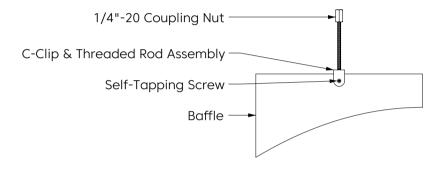

han 0.5 mg/m³ (3<sup>rd</sup> Party Verified)



Phenol & formaldehyde free







### **Acoustic Performance**

Test method ISO 354-2006

**Results** NRC 0.75 ("J" Mounting Method)



| Frequency f<br>(Hz) | 1252 | 50   | 500  | 1000 | 2000 | 4000 | NRC  |
|---------------------|------|------|------|------|------|------|------|
| as                  | 0.12 | 0.17 | 0.51 | 0.75 | 1.32 | 1.46 | 0.75 |



# Designs

#### Elevation











# Light Reflectance Values (LRV), are a measure of the percentage of visible and usable light that is reflected from a surface when illuminated by a light source.

## Colorways



### Mounting Method

Cable



#### Cable To Deck



Cable To T Grid



Cable To Unistrut



Swivel Cable To Deck



Magnet To T Grid





# Mounting Method

#### Threaded Rod



#### Threaded Rod To UnistrutD



#### irect To Unistrut



Twist Lock To T Grid