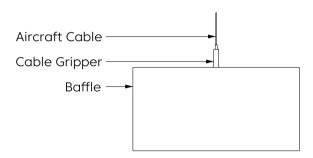

### Mounting Method

Cable

#### Cable To Deck

Cable To T Grid

Cable To Unistrut

Swivel Cable To Deck

Magnet To T Grid