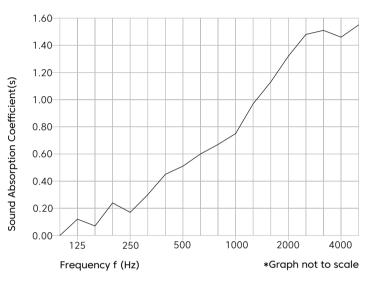

### **Acoustic Performance**

Test method ISO 354-2006

**Results** NRC 0.75 ("J" Mounting Method)

| Frequency f<br>(Hz) | 1252 | 50   | 500  | 1000 | 2000 | 4000 | NRC  |
|---------------------|------|------|------|------|------|------|------|
| as                  | 0.12 | 0.17 | 0.51 | 0.75 | 1.32 | 1.46 | 0.75 |