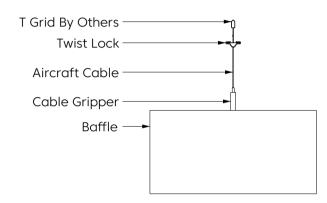

### Mounting Method

Cable

#### Cable To Deck

Cable To T Grid

Cable To Unistrut

Swivel Cable To Deck

Magnet To T Grid