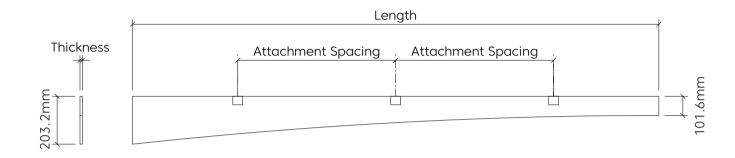

### **Product Detail**

**Application** Ceiling

Composition100% polyesterMaterialFilaSorb™Recycled content60% min

Thickness 12mm +/- 10%

**Length** 1200, 1400, 2400 & 2800mm

**Depth** 100 to 600mm

Custom-made sizes

#### Elevation