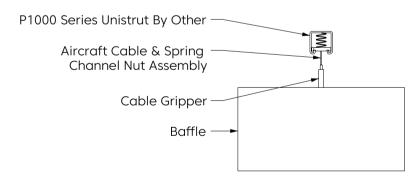

### Mounting Method

Cable

#### Cable To Deck

Cable To T Grid

Cable To Unistrut

Swivel Cable To Deck

Magnet To T Grid