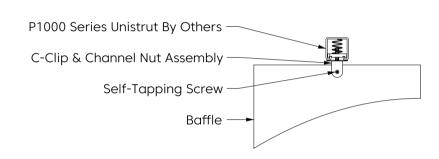

rmaldehyde free







### **Acoustic Performance**

Test method ISO 354-2006

**Results** NRC 0.75 ("J" Mounting Method)



| Frequency f<br>(Hz) | 1252 | 50   | 500  | 1000 | 2000 | 4000 | NRC  |
|---------------------|------|------|------|------|------|------|------|
| as                  | 0.12 | 0.17 | 0.51 | 0.75 | 1.32 | 1.46 | 0.75 |



# Designs

#### Elevation











# Light Reflectance Values (LRV), are a measure of the percentage of visible and usable light that is reflected from a surface when illuminated by a light source.

## Colorways



### Mounting Method

Cable



#### Cable To Deck



Cable To T Grid



Cable To Unistrut



Swivel Cable To Deck



Magnet To T Grid





# Mounting Method

#### Threaded Rod



#### Threaded Rod To UnistrutD



#### irect To Unistrut



Twist Lock To T Grid