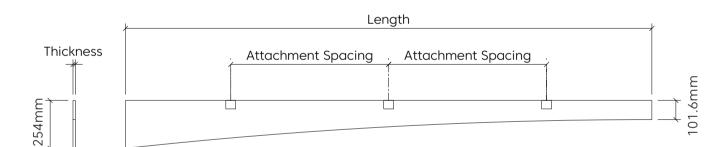

### **Product Detail**

**Application** Ceiling

Composition100% polyesterMaterialFilaSorb™Recycled content60% min

Thickness 12mm +/- 10%

**Length** 1200, 1400, 2400 & 2800mm

**Depth** 100 to 600mm

Custom-made sizes

#### Elevation