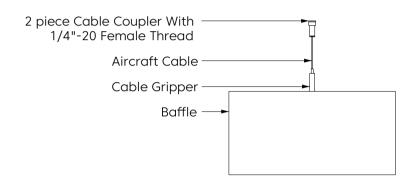

### Mounting Method

Cable

#### Cable To Deck

Cable To T Grid

Cable To Unistrut

Swivel Cable To Deck

Magnet To T Grid