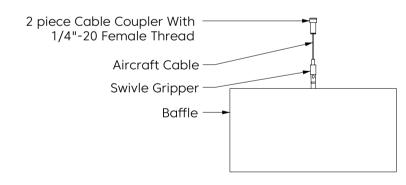

### Mounting Method

Cable

#### Cable To Deck

Cable To T Grid

Cable To Unistrut

Swivel Cable To Deck

Magnet To T Grid