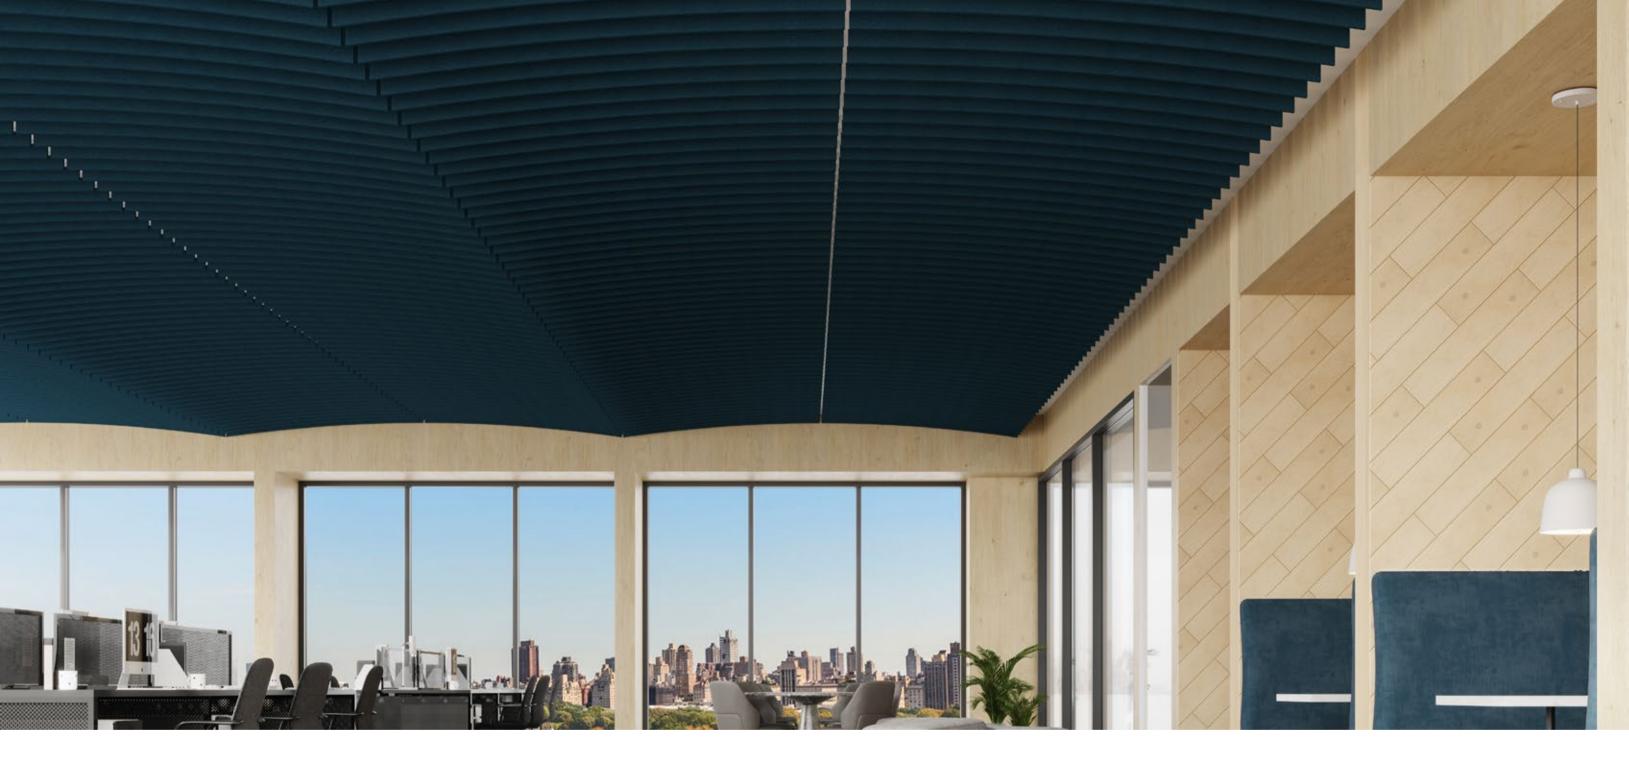

# Arc Ceiling Baffle

FilaSorb<sup>TM</sup> 12



### **Product Detail**

**Application** Ceiling

Composition100% polyesterMaterialFilaSorb™Recycled content60% min

Thickness 12mm +/- 10%

**Length** 1200, 1400, 2400 & 2800mm

**Depth** 100 to 600mm

Custom-made sizes

available, please consult your Architectural Sales Manager

### Guarantees

Warranty against defects 20 years\*
Light fastness warranty 20 years\*

\*conditions apply

### QuickShip



Talk to our team on our QuickShip lead times

#### Technical Data

Fire rating AS/ISO 9705.1, Group 1

ASTM E84-17a, Class A

EN 13501-1: 2019, B-s1, d0

Indoor air quality SCS-EC10.3-2014 v4.0 meeting

standard CDPH/EHLB Standard Method

 $v.1.2-2017, \le 0.5 \text{mg/m}^3$ 

Color fastness ISO 105-B02, 6-7

### Sustainability



Made from