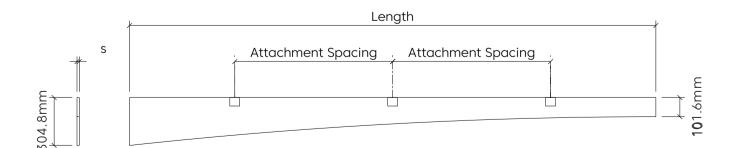

### **Product Detail**

**Application** Ceiling

Composition100% polyesterMaterialFilaSorb™Recycled content60% min

Thickness 12mm +/- 10%

**Length** 1200, 1400, 2400 & 2800mm

**Depth** 100 to 600mm

Custom-made sizes

#### Elevation