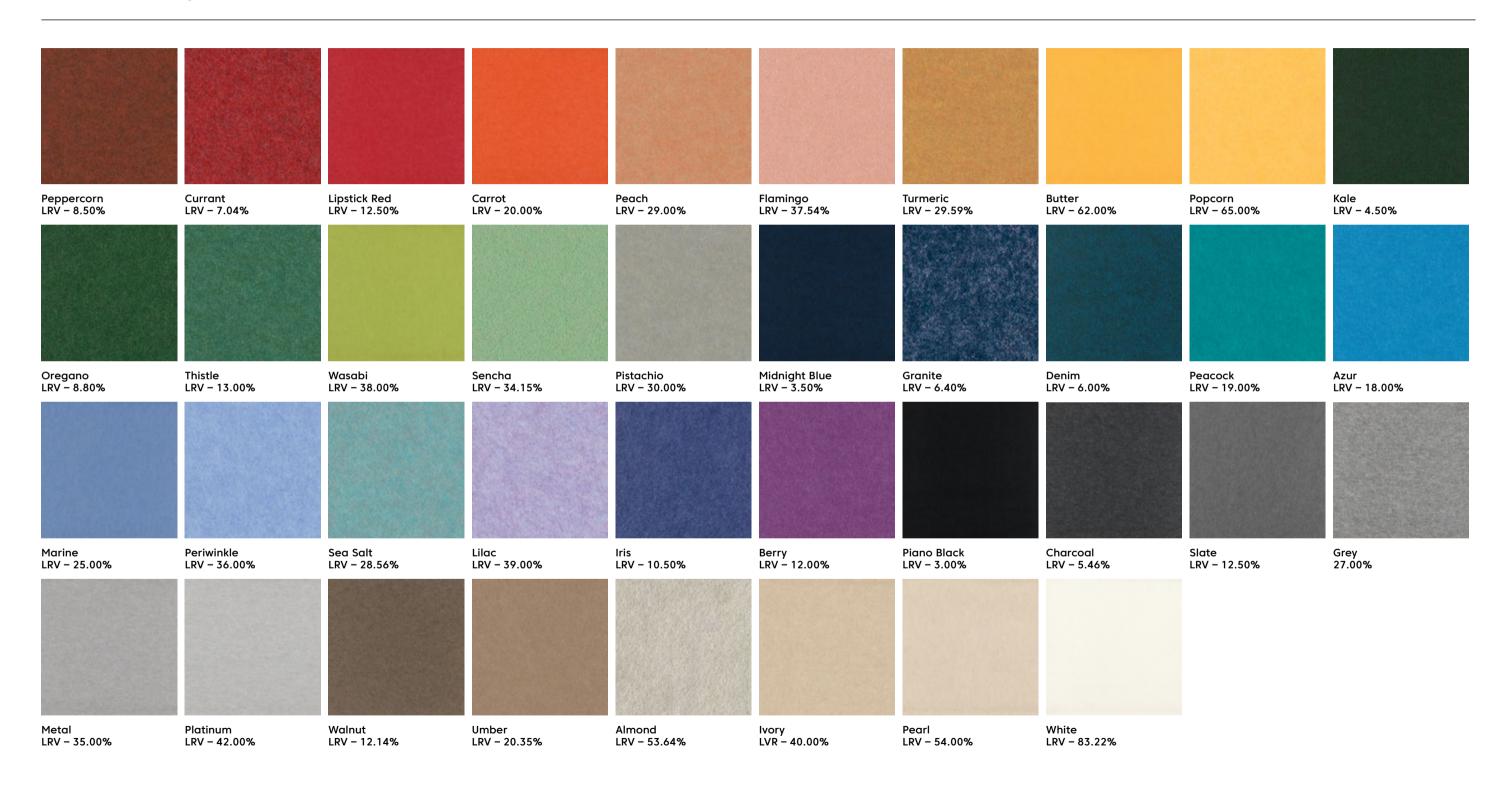

# Light Reflectance Values (LRV), are a measure of the percentage of visible and usable light that is reflected from a surface when illuminated by a light source.

## Colorways