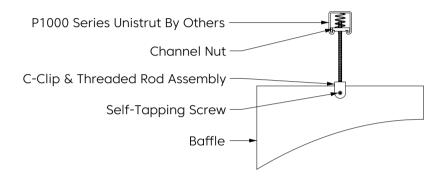

y Verified)



Phenol & formaldehyde free







### **Acoustic Performance**

Test method ISO 354-2006

**Results** NRC 0.75 ("J" Mounting Method)



| Frequency f<br>(Hz) | 1252 | 50   | 500  | 1000 | 2000 | 4000 | NRC  |
|---------------------|------|------|------|------|------|------|------|
| as                  | 0.12 | 0.17 | 0.51 | 0.75 | 1.32 | 1.46 | 0.75 |



# Designs

#### Elevation











# Light Reflectance Values (LRV), are a measure of the percentage of visible and usable light that is reflected from a surface when illuminated by a light source.

## Colorways



### Mounting Method

Cable



#### Cable To Deck



Cable To T Grid



Cable To Unistrut



Swivel Cable To Deck



Magnet To T Grid





# Mounting Method

#### Threaded Rod



#### Threaded Rod To UnistrutD



#### irect To Unistrut



Twist Lock To T Grid