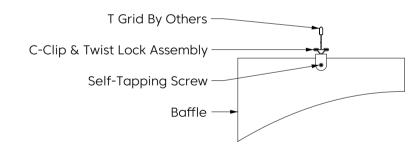

## **Acoustic Performance**

Test method ISO 354-2006

**Results** NRC 0.75 ("J" Mounting Method)



| Frequency f<br>(Hz) | 1252 | 50   | 500  | 1000 | 2000 | 4000 | NRC  |
|---------------------|------|------|------|------|------|------|------|
| as                  | 0.12 | 0.17 | 0.51 | 0.75 | 1.32 | 1.46 | 0.75 |



# Designs

#### Elevation











# Light Reflectance Values (LRV), are a measure of the percentage of visible and usable light that is reflected from a surface when illuminated by a light source.

## Colorways



### Mounting Method

Cable



#### Cable To Deck



Cable To T Grid



Cable To Unistrut



Swivel Cable To Deck



Magnet To T Grid





# Mounting Method

#### Threaded Rod



#### Threaded Rod To UnistrutD



#### irect To Unistrut



Twist Lock To T Grid