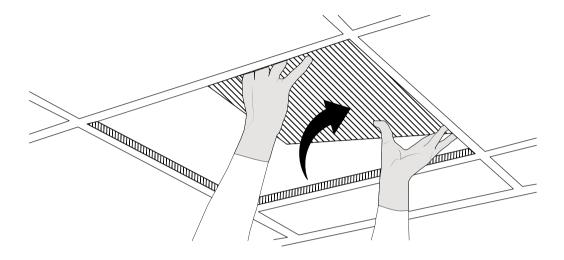

# Mounting Methods

#### Drop Tile Method

Before installing your tiles, ensure the grid has been installed in accordance with the local building code.