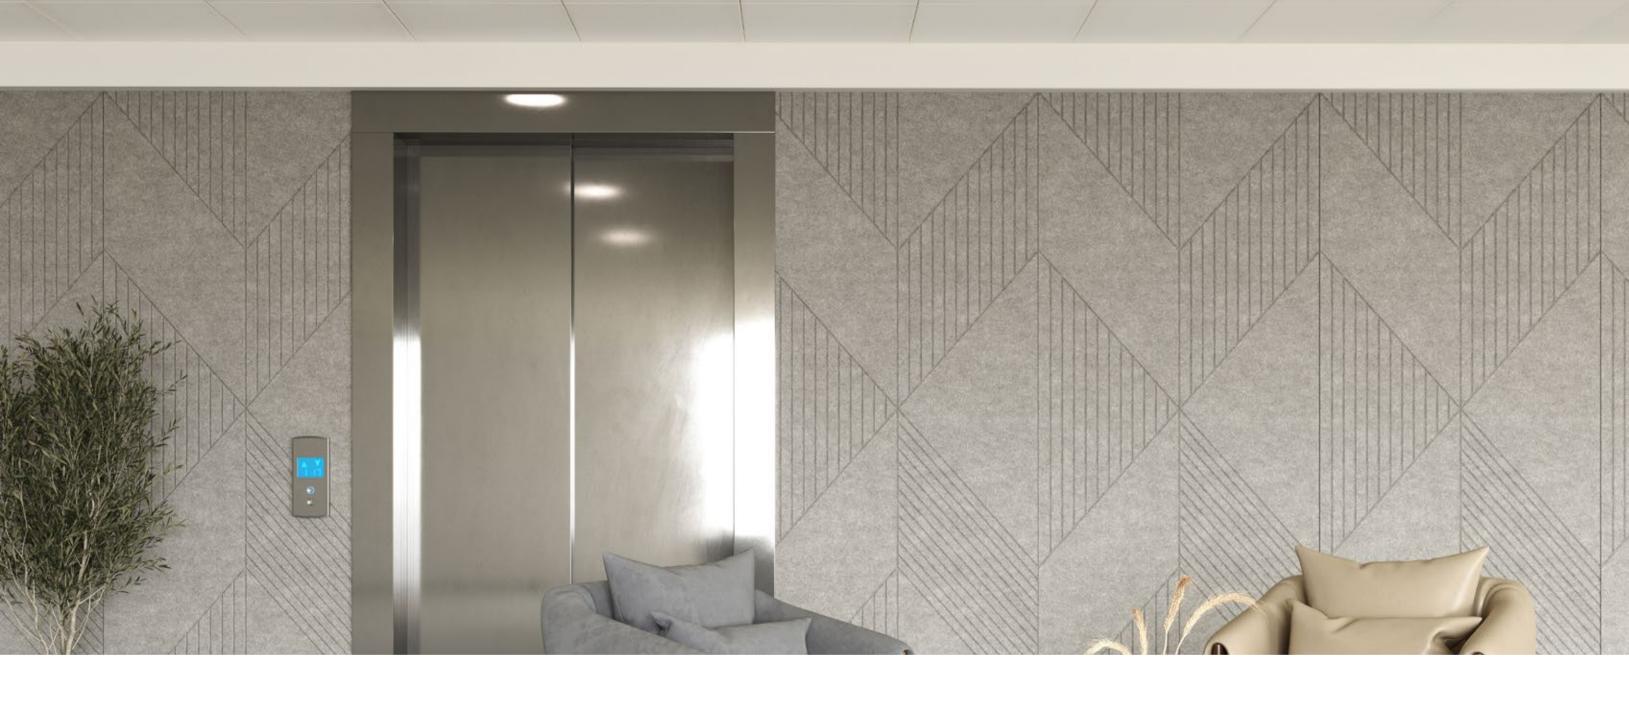

# Full Color Ceiling Tiles

FilaSorb™ 22

#### **Product Detail**

**Application** Ceiling

Composition 100% polyester **Material** FilaSorb™

60% min Recycled content **Dimensions** 595 x 595mm

595 x 1195mm

Custom sizes available upon request

**Thickness** 22mm +/- 10%