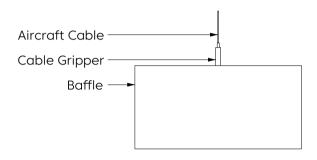

ified)



Phenol & formaldehyde free







## **Acoustic Performance**

Test method ISO 354-2006

**Results** NRC 0.75 ("J" Mounting Method)



| Frequency f<br>(Hz) | 1252 | 50   | 500  | 1000 | 2000 | 4000 | NRC  |
|---------------------|------|------|------|------|------|------|------|
| ۵s                  | 0.12 | 0.17 | 0.51 | 0.75 | 1.32 | 1.46 | 0.75 |



# Designs

#### **Elevation**











# Light Reflectance Values (LRV), are **a measure of the percentage of visible and usable light that is reflected from a surface** when illuminated by a light source.

# Colorways



## New Releases

## Available Feb 2023







Umber LRV – 20.35%



Walnut LRV – 12.14%

## Available Mar 2023



Turmeric LRV – 29.59%



Granite LRV – 6.40%



Almond LRV – 53.64%

# Mounting Method

Cable



#### Cable To Deck



#### Cable To T Grid



Cable To Unistrut



#### Swivel Cable To Deck



## Magnet To T Grid





# Mounting Method

#### Threaded Rod



#### Threaded Rod To Unistrut



### Direct To Unistrut



#### Twist Lock To T Grid