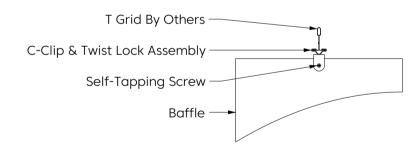

-----|------|------|------|------|------|
| ۵s                  | 0.12 | 0.17 | 0.51 | 0.75 | 1.32 | 1.46 | 0.75 |



# Designs

#### **Elevation**











# Light Reflectance Values (LRV), are **a measure of the percentage of visible and usable light that is reflected from a surface** when illuminated by a light source.

# Colorways



## New Releases

## Available Feb 2023







Umber LRV – 20.35%



Walnut LRV – 12.14%

## Available Mar 2023



Turmeric LRV – 29.59%



Granite LRV – 6.40%



Almond LRV – 53.64%

# Mounting Method

Cable



#### Cable To Deck



#### Cable To T Grid



Cable To Unistrut



#### Swivel Cable To Deck



## Magnet To T Grid





# Mounting Method

#### Threaded Rod



#### Threaded Rod To Unistrut



### Direct To Unistrut



#### Twist Lock To T Grid