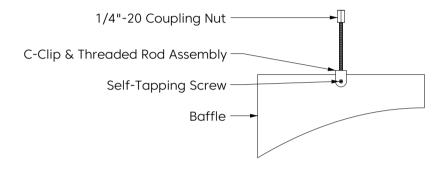

>(Hz) | 1252 | 50   | 500  | 1000 | 2000 | 4000 | NRC  |
|---------------------|------|------|------|------|------|------|------|
| ۵s                  | 0.12 | 0.17 | 0.51 | 0.75 | 1.32 | 1.46 | 0.75 |



# Designs

#### **Elevation**











# Light Reflectance Values (LRV), are **a measure of the percentage of visible and usable light that is reflected from a surface** when illuminated by a light source.

# Colorways



## New Releases

## Available Feb 2023







Umber LRV – 20.35%



Walnut LRV – 12.14%

## Available Mar 2023



Turmeric LRV – 29.59%



Granite LRV – 6.40%



Almond LRV – 53.64%

# Mounting Method

Cable



#### Cable To Deck



#### Cable To T Grid



Cable To Unistrut



#### Swivel Cable To Deck



## Magnet To T Grid





# Mounting Method

#### Threaded Rod



#### Threaded Rod To Unistrut



### Direct To Unistrut



#### Twist Lock To T Grid