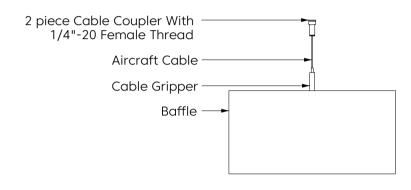

maldehyde free







## **Acoustic Performance**

Test method ISO 354-2006

**Results** NRC 0.75 ("J" Mounting Method)



| Frequency f<br>(Hz) | 1252 | 50   | 500  | 1000 | 2000 | 4000 | NRC  |
|---------------------|------|------|------|------|------|------|------|
| ۵s                  | 0.12 | 0.17 | 0.51 | 0.75 | 1.32 | 1.46 | 0.75 |



# Designs

#### **Elevation**











# Light Reflectance Values (LRV), are **a measure of the percentage of visible and usable light that is reflected from a surface** when illuminated by a light source.

# Colorways



## New Releases

## Available Feb 2023







Umber LRV – 20.35%



Walnut LRV – 12.14%

## Available Mar 2023



Turmeric LRV – 29.59%



Granite LRV – 6.40%



Almond LRV – 53.64%

# Mounting Method

Cable



#### Cable To Deck



#### Cable To T Grid



Cable To Unistrut



#### Swivel Cable To Deck



## Magnet To T Grid





# Mounting Method

#### Threaded Rod



#### Threaded Rod To Unistrut



### Direct To Unistrut



#### Twist Lock To T Grid