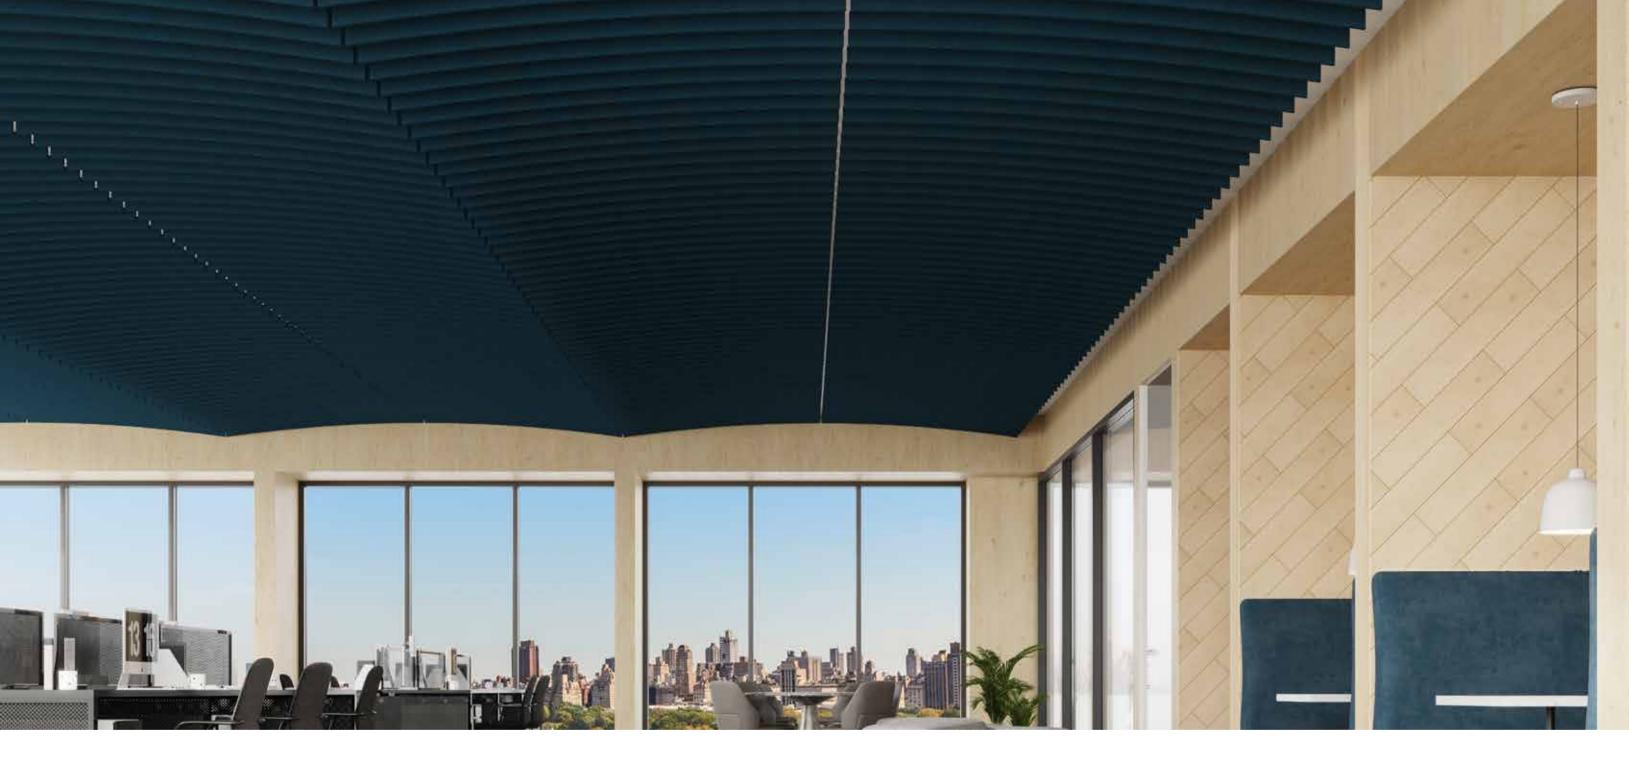

# Arc Ceiling Baffle

FilaSorb™ 24

## **Product Detail**

**Application** Ceiling

Composition100% polyesterMaterialFilaSorb™Recycled content60% min

Thickness 24mm +/- 10%

**Length** 1200, 1400, 2400 & 2800mm

**Depth** 100 to 600mm

Custom-made sizes

# Designs

#### **Elevation**