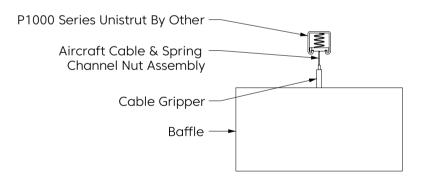

ce**

Test method ISO 354-2006

**Results** NRC 0.75 ("J" Mounting Method)



| Frequency f<br>(Hz) | 1252 | 50   | 500  | 1000 | 2000 | 4000 | NRC  |
|---------------------|------|------|------|------|------|------|------|
| ۵s                  | 0.12 | 0.17 | 0.51 | 0.75 | 1.32 | 1.46 | 0.75 |



# Designs

#### **Elevation**











# Light Reflectance Values (LRV), are **a measure of the percentage of visible and usable light that is reflected from a surface** when illuminated by a light source.

# Colorways



## New Releases

## Available Feb 2023







Umber LRV – 20.35%



Walnut LRV – 12.14%

## Available Mar 2023



Turmeric LRV – 29.59%



Granite LRV – 6.40%



Almond LRV – 53.64%

# Mounting Method

Cable



#### Cable To Deck



#### Cable To T Grid



Cable To Unistrut



#### Swivel Cable To Deck



## Magnet To T Grid





# Mounting Method

#### Threaded Rod



#### Threaded Rod To Unistrut



### Direct To Unistrut



#### Twist Lock To T Grid