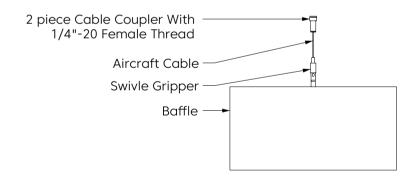

6

**Results** NRC 0.75 ("J" Mounting Method)



| Frequency f<br>(Hz) | 1252 | 50   | 500  | 1000 | 2000 | 4000 | NRC  |
|---------------------|------|------|------|------|------|------|------|
| ۵s                  | 0.12 | 0.17 | 0.51 | 0.75 | 1.32 | 1.46 | 0.75 |



# Designs

#### **Elevation**











# Light Reflectance Values (LRV), are **a measure of the percentage of visible and usable light that is reflected from a surface** when illuminated by a light source.

# Colorways



## New Releases

## Available Feb 2023







Umber LRV – 20.35%



Walnut LRV – 12.14%

## Available Mar 2023



Turmeric LRV – 29.59%



Granite LRV – 6.40%



Almond LRV – 53.64%

# Mounting Method

Cable



#### Cable To Deck



#### Cable To T Grid



Cable To Unistrut



#### Swivel Cable To Deck



## Magnet To T Grid





# Mounting Method

#### Threaded Rod



#### Threaded Rod To Unistrut



### Direct To Unistrut



#### Twist Lock To T Grid