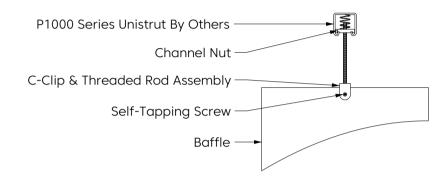

| 2000 | 4000 | NRC  |
|---------------------|------|------|------|------|------|------|------|
| ۵s                  | 0.12 | 0.17 | 0.51 | 0.75 | 1.32 | 1.46 | 0.75 |



# Designs

#### **Elevation**











# Light Reflectance Values (LRV), are **a measure of the percentage of visible and usable light that is reflected from a surface** when illuminated by a light source.

# Colorways



## New Releases

## Available Feb 2023







Umber LRV – 20.35%



Walnut LRV – 12.14%

## Available Mar 2023



Turmeric LRV – 29.59%



Granite LRV – 6.40%



Almond LRV – 53.64%

# Mounting Method

Cable



#### Cable To Deck



#### Cable To T Grid



Cable To Unistrut



#### Swivel Cable To Deck



## Magnet To T Grid





# Mounting Method

#### Threaded Rod



#### Threaded Rod To Unistrut



### Direct To Unistrut



#### Twist Lock To T Grid