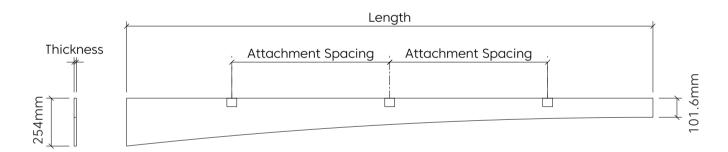

## **Product Detail**

**Application** Ceiling

Composition100% polyesterMaterialFilaSorb™Recycled content60% min

Thickness 24mm +/- 10%

**Length** 1200, 1400, 2400 & 2800mm

**Depth** 100 to 600mm

Custom-made sizes

# Designs

#### **Elevation**