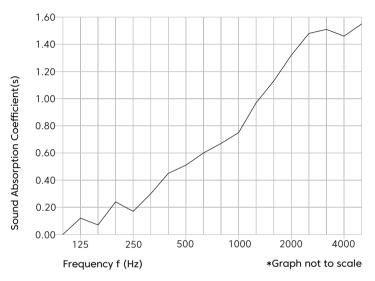

## **Acoustic Performance**

Test method ISO 354-2006

**Results** NRC 0.75 ("J" Mounting Method)

| Frequency f<br>(Hz) | 1252 | 50   | 500  | 1000 | 2000 | 4000 | NRC  |
|---------------------|------|------|------|------|------|------|------|
| ۵s                  | 0.12 | 0.17 | 0.51 | 0.75 | 1.32 | 1.46 | 0.75 |