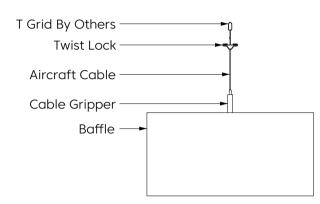

**Acoustic Performance**

Test method ISO 354-2006

**Results** NRC 0.75 ("J" Mounting Method)



| Frequency f<br>(Hz) | 1252 | 50   | 500  | 1000 | 2000 | 4000 | NRC  |
|---------------------|------|------|------|------|------|------|------|
| ۵s                  | 0.12 | 0.17 | 0.51 | 0.75 | 1.32 | 1.46 | 0.75 |



# Designs

#### **Elevation**











# Light Reflectance Values (LRV), are **a measure of the percentage of visible and usable light that is reflected from a surface** when illuminated by a light source.

# Colorways



## New Releases

## Available Feb 2023







Umber LRV – 20.35%



Walnut LRV – 12.14%

## Available Mar 2023



Turmeric LRV – 29.59%



Granite LRV – 6.40%



Almond LRV – 53.64%

# Mounting Method

Cable



#### Cable To Deck



#### Cable To T Grid



Cable To Unistrut



#### Swivel Cable To Deck



## Magnet To T Grid





# Mounting Method

#### Threaded Rod



#### Threaded Rod To Unistrut



### Direct To Unistrut



#### Twist Lock To T Grid