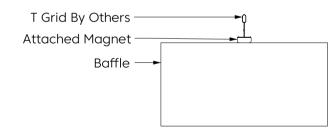

("J" Mounting Method)



| Frequency f<br>(Hz) | 1252 | 50   | 500  | 1000 | 2000 | 4000 | NRC  |
|---------------------|------|------|------|------|------|------|------|
| ۵s                  | 0.12 | 0.17 | 0.51 | 0.75 | 1.32 | 1.46 | 0.75 |



# Designs

#### **Elevation**











# Light Reflectance Values (LRV), are **a measure of the percentage of visible and usable light that is reflected from a surface** when illuminated by a light source.

# Colorways



## New Releases

## Available Feb 2023







Umber LRV – 20.35%



Walnut LRV – 12.14%

## Available Mar 2023



Turmeric LRV – 29.59%



Granite LRV – 6.40%



Almond LRV – 53.64%

# Mounting Method

Cable



#### Cable To Deck



#### Cable To T Grid



Cable To Unistrut



#### Swivel Cable To Deck



## Magnet To T Grid





# Mounting Method

#### Threaded Rod



#### Threaded Rod To Unistrut



### Direct To Unistrut



#### Twist Lock To T Grid