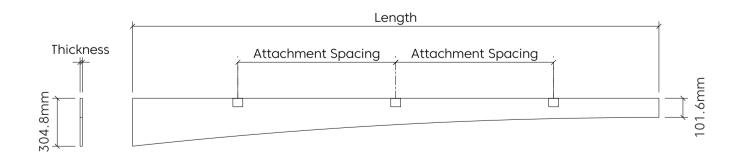

## **Product Detail**

**Application** Ceiling

Composition100% polyesterMaterialFilaSorb™Recycled content60% min

Thickness 24mm +/- 10%

**Length** 1200, 1400, 2400 & 2800mm

**Depth** 100 to 600mm

Custom-made sizes

# Designs

#### **Elevation**