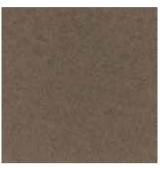

nt



Generated using 40% solar energy



Recyclable at end-of-life

Red List Free



Total VOC's less than 0.5 mg/m³ (3<sup>rd</sup> Party Verified)



Phenol & formaldehyde free







## **Acoustic Performance**

Test method ISO 354-2006

**Results** NRC 0.75 ("J" Mounting Method)



| Frequency f<br>(Hz) | 1252 | 50   | 500  | 1000 | 2000 | 4000 | NRC  |
|---------------------|------|------|------|------|------|------|------|
| ۵s                  | 0.12 | 0.17 | 0.51 | 0.75 | 1.32 | 1.46 | 0.75 |



# Designs

#### **Elevation**











# Light Reflectance Values (LRV), are **a measure of the percentage of visible and usable light that is reflected from a surface** when illuminated by a light source.

# Colorways



## New Releases

## Available Feb 2023







Umber LRV – 20.35%



Walnut LRV – 12.14%

## Available Mar 2023



Turmeric LRV – 29.59%



Granite LRV – 6.40%



Almond LRV – 53.64%

# Mounting Method

Cable



#### Cable To Deck



#### Cable To T Grid



Cable To Unistrut



#### Swivel Cable To Deck



## Magnet To T Grid





# Mounting Method

#### Threaded Rod



#### Threaded Rod To Unistrut



### Direct To Unistrut



#### Twist Lock To T Grid