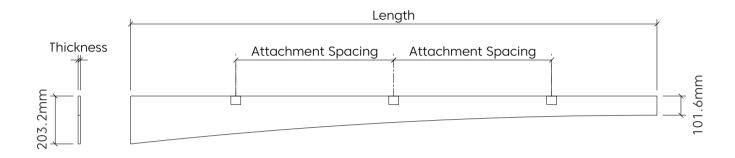

## **Product Detail**

**Application** Ceiling

Composition100% polyesterMaterialFilaSorb™Recycled content60% min

Thickness 24mm +/- 10%

**Length** 1200, 1400, 2400 & 2800mm

**Depth** 100 to 600mm

Custom-made sizes

# Designs

#### **Elevation**