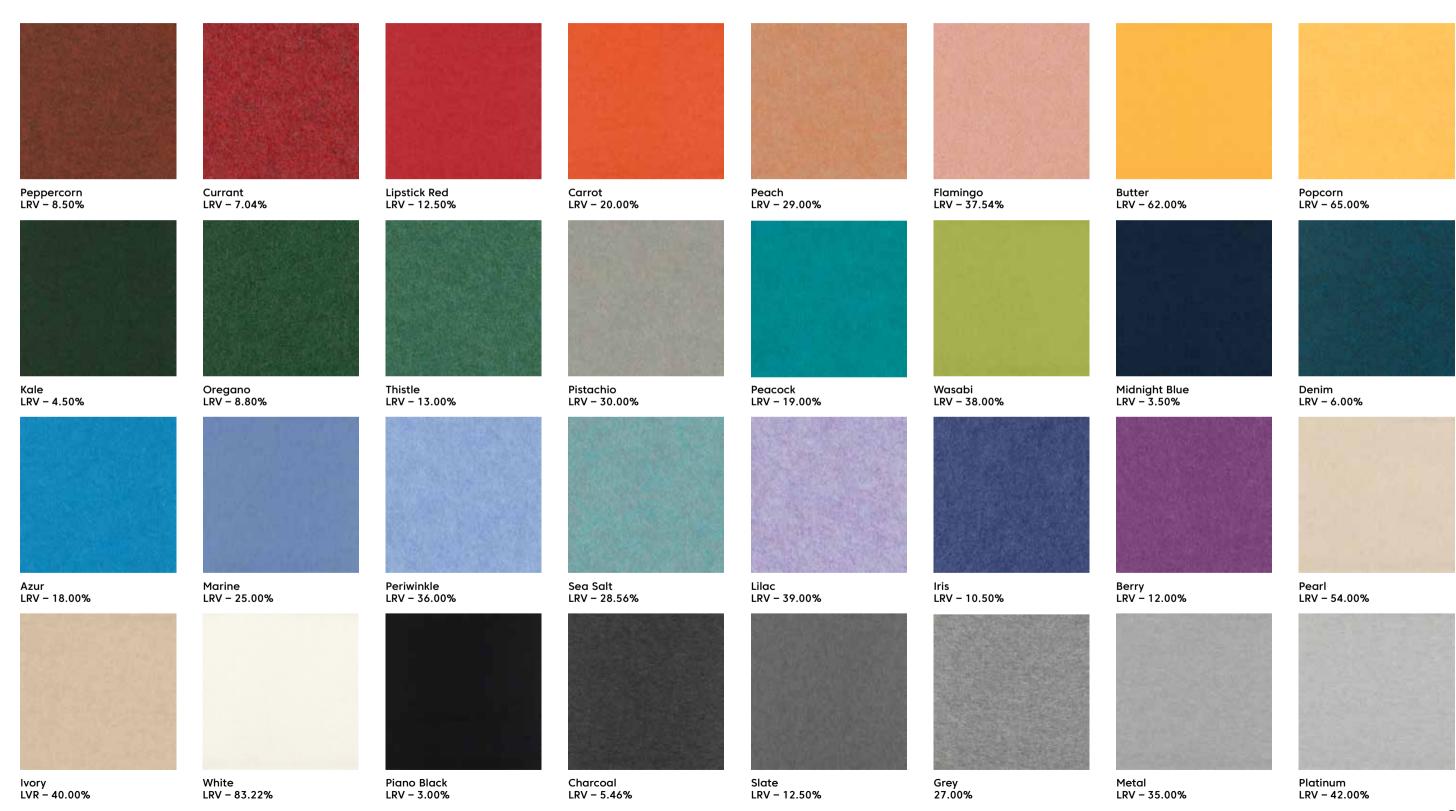

# Light Reflectance Values (LRV), are **a measure of the percentage of visible and usable light that is reflected from a surface** when illuminated by a light source.

# Colorways