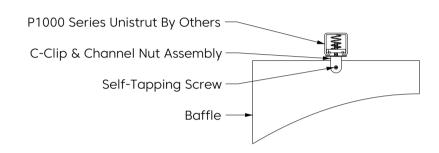

--------------------|------|------|------|------|------|------|------|
| ۵s                  | 0.12 | 0.17 | 0.51 | 0.75 | 1.32 | 1.46 | 0.75 |



# Designs

#### **Elevation**











# Light Reflectance Values (LRV), are **a measure of the percentage of visible and usable light that is reflected from a surface** when illuminated by a light source.

# Colorways



## New Releases

## Available Feb 2023







Umber LRV – 20.35%



Walnut LRV – 12.14%

## Available Mar 2023



Turmeric LRV – 29.59%



Granite LRV – 6.40%



Almond LRV – 53.64%

# Mounting Method

Cable



#### Cable To Deck



#### Cable To T Grid



Cable To Unistrut



#### Swivel Cable To Deck



## Magnet To T Grid





# Mounting Method

#### Threaded Rod



#### Threaded Rod To Unistrut



### Direct To Unistrut



#### Twist Lock To T Grid