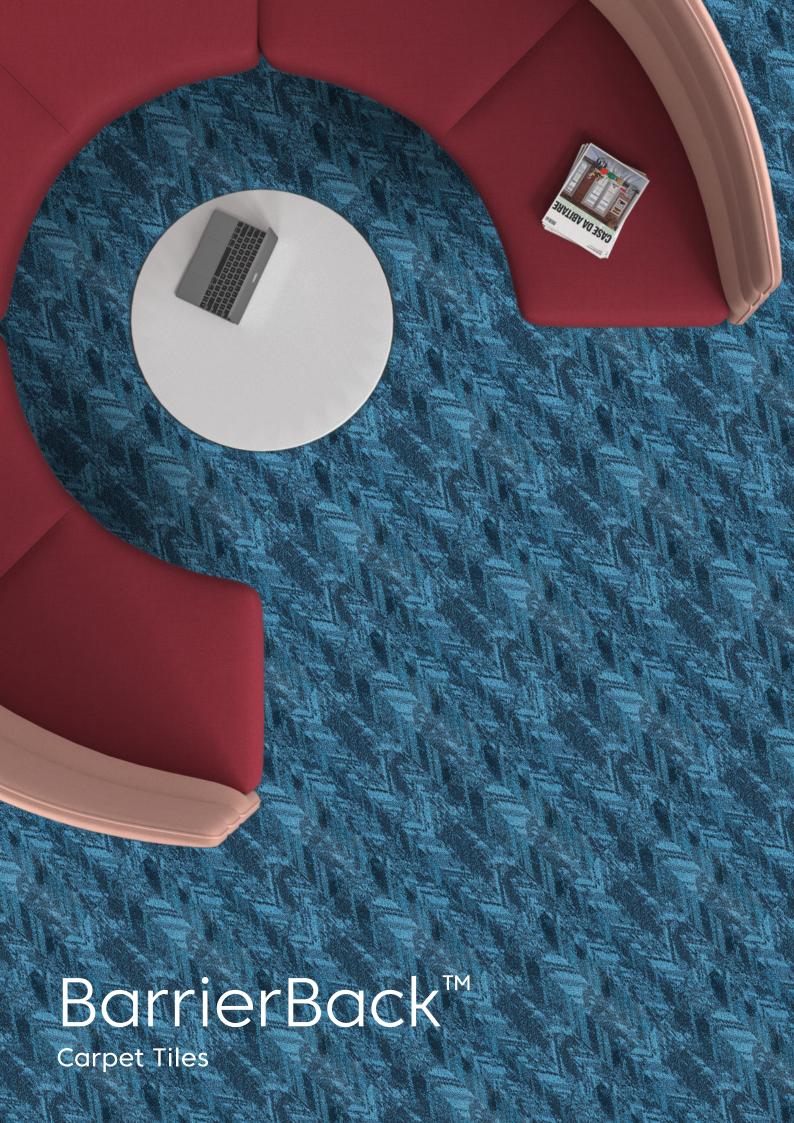

# Integrating acoustics and aesthetics

BarrierBack™ is a carpet tile designed for aesthetic and acoustic versatility. The collection is available in selected patterns and colorways that integrate with Acoufelt's wall and ceiling offering, whilst also demonstrating functional sound absorption and sound transmission capabilities. The Acoufelt BarrierBack™ portfolio is yet another commitment to our holistic and integrated design approach to aesthetics and acoustics, which we call Acoustic FWC™.

# SOUND ABSORPTION AND TRANSMISSION

BarrierBack™ carpet tiles achieve absorption and transmission capabilities through both the face pile layer and the impervious backing components. The face pile layer facilitates moderate sound absorption, trapping sound in the loop pile. The impervious backing works to prevent sound from transferring through the tile. These combined acoustic benefits means BarrierBack™ carpet tiles can be used to create the optimal soundscape.