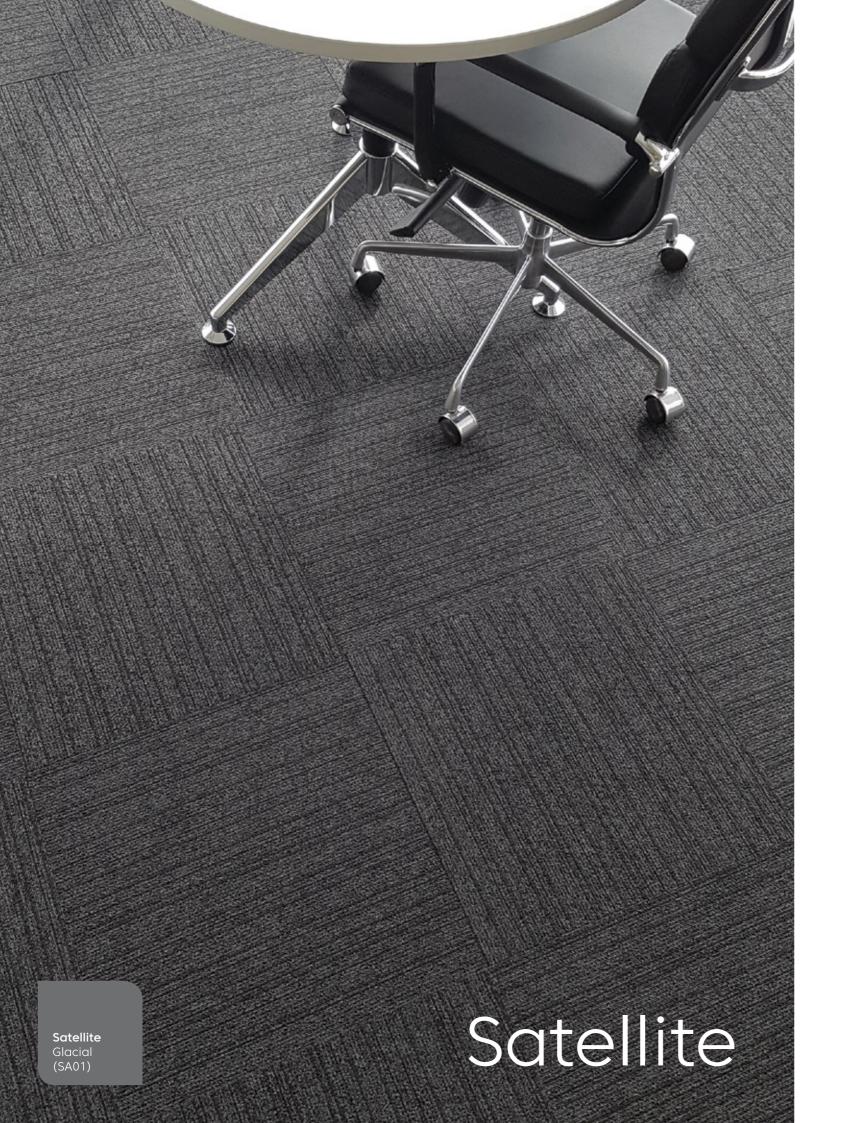

**Argentium** Copper Solid - AR12

Argentium Ruby - AR04

Argentium Ruby Solid - AR14

**Elevate** Summit - EV03

Elevate Plateau - EV04

Satellite Glacial - SA01

**Satellite** Supernova - SA02

Satellite Europa - SA04