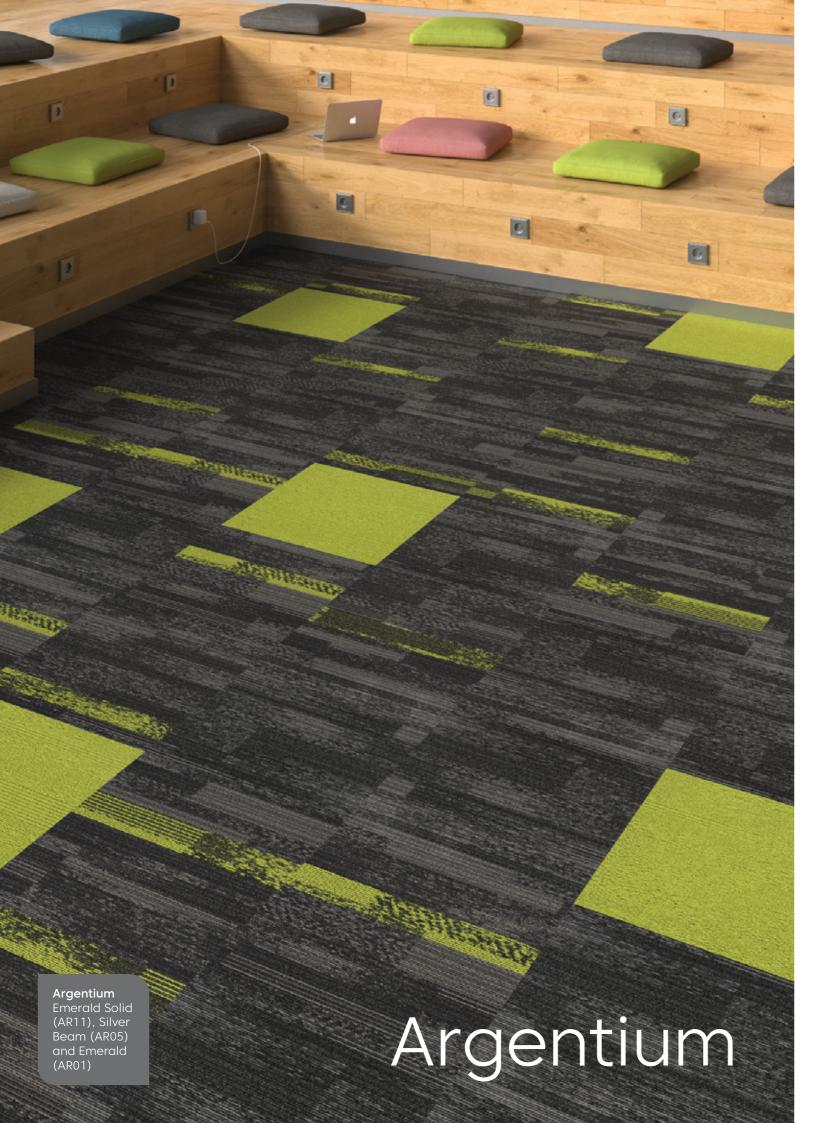

Yarn made from 100% recycled nylon fiber

QuickDrop™ compatible

4

Argentium Emerald - AR01

**Argentium** Emerald Solid - AR11

**Argentium** Sapphire - AR03

**Argentium** Sapphire Solid - AR13

**Argentium** Copper - AR02

**Argentium** Copper Solid - AR12

Argentium Ruby - AR04

Argentium Ruby Solid - AR14

**Elevate** Summit - EV03

Elevate Plateau - EV04

Satellite Glacial - SA01

**Satellite** Supernova - SA02

Satellite Europa - SA04