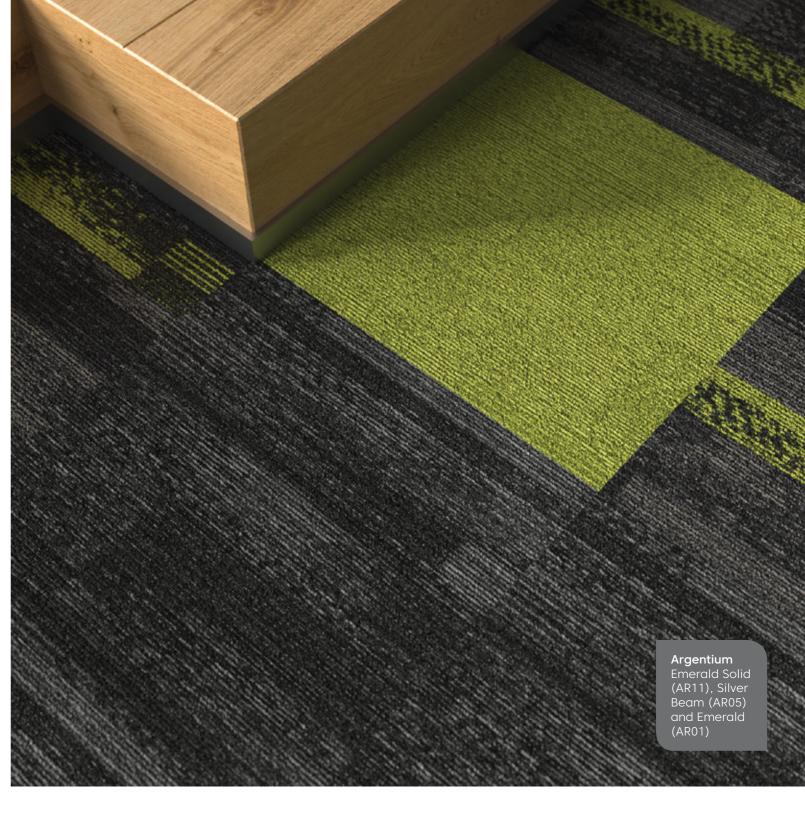

Yarn made from 100% recycled nylon fiber

QuickDrop™ compatible

4

Argentium Emerald - AR01

**Argentium** Emerald Solid - AR11

**Argentium** Sapphire - AR03

**Argentium** Sapphire Solid - AR13

**Argentium** Copper - AR02

**Argentium** Copper Solid - AR12

Argentium Ruby - AR04

Argentium Ruby Solid - AR14

**Elevate** Summit - EV03

Elevate Plateau - EV04

Satellite Glacial - SA01

**Satellite** Supernova - SA02

Satellite Europa - SA04