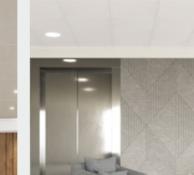

Fracture Two-Tone Panels

Fracture Panels

Framework Ceiling Frames

Fracture Two-Tone – Vapor

The smooth, consistent surface of FilaSorb™ is also ideal for highresolution printing, enabling the creation of custom designs and patterns that seamlessly integrate with any interior aesthetic.