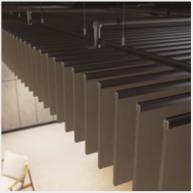

### Modular Baffles

# Baffles

**SoftenUp** Foothill, Peak, Ridge & Plateau

Regular BafflesLayered BafflesLinear, Ripple, Wing, Arc & CurveReveal & Groove

Truss

Sway

Blox Angled, Deep & Shallow

Crest

Swing