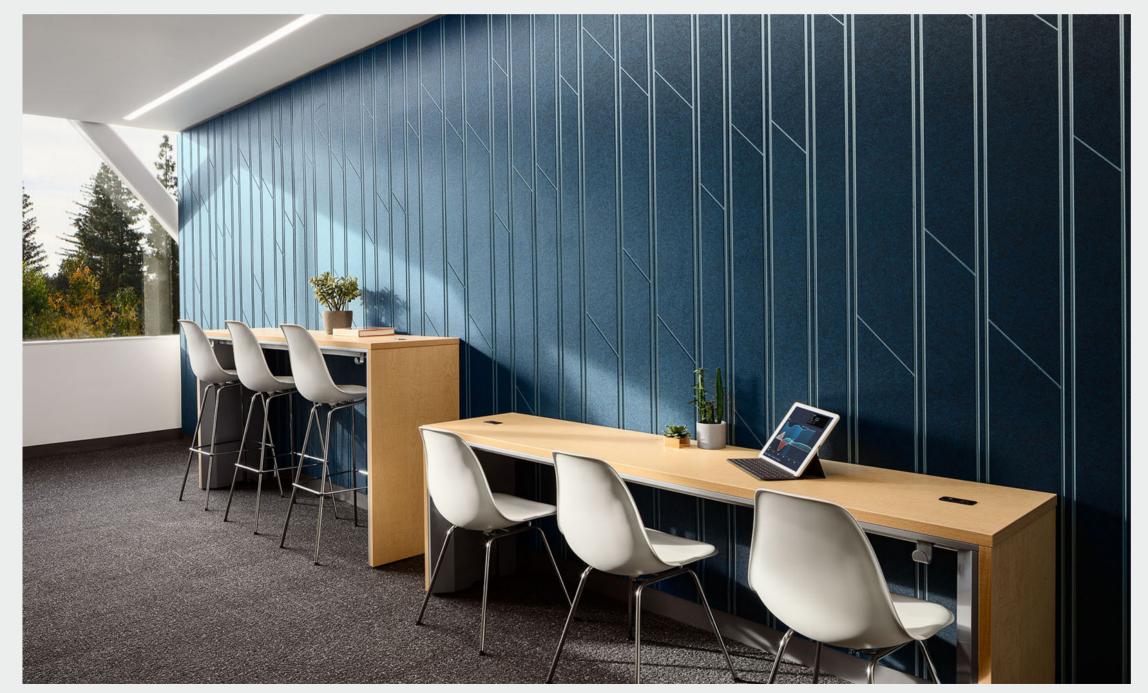

Fracture Two-Tone Panels

Fracture Panels

Framework Ceiling Frames

Fracture Two-Tone – Vapor

The smooth, consistent surface of FilaSorb™ is also ideal for highresolution printing, enabling the creation of custom designs and patterns that seamlessly integrate with any interior aesthetic.

Shapes – Square

Regular Wall Panels – Shiraz

Our FilaSorb<sup>™</sup> collection isn't just about superior acoustic performance; it's also a celebration of color.

We provide comprehensive design solutions, starting with an impressive palette of unique hues that empower designers and architects to create spaces resonating with their vision.