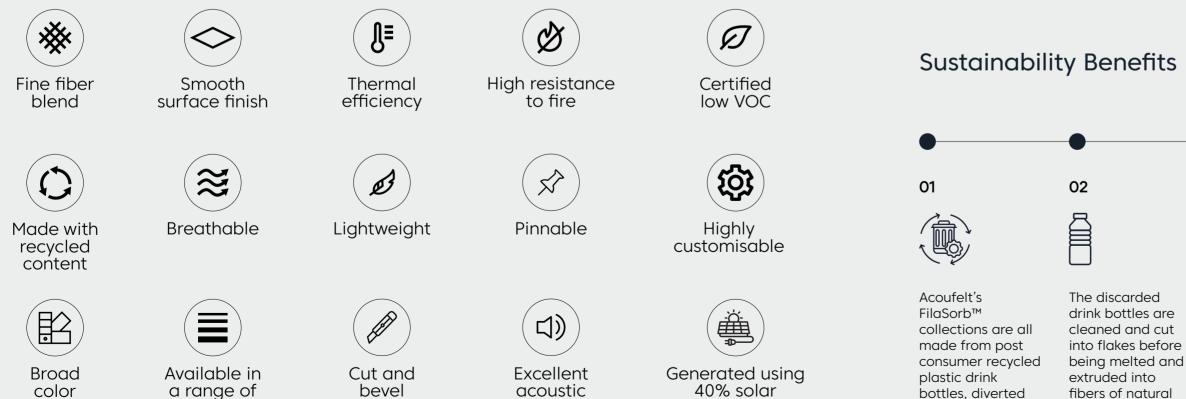

FilaSorb<sup>™</sup> embodies our unwavering commitment to sustainability and human safety. Crafted with a significant portion of recycled materials, it minimizes environmental impact while maintaining exceptional performance.

# A sustainable approach to our materials.

A minimum of 80% recycled content is used in the backing of our carpet tiles. Recycled PET is sourced from bottles that would normally go to landfill, closing the loop on a valuable resource.

Made from 60% min. recycled content

from landfill.

Material 'Take Back' program allows our product to be recycled

# **Product Features**

range

thicknesses

capabilities

perfomance

energy

Acoustic Felt material is made with 30-40% solar energy\* made in Thailar

white colour