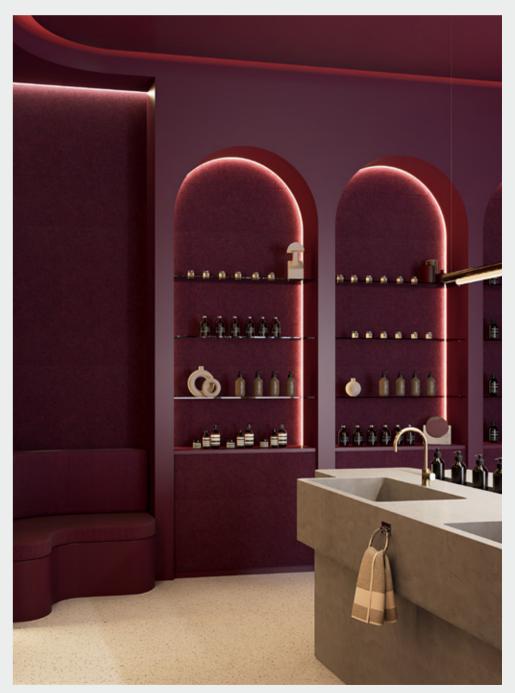

Shapes – Square

Regular Wall Panels – Shiraz

Our FilaSorb<sup>™</sup> collection isn't just about superior acoustic performance; it's also a celebration of color.

We provide comprehensive design solutions, starting with an impressive palette of unique hues that empower designers and architects to create spaces resonating with their vision.

To ensure well-lit, functional, and aesthetically pleasing environments, we also meticulously measure and provide Light Reflectance Values (LRV) for each FilaSorb™ color.

Peppercorn LRV - 8.50% **Shiraz** LRV – 3.99% Piano Black LRV – 3.00%