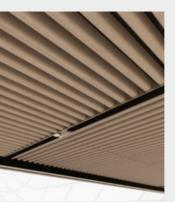

### Wall Panels

Regular Panels Available in 12, 22 & 24mm

QuietForm™ Kalos, Celestial, Pole & Flute

Fracture Panels Available in 20 patterns

Fracture Two-Tone Available in 10 designs

Framework Open, Capped & Frameless