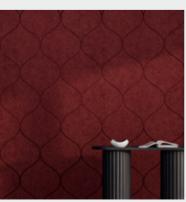

Shapes – Square

Regular Wall Panels – Shiraz

Our FilaSorb<sup>™</sup> collection isn't just about superior acoustic performance; it's also a celebration of color.

We provide comprehensive design solutions, starting with an impressive palette of unique hues that empower designers and architects to create spaces resonating with their vision.

To ensure well-lit, functional, and aesthetically pleasing environments, we also meticulously measure and provide Light Reflectance Values (LRV) for each FilaSorb™ color.

Peppercorn LRV - 8.50% **Shiraz** LRV – 3.99% Piano Black LRV – 3.00%