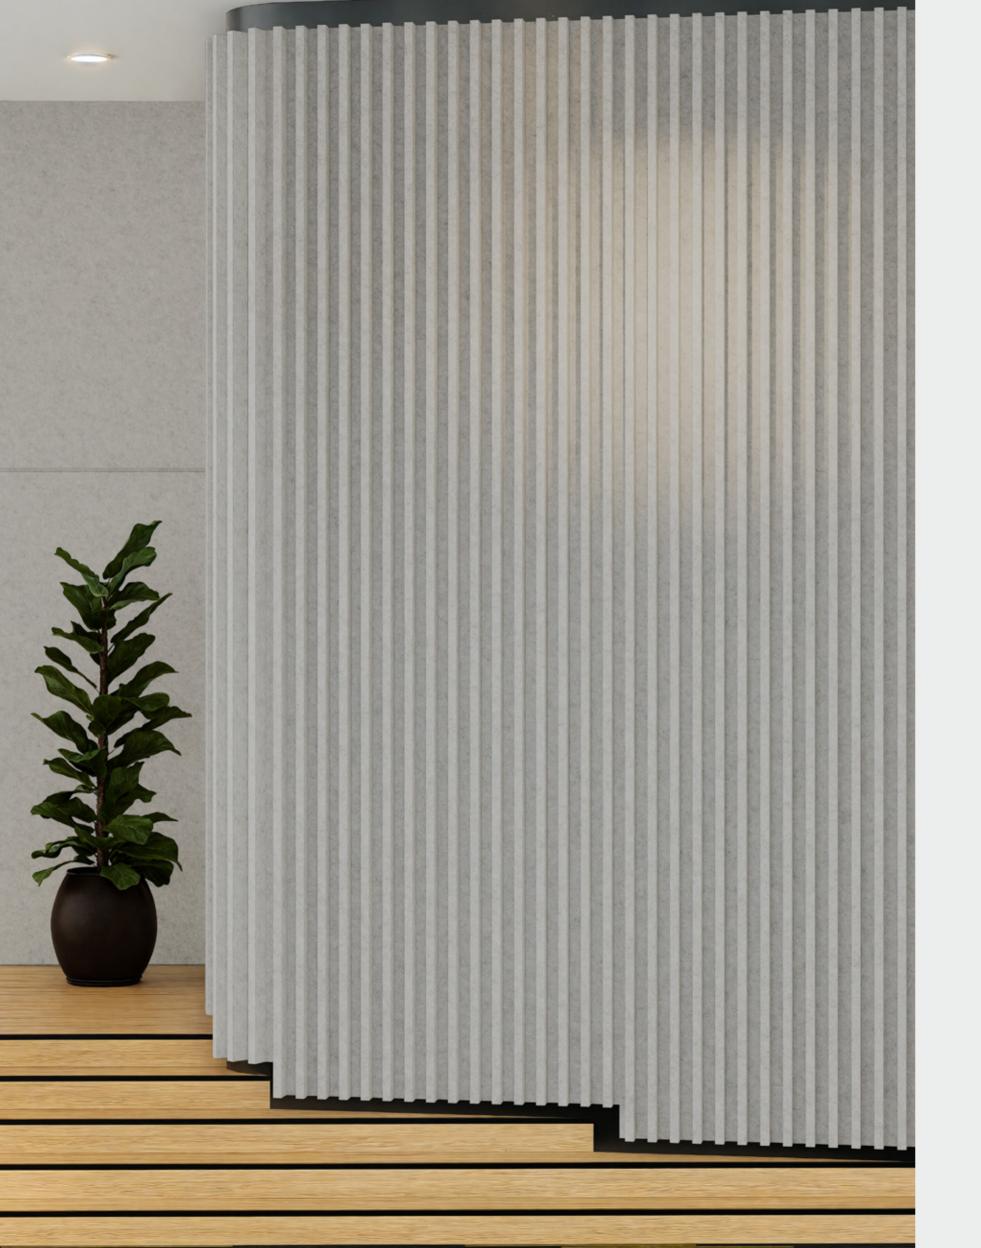

# Filasorb<sup>TM</sup> Premium Felt

Our signature acoustic solution, crafted from our proprietary premium felt – FilaSorb™. A strategic blend of fine fibers, varying in denier and thickness, maximizes the material's surface area. This increased surface area creates a highly active environment for sound absorption and dispersion, effectively minimizing reverberation and echo.

Fracture Two-Tone Panels

Fracture Panels

Framework Ceiling Frames

Fracture Two-Tone – Vapor

The smooth, consistent surface of FilaSorb™ is also ideal for highresolution printing, enabling the creation of custom designs and patterns that seamlessly integrate with any interior aesthetic.