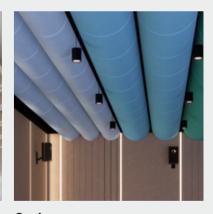

### Modular Baffles

# Baffles

**SoftenUp** Foothill, Peak, Ridge & Plateau

Regular BafflesLayered BafflesLinear, Ripple, Wing, Arc & CurveReveal & Groove

Truss

Sway

Blox Angled, Deep & Shallow

Crest

Swing