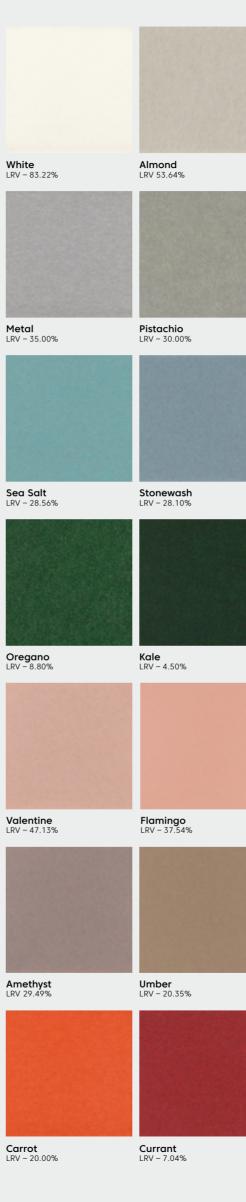

Shapes – Square

Regular Wall Panels – Shiraz

Our FilaSorb<sup>™</sup> collection isn't just about superior acoustic performance; it's also a celebration of color.

We provide comprehensive design solutions, starting with an impressive palette of unique hues that empower designers and architects to create spaces resonating with their vision.

To ensure well-lit, functional, and aesthetically pleasing environments, we also meticulously measure and provide Light Reflectance Values (LRV) for each FilaSorb™ color.

Peppercorn LRV - 8.50% **Shiraz** LRV – 3.99% Piano Black LRV – 3.00%