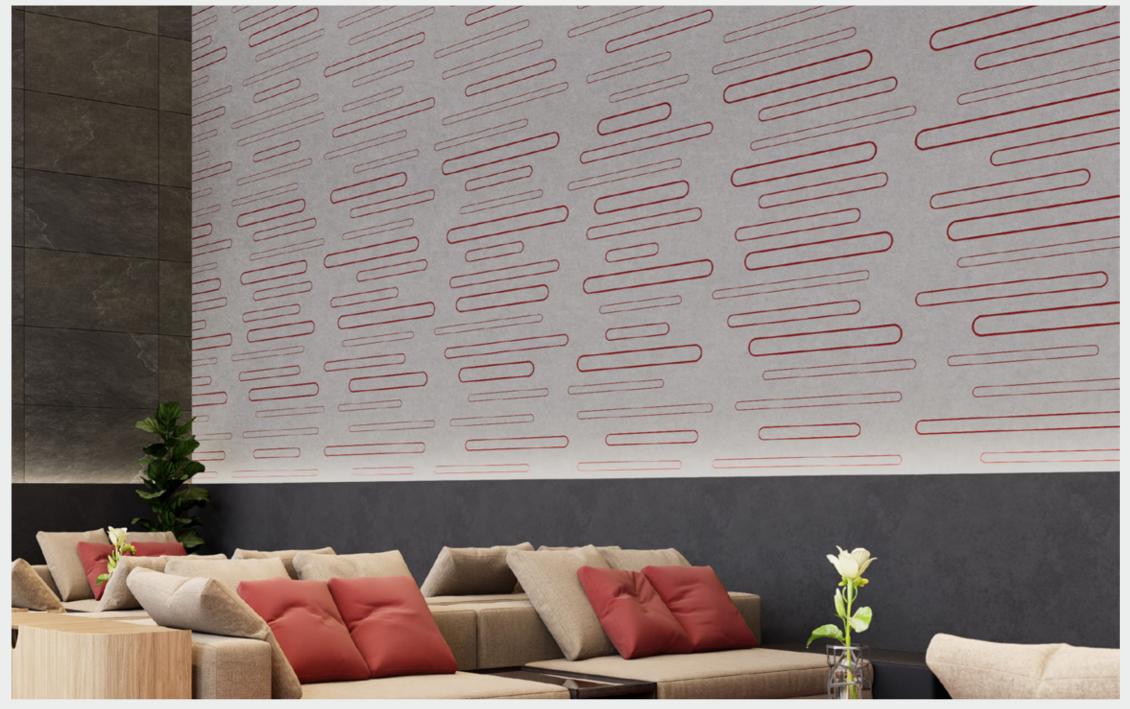

Fracture Two-Tone Panels

Fracture Panels

Framework Ceiling Frames

Fracture Two-Tone – Vapor

The smooth, consistent surface of FilaSorb™ is also ideal for highresolution printing, enabling the creation of custom designs and patterns that seamlessly integrate with any interior aesthetic.