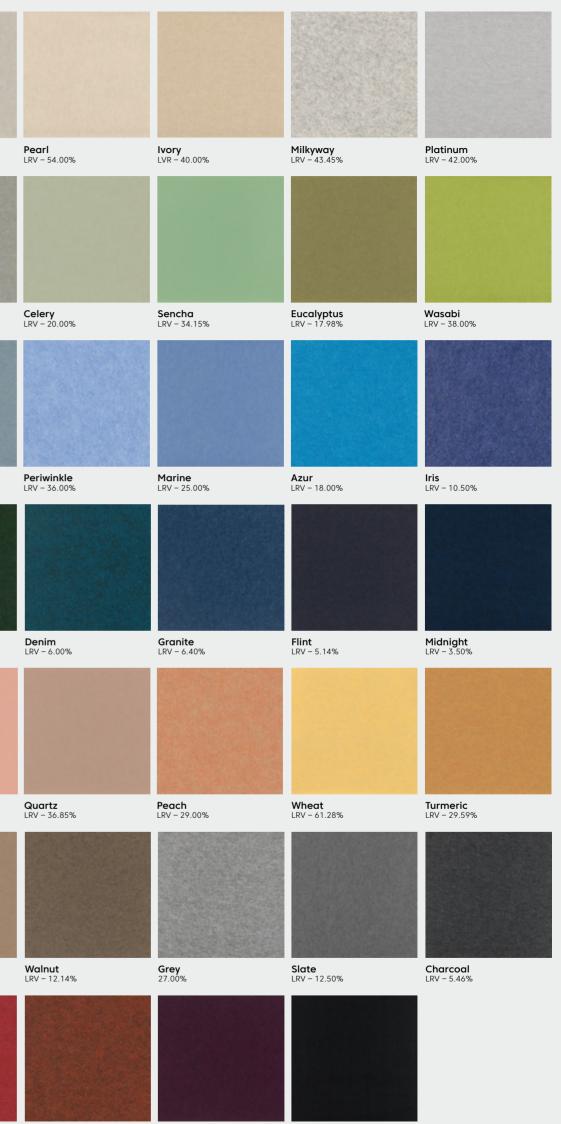

Shapes – Square

Regular Wall Panels – Shiraz

Our FilaSorb<sup>™</sup> collection isn't just about superior acoustic performance; it's also a celebration of color.

We provide comprehensive design solutions, starting with an impressive palette of unique hues that empower designers and architects to create spaces resonating with their vision.

To ensure well-lit, functional, and aesthetically pleasing environments, we also meticulously measure and provide Light Reflectance Values (LRV) for each FilaSorb™ color.

Peppercorn LRV - 8.50% **Shiraz** LRV – 3.99% Piano Black LRV – 3.00%