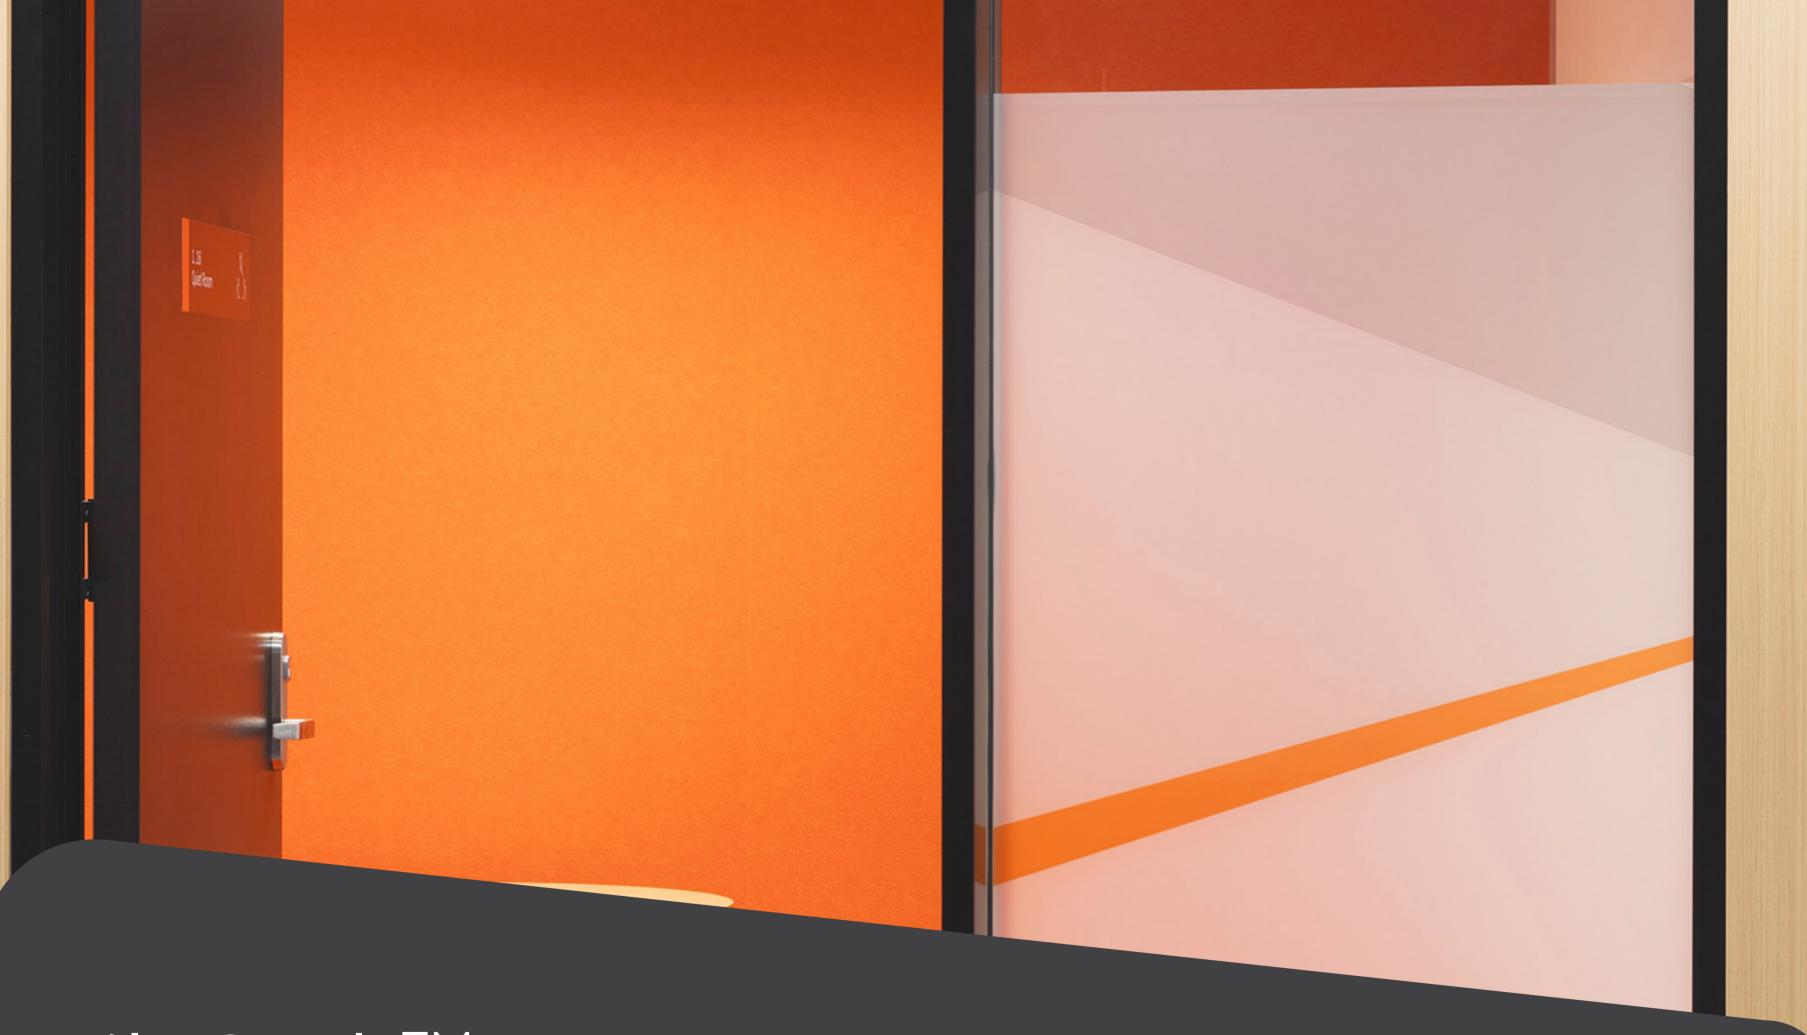

Shapes – Square

Regular Wall Panels – Shiraz

Our FilaSorb<sup>™</sup> collection isn't just about superior acoustic performance; it's also a celebration of color.

We provide comprehensive design solutions, starting with an impressive palette of unique hues that empower designers and architects to create spaces resonating with their vision.

To ensure well-lit, functional, and aesthetically pleasing environments, we also meticulously measure and provide Light Reflectance Values (LRV) for each FilaSorb™ color.

Peppercorn LRV - 8.50% **Shiraz** LRV – 3.99% Piano Black LRV – 3.00%