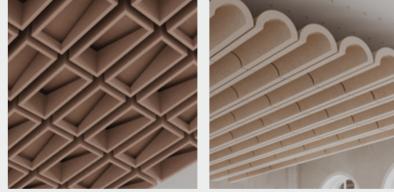

# Baffles

**SoftenUp** Foothill, Peak, Ridge & Plateau

Regular BafflesLayered BafflesLinear, Ripple, Wing, Arc & CurveReveal & Groove

Truss

Sway

Blox Angled, Deep & Shallow

Crest

Swing