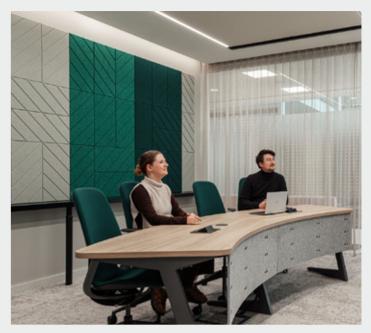

Fracture Two-Tone Panels

Fracture Panels

Framework Ceiling Frames

Fracture Two-Tone – Vapor

The smooth, consistent surface of FilaSorb™ is also ideal for highresolution printing, enabling the creation of custom designs and patterns that seamlessly integrate with any interior aesthetic.

Shapes – Square

Regular Wall Panels – Shiraz

Our FilaSorb<sup>™</sup> collection isn't just about superior acoustic performance; it's also a celebration of color.

We provide comprehensive design solutions, starting with an impressive palette of unique hues that empower designers and architects to create spaces resonating with their vision.