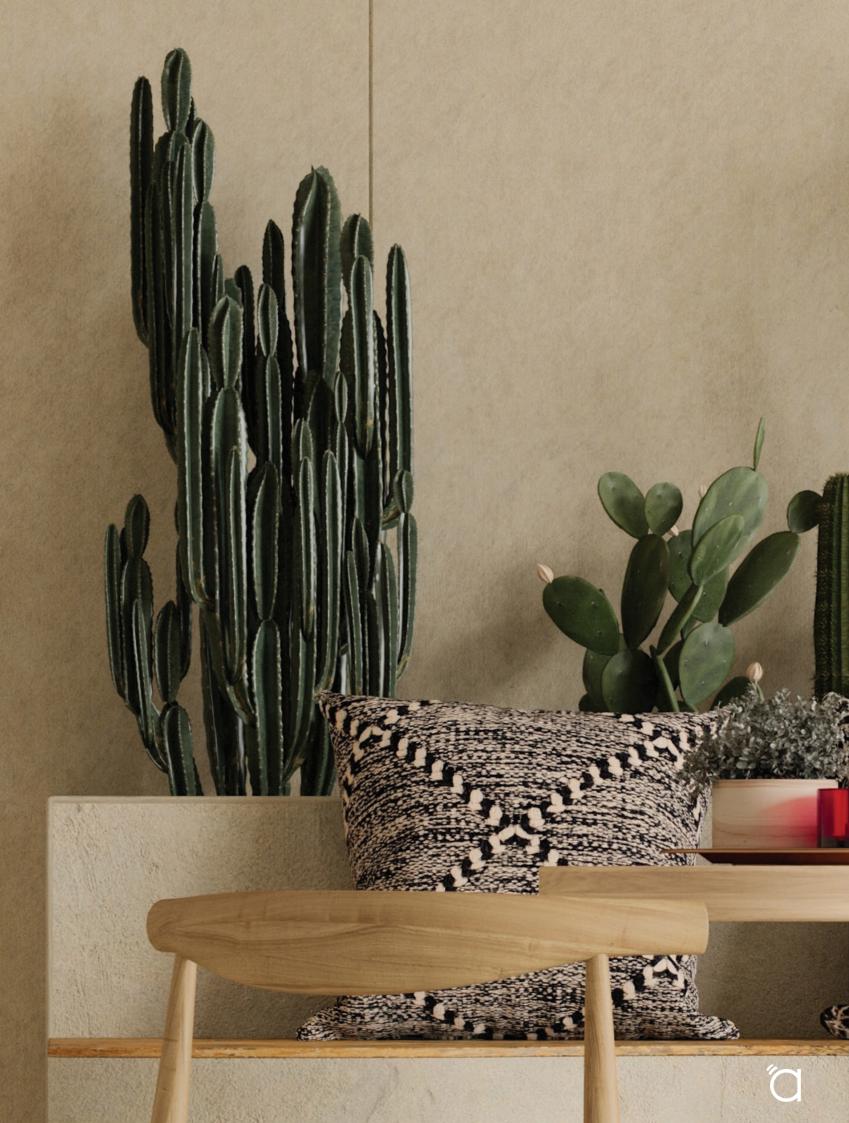

# FILASORB™ FOR PRINTING

The smooth surface of FilaSorb<sup>™</sup> felt allows our acoustic products to be printed with high precision, without impacting acoustic performance. With QuietPrint<sup>™</sup>, each fiber is colored with high precision, ensuring the airgaps in our FilaSorb<sup>™</sup> acoustic material remain open to absorbing sound.