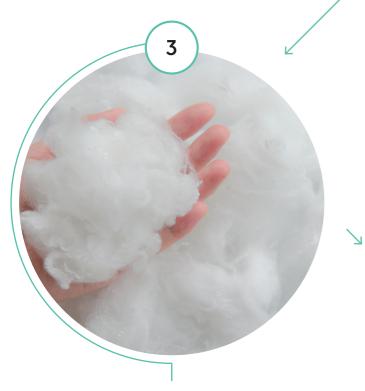

# FILASORB<sup>TM</sup> FOR ACOUSTICS

Beginning with careful sourcing, through to skillful manufacturing, FilaSorb™ is quality controlled at every step.

Fine fibers of different denier are blended to create material in a range of thicknesses with strong acoustic properties. The specialized construction ensures a highly active surface area for sound absorption, and a greater area for dispersion of sound.

Acoufelt's FilaSorb™ collections are all made from post consumer recycled plastic drink bottles, diverted from landfill.

The regenerated fibers are clean and odorless like virgin fibers.

The discarded drink bottles are cleaned and cut into flakes before being melted and extruded into fibers of natural white color.