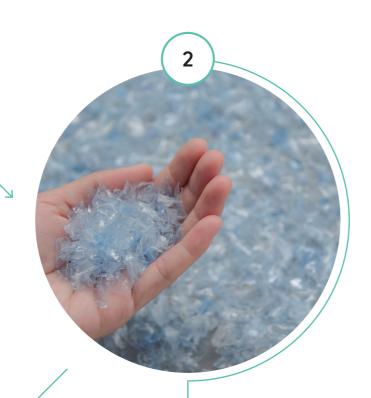

Acoufelt's FilaSorb™ collections are all made from post consumer recycled plastic drink bottles, diverted from landfill.

The regenerated fibers are clean and odorless like virgin fibers.

The discarded drink bottles are cleaned and cut into flakes before being melted and extruded into fibers of natural white color.

# FILASORB™ FOR SAFETY AND SUSTAINABILITY

We view waste as a resource in the manufacture of our FilaSorb™, incorporating a minimum of 60% recycled PET material.

Every square meter of FilaSorb<sup>™</sup> diverts on average approximately 108 x 600ml PET drinking bottles from landfill. To close the loop on the circular economy, products made from FilaSorb™ can be recycled again at the end of their useful life.