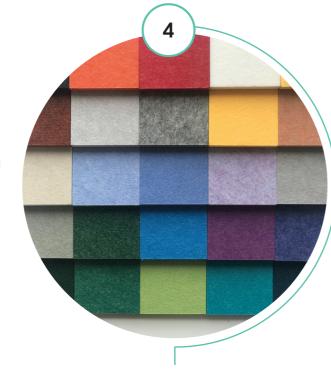

an

Party Verified)

ng/m3 (3rd Party Verified)

energy

cled content

Fibers within the FilaSorb™ blend are selected and sourced from a small group of trusted suppliers. By combining fibers of different color tones and thicknesses, Acoufelt maintains a high level of control over the color finish, evidenced in the depth and strong saturation of color of FilaSorb™ products.

We've tested the Light Reflectance Values (LRV) of each of our FilaSorb™ colors, to ensure you can select the optimal shades for your design projects.