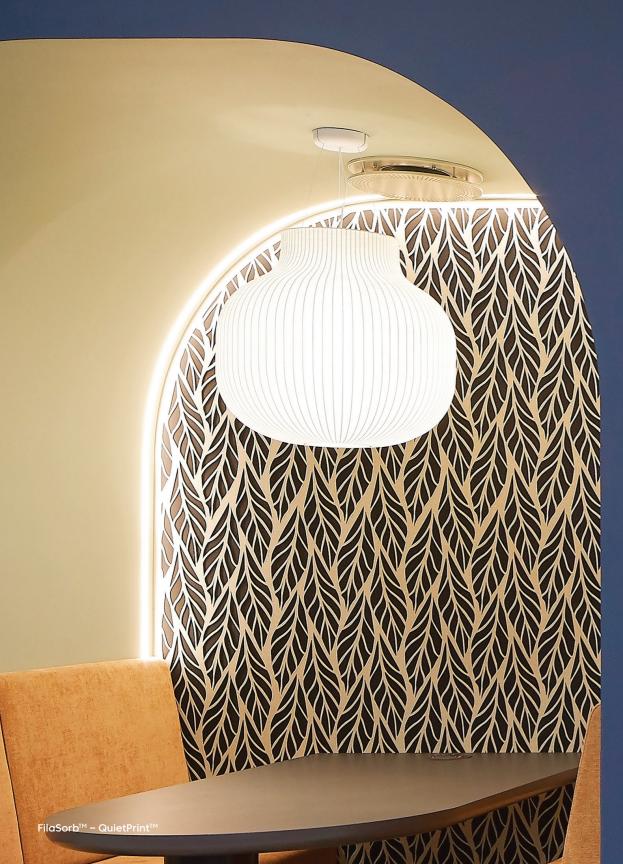

# FILASORB™ FOR PRINTING

The smooth surface of FilaSorb<sup>™</sup> felt allows our acoustic products to be printed with high precision, without impacting acoustic performance. With QuietPrint<sup>™</sup>, each fiber is colored with high precision, ensuring the airgaps in our FilaSorb<sup>™</sup> acoustic material remain open to absorbing sound.