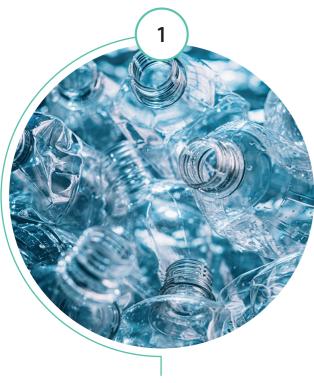

Acoufelt's FilaSorb™ collections are all made from post consumer recycled plastic drink bottles, diverted from landfill.

The regenerated fibers are clean and odorless like virgin fibers.

The discarded drink bottles are cleaned and cut into flakes before being melted and extruded into fibers of natural white color.

# FILASORB™ FOR SAFETY AND SUSTAINABILITY

We view waste as a resource in the manufacture of our FilaSorb™, incorporating a minimum of 60% recycled PET material.

Every square meter of FilaSorb<sup>™</sup> diverts on average approximately 108 x 600ml PET drinking bottles from landfill. To close the loop on the circular economy, products made from FilaSorb™ can be recycled again at the end of their useful life.