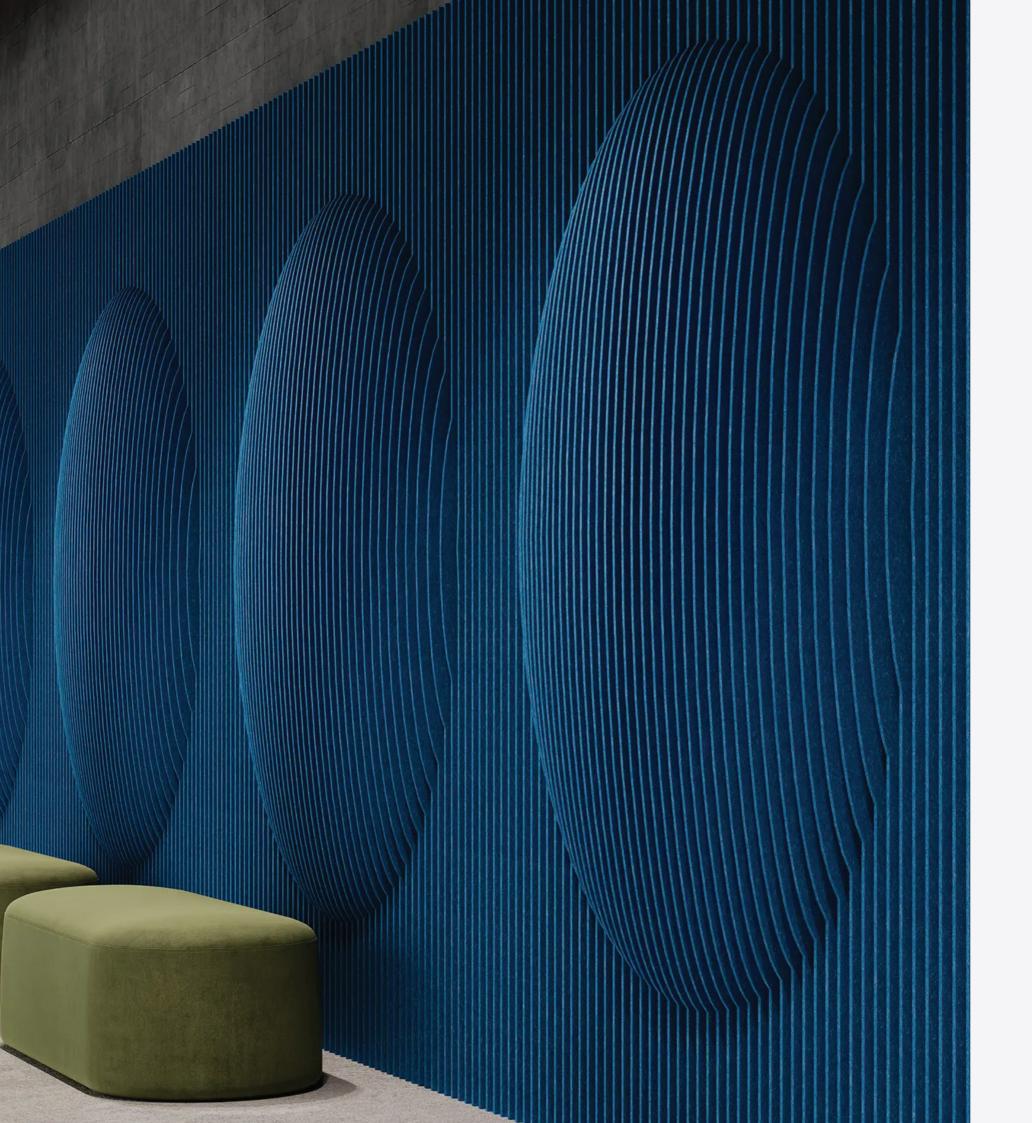

The precision-cut slats of 'Perch' grab attention while managing sound. The asymmetrical design creates an interesting division of space drawing the eye upward with its unique crown rail.

Compelling from any angle, 'Concave' creates a novel visual backdrop. Its soft curves and dimensional form invite a sense of movement and depth to the space.

'Convex' plays with light and shadow to create a sense of depth and fluidity. Its sculptural form adds a bold, modern edge to acoustic design, transforming walls into dynamic focal points.

'Fin' softens acoustics while making a bold visual statement. Its clean lines and sculptural form bring a sense of rhythm and sophistication to any space.