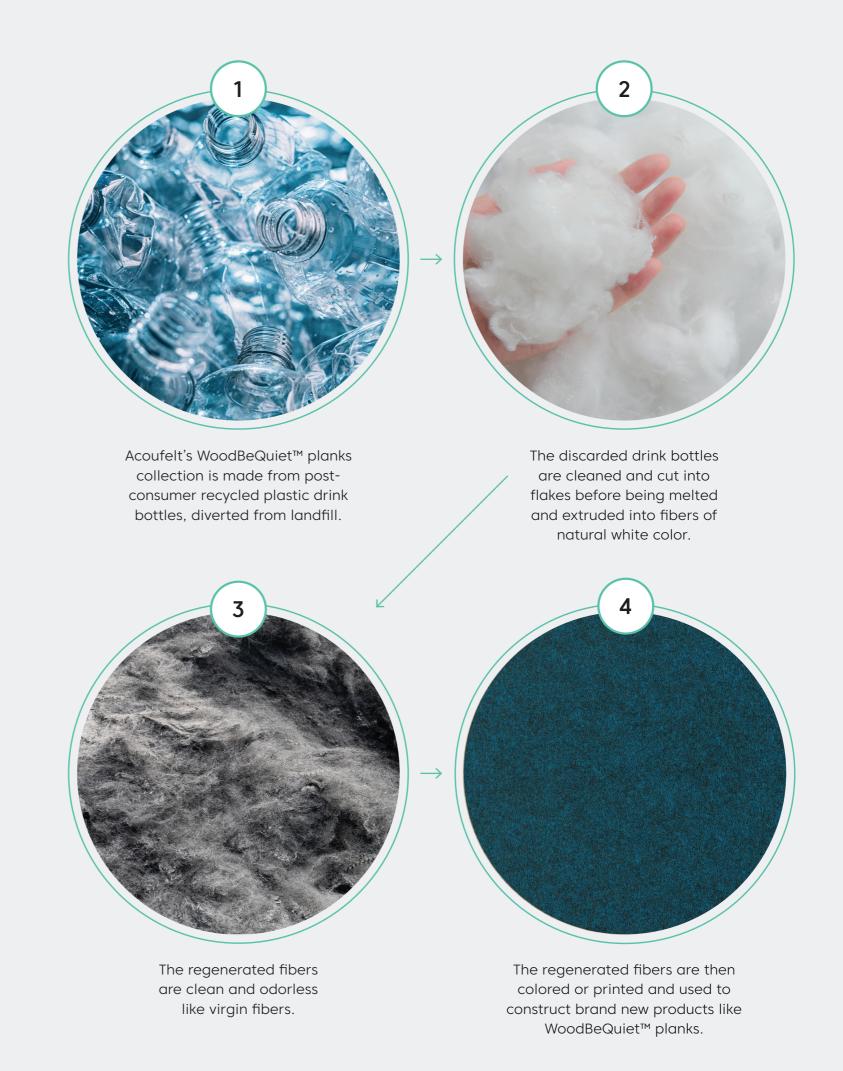

## DESIGNED TO MEET YOUR GREEN BUILDING GOALS.

Waste is converted into useful design in the creation of WoodBeQuiet™. Made from a minimum of 60% post-consumer recycled material, each carton contains the average equivalent of 324 x 600ml recycled plastic drinking bottles diverted from landfill.

In addition, planks are produced using 40 per cent solar energy – honed through solar panels on the factory roof – and are fully recyclable at the end of their use. Users can also be assured that planks are certified 'Red List Free' – meaning they are free from unsafe, polluting materials.