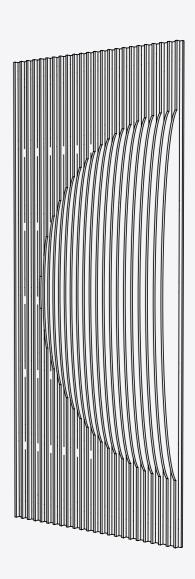

The precision-cut slats of 'Perch' grab attention while managing sound. The asymmetrical design creates an interesting division of space drawing the eye upward with its unique crown rail.

Compelling from any angle, 'Concave' creates a novel visual backdrop. Its soft curves and dimensional form invite a sense of movement and depth to the space.

'Convex' plays with light and shadow to create a sense of depth and fluidity. Its sculptural form adds a bold, modern edge to acoustic design, transforming walls into dynamic focal points.

'Fin' softens acoustics while making a bold visual statement. Its clean lines and sculptural form bring a sense of rhythm and sophistication to any space.