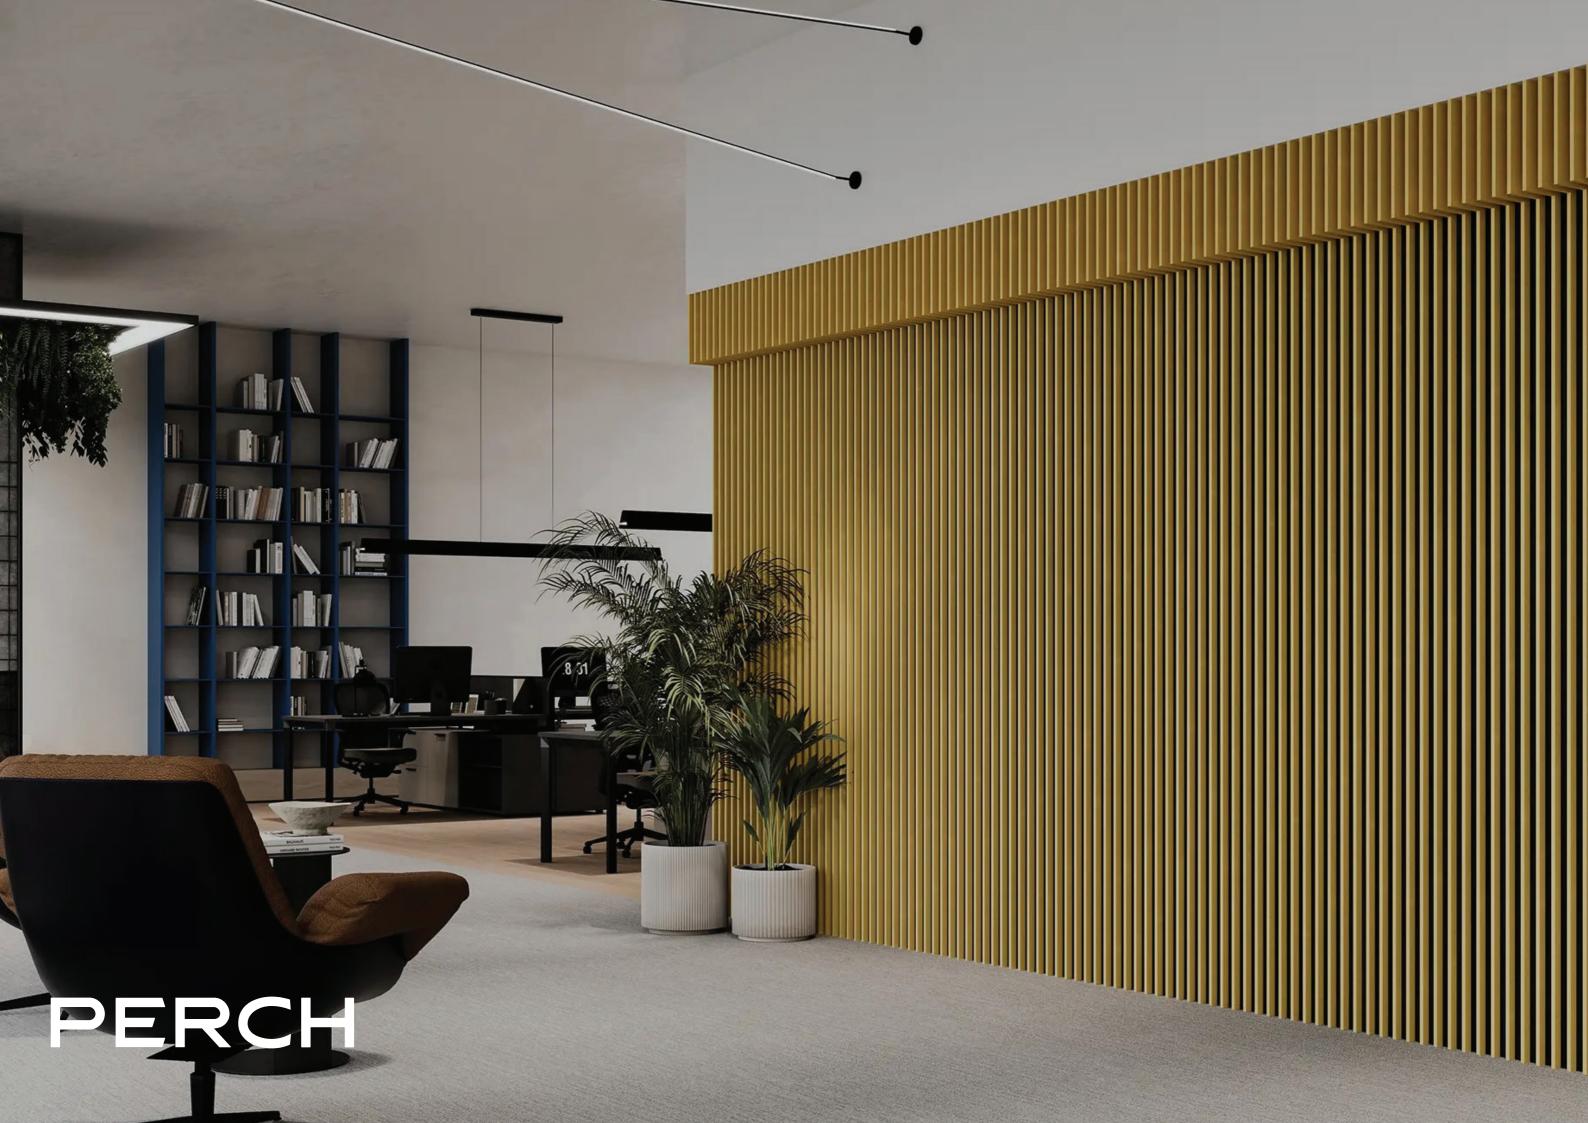

The precision-cut slats of 'Perch' grab attention while managing sound. The asymmetrical design creates an interesting division of space drawing the eye upward with its unique crown rail.

Compelling from any angle, 'Concave' creates a novel visual backdrop. Its soft curves and dimensional form invite a sense of movement and depth to the space.