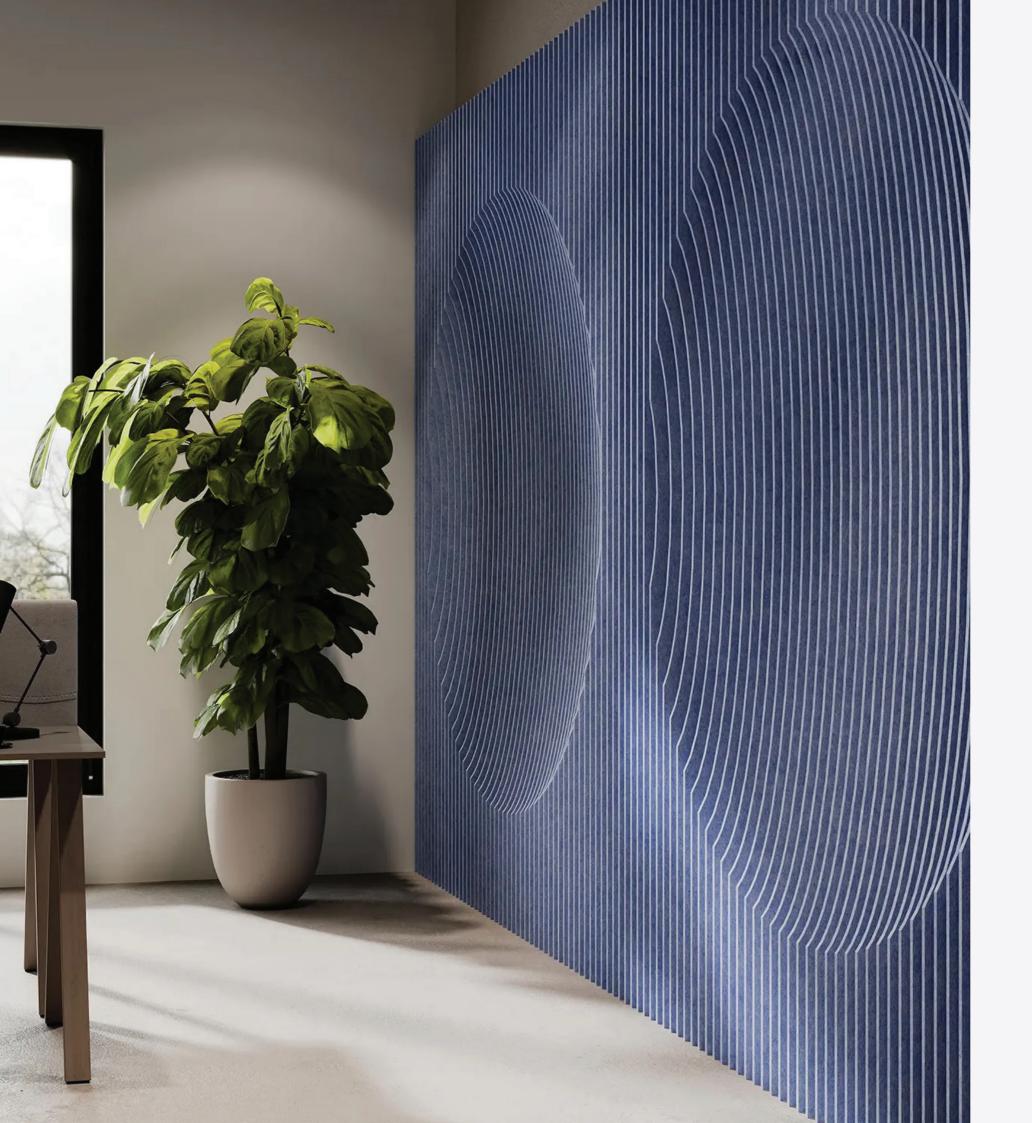

The precision-cut slats of 'Perch' grab attention while managing sound. The asymmetrical design creates an interesting division of space drawing the eye upward with its unique crown rail.

Compelling from any angle, 'Concave' creates a novel visual backdrop. Its soft curves and dimensional form invite a sense of movement and depth to the space.