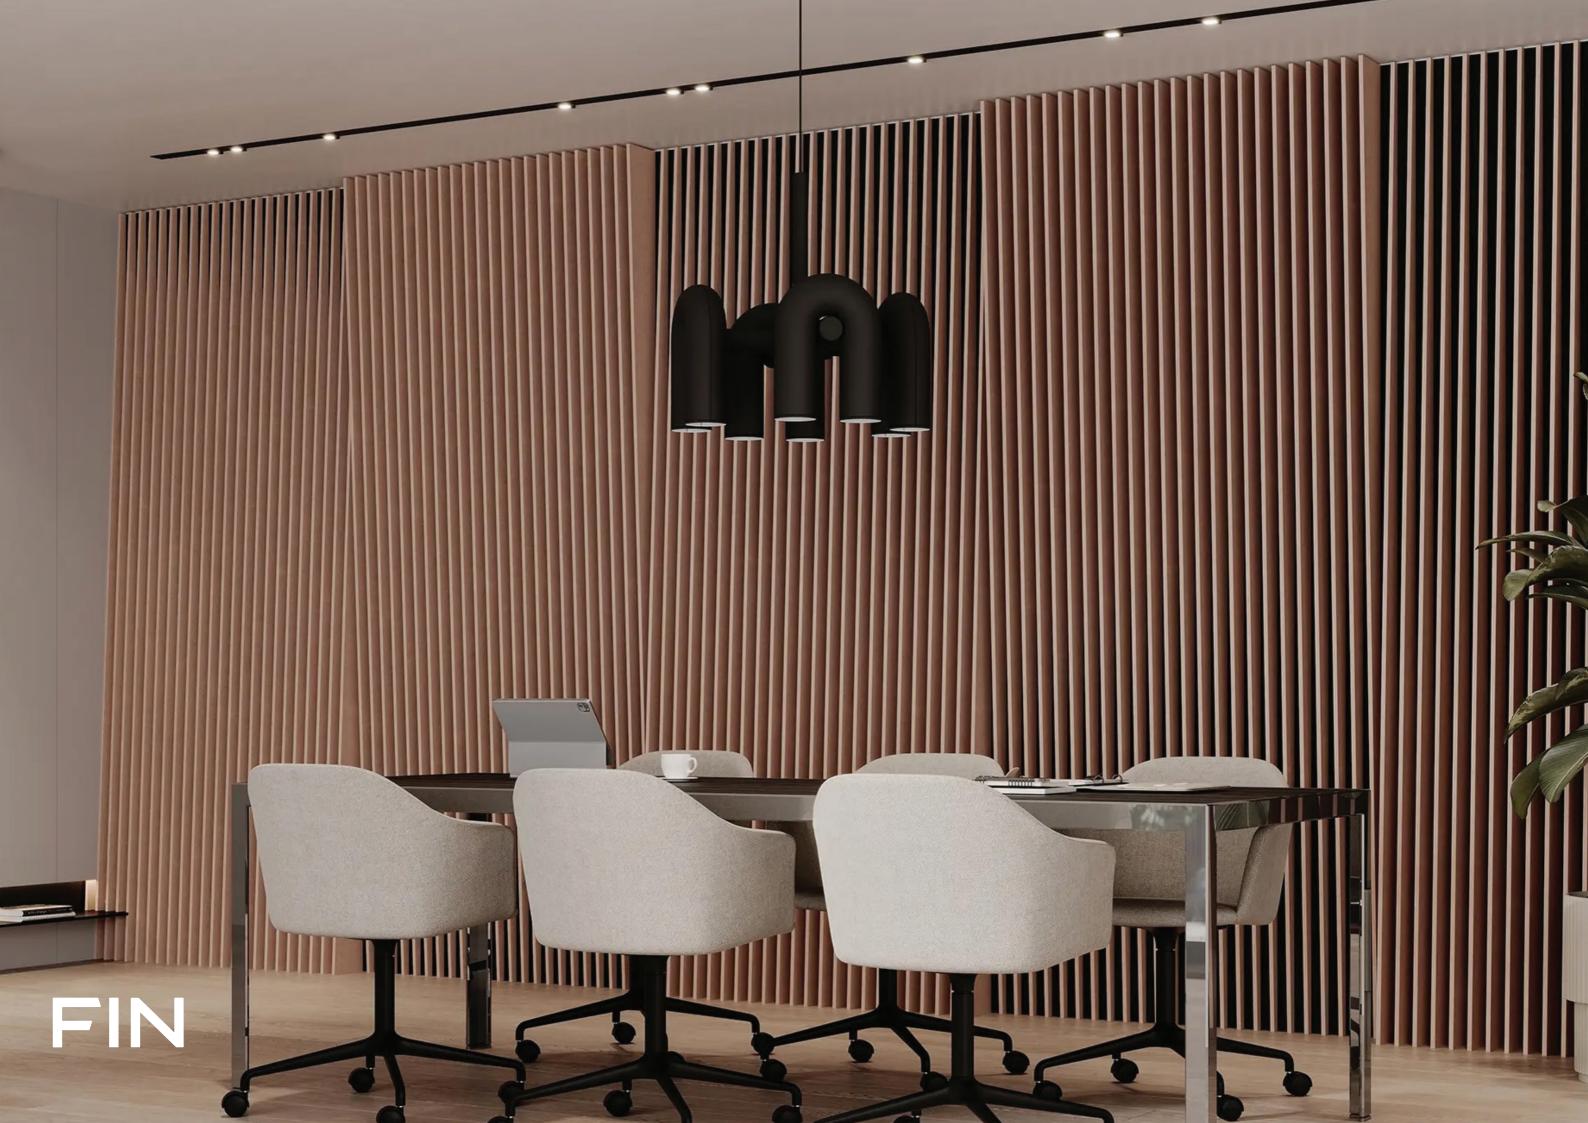

'Convex' plays with light and shadow to create a sense of depth and fluidity. Its sculptural form adds a bold, modern edge to acoustic design, transforming walls into dynamic focal points.

'Fin' softens acoustics while making a bold visual statement. Its clean lines and sculptural form bring a sense of rhythm and sophistication to any space.