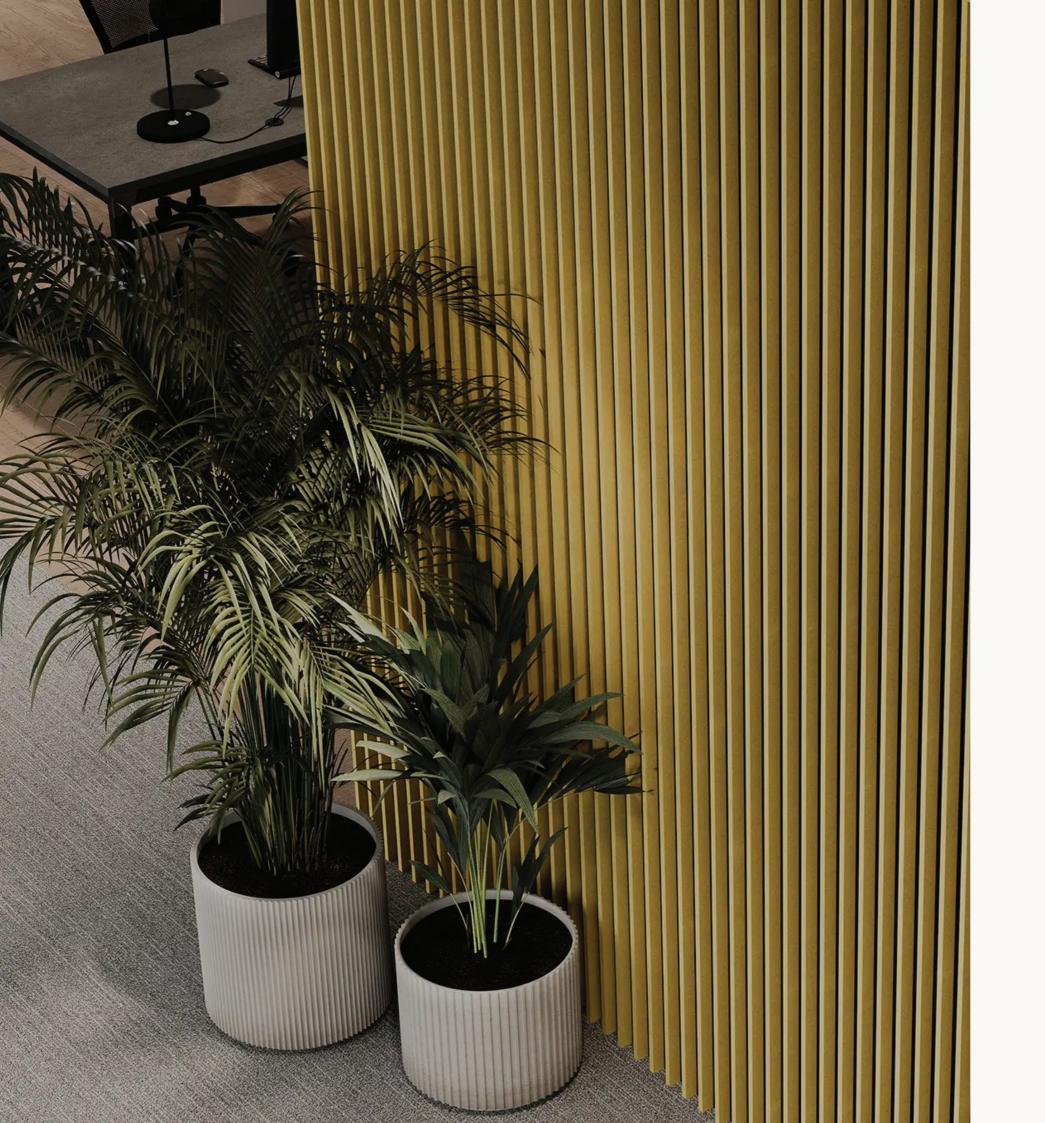

The precision-cut slats of 'Perch' grab attention while managing sound. The asymmetrical design creates an interesting division of space drawing the eye upward with its unique crown rail.

Compelling from any angle, 'Concave' creates a novel visual backdrop. Its soft curves and dimensional form invite a sense of movement and depth to the space.