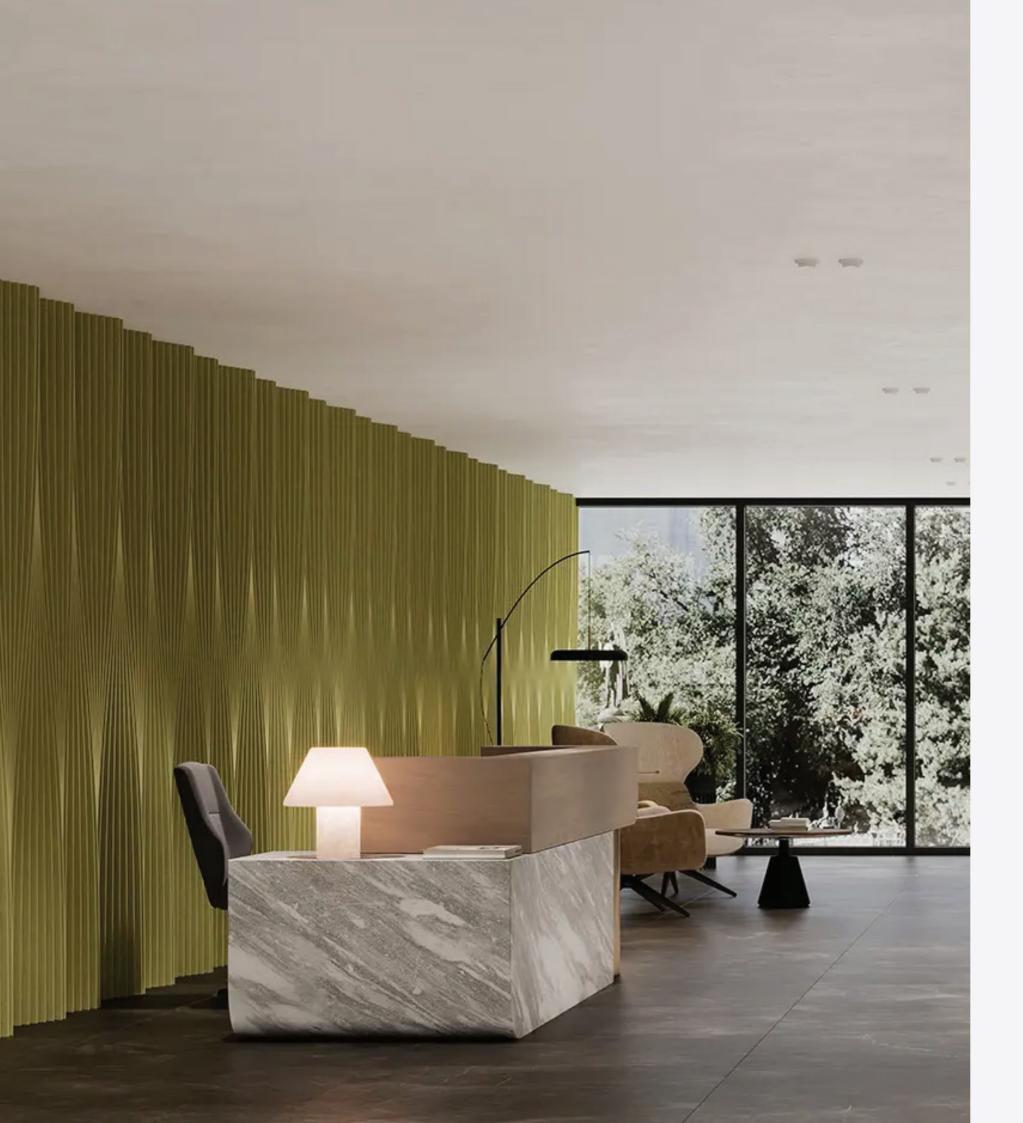

'Monument' offers a gently curved profile and undulating design that welcomes a sense of calm.