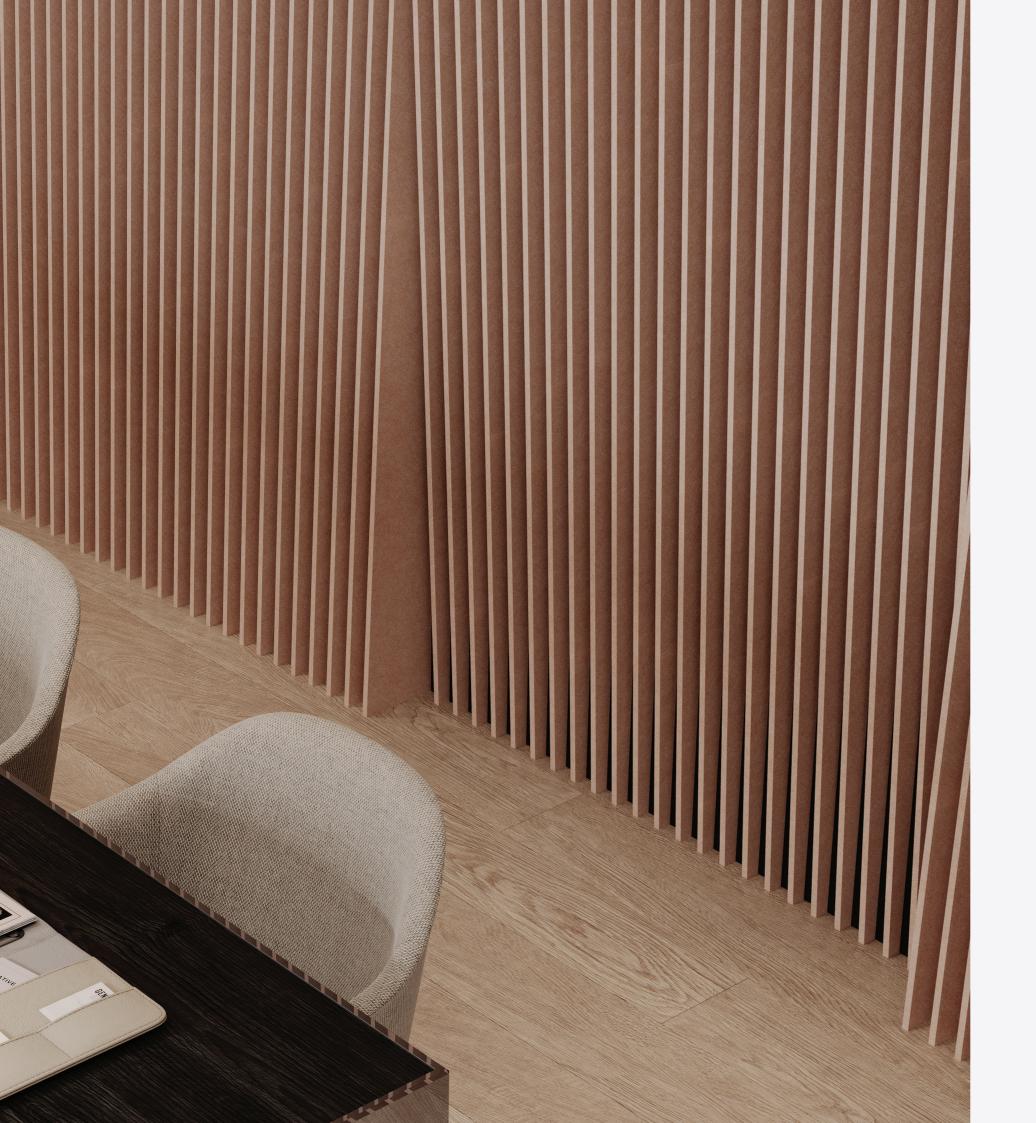

'Convex' plays with light and shadow to create a sense of depth and fluidity. Its sculptural form adds a bold, modern edge to acoustic design, transforming walls into dynamic focal points.

'Fin' softens acoustics while making a bold visual statement. Its clean lines and sculptural form bring a sense of rhythm and sophistication to any space.