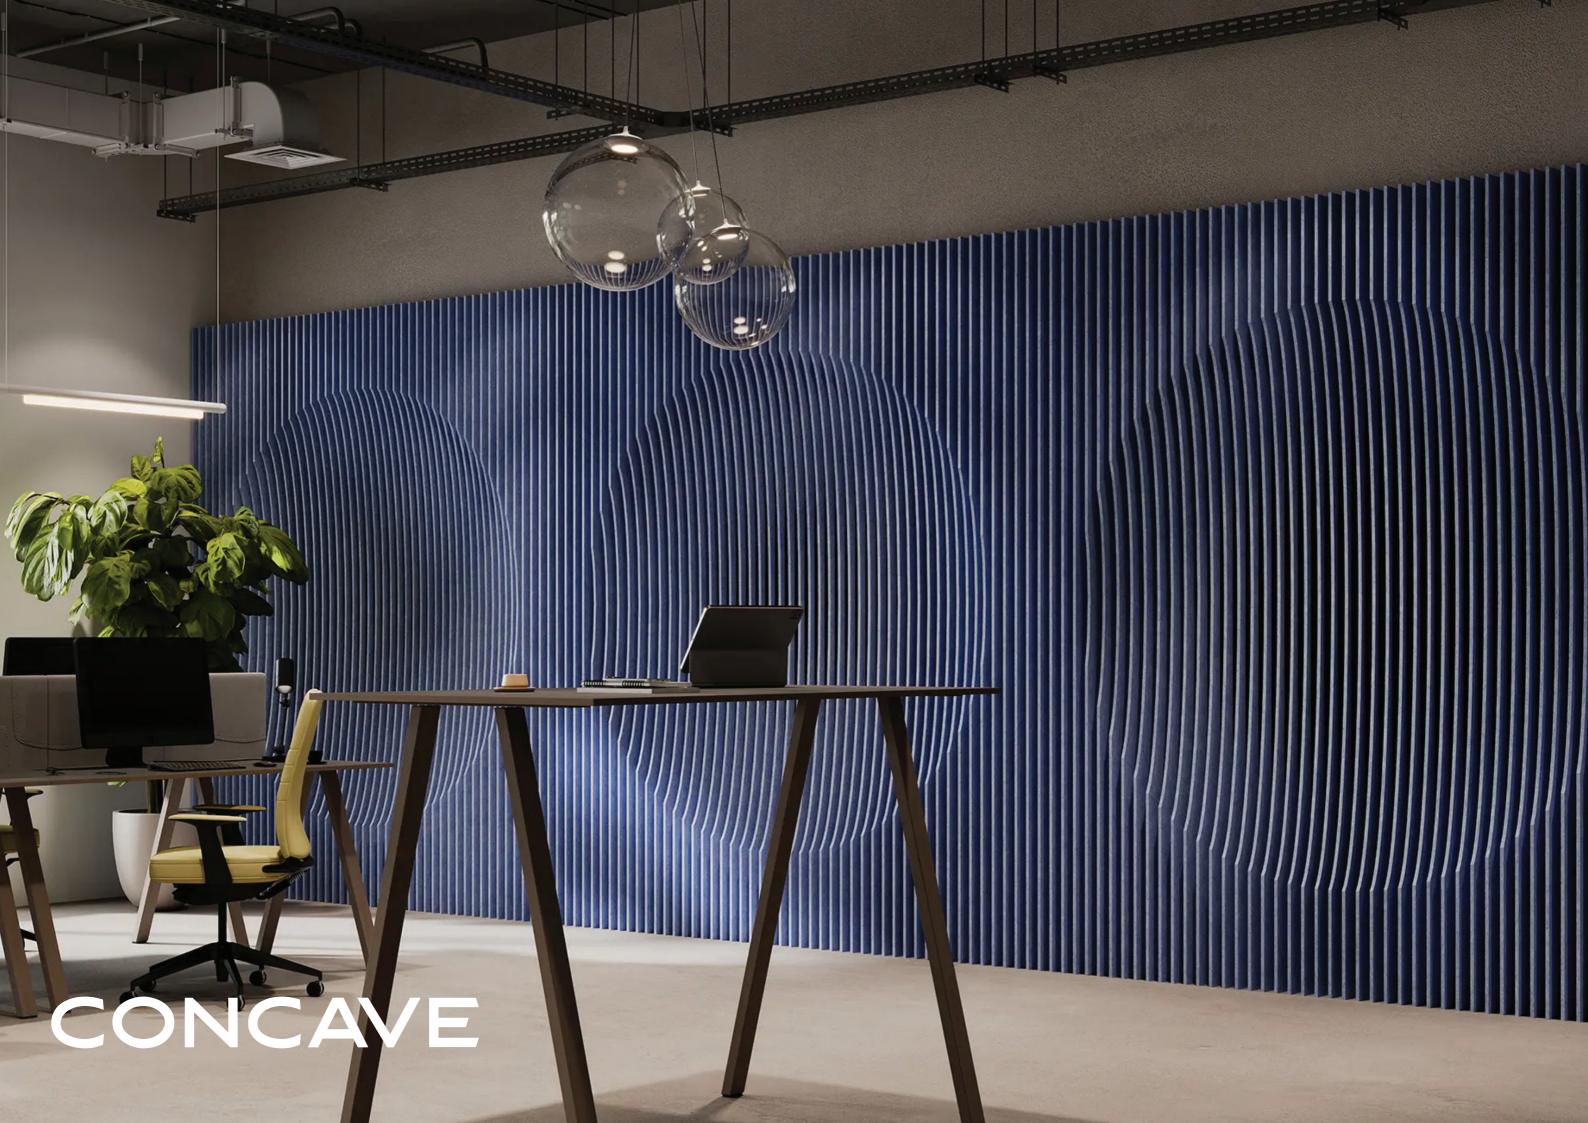

The precision-cut slats of 'Perch' grab attention while managing sound. The asymmetrical design creates an interesting division of space drawing the eye upward with its unique crown rail.

Compelling from any angle, 'Concave' creates a novel visual backdrop. Its soft curves and dimensional form invite a sense of movement and depth to the space.