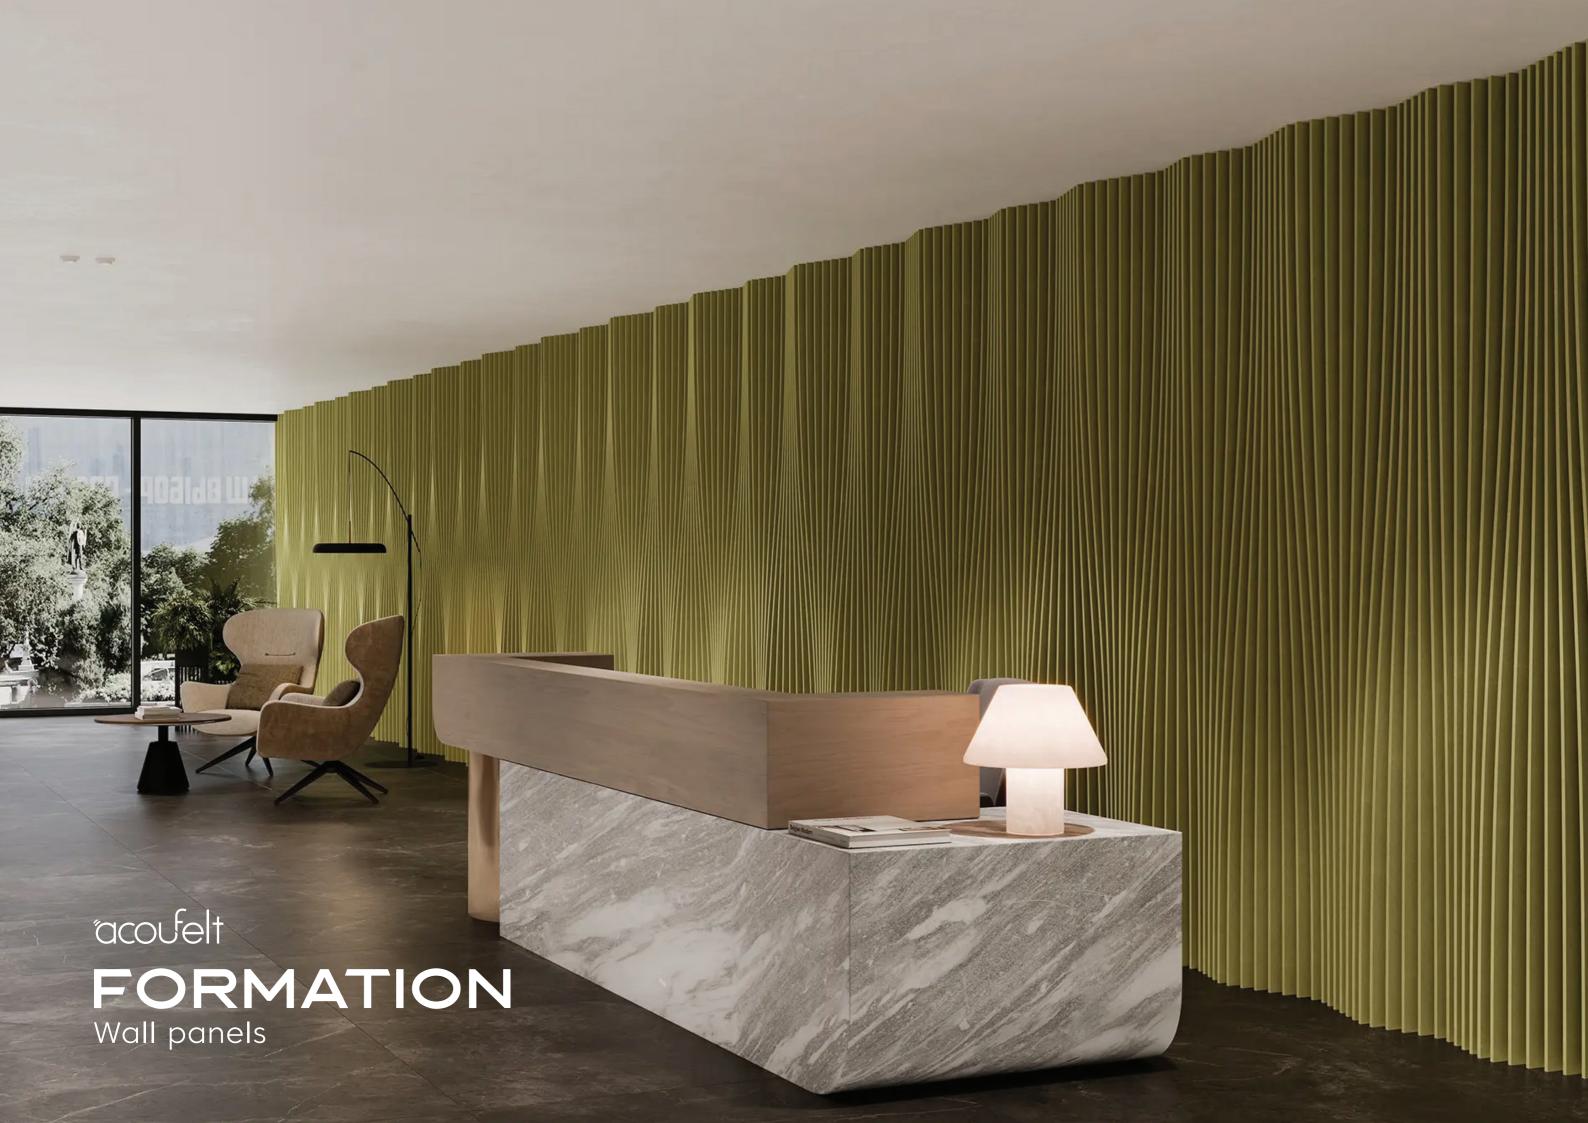

Formation panels draw visual interest with intentional slat spacing that changes the view from every angle, capturing both attention and sound in any space.

Available in five designs – 'Concave', 'Convex', 'Fin', 'Monument' and 'Perch' in a range of Filasorb™ colour options that easily attach over any existing wall finish.

The precision-cut slats of 'Perch' grab attention while managing sound. The asymmetrical design creates an interesting division of space drawing the eye upward with its unique crown rail.

Compelling from any angle, 'Concave' creates a novel visual backdrop. Its soft curves and dimensional form invite a sense of movement and depth to the space.