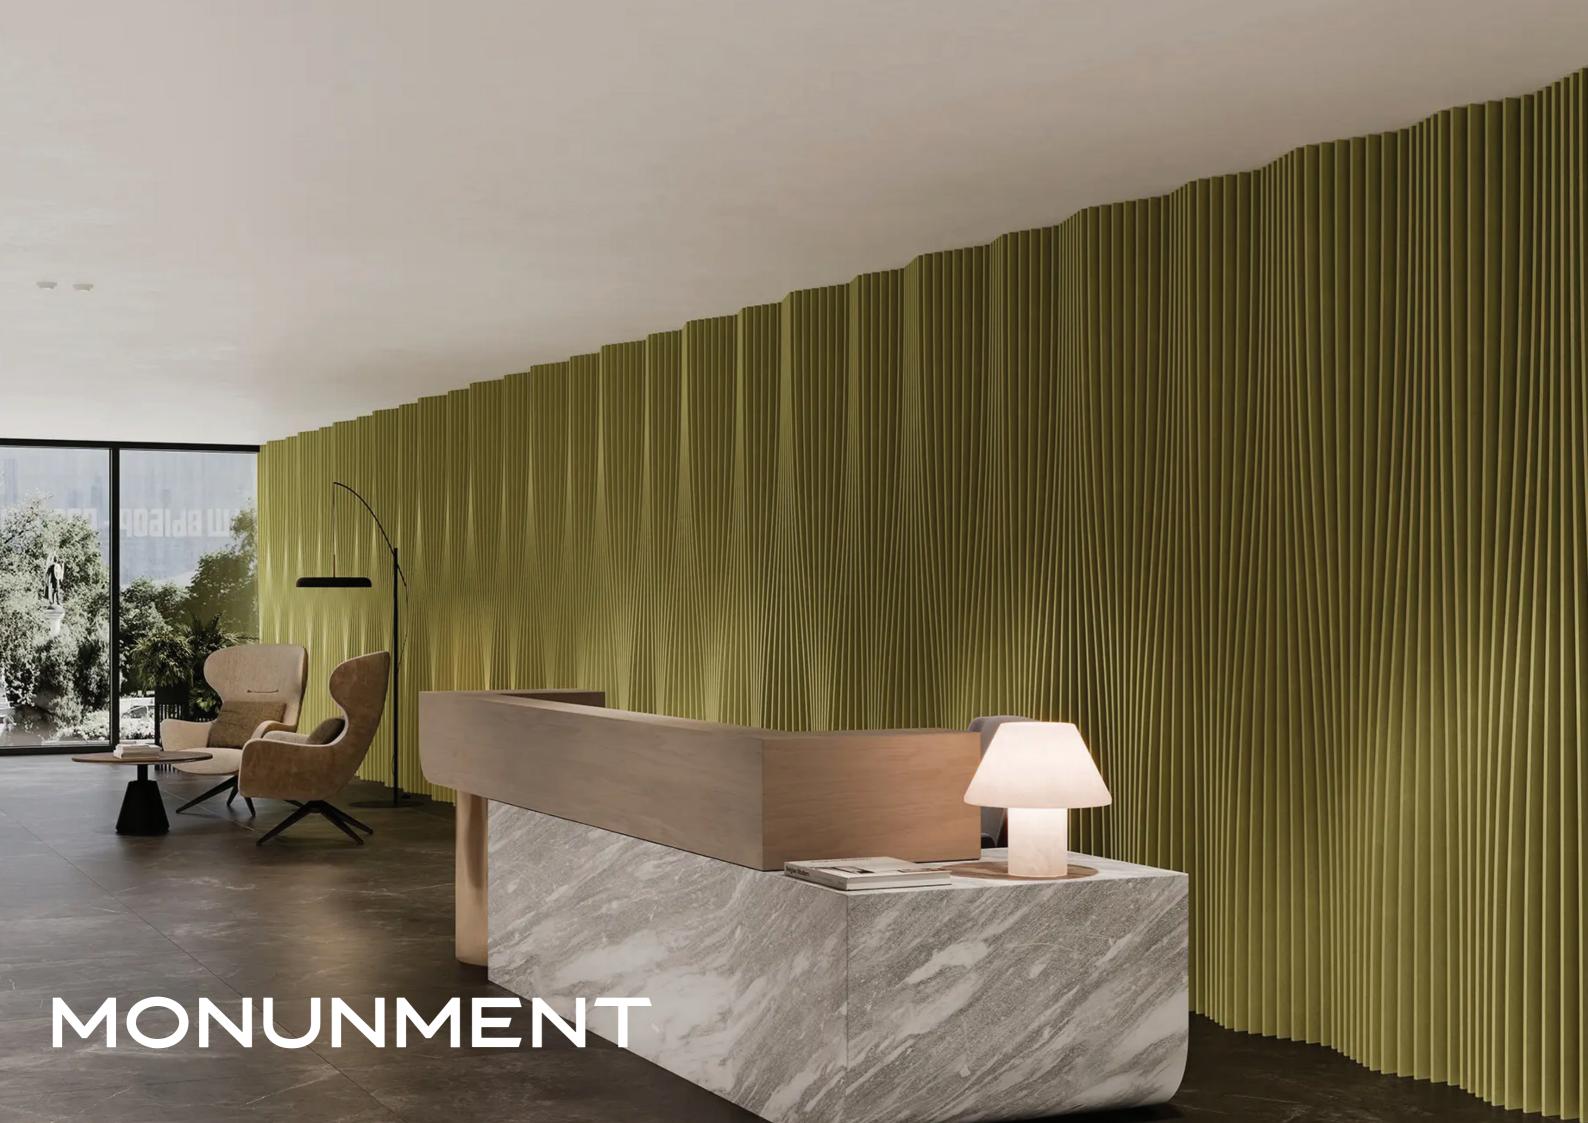

'Monument' offers a gently curved profile and undulating design that welcomes a sense of calm.