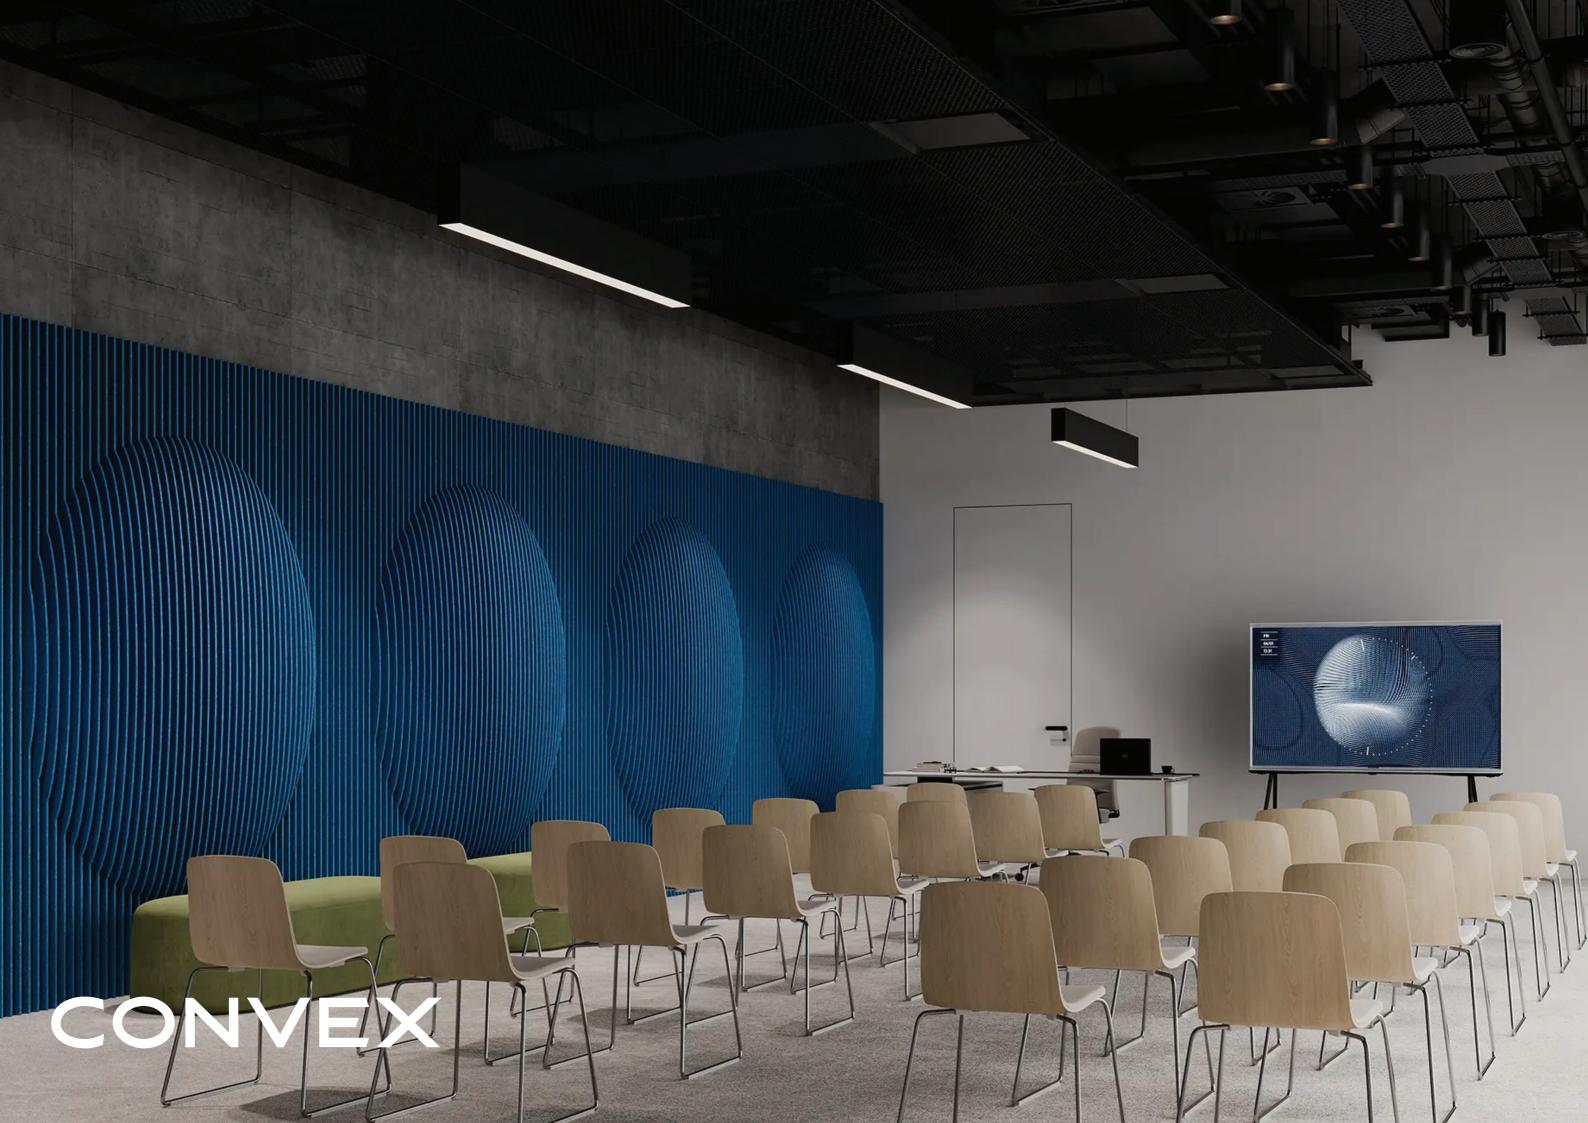

'Convex' plays with light and shadow to create a sense of depth and fluidity. Its sculptural form adds a bold, modern edge to acoustic design, transforming walls into dynamic focal points.

'Fin' softens acoustics while making a bold visual statement. Its clean lines and sculptural form bring a sense of rhythm and sophistication to any space.