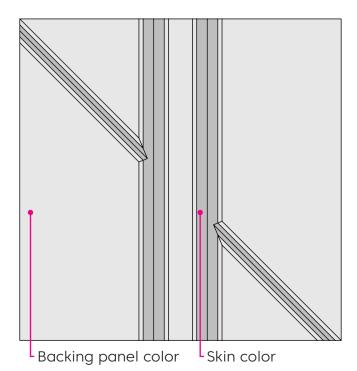

### **Product Detail**

**Application** Wall

**Composition** 100% polyester

MaterialFilaSorb™Recycled content60% minWeight2800gsmThickness14mm +/- 10%

(12mm backing panel + 2mm skin)

**Dimensions** 1200 x 2780mm