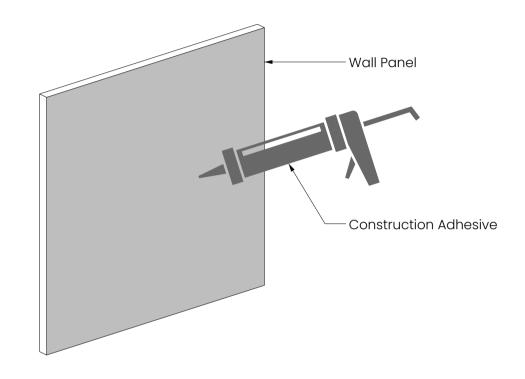

arged Detail



Layout 1



Layout 3



Layout 2



Layout 4



### Smoke Pattern

### Recommended Layouts



Layout 1



Layout 2





\* Enlarged Detail



adjoining panels.

### Thread Pattern





Layout 1



Layout 3



Layout 2



Layout 4



## Vapor Pattern





Layout 1



Layout 2



\* Enlarged Detail

## FilaSorb<sup>TM</sup> Colourways



### Can't find a colour?

We are constantly updating our palette, which includes adding and discontinuing certain colour lines. If you can't find the colour you are looking for, please contact us with your colour request, as we may still have stock available.



## Colour Scheme Examples





Sencha (SE58) + Ivory (IV11)

Pistachio (PI25) + Oregano (OR18)







# Mounting Methods

### Peel and Stick Backing



### **Construction Adhesive**