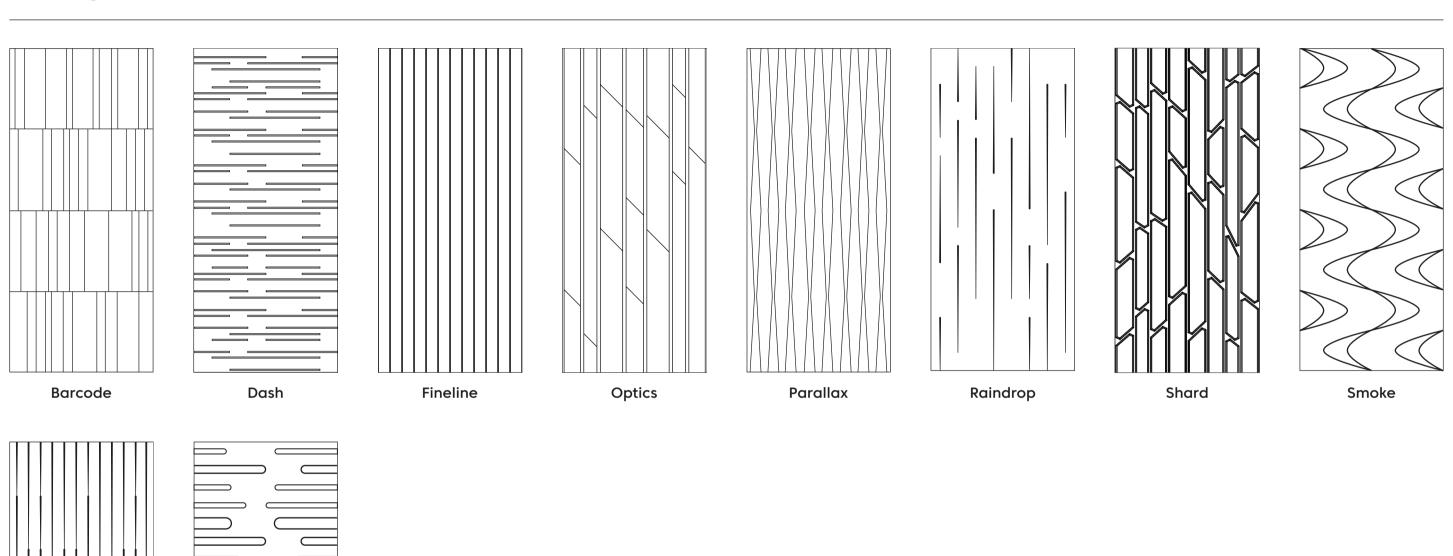

gap - 0.75 NRC | 0.75 (MH) aw, Class C



| Frequency<br>(Hz)      | 125  | 250  | 500  | 1000 | 2000 | 4000 | NRC  |
|------------------------|------|------|------|------|------|------|------|
| 14mm - a₅no air gap    | 0.00 | 0.10 | 0.40 | 0.80 | 1.00 | 1.00 | 0.55 |
| 14mm - as 20mm air gap | 0.05 | 0.25 | 0.60 | 0.95 | 1.00 | 0.95 | 0.70 |
| 14mm - as 50mm air gap | 0.10 | 0.45 | 0.75 | 0.90 | 0.90 | 0.90 | 0.75 |

Performance Indices: **Noise Reduction Coefficient (NRC)** results represent the absorption coefficients measured at the one third octaves bands at 125, 250, 500, 1000, 2000 and 4000 Hz rounded to the nearest 0.05. Acoustic testing has been performed according to the methods mentioned above. Customisation of installation of the product could alter the results.



# Designs





Vapor

Thread

## Design Profile





### Barcode Pattern





Layout 1



Layout 3



Layout 2



Layout 4



### Dash Pattern

|      | ı |  |
|------|---|--|
|      |   |  |
|      |   |  |
|      |   |  |
|      |   |  |
|      |   |  |
|      | 1 |  |
|      |   |  |
|      |   |  |
|      |   |  |
|      |   |  |
|      | - |  |
|      |   |  |
|      |   |  |
|      |   |  |
| <br> |   |  |
|      |   |  |
|      | ı |  |
|      |   |  |
|      |   |  |
|      |   |  |
|      |   |  |
|      |   |  |
|      | 1 |  |
|      |   |  |
|      |   |  |
|      |   |  |
|      |   |  |
|      |   |  |
|      |   |  |
|      |   |  |
|      | ı |  |
|      |   |  |
|      | ı |  |
|      |   |  |
|      |   |  |
|      |   |  |
|      |   |  |
|      |   |  |
|      |   |  |
|      |