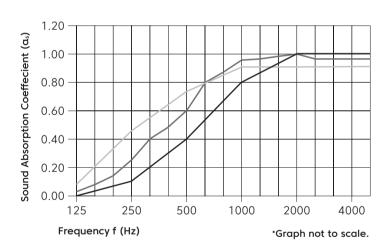

### 14mm

no air gap - 0.55 NRC | 0.40 (M/H) aw, Class D 20mm air gap - 0.70 NRC | 0.55 (MH) aw, Class D 50mm air gap - 0.75 NRC | 0.75 (MH) aw, Class C

| Frequency<br>(Hz)      | 125  | 250  | 500  | 1000 | 2000 | 4000 | NRC  |
|------------------------|------|------|------|------|------|------|------|
| 14mm - a₅no air gap    | 0.00 | 0.10 | 0.40 | 0.80 | 1.00 | 1.00 | 0.55 |
| 14mm - as 20mm air gap | 0.05 | 0.25 | 0.60 | 0.95 | 1.00 | 0.95 | 0.70 |
| 14mm - as 50mm air gap | 0.10 | 0.45 | 0.75 | 0.90 | 0.90 | 0.90 | 0.75 |

Performance Indices: **Noise Reduction Coefficient (NRC)** results represent the absorption coefficients measured at the one third octaves bands at 125, 250, 500, 1000, 2000 and 4000 Hz rounded to the nearest 0.05. Acoustic testing has been performed according to the methods mentioned above. Customisation of installation of the product could alter the results.