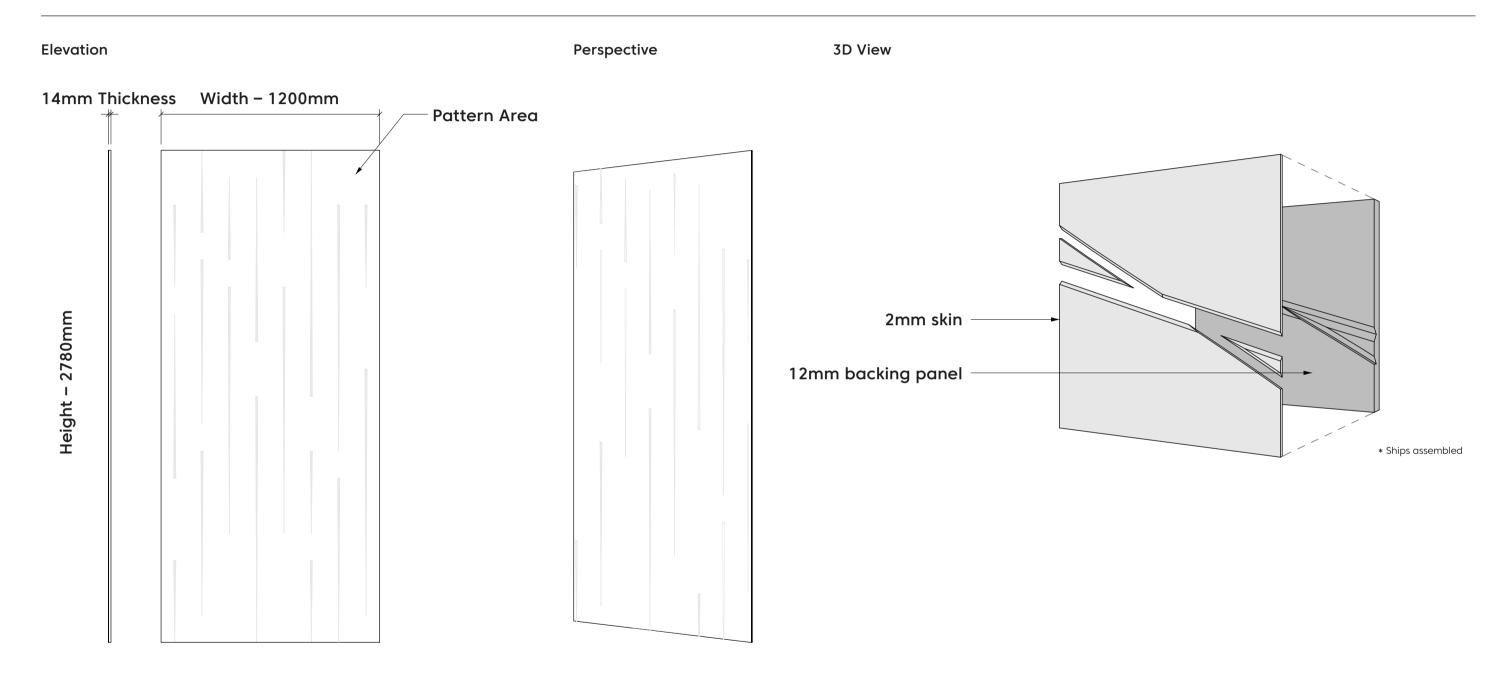

### **Product Detail**

**Application** Wall

**Composition** 100% polyester

MaterialFilaSorb™Recycled content60% minWeight2800gsmThickness14mm +/- 10%

(12mm backing panel + 2mm skin)

**Dimensions** 1200 x 2780mm

Custom size available upon request