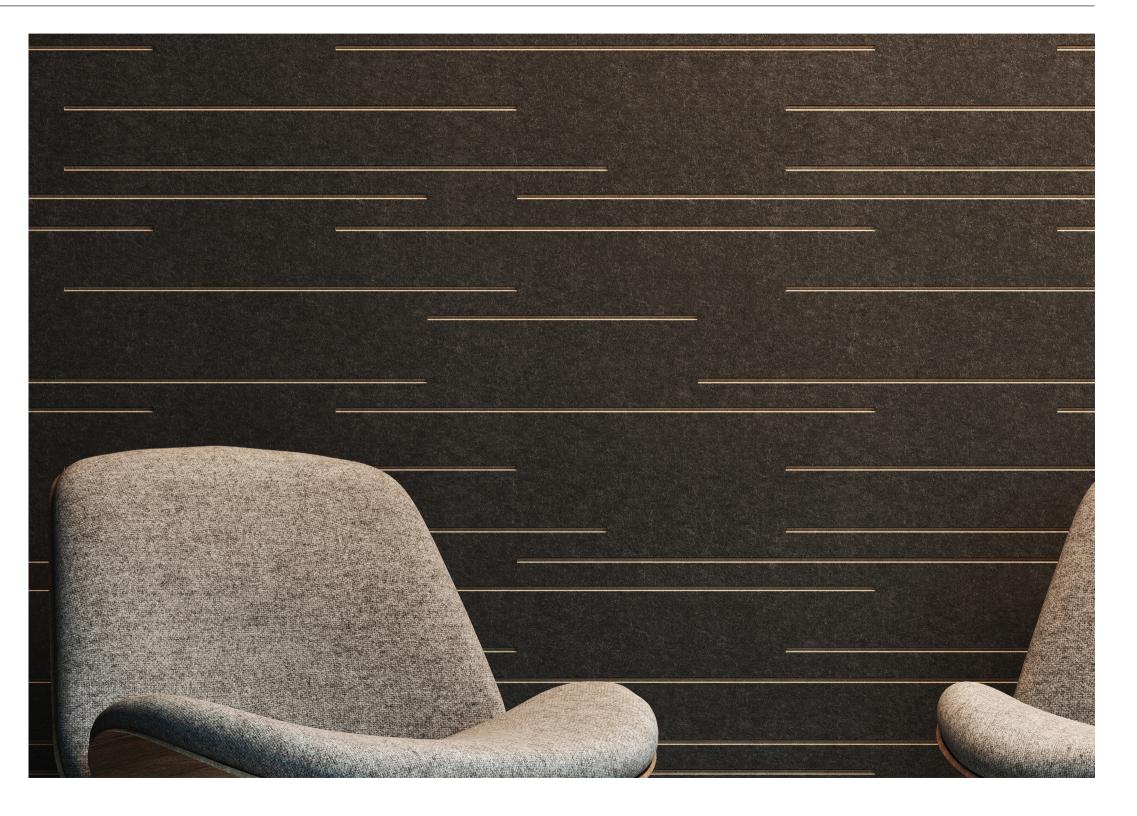

tail

Layout 1





Layout 3



Layout 2



Layout 4



### Shard Pattern





\* Enlarged Detail



Layout 1



Layout 3



Layout 2



Layout 4



### Smoke Pattern

### Recommended Layouts



Layout 1



Layout 2





\* Enlarged Detail



adjoining panels.

### Thread Pattern





Layout 1



Layout 3



Layout 2



Layout 4



## Vapor Pattern





Layout 1



Layout 2



\* Enlarged Detail

## FilaSorb<sup>TM</sup> Colourways



### Can't find a colour?

We are constantly updating our palette, which includes adding and discontinuing certain colour lines. If you can't find the colour you are looking for, please contact us with your colour request, as we may still have stock available.



## Colour Scheme Examples





Sencha (SE58) + Ivory (IV11)

Pistachio (PI25) + Oregano (OR18)







# Mounting Methods

### Peel and Stick Backing



### **Construction Adhesive**