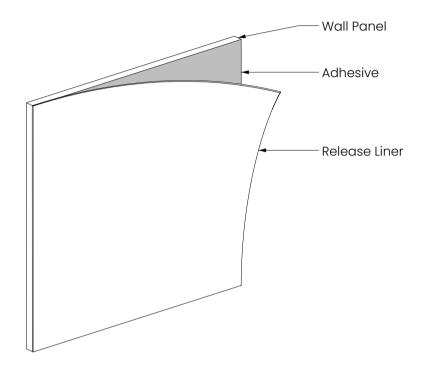

### Shard Pattern





\* Enlarged Detail



Layout 1



Layout 3



Layout 2



Layout 4



### Smoke Pattern

### Recommended Layouts



Layout 1



Layout 2





\* Enlarged Detail



adjoining panels.

### Thread Pattern





Layout 1



Layout 3



Layout 2



Layout 4



## Vapor Pattern





Layout 1



Layout 2



\* Enlarged Detail

## FilaSorb<sup>TM</sup> Colourways



### Can't find a colour?

We are constantly updating our palette, which includes adding and discontinuing certain colour lines. If you can't find the colour you are looking for, please contact us with your colour request, as we may still have stock available.



## Colour Scheme Examples





Sencha (SE58) + Ivory (IV11)

Pistachio (PI25) + Oregano (OR18)







# Mounting Methods

### Peel and Stick Backing



### **Construction Adhesive**