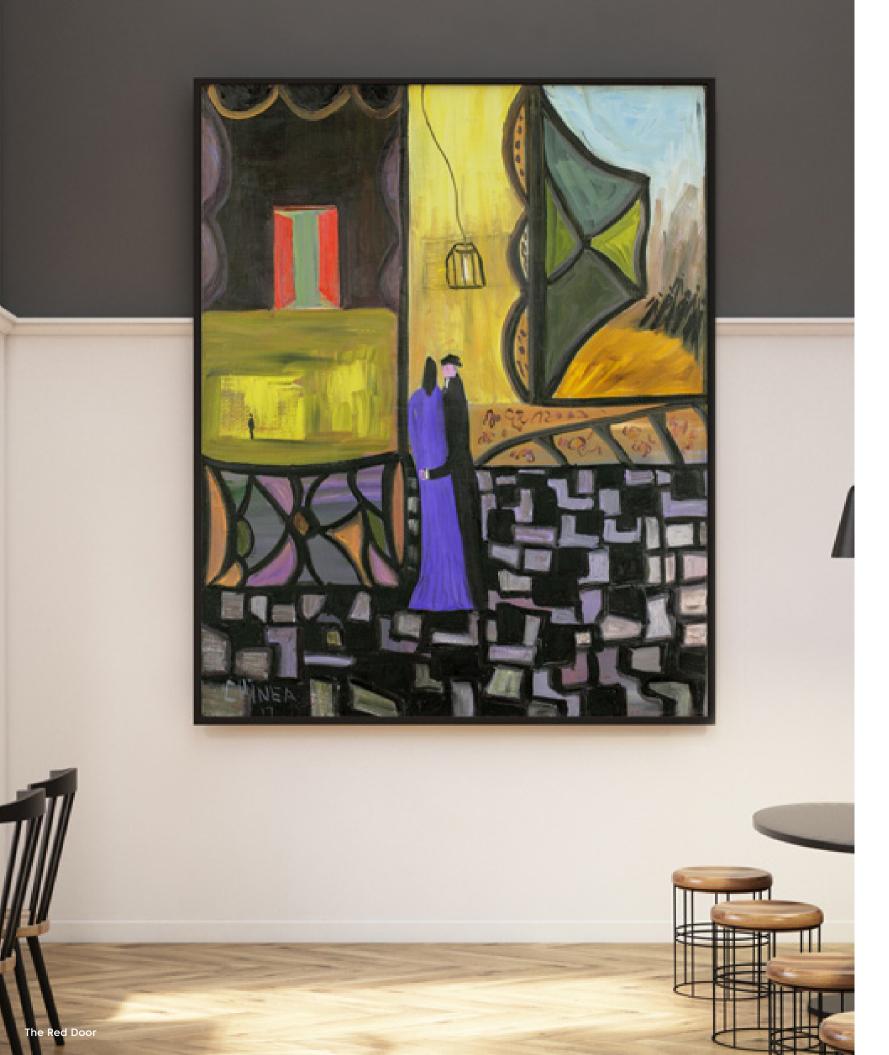

## Artwork Dimensions

| La Reflection    | <b>L</b> – 1200 x 1500 x 25mm<br><b>S</b> – 1200 x 960 x 25mm |
|------------------|---------------------------------------------------------------|
| Life Upside Down | <b>L</b> – 1200 x 1500 x 25mm<br><b>S</b> – 1200 x 960 x 25mm |
| The Red Door     | <b>L</b> – 1200 x 1500 x 25mm<br><b>S</b> – 1200 x 960 x 25mm |
| Mirando La Vida  | <b>L</b> – 1200 x 1200 x 25mm<br><b>S</b> – 900 x 900 x 25mm  |
| The Book         | <b>L</b> - 1800 x 1200 x 25mm<br><b>S</b> - 1200 x 800 x 25mm |
| El Viaje         | <b>L</b> – 1200 x 1600 x 25mm<br><b>S</b> – 900 x 1200 x 25mm |
| The Sinner       | <b>L</b> – 1200 x 1600 x 25mm<br><b>S</b> – 900 x 1200 x 25mm |
| The Vase         | <b>L</b> - 1200 x 1600 x 25mm<br><b>S</b> - 900 x 1200 x 25mm |