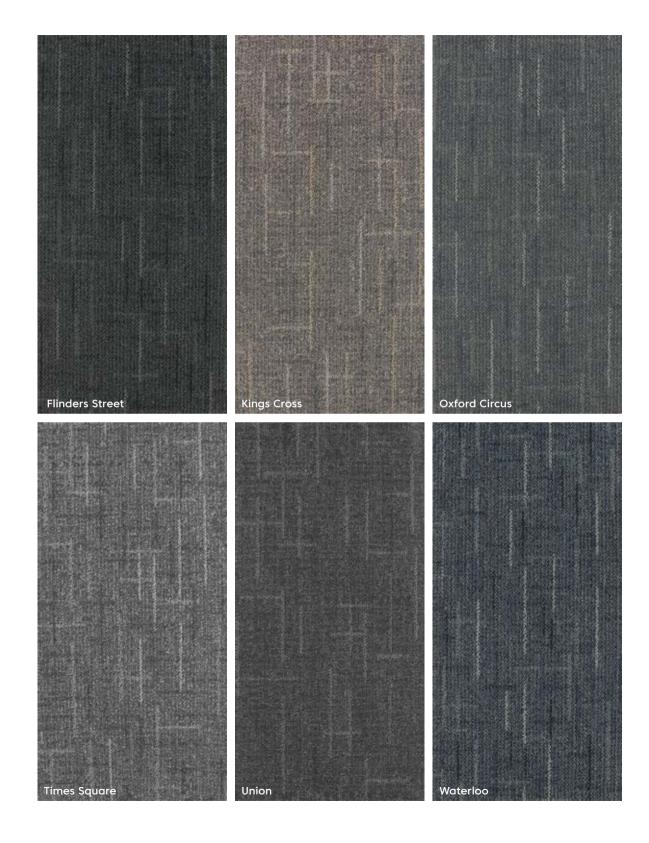

# Grand Central

SoftStep™ Carpet Tiles

A confluence of form and function.

Our 'Grand Central' SoftStep™ carpet tiles capture the dynamic flow, visual harmony, and cosmopolitan energy of the bustling metro. Carefully mapped train lines influence the interplay of pattern and color, where an intersecting lineal design complements the

neutral beiges, soft greys and rich earthy tones that make up the collection.

Much like train stations as a place of convergence, the collection is a confluence of form and function.