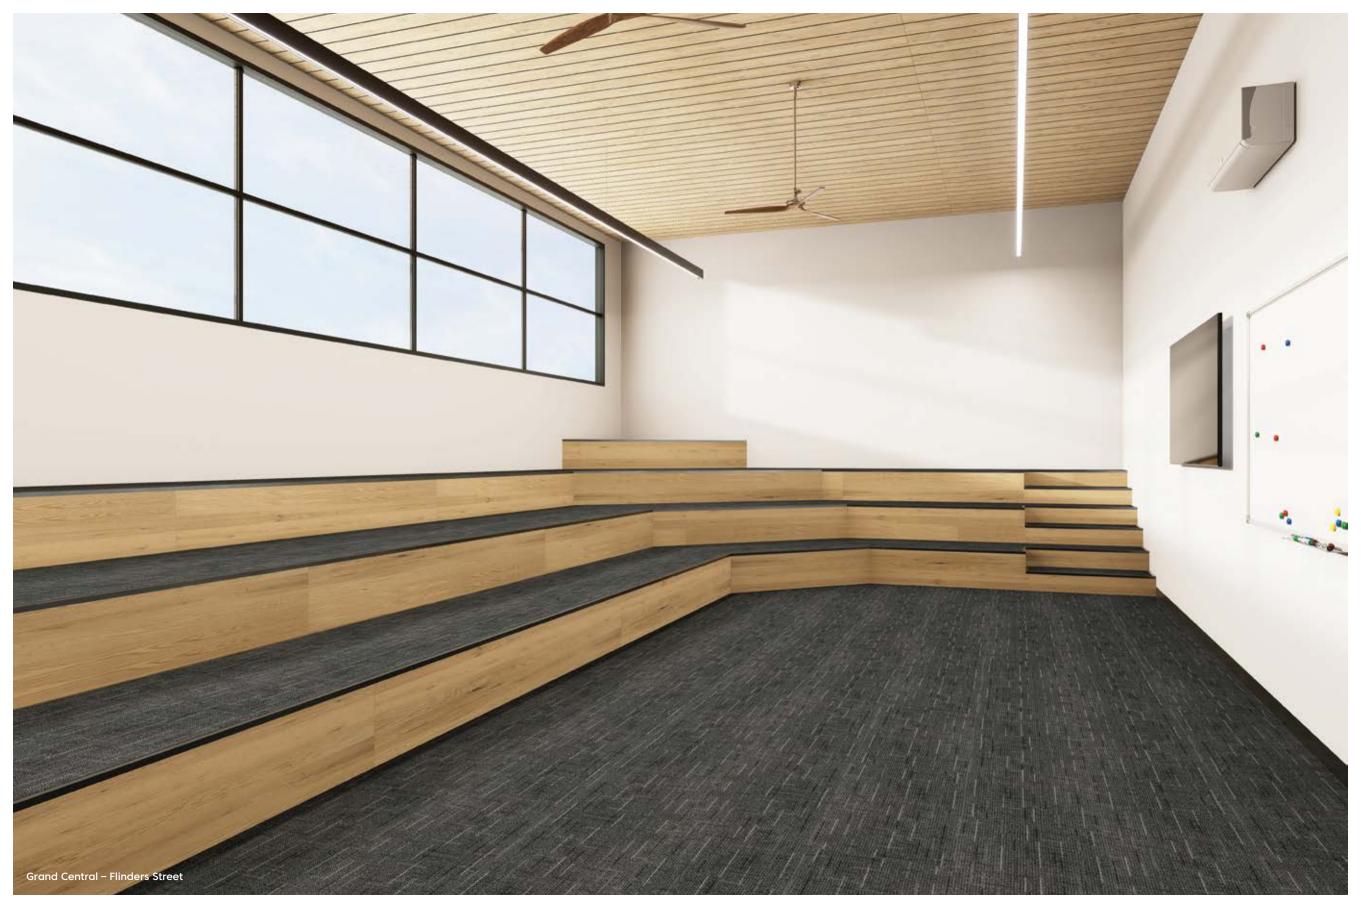

# Grand Central

SoftStep™ Carpet Tiles

A confluence of form and function.

Our 'Grand Central' SoftStep™ carpet tiles capture the dynamic flow, visual harmony, and cosmopolitan energy of the bustling metro. Carefully mapped train lines influence the interplay of pattern and color, where an intersecting lineal design complements the

neutral beiges, soft greys and rich earthy tones that make up the collection.

Much like train stations as a place of convergence, the collection is a confluence of form and function.