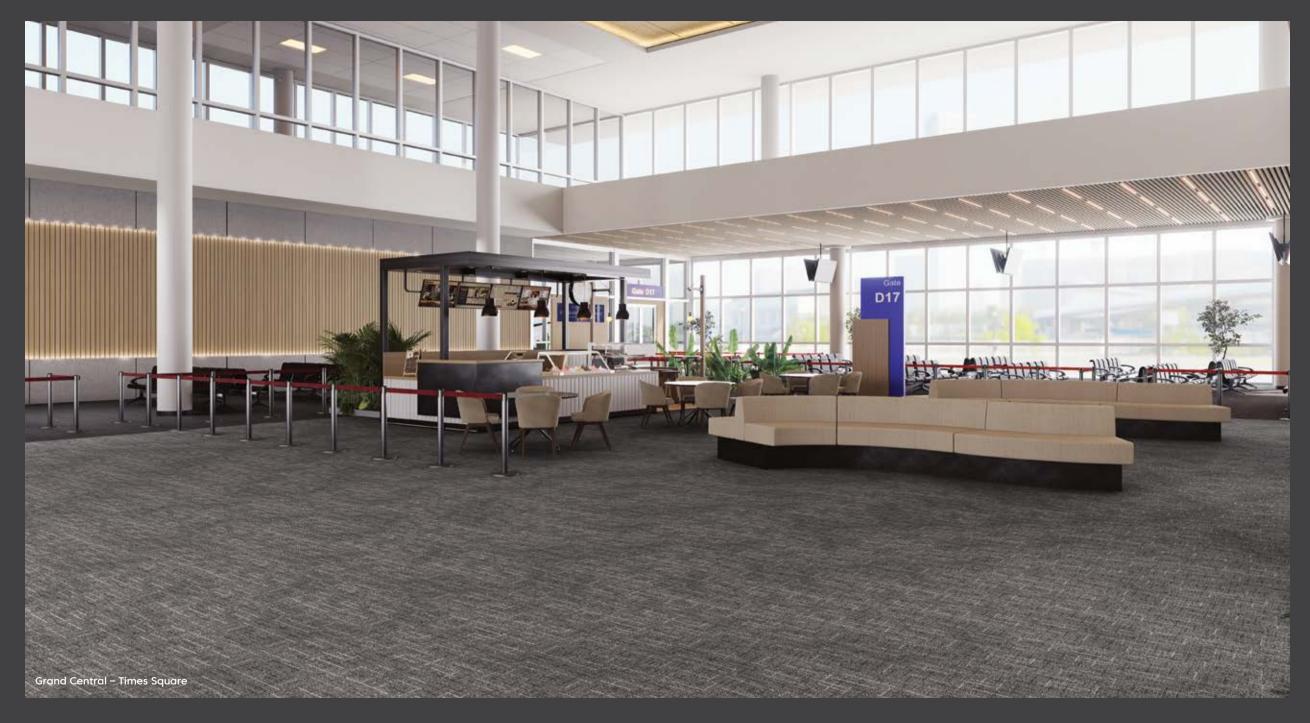

# Grand Central

SoftStep™ Carpet Tiles

A confluence of form and function.

Our 'Grand Central' SoftStep™ carpet tiles capture the dynamic flow, visual harmony, and cosmopolitan energy of the bustling metro. Carefully mapped train lines influence the interplay of pattern and color, where an intersecting lineal design complements the

neutral beiges, soft greys and rich earthy tones that make up the collection.

Much like train stations as a place of convergence, the collection is a confluence of form and function.