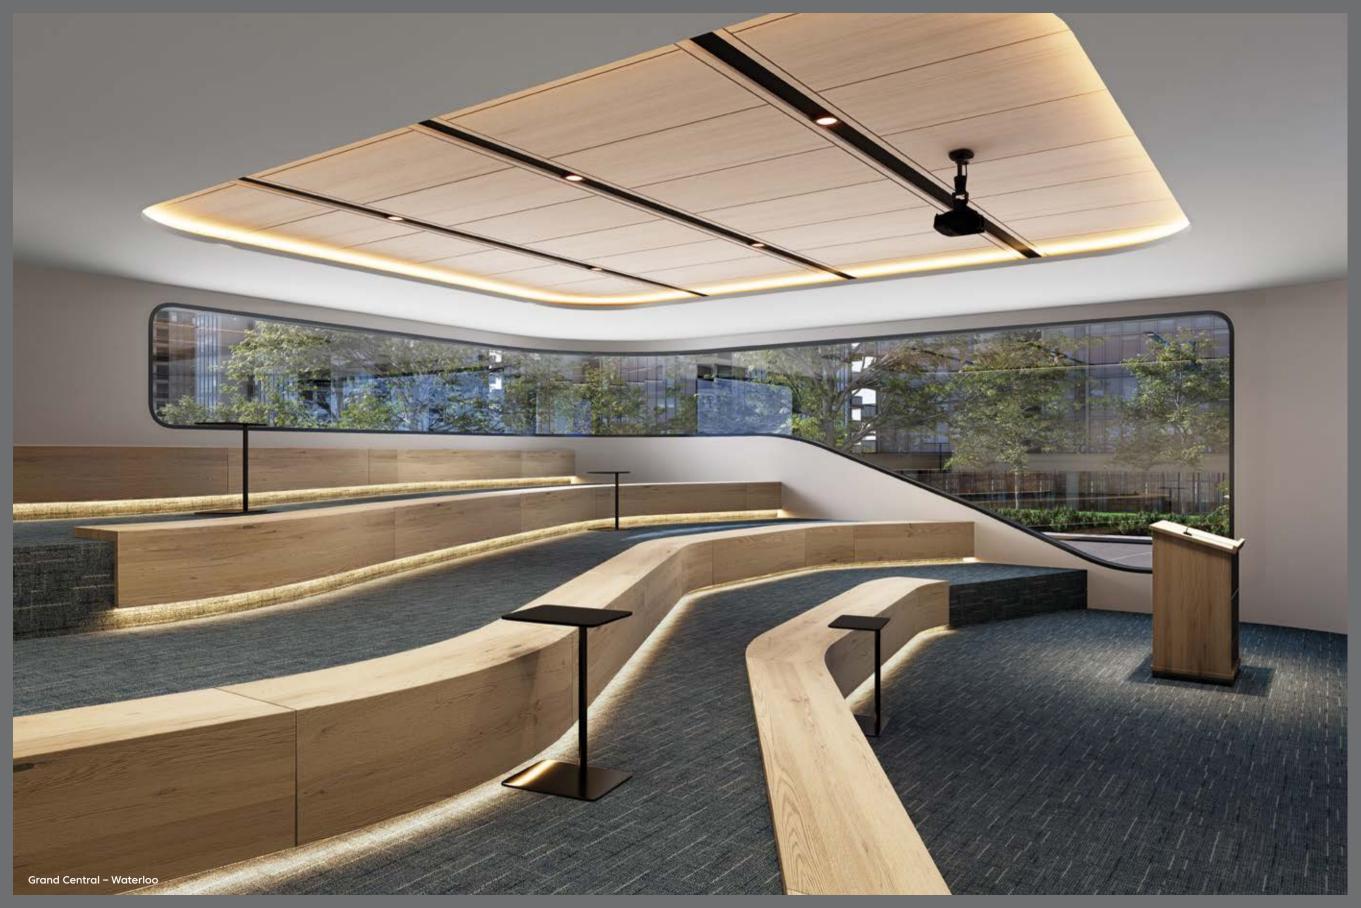

# Grand Central

SoftStep™ Carpet Tiles

A confluence of form and function.

Our 'Grand Central' SoftStep™ carpet tiles capture the dynamic flow, visual harmony, and cosmopolitan energy of the bustling metro. Carefully mapped train lines influence the interplay of pattern and color, where an intersecting lineal design complements the

neutral beiges, soft greys and rich earthy tones that make up the collection.

Much like train stations as a place of convergence, the collection is a confluence of form and function.