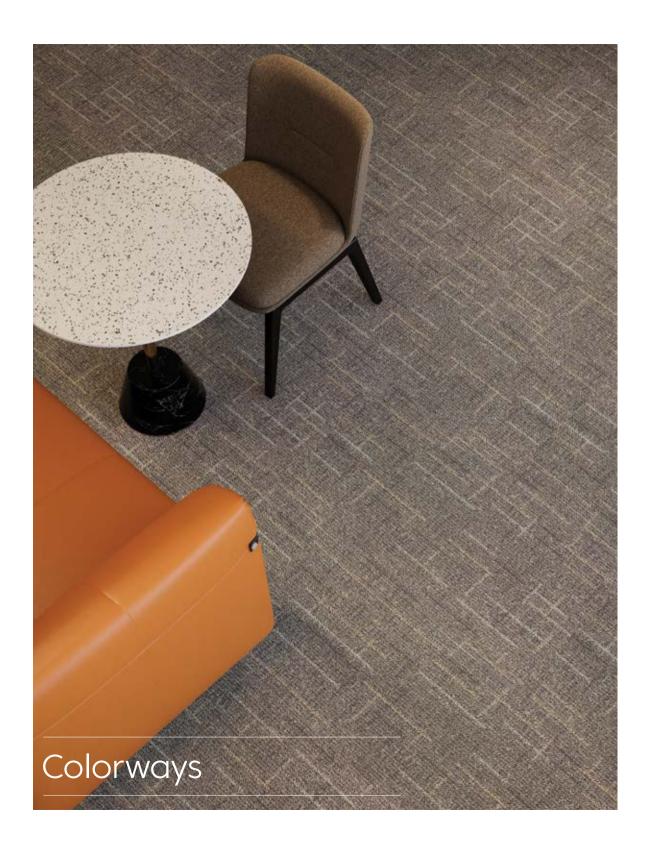

# Grand Central

SoftStep™ Carpet Tiles

A confluence of form and function.

Our 'Grand Central' SoftStep™ carpet tiles capture the dynamic flow, visual harmony, and cosmopolitan energy of the bustling metro. Carefully mapped train lines influence the interplay of pattern and color, where an intersecting lineal design complements the

neutral beiges, soft greys and rich earthy tones that make up the collection.

Much like train stations as a place of convergence, the collection is a confluence of form and function.