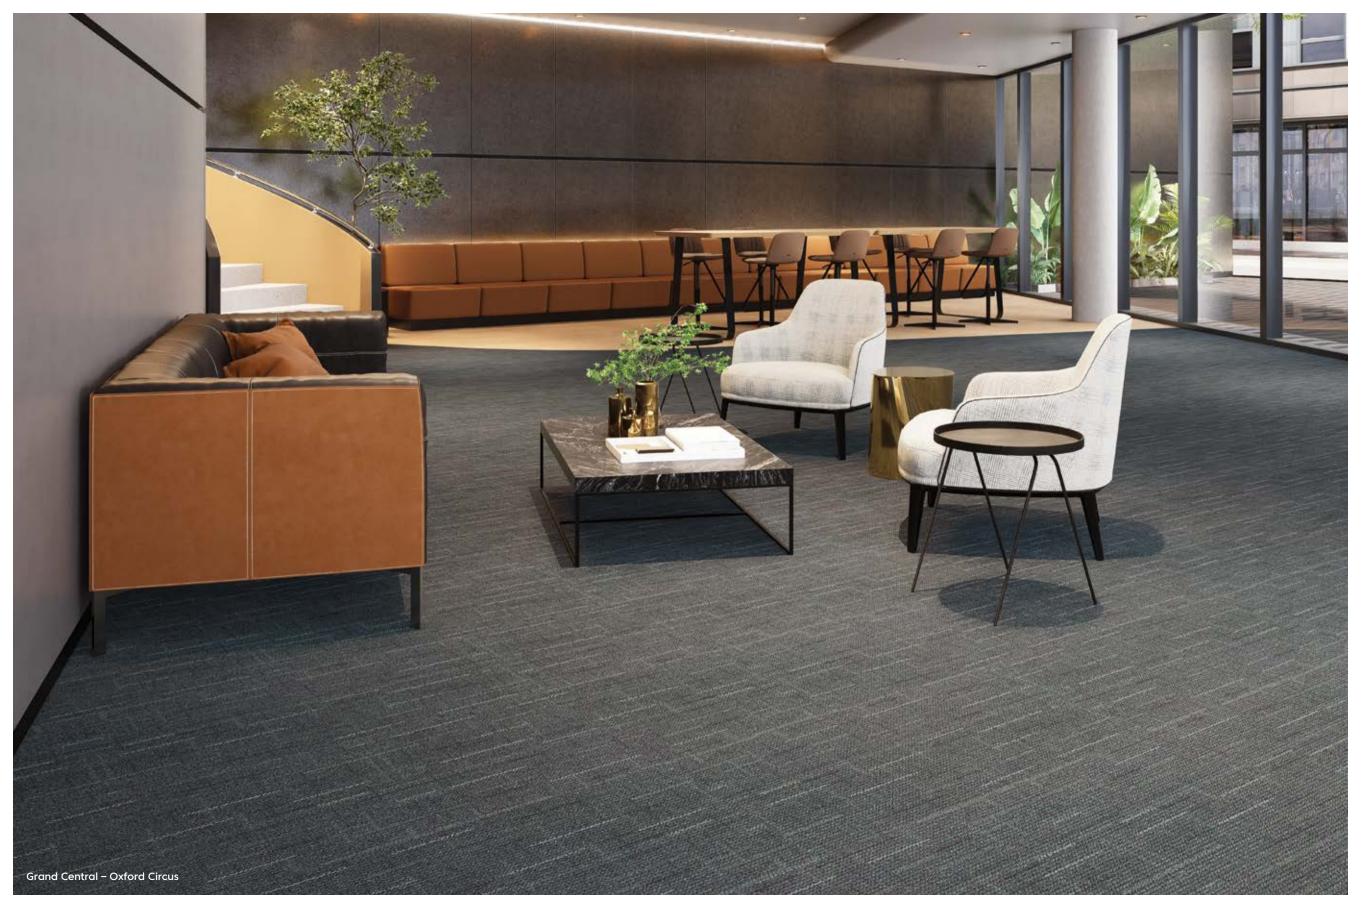

# Grand Central

SoftStep™ Carpet Tiles

A confluence of form and function.

Our 'Grand Central' SoftStep™ carpet tiles capture the dynamic flow, visual harmony, and cosmopolitan energy of the bustling metro. Carefully mapped train lines influence the interplay of pattern and color, where an intersecting lineal design complements the

neutral beiges, soft greys and rich earthy tones that make up the collection.

Much like train stations as a place of convergence, the collection is a confluence of form and function.