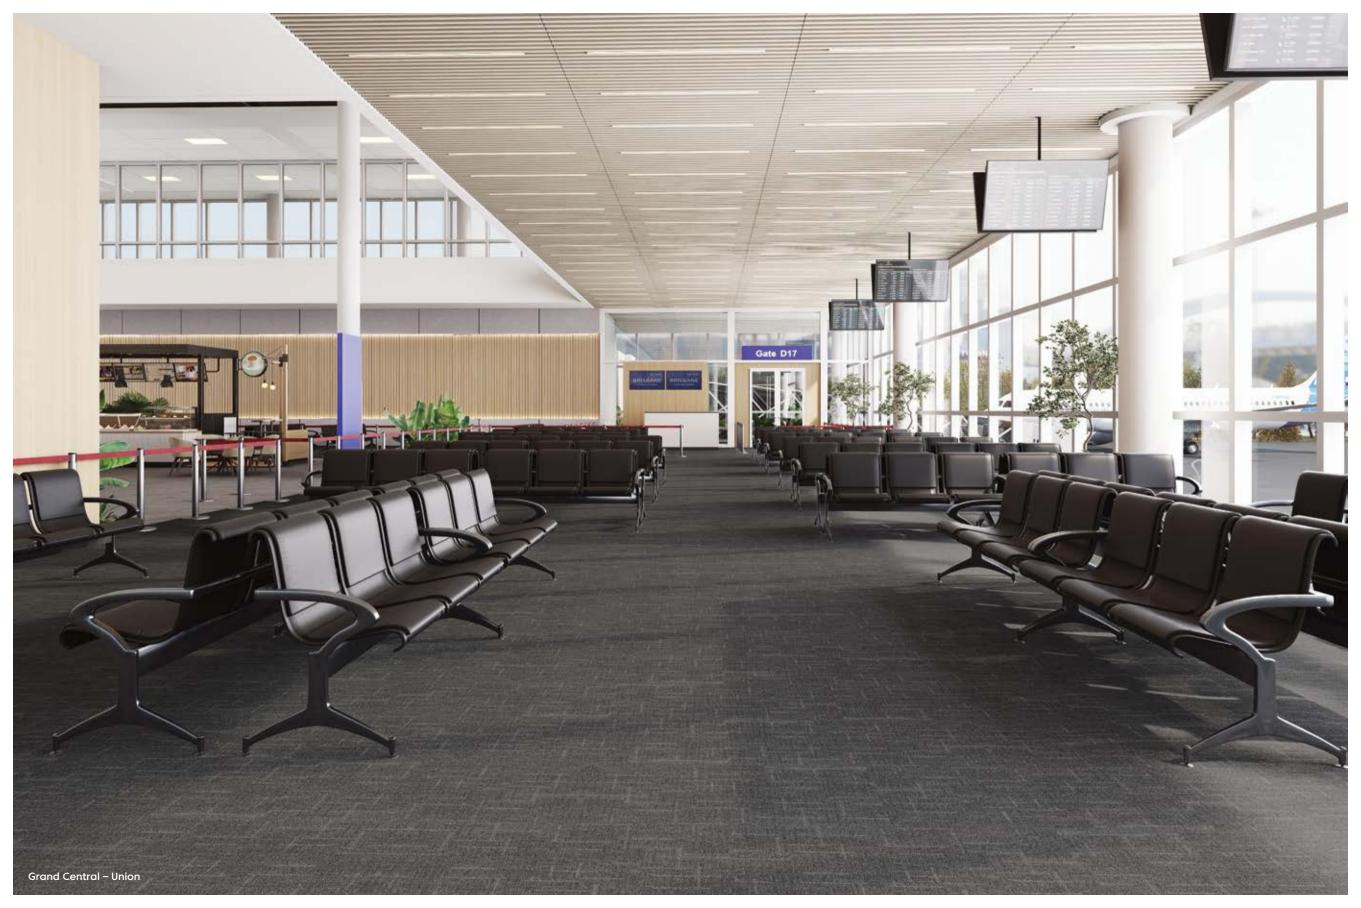

# Grand Central

SoftStep™ Carpet Tiles

A confluence of form and function.

Our 'Grand Central' SoftStep™ carpet tiles capture the dynamic flow, visual harmony, and cosmopolitan energy of the bustling metro. Carefully mapped train lines influence the interplay of pattern and color, where an intersecting lineal design complements the

neutral beiges, soft greys and rich earthy tones that make up the collection.

Much like train stations as a place of convergence, the collection is a confluence of form and function.