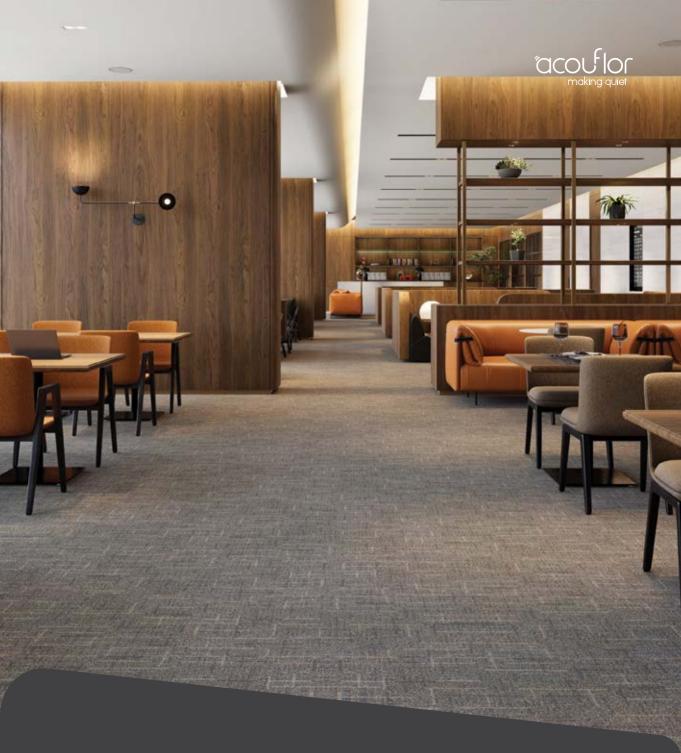

# Grand Central

SoftStep™ Carpet Tiles

A confluence of form and function.

Our 'Grand Central' SoftStep™ carpet tiles capture the dynamic flow, visual harmony, and cosmopolitan energy of the bustling metro. Carefully mapped train lines influence the interplay of pattern and color, where an intersecting lineal design complements the

neutral beiges, soft greys and rich earthy tones that make up the collection.

Much like train stations as a place of convergence, the collection is a confluence of form and function.