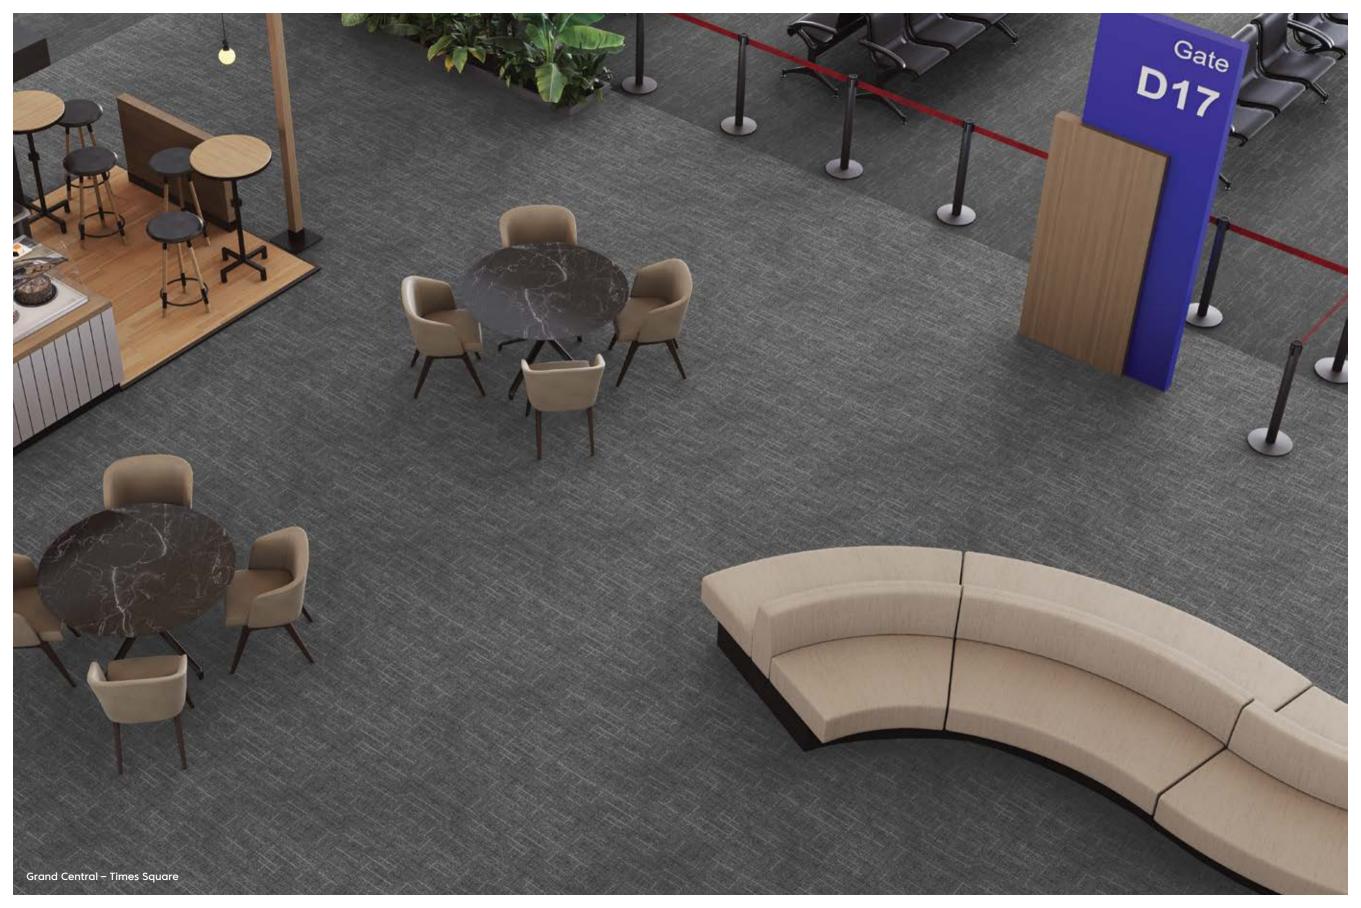

# Grand Central

SoftStep™ Carpet Tiles

A confluence of form and function.

Our 'Grand Central' SoftStep™ carpet tiles capture the dynamic flow, visual harmony, and cosmopolitan energy of the bustling metro. Carefully mapped train lines influence the interplay of pattern and color, where an intersecting lineal design complements the

neutral beiges, soft greys and rich earthy tones that make up the collection.

Much like train stations as a place of convergence, the collection is a confluence of form and function.