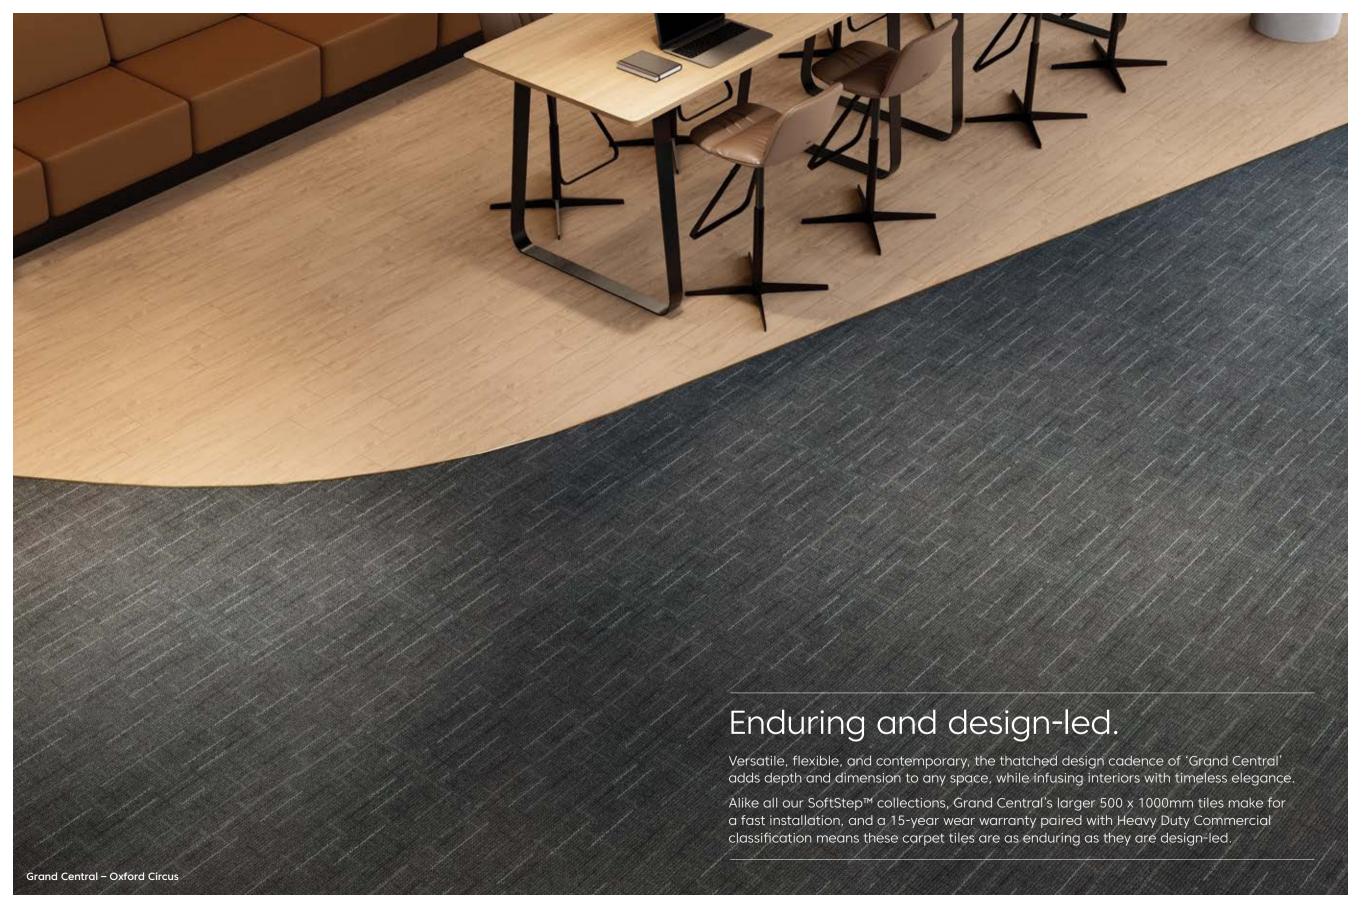

# Grand Central

SoftStep™ Carpet Tiles

A confluence of form and function.

Our 'Grand Central' SoftStep™ carpet tiles capture the dynamic flow, visual harmony, and cosmopolitan energy of the bustling metro. Carefully mapped train lines influence the interplay of pattern and color, where an intersecting lineal design complements the

neutral beiges, soft greys and rich earthy tones that make up the collection.

Much like train stations as a place of convergence, the collection is a confluence of form and function.