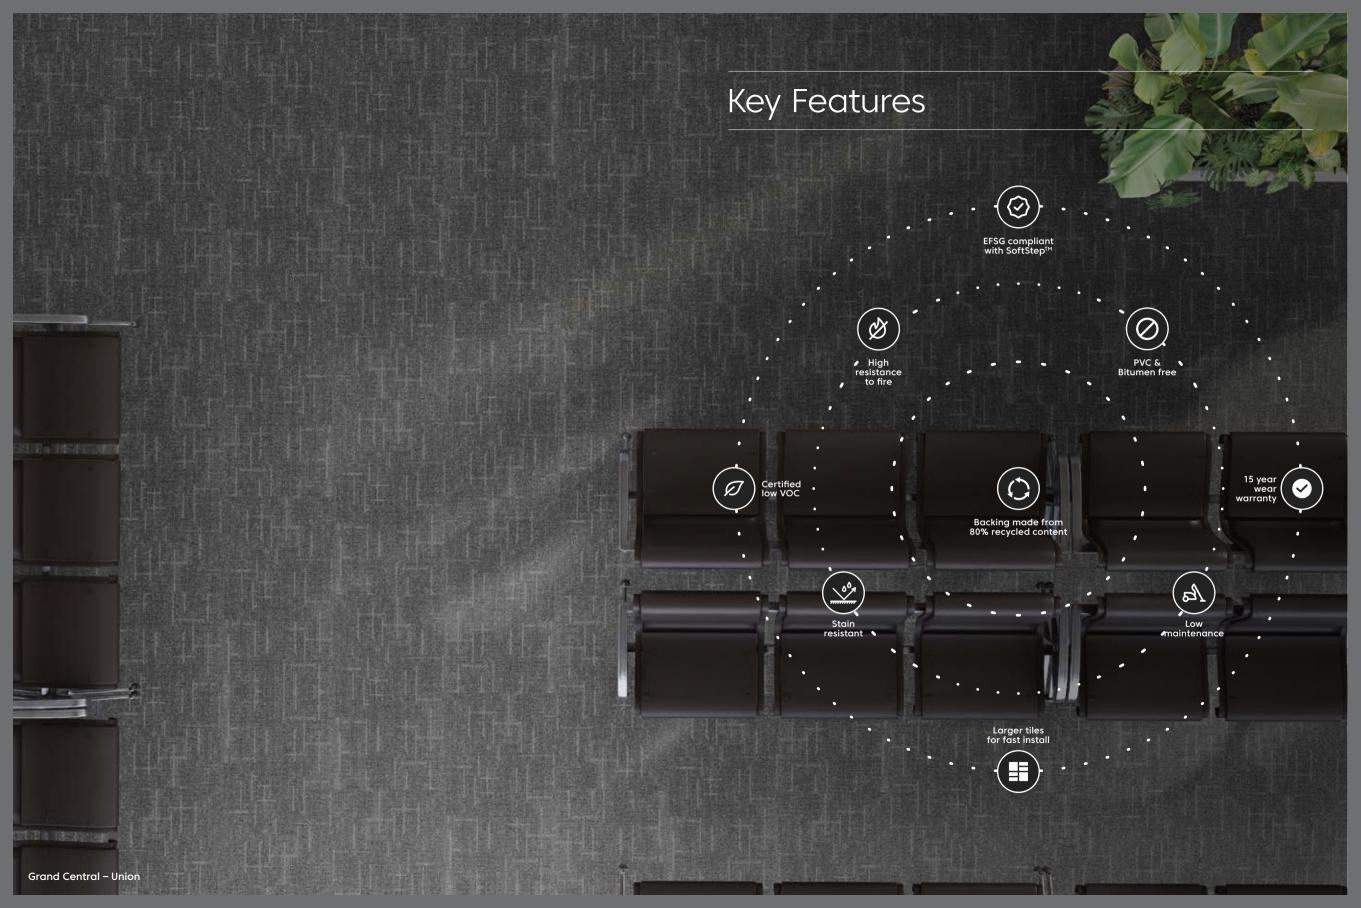

# Grand Central

SoftStep™ Carpet Tiles

A confluence of form and function.

Our 'Grand Central' SoftStep™ carpet tiles capture the dynamic flow, visual harmony, and cosmopolitan energy of the bustling metro. Carefully mapped train lines influence the interplay of pattern and color, where an intersecting lineal design complements the

neutral beiges, soft greys and rich earthy tones that make up the collection.

Much like train stations as a place of convergence, the collection is a confluence of form and function.