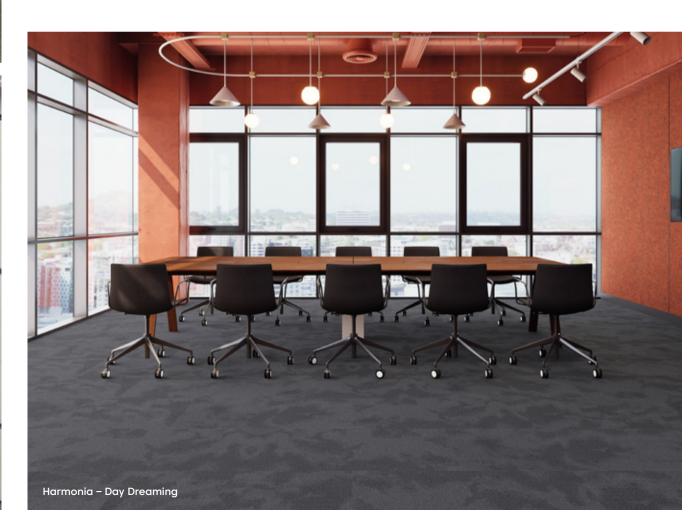

The Harmonia Neutrals provide a versatile canvas, allowing you to build upon a foundation of tranquility. Their subtle beauty effortlessly complements a wide range of design styles, from minimalist to contemporary, ensuring a timeless and harmonious environment.

These tiles offer a sense of spaciousness and light, making them ideal for creating serene and adaptable spaces.

Harmonia Colors – expressing your vision.

Unleash your creativity with the vibrant and expressive hues of the Harmonia Colors palette. This diverse selection allows you to inject personality and energy into your interiors, creating spaces that truly reflect your unique vision. Explore a spectrum inspired by the beauty of the natural world.