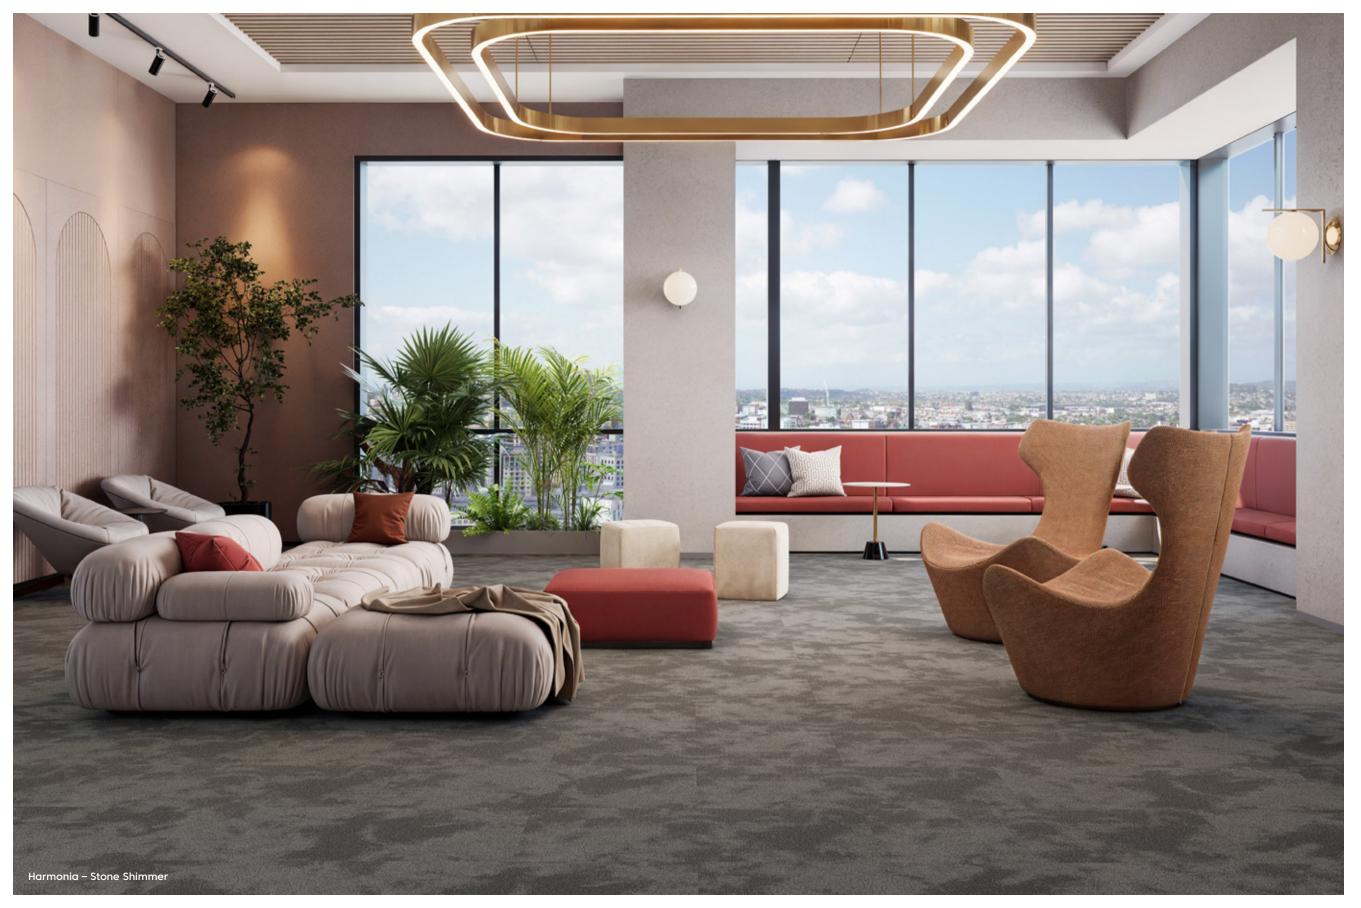

These tiles offer a sense of spaciousness and light, making them ideal for creating serene and adaptable spaces.

Harmonia Colors – expressing your vision.

Unleash your creativity with the vibrant and expressive hues of the Harmonia Colors palette. This diverse selection allows you to inject personality and energy into your interiors, creating spaces that truly reflect your unique vision. Explore a spectrum inspired by the beauty of the natural world.

The Harmonia Colors allow you to make a statement and create spaces with distinct character. Whether you're looking to add a bold accent or create a fully immersive environment, this palette offers the versatility to express your individual style and bring your design aspirations to life.