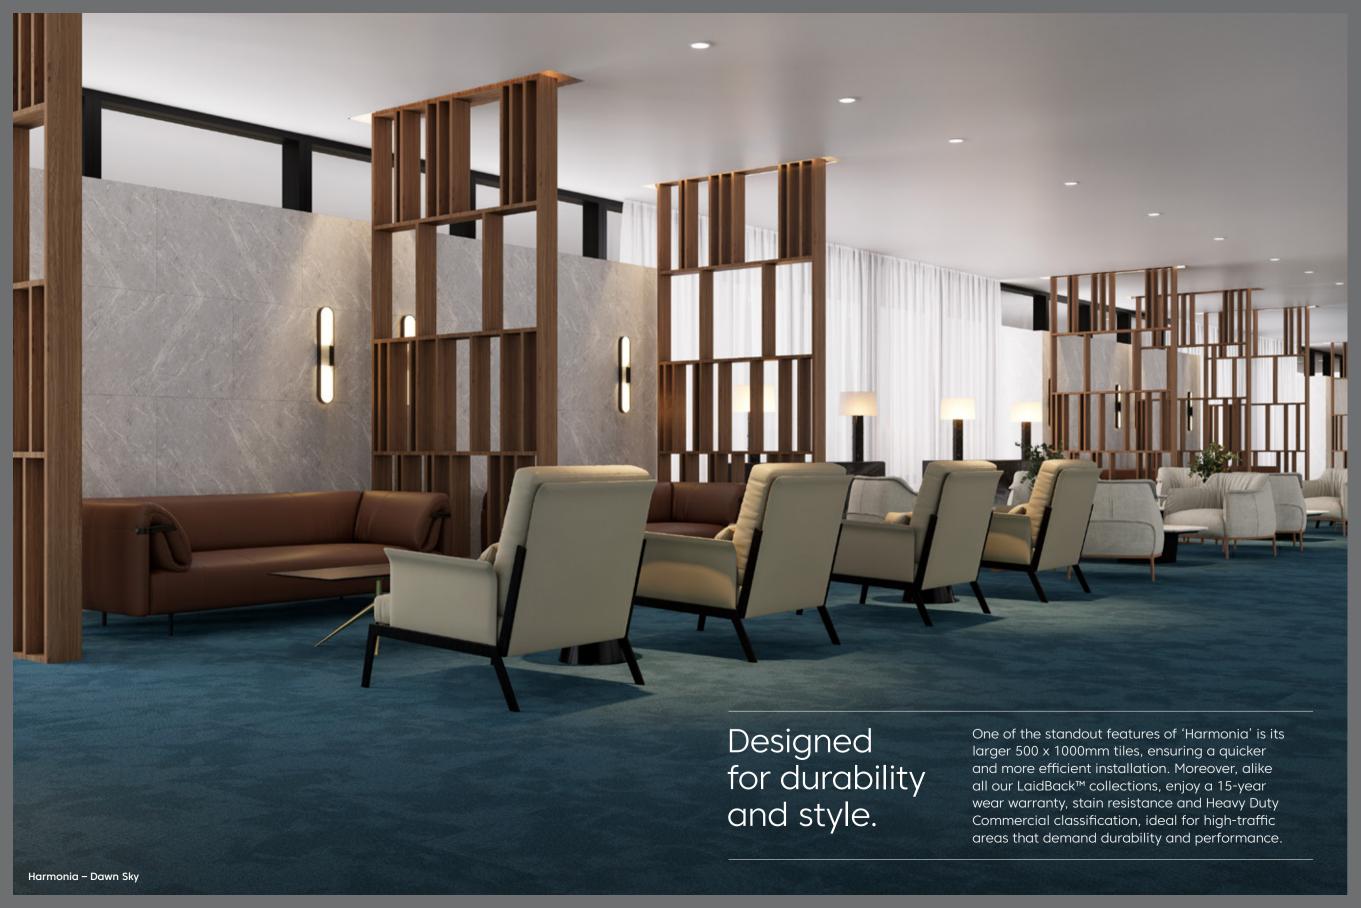

effortless style and balanced beauty with our Harmonia carpet tile collection. As part of our LaidBack™ line, Harmonia offers a curated selection of hues designed to evoke a sense

of calm and connection. The **Neutrals** offer a foundation of calm while the contrasting **Colors** invite expression making Harmonia the perfect foundation for your design aspirations.



Harmonia Neutrals – the foundation of calm.

The Harmonia Neutrals provide a versatile canvas, allowing you to build upon a foundation of tranquility. Their subtle beauty effortlessly complements a wide range of design styles, from minimalist to contemporary, ensuring a timeless and harmonious environment.

These tiles offer a sense of spaciousness and light, making them ideal for creating serene and adaptable spaces.









Harmonia Colors – expressing your vision.

Unleash your creativity with the vibrant and expressive hues of the Harmonia Colors palette. This diverse selection allows you to inject personality and energy into your interiors, creating spaces that truly reflect your unique vision. Explore a spectrum inspired by the beauty of the natural world.

The Harmonia Colors allow you to make a statement and create spaces with distinct character. Whether you're looking to add a bold accent or create a fully immersive environment, this palette offers the versatility to express your individual style and bring your design aspirations to life.









# Key Features



High resistance to fire

PVC & Certified Bitumen free low VOC







# Colorways





### **GET IN TOUCH**

customercare.au@acouflor.com