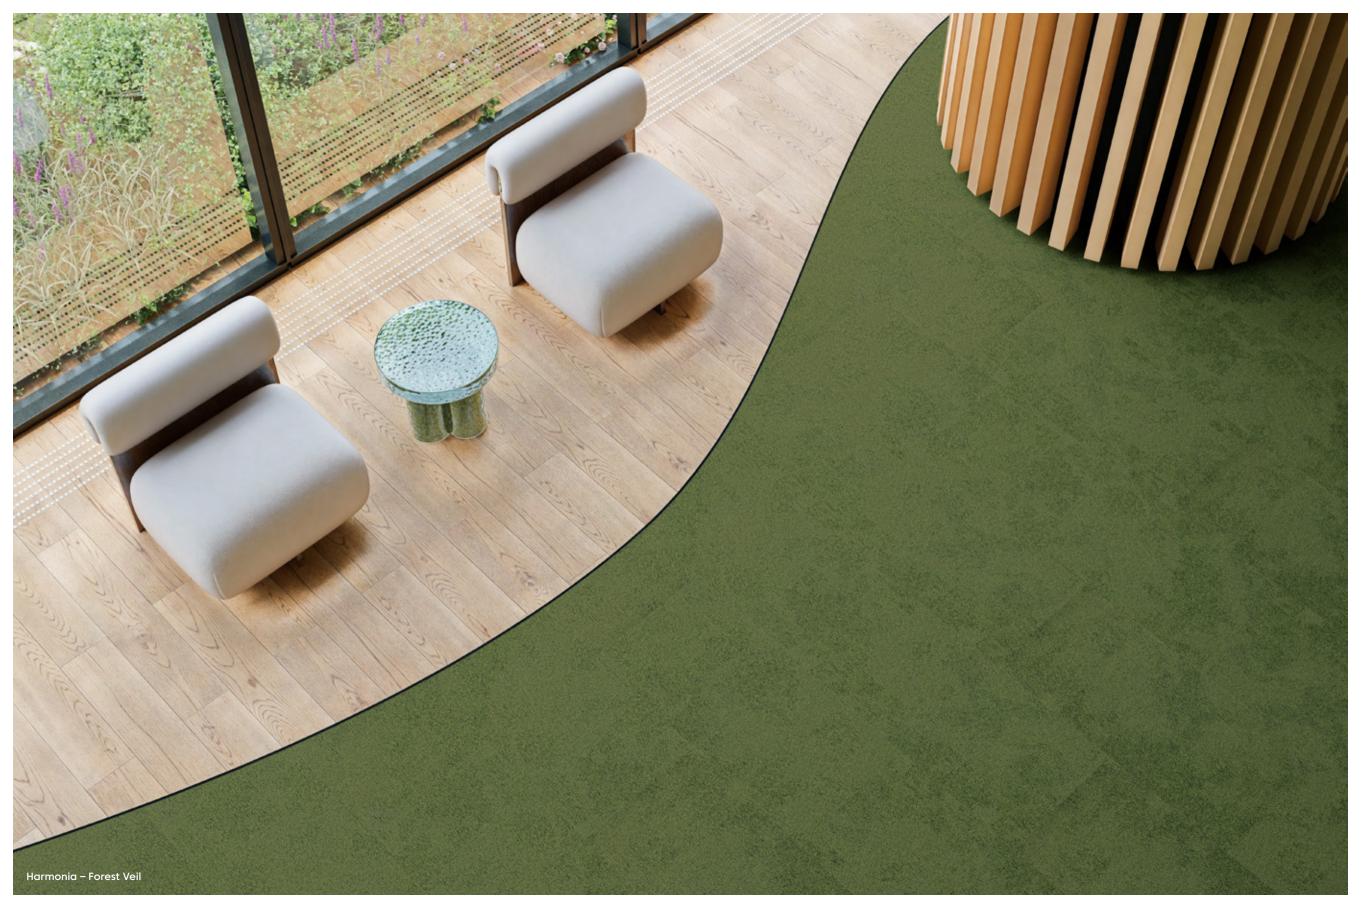

The Harmonia Neutrals provide a versatile canvas, allowing you to build upon a foundation of tranquility. Their subtle beauty effortlessly complements a wide range of design styles, from minimalist to contemporary, ensuring a timeless and harmonious environment.

These tiles offer a sense of spaciousness and light, making them ideal for creating serene and adaptable spaces.

Harmonia Colors – expressing your vision.

Unleash your creativity with the vibrant and expressive hues of the Harmonia Colors palette. This diverse selection allows you to inject personality and energy into your interiors, creating spaces that truly reflect your unique vision. Explore a spectrum inspired by the beauty of the natural world.