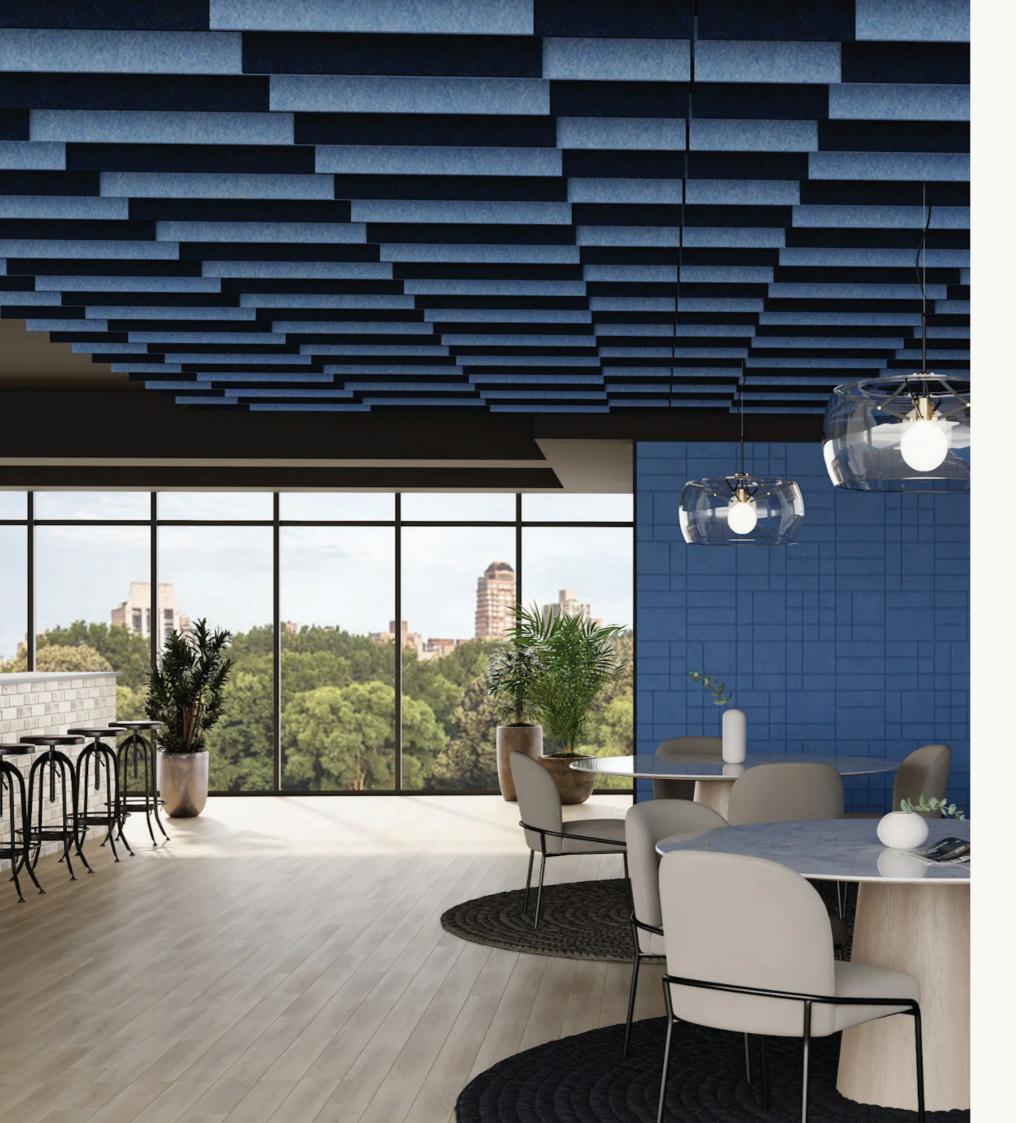

'Groove' layered baffles feature a bold,
linear cut design that reveals a second colour
beneath the surface, creating a strong,
directional aesthetic. Crafted from doublelayered FilaSorb™ acoustic felt, Groove
combines standout visuals with premium
acoustic performance, available in any
combination of FilaSorb™ colourways.