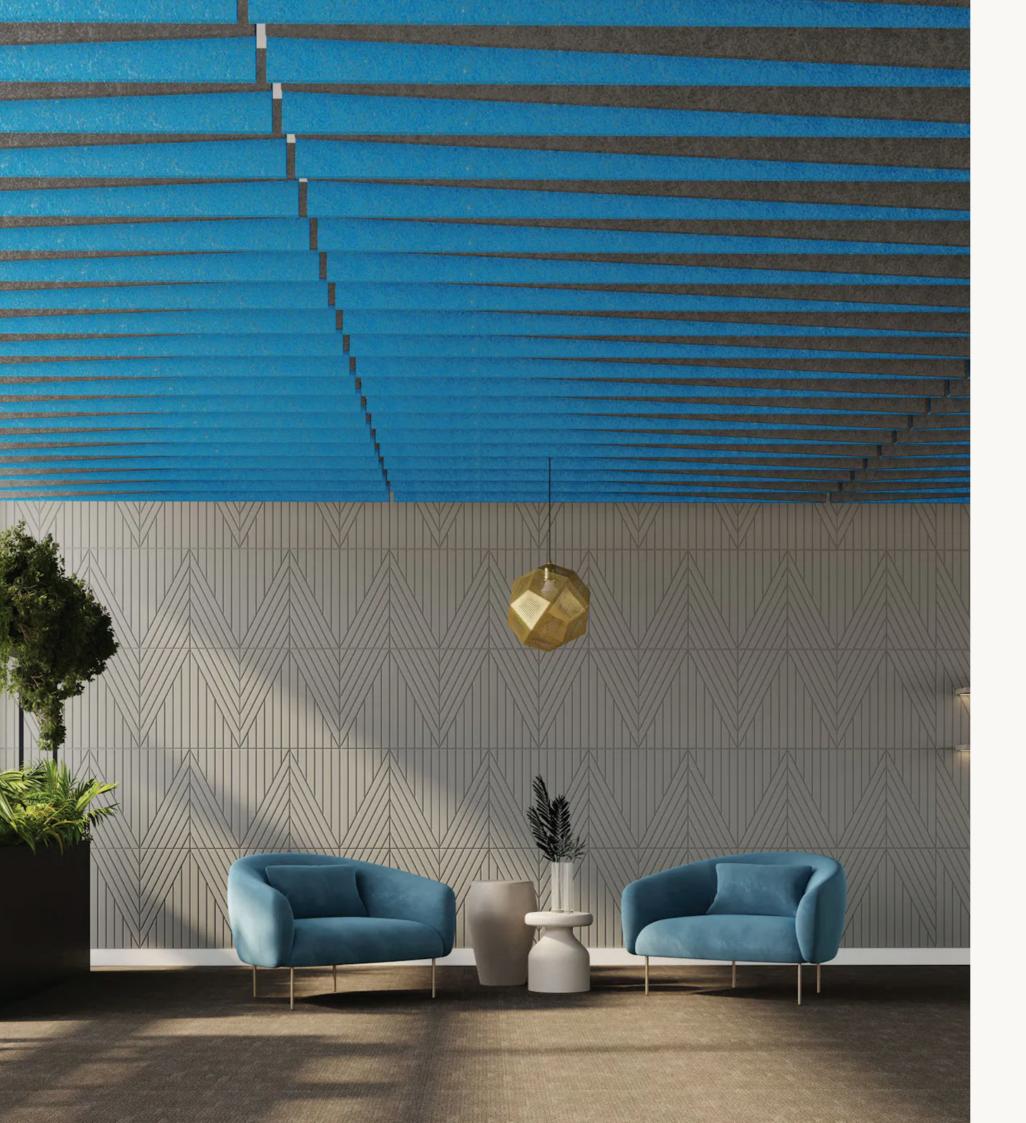

'Reveal' layered baffles showcase a geometric cut-out design that exposes a contrasting colour underneath, offering a dynamic, architectural feel. Made with two layers of FilaSorb™ premium acoustic felt, Reveal delivers both visual impact and exceptional sound absorption, customisable in a wide range of FilaSorb™ colourways.