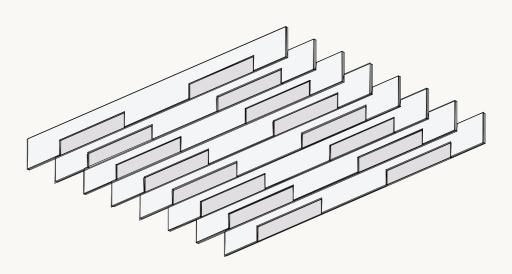

'Reveal' layered baffles showcase a geometric cut-out design that exposes a contrasting colour underneath, offering a dynamic, architectural feel. Made with two layers of FilaSorb™ premium acoustic felt, Reveal delivers both visual impact and exceptional sound absorption, customisable in a wide range of FilaSorb™ colourways.