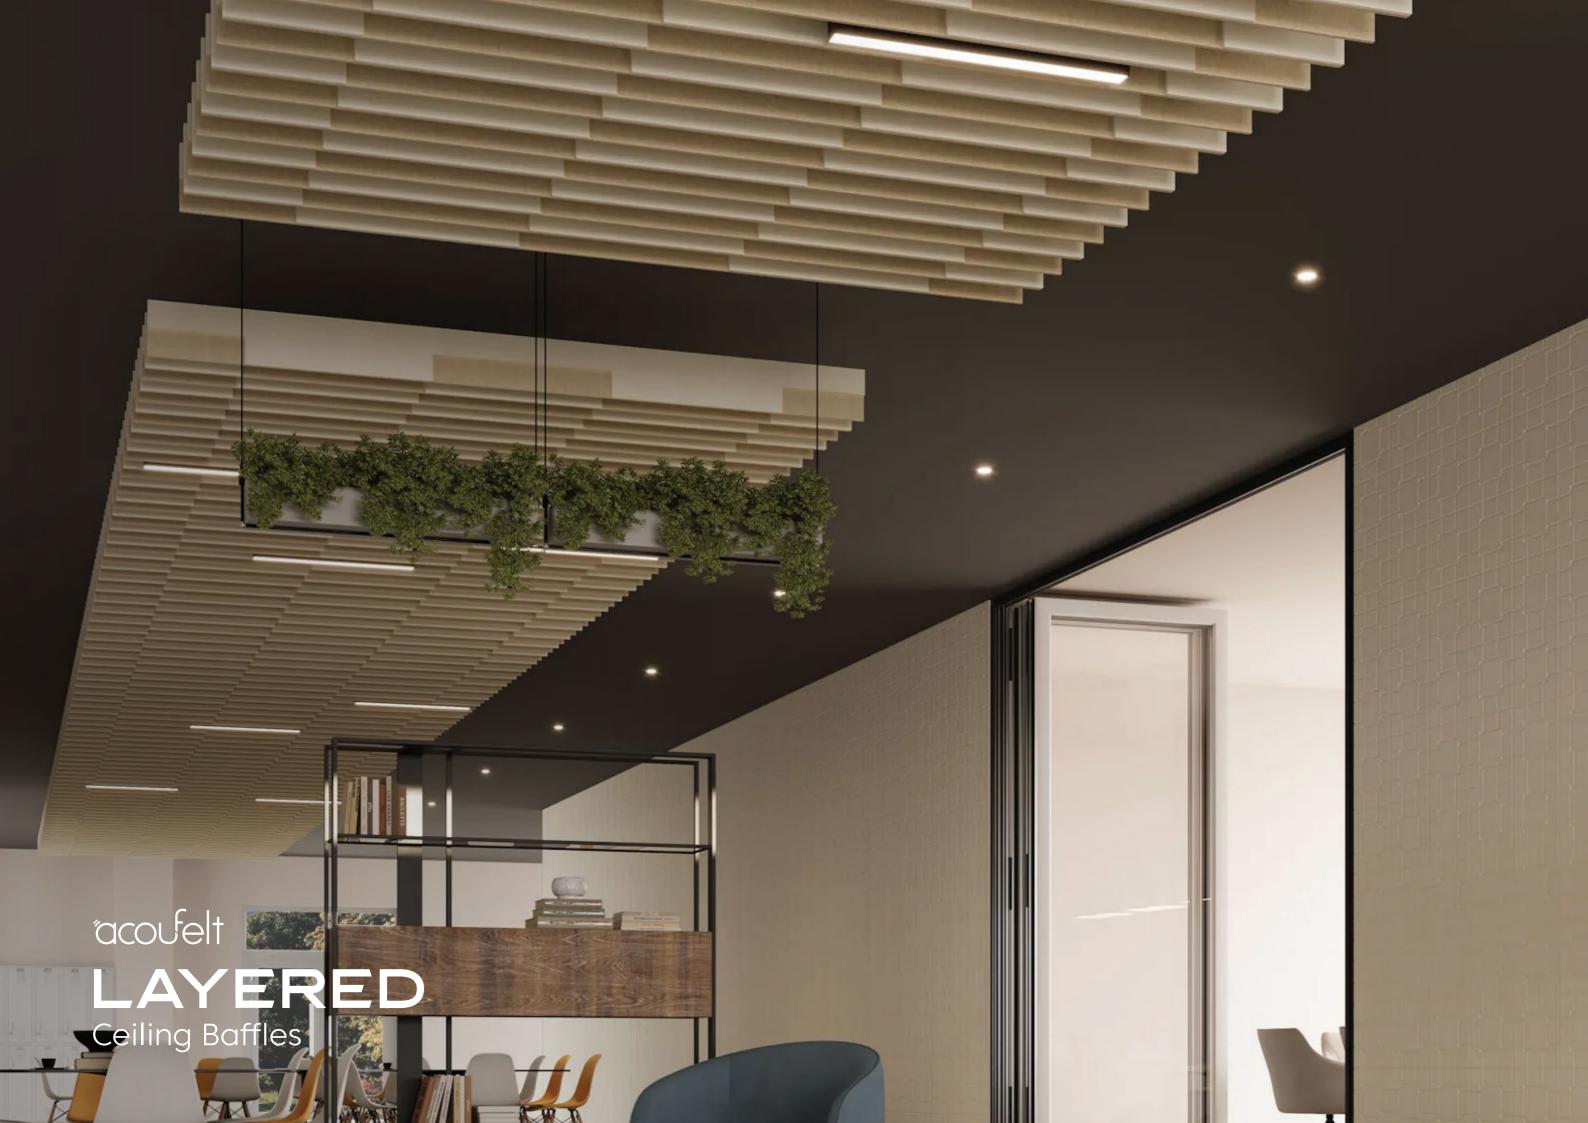

'Groove' layered baffles feature a bold,
linear cut design that reveals a second colour
beneath the surface, creating a strong,
directional aesthetic. Crafted from doublelayered FilaSorb™ acoustic felt, Groove
combines standout visuals with premium
acoustic performance, available in any
combination of FilaSorb™ colourways.







'Reveal' layered baffles showcase a geometric cut-out design that exposes a contrasting colour underneath, offering a dynamic, architectural feel. Made with two layers of FilaSorb™ premium acoustic felt, Reveal delivers both visual impact and exceptional sound absorption, customisable in a wide range of FilaSorb™ colourways.

## DESIGNED TO MEET YOUR GREEN BUILDING GOALS.

Waste is converted into useful design in the creation of WoodBeQuiet™. Made from a