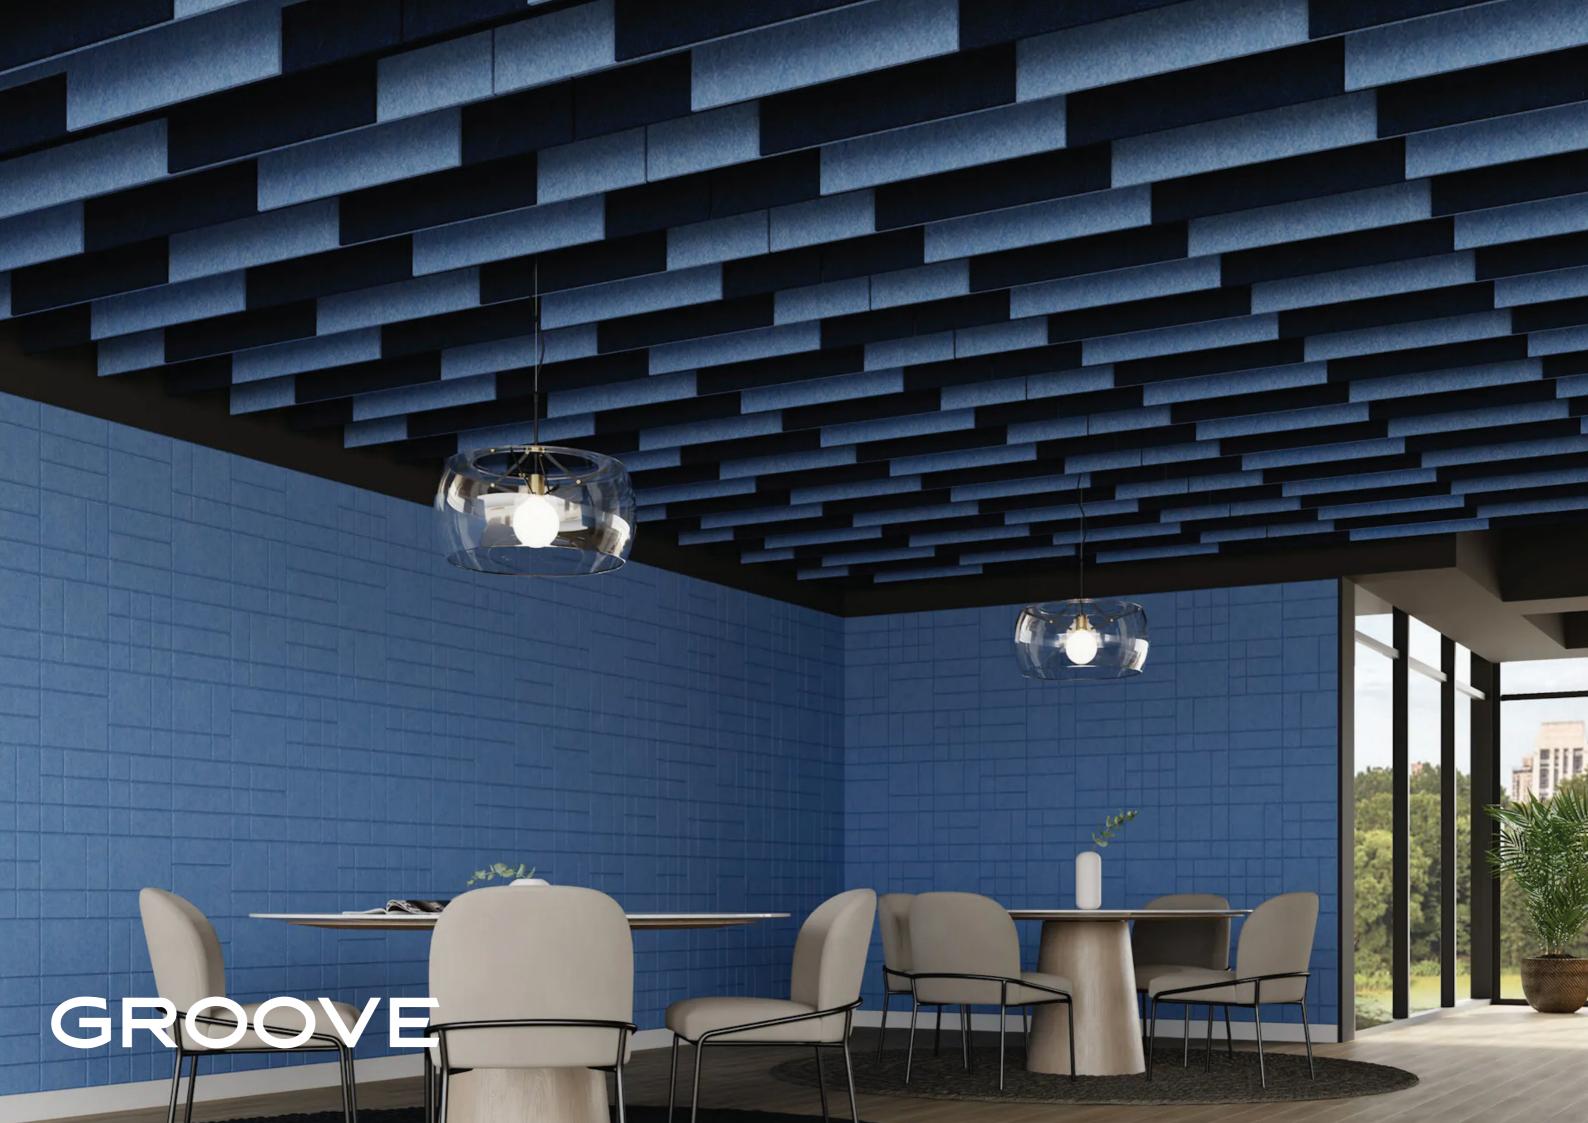

'Groove' layered baffles feature a bold,
linear cut design that reveals a second colour
beneath the surface, creating a strong,
directional aesthetic. Crafted from doublelayered FilaSorb™ acoustic felt, Groove
combines standout visuals with premium
acoustic performance, available in any
combination of FilaSorb™ colourways.