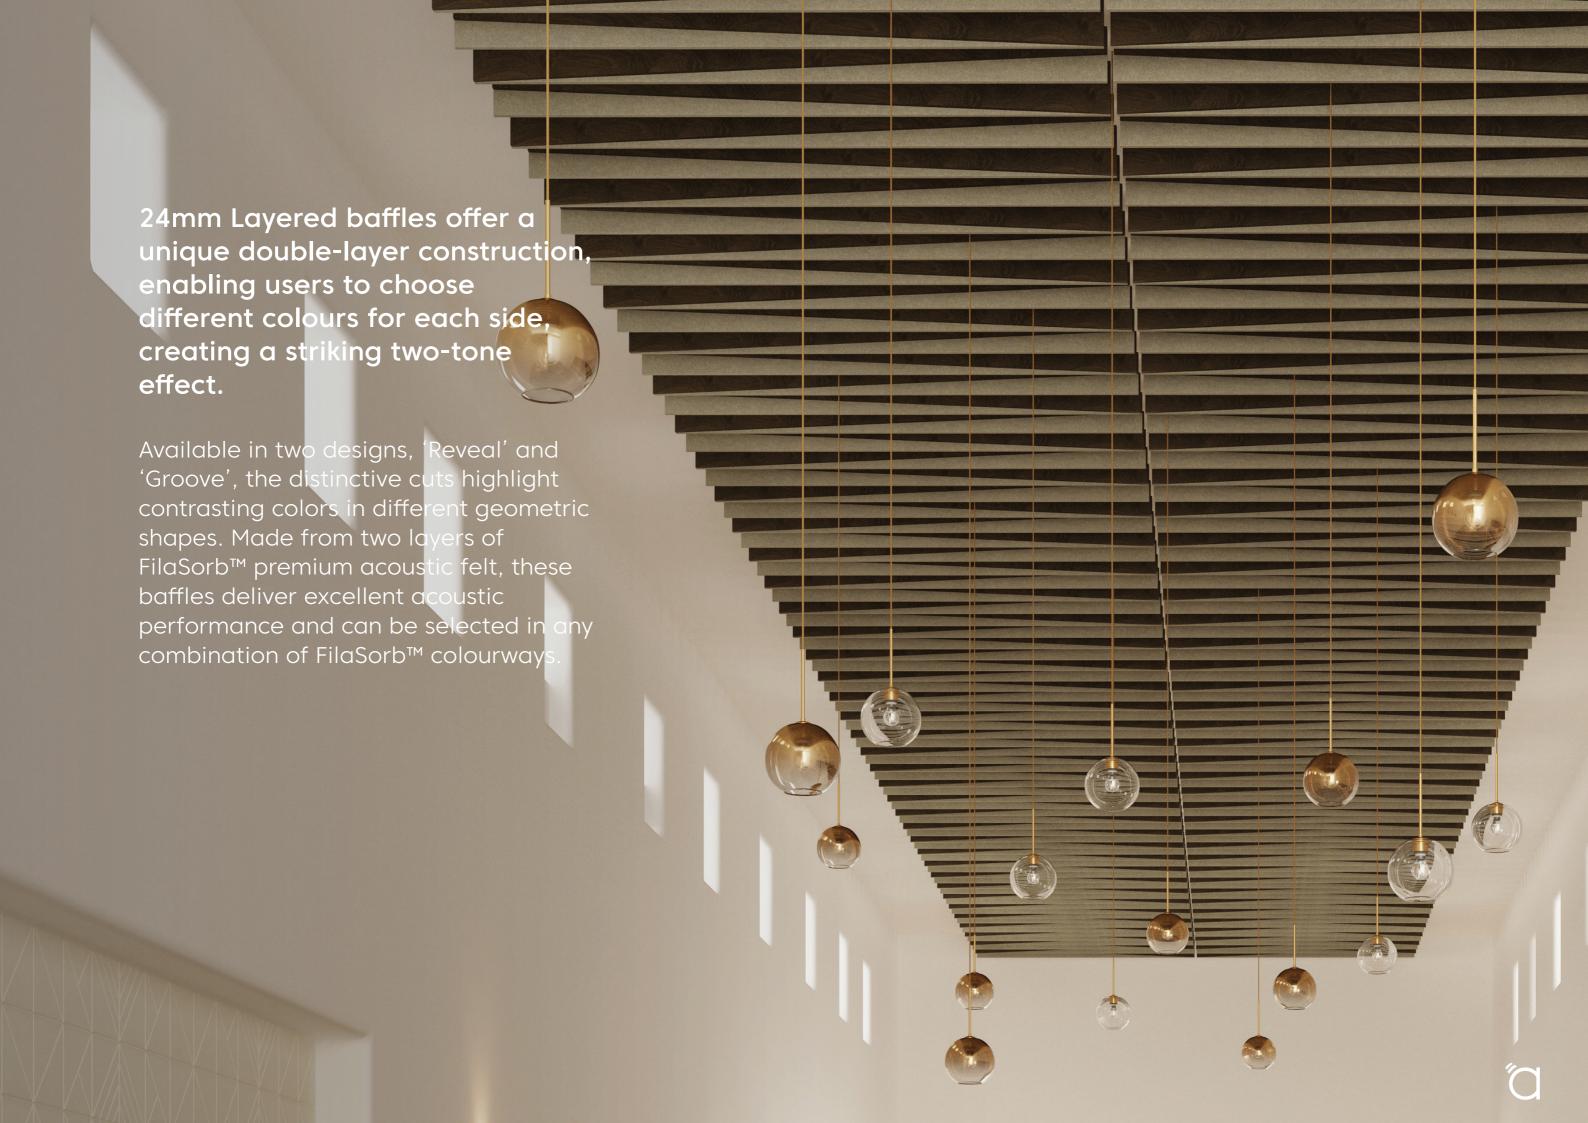

'Groove' layered baffles feature a bold,
linear cut design that reveals a second colour
beneath the surface, creating a strong,
directional aesthetic. Crafted from doublelayered FilaSorb™ acoustic felt, Groove
combines standout visuals with premium
acoustic performance, available in any
combination of FilaSorb™ colourways.







'Reveal' layered baffles showcase a geometric cut-out design that exposes a contrasting colour underneath, offering a dynamic, architectural feel. Made with two layers of FilaSorb™ premium acoustic felt, Reveal delivers both visual impact and exceptional sound absorption, customisable in a wide range of FilaSorb™ colourways.

## DESIGNED TO MEET YOUR GREEN BUILDING GOALS.

Waste is converted into useful design in the creation of WoodBeQuiet™. Made from a m