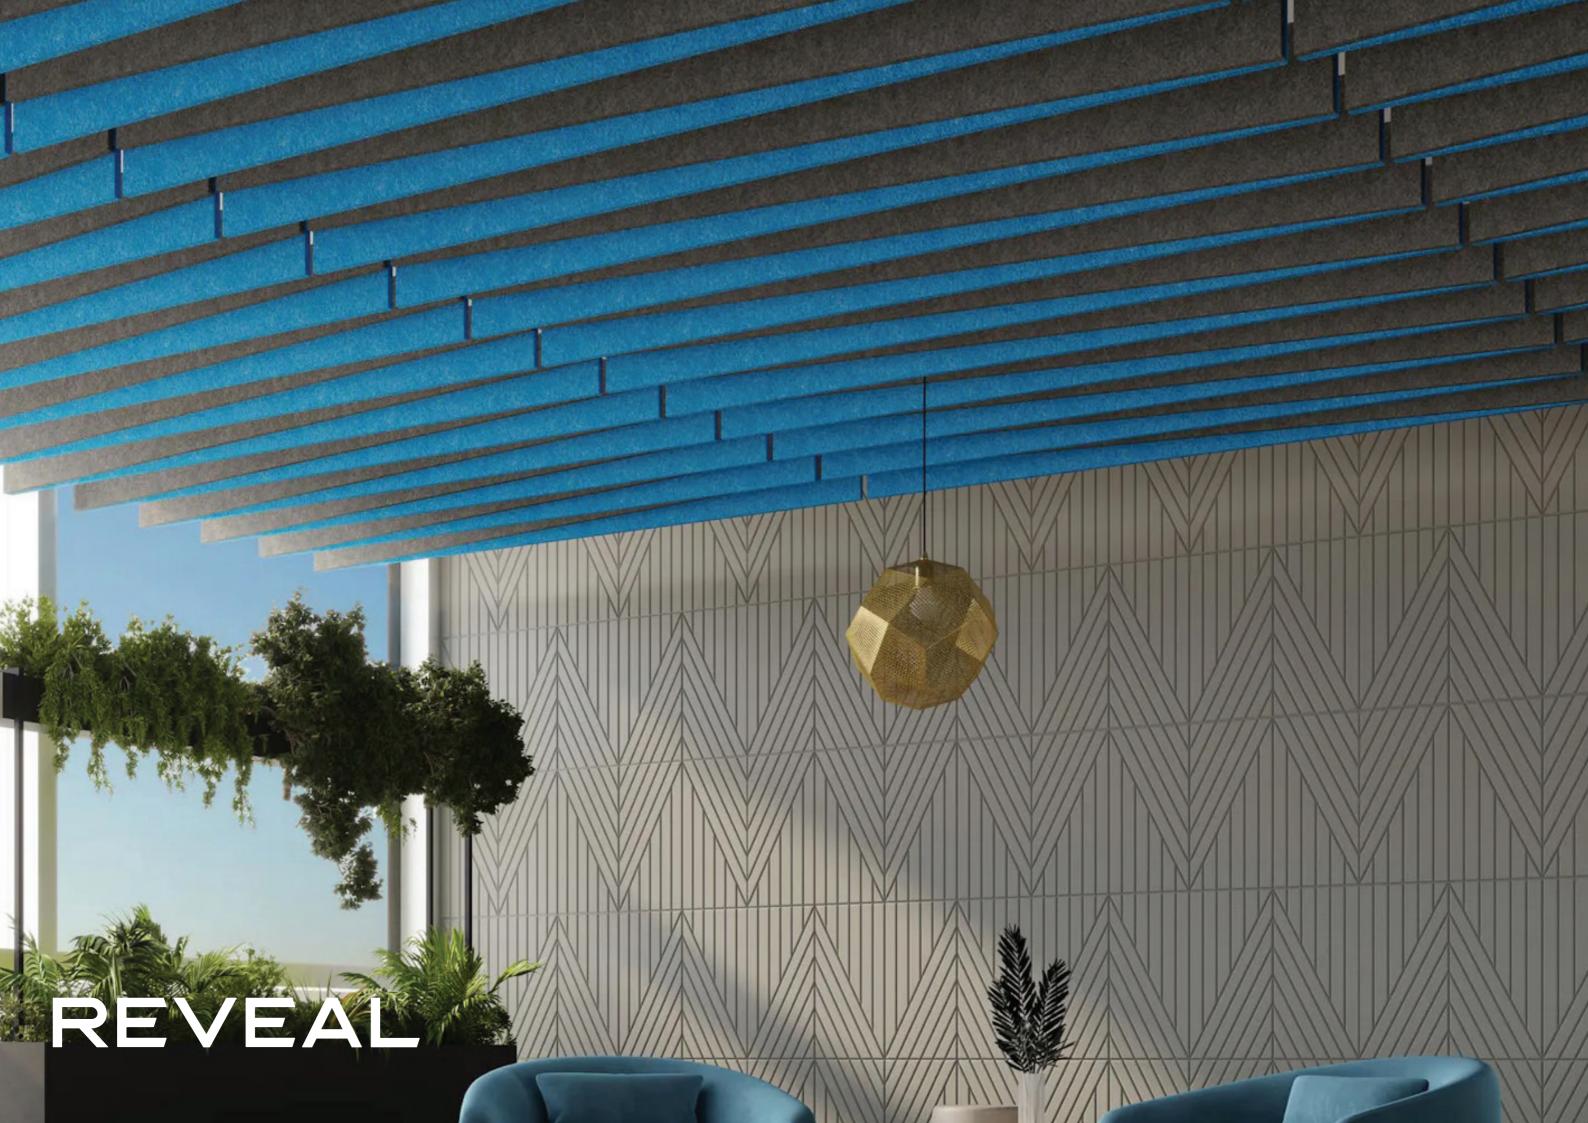

'Reveal' layered baffles showcase a geometric cut-out design that exposes a contrasting colour underneath, offering a dynamic, architectural feel. Made with two layers of FilaSorb™ premium acoustic felt, Reveal delivers both visual impact and exceptional sound absorption, customisable in a wide range of FilaSorb™ colourways.