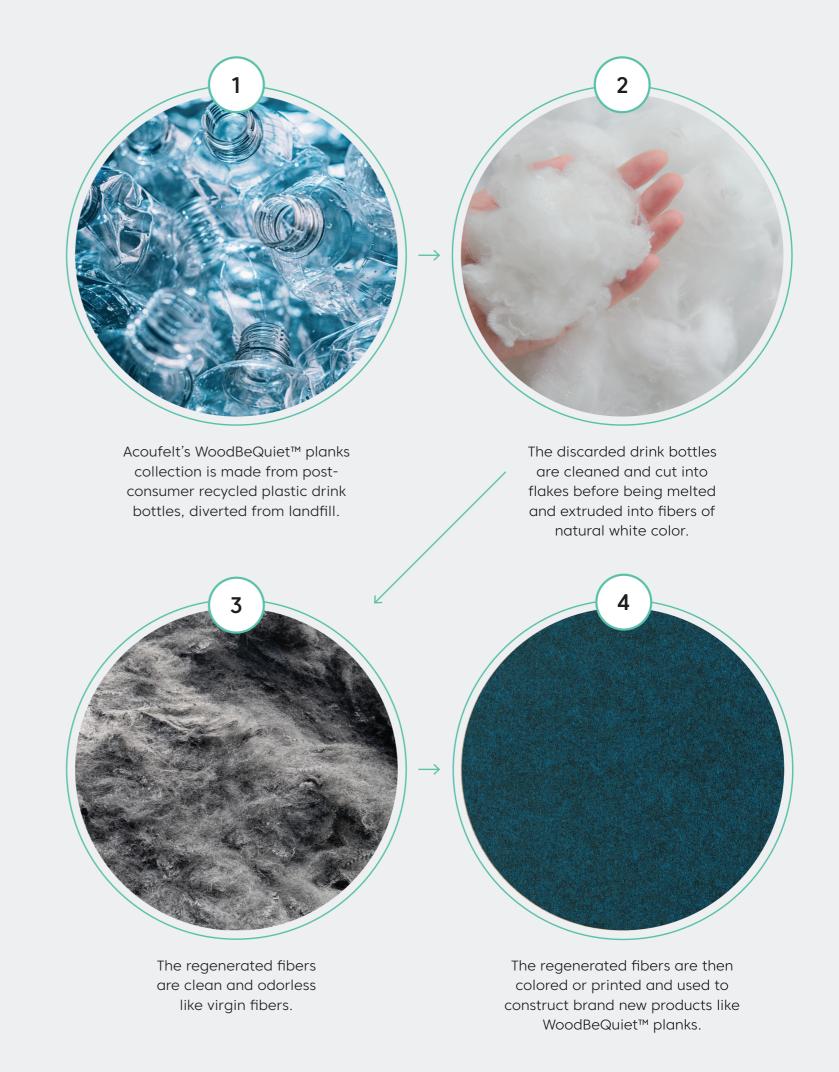

## DESIGNED TO MEET YOUR GREEN BUILDING GOALS.

Waste is converted into useful design in the creation of WoodBeQuiet™. Made from a minimum of 60% post-consumer recycled material, each carton contains the average equivalent of 324 x 600ml recycled plastic drinking bottles diverted from landfill.

In addition, planks are produced using 40 per cent solar energy – honed through solar panels on the factory roof – and are fully recyclable at the end of their use. Users can also be assured that planks are certified 'Red List Free' – meaning they are free from unsafe, polluting materials.