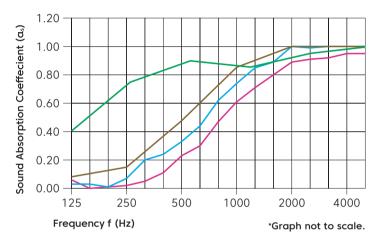

### Acoustic Performance

Test method ISO 354-2006

**Results** NRC 0.45 (no air gap)

NRC 0.54 (12mm air gap) NRC 0.64 (20mm air gap) NRC 0.85 (200mm air gap)

|  | Frequency<br>(Hz)      | 125  | 250  | 500  | 1000 | 2000 | 4000 | NRC  |
|--|------------------------|------|------|------|------|------|------|------|
|  | as<br>no air gap       | 0.06 | 0.02 | 0.23 | 0.61 | 0.89 | 0.95 | 0.45 |
|  | as<br>12mm<br>air gap  | 0.03 | 0.14 | 0.33 | 0.74 | 1.00 | 1.00 | 0.54 |
|  | as<br>20mm<br>air gap  | 0.05 | 0.16 | 0.48 | 0.85 | 1.00 | 1.00 | 0.64 |
|  | as<br>200mm<br>air gap | 0.40 | 0.75 | 0.90 | 0.85 | 0.95 | 1.00 | 0.85 |