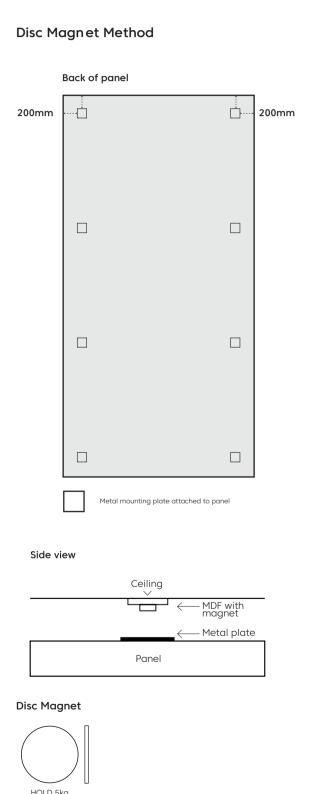

hyde free







### Acoustic Performance

Test method ISO 354-2006

**Results** NRC 0.45 (no air gap)

NRC 0.54 (12mm air gap) NRC 0.64 (20mm air gap) NRC 0.85 (200mm air gap)



|  | Frequency<br>(Hz)      | 125  | 250  | 500  | 1000 | 2000 | 4000 | NRC  |
|--|------------------------|------|------|------|------|------|------|------|
|  | as<br>no air gap       | 0.06 | 0.02 | 0.23 | 0.61 | 0.89 | 0.95 | 0.45 |
|  | as<br>12mm<br>air gap  | 0.03 | 0.14 | 0.33 | 0.74 | 1.00 | 1.00 | 0.54 |
|  | as<br>20mm<br>air gap  | 0.05 | 0.16 | 0.48 | 0.85 | 1.00 | 1.00 | 0.64 |
|  | as<br>200mm<br>air gap | 0.40 | 0.75 | 0.90 | 0.85 | 0.95 | 1.00 | 0.85 |



## Colorways



### Mounting Methods

# Adhesive Me thod Panel installation area Construction adhesive Panel installation area Spray adhesive