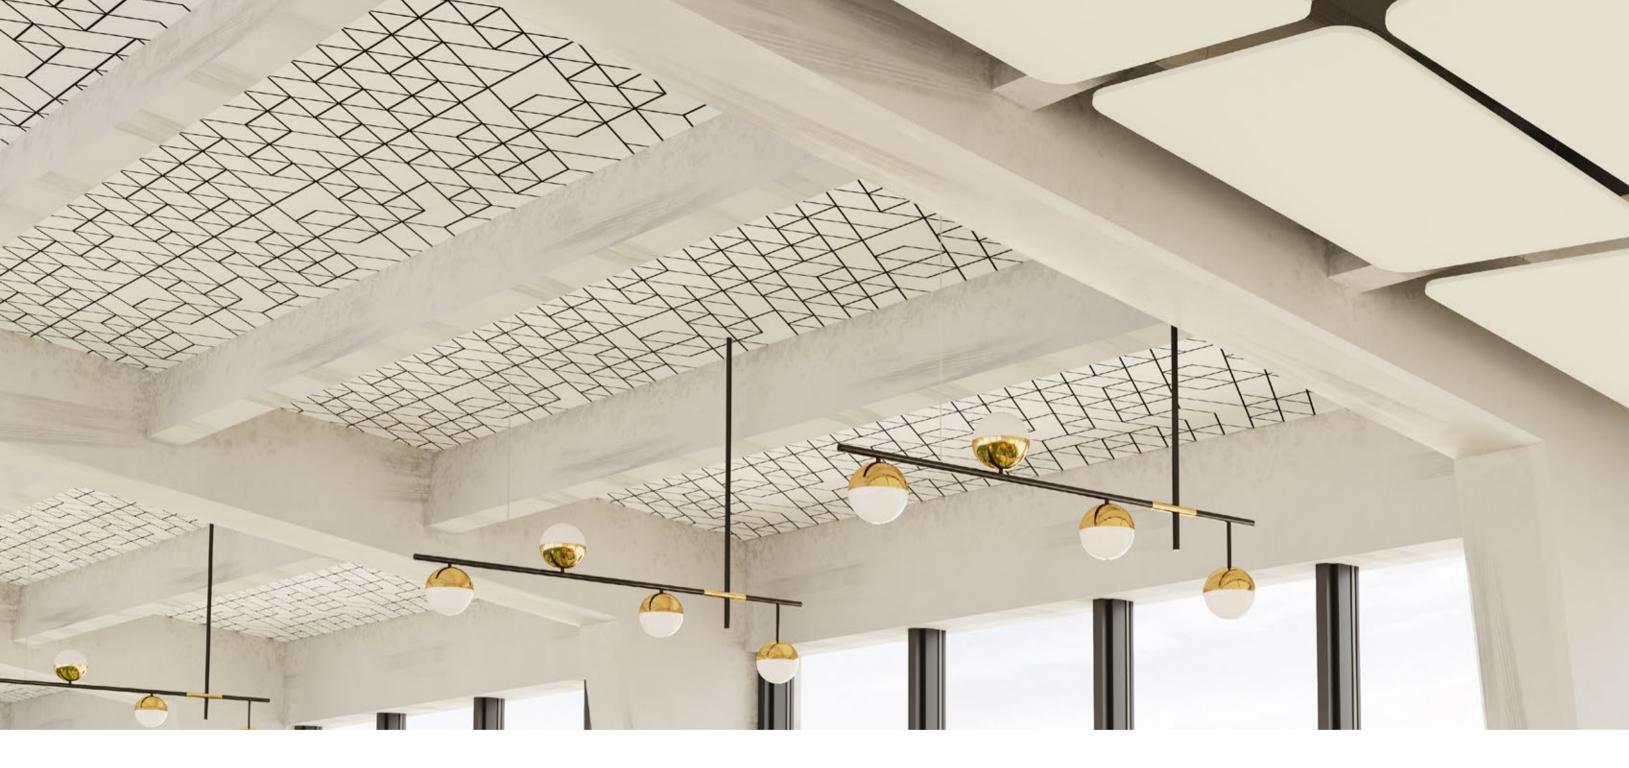

# Printed Ceiling Panel

acoutelt making quiet

QuietPrint™

### **Product Detail**

**Application** Ceiling

Composition100% polyesterMaterialFilaSorb™

**Recycled content** 60% min

**Dimensions** 1220 x 2800mm

Custom sizes available upon request

Thickness 12mm +/- 10%