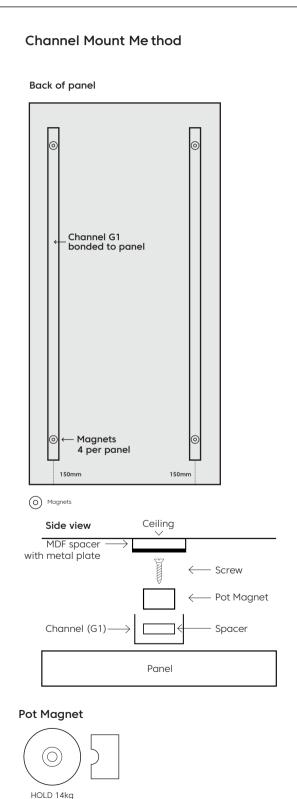

free







### Acoustic Performance

Test method ISO 354-2006

**Results** NRC 0.45 (no air gap)

NRC 0.54 (12mm air gap) NRC 0.64 (20mm air gap) NRC 0.85 (200mm air gap)



|  | Frequency<br>(Hz)      | 125  | 250  | 500  | 1000 | 2000 | 4000 | NRC  |
|--|------------------------|------|------|------|------|------|------|------|
|  | as<br>no air gap       | 0.06 | 0.02 | 0.23 | 0.61 | 0.89 | 0.95 | 0.45 |
|  | as<br>12mm<br>air gap  | 0.03 | 0.14 | 0.33 | 0.74 | 1.00 | 1.00 | 0.54 |
|  | as<br>20mm<br>air gap  | 0.05 | 0.16 | 0.48 | 0.85 | 1.00 | 1.00 | 0.64 |
|  | as<br>200mm<br>air gap | 0.40 | 0.75 | 0.90 | 0.85 | 0.95 | 1.00 | 0.85 |



## Colorways



### Mounting Methods

# Adhesive Me thod Panel installation area Construction adhesive Panel installation area Spray adhesive