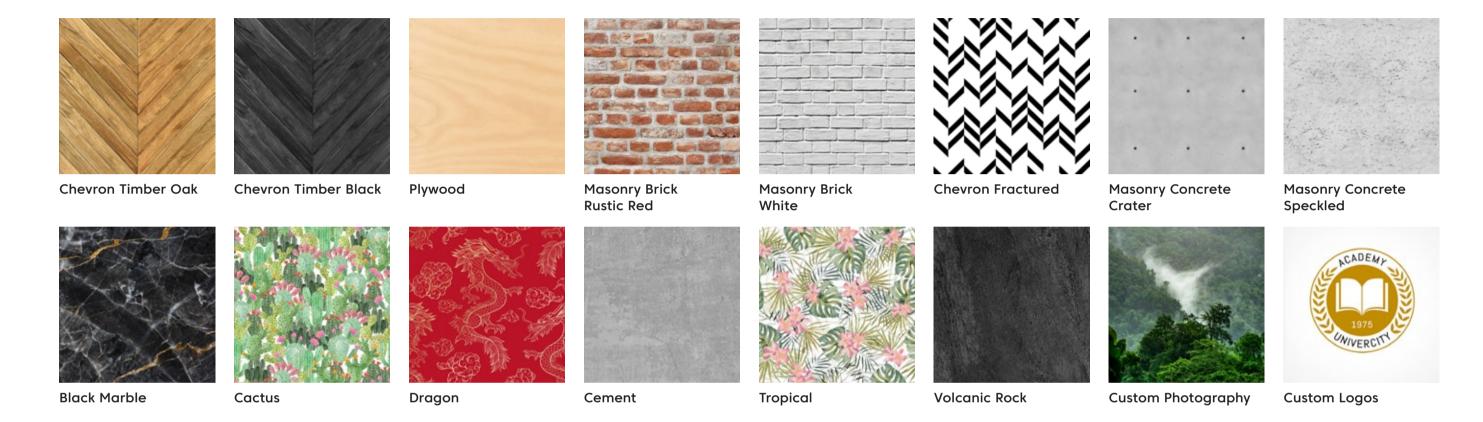

solar energy



Recyclable at end-of-life



Total VOC's less than 0.5 mg/m³ (3<sup>rd</sup> Party Verified)



Phenol & formaldehyde free







### Acoustic Performance

Test method ISO 354-2006

**Results** NRC 0.45 (no air gap)

NRC 0.54 (12mm air gap) NRC 0.64 (20mm air gap) NRC 0.85 (200mm air gap)



|  | Frequency<br>(Hz)      | 125  | 250  | 500  | 1000 | 2000 | 4000 | NRC  |
|--|------------------------|------|------|------|------|------|------|------|
|  | as<br>no air gap       | 0.06 | 0.02 | 0.23 | 0.61 | 0.89 | 0.95 | 0.45 |
|  | as<br>12mm<br>air gap  | 0.03 | 0.14 | 0.33 | 0.74 | 1.00 | 1.00 | 0.54 |
|  | as<br>20mm<br>air gap  | 0.05 | 0.16 | 0.48 | 0.85 | 1.00 | 1.00 | 0.64 |
|  | as<br>200mm<br>air gap | 0.40 | 0.75 | 0.90 | 0.85 | 0.95 | 1.00 | 0.85 |



## Colorways



### Mounting Methods

# Adhesive Me thod Panel installation area Construction adhesive Panel installation area Spray adhesive