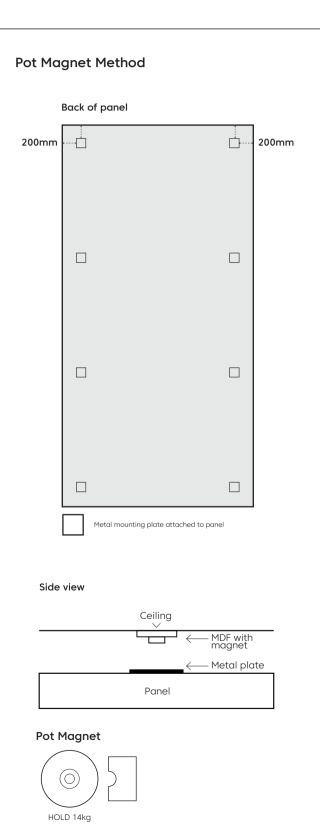

de free







### Acoustic Performance

Test method ISO 354-2006

**Results** NRC 0.45 (no air gap)

NRC 0.54 (12mm air gap) NRC 0.64 (20mm air gap) NRC 0.85 (200mm air gap)



|  | Frequency<br>(Hz)      | 125  | 250  | 500  | 1000 | 2000 | 4000 | NRC  |
|--|------------------------|------|------|------|------|------|------|------|
|  | as<br>no air gap       | 0.06 | 0.02 | 0.23 | 0.61 | 0.89 | 0.95 | 0.45 |
|  | as<br>12mm<br>air gap  | 0.03 | 0.14 | 0.33 | 0.74 | 1.00 | 1.00 | 0.54 |
|  | as<br>20mm<br>air gap  | 0.05 | 0.16 | 0.48 | 0.85 | 1.00 | 1.00 | 0.64 |
|  | as<br>200mm<br>air gap | 0.40 | 0.75 | 0.90 | 0.85 | 0.95 | 1.00 | 0.85 |



## Colorways



### Mounting Methods

# Adhesive Me thod Panel installation area Construction adhesive Panel installation area Spray adhesive