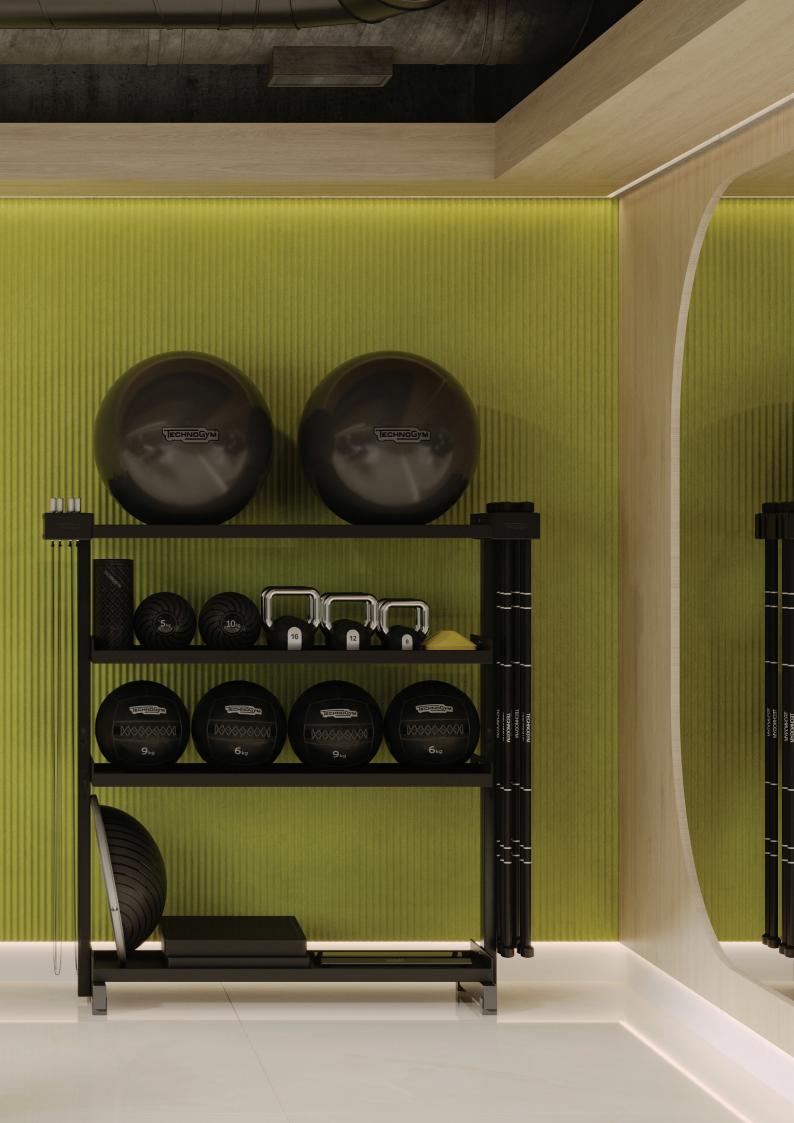

QuietForm<sup>™</sup> panels represent Acoufelt's first foray into debossed acoustic products, presenting an avant-garde fusion of form and function.

These panels, when installed side-byside, yield a three-dimensional wall finish that pushes the boundaries of traditional acoustic solutions.









#### QuietForm™ Panels 'Celestial'









QuietForm<sup>™</sup> Panels 'Flute'









QuietForm™ Panels 'Kalos'

## POLE









#### QuietForm™ Panels 'Pole'









#### QuietForm™ Panels 'Stream'







#### QuietForm<sup>™</sup> Panels 'Ribbed A'



### **RIBBED B**







#### QuietForm™ Panels 'Ribbed B'









QuietForm™ Panels 'Pathway'









#### QuietForm<sup>™</sup> Panels 'Fence'

| _ |  |  |  | <br> | <br> |
|---|--|--|--|------|------|
|   |  |  |  |      |      |
|   |  |  |  |      |      |
|   |  |  |  |      |      |
|   |  |  |  |      |      |
|   |  |  |  |      |      |
|   |  |  |  |      |      |
|   |  |  |  |      |      |
|   |  |  |  |      |      |
|   |  |  |  |      |      |
|   |  |  |  |      |      |
|   |  |  |  |      |      |
|   |  |  |  |      |      |
|   |  |  |  |      |      |
|   |  |  |  |      |      |
|   |  |  |  |      |      |
|   |  |  |  |      |      |
|   |  |  |  |      |      |
|   |  |  |  |      |      |
|   |  |  |  |      |      |









#### QuietForm<sup>™</sup> Panels 'Furrowed'

# *acou