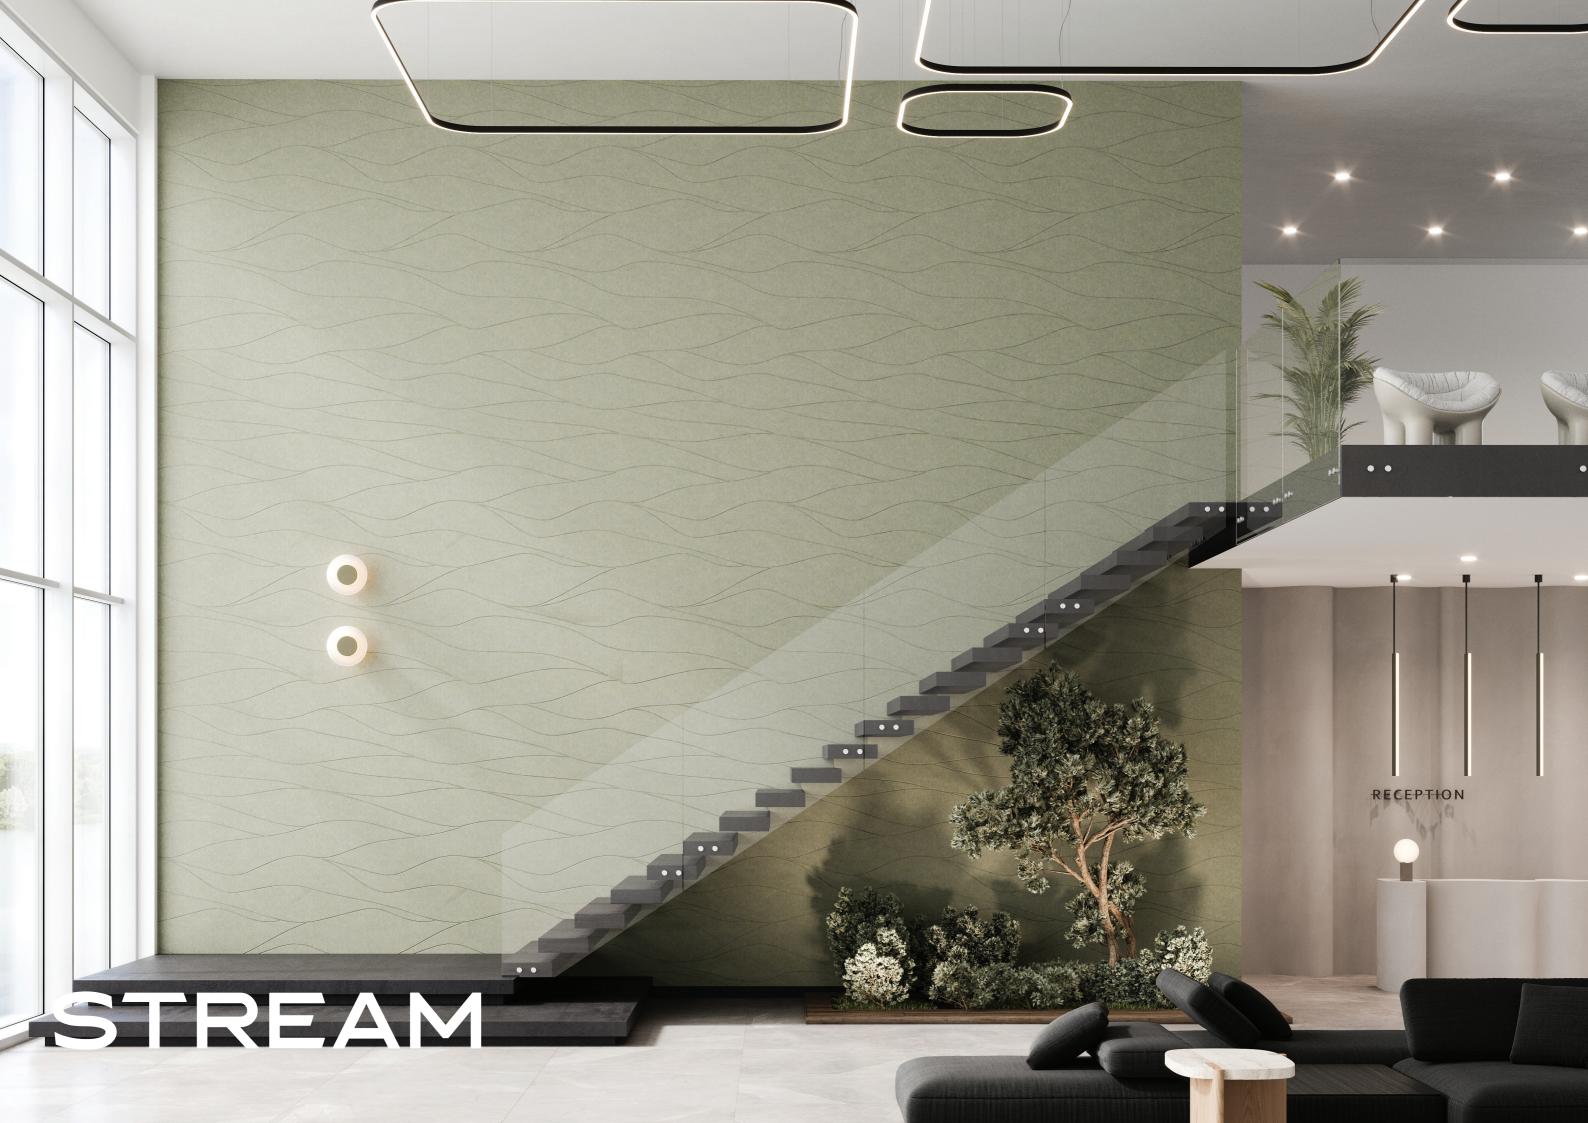

QuietForm<sup>™</sup> panels represent Acoufelt's first foray into debossed acoustic products, presenting an avant-garde fusion of form and function.

These panels, when installed side-byside, yield a three-dimensional wall finish that pushes the boundaries of traditional acoustic solutions.









#### QuietForm™ Panels 'Celestial'









QuietForm<sup>™</sup> Panels 'Flute'









QuietForm™ Panels 'Kalos'

## POLE









#### QuietForm™ Panels 'Pole'









#### QuietForm™ Panels 'Stream'







#### QuietForm<sup>™</sup> Panels 'Ribbed A'



### **RIBBED B**







#### QuietForm™ Panels 'Ribbed B'









QuietForm™ Panels 'Pathway'









#### QuietForm<sup>™</sup> Panels 'Fence'

| _ |  |  |  | <br> | <br> |
|---|--|--|--|------|------|
|   |  |  |  |      |      |
|   |  |  |  |      |      |
|   |  |  |  |      |      |
|   |  |  |  |      |      |
|   |  |  |  |      |      |
|   |  |  |  |      |      |
|   |  |  |  |      |      |
|   |  |  |  |      |      |
|   |  |  |  |      |      |
|   |  |  |  |      |      |
|   |  |  |  |      |      |
|   |  |  |  |      |      |
|   |  |  |  |      |      |
|   |  |  |  |      |      |
|   |  |  |  |      |      |
|   |  |  |  |      |      |
|   |  |  |  |      |      |
|   |