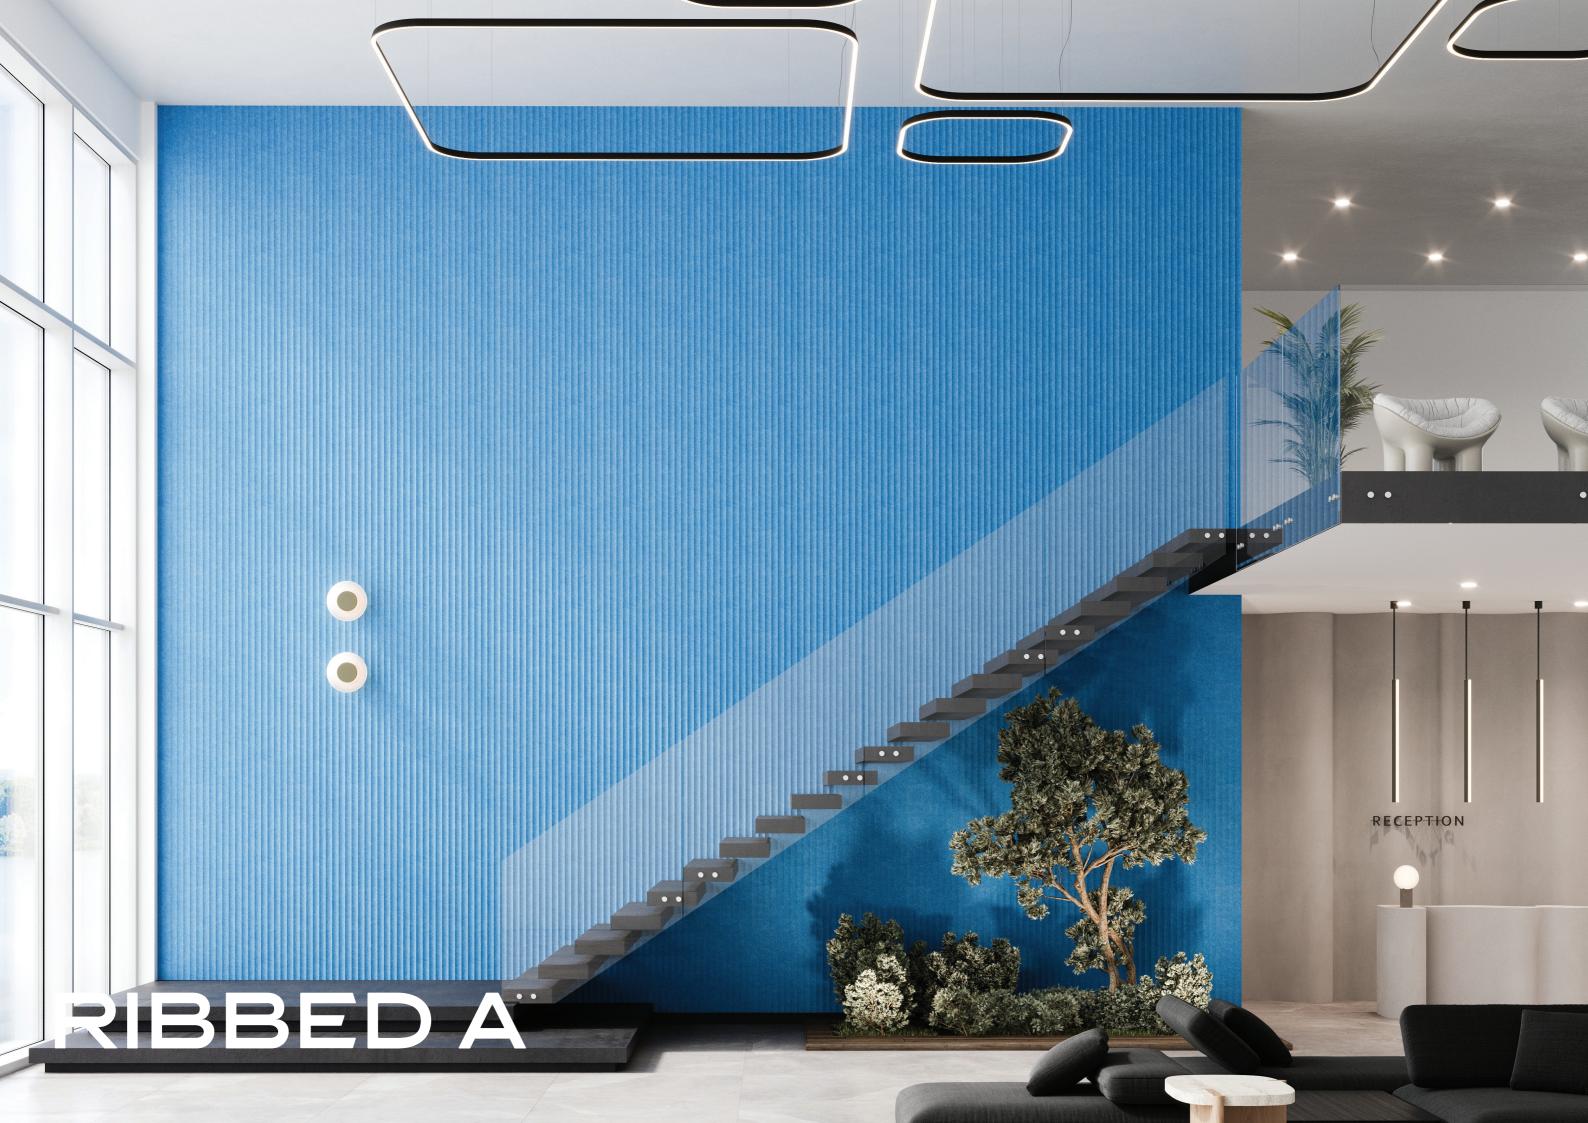

QuietForm<sup>™</sup> panels represent Acoufelt's first foray into debossed acoustic products, presenting an avant-garde fusion of form and function.

These panels, when installed side-byside, yield a three-dimensional wall finish that pushes the boundaries of traditional acoustic solutions.









#### QuietForm™ Panels 'Celestial'









QuietForm<sup>™</sup> Panels 'Flute'









QuietForm™ Panels 'Kalos'

## POLE









#### QuietForm™ Panels 'Pole'









#### QuietForm™ Panels 'Stream'







#### QuietForm<sup>™</sup> Panels 'Ribbed A'



### **RIBBED B**







#### QuietForm™ Panels 'Ribbed B'









QuietForm™ Panels 'Pathway'









#### QuietForm<sup>™</sup> Panels 'Fence'

| _ |  |  |  | <br> | <br> |
|---|--|--|--|------|------|
|   |  |  |  |      |      |
|   |  |  |  |      |      |
|   |  |  |  |      |      |
|   |  |  |  |      |      |
|   |  |  |  |      |      |
|   |  |  |  |      |      |
|   |  |  |  |      |      |
|   |  |  |  |      |      |
|   |  |  |  |      |      |
|   |  |  |  |      |      |
|   |  |  |  |      |      |
|   |  |  |  |      |      |
|   |  |  |  |      |      |
|   |  |  |  |      |      |
|   |  |  |  |      |      |
|   |  |  |  |      |      |
|   |  |  |  |      |      |
|   |  |  |  |      |      |
|   |  |  |  |