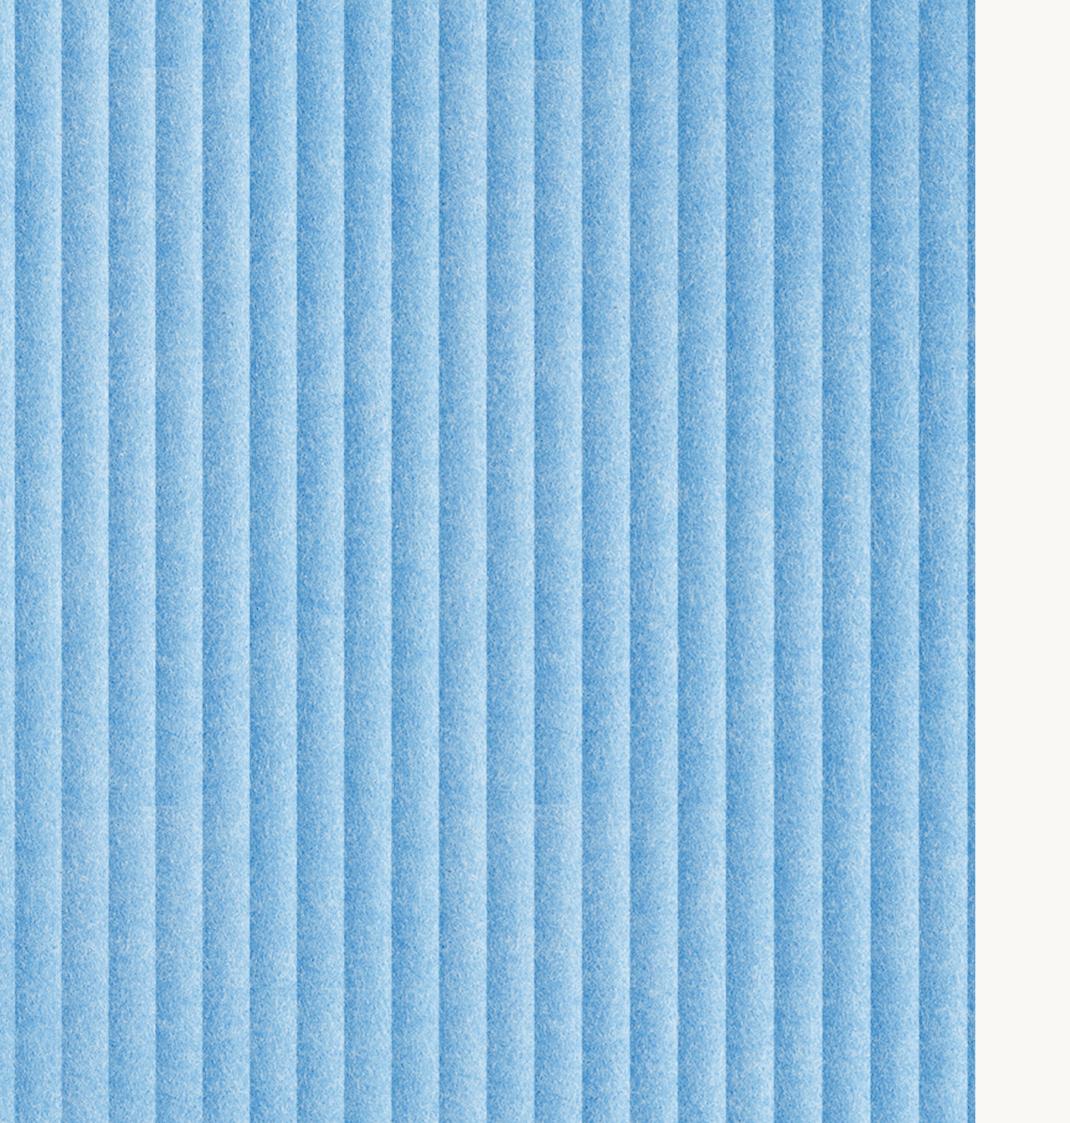

QuietForm<sup>™</sup> panels represent Acoufelt's first foray into debossed acoustic products, presenting an avant-garde fusion of form and function.

These panels, when installed side-byside, yield a three-dimensional wall finish that pushes the boundaries of traditional acoustic solutions.









#### QuietForm™ Panels 'Celestial'









QuietForm<sup>™</sup> Panels 'Flute'









QuietForm™ Panels 'Kalos'

## POLE









#### QuietForm™ Panels 'Pole'









#### QuietForm™ Panels 'Stream'







#### QuietForm<sup>™</sup> Panels 'Ribbed A'



### **RIBBED B**







#### QuietForm™ Panels 'Ribbed B'









QuietForm™ Panels 'Pathway'









#### QuietForm<sup>™</sup> Panels 'Fence'

| _ |  |  |  | <br> | <br> |
|---|--|--|--|------|------|
|   |  |  |  |      |      |
|   |  |  |  |      |      |
|   |  |  |  |      |      |
|   |  |  |  |      |      |
|   |  |  |  |      |      |
|   |  |  |  |      |      |
|   |  |  |  |      |      |
|   |  |  |  |      |      |
|   |  |  |  |      |      |
|   |  |  |  |      |      |
|   |  |  |  |      |      |
|   |  |  |  |      |      |
|   |  |  |  |      |      |
|   |  |  |  |      |      |
|   |  |  |  |      |      |
|   |  |  |  |      |      |
|   |  |  |  |      |      |
|   |  |  |  |      |      |
|   |  |  |  |      |