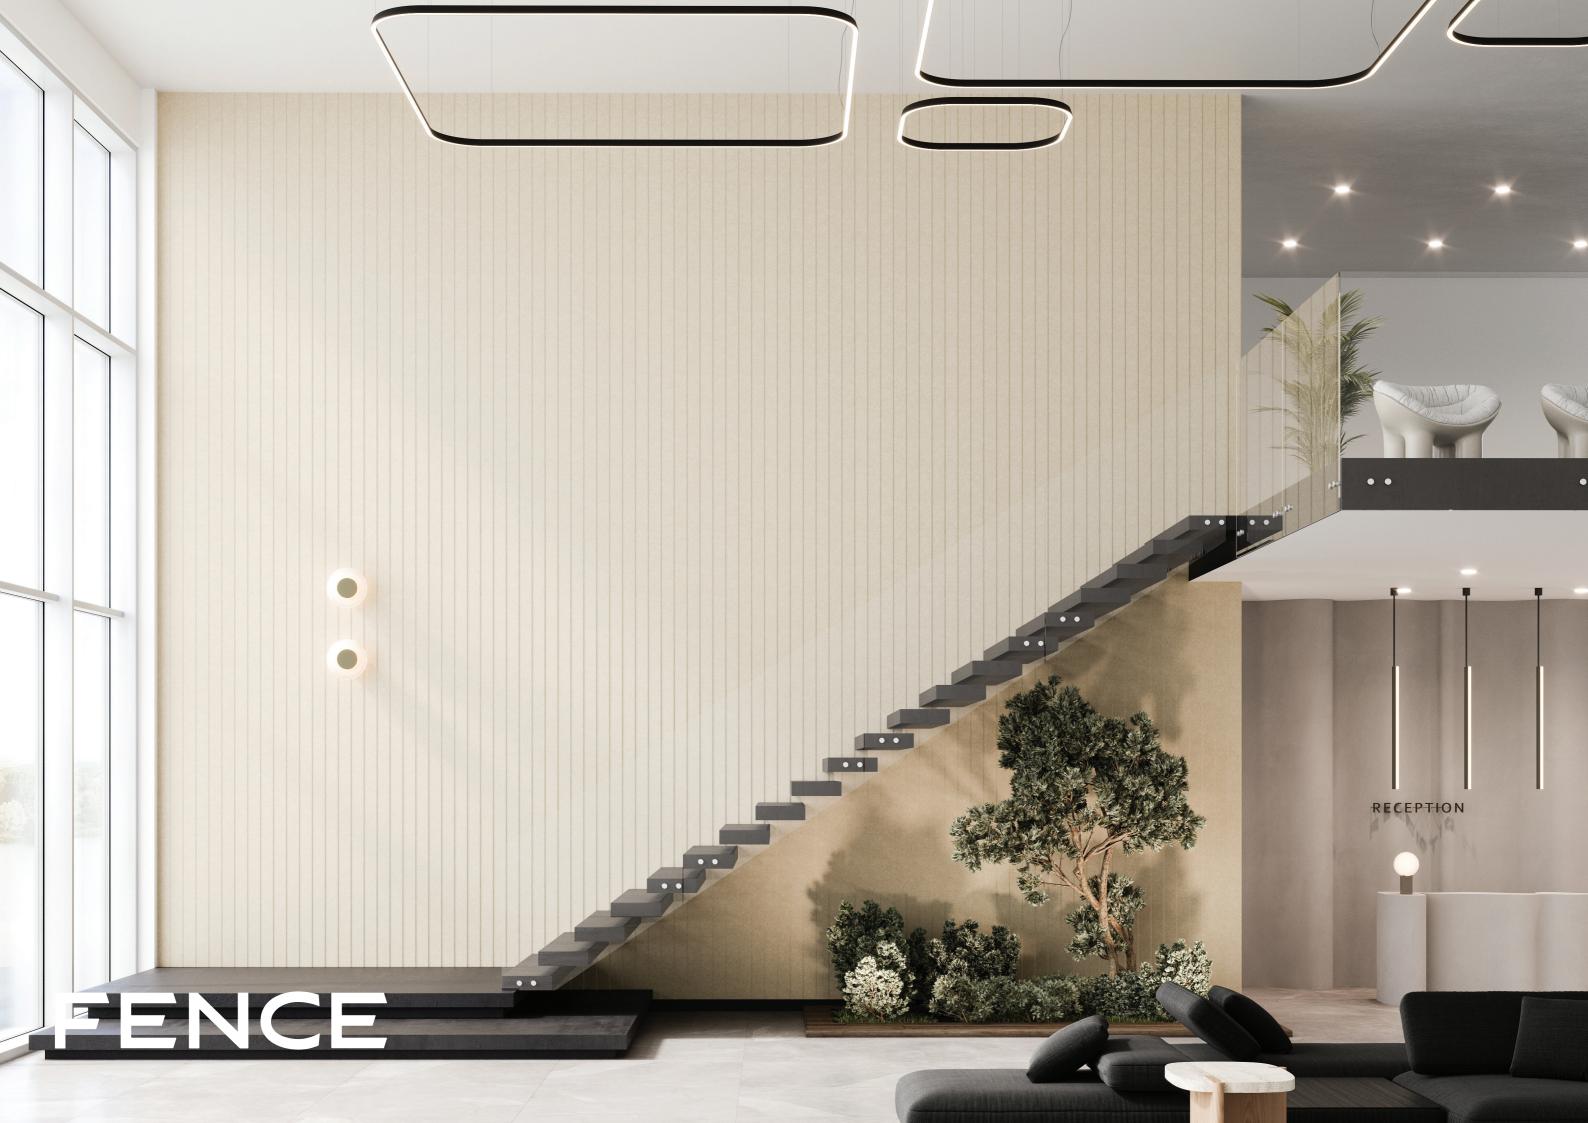

#### QuietForm<sup>™</sup> Panels 'Fence'

| _ |  |  |  | <br> | <br> |
|---|--|--|--|------|------|
|   |  |  |  |      |      |
|   |  |  |  |      |      |
|   |  |  |  |      |      |
|   |  |  |  |      |      |
|   |  |  |  |      |      |
|   |  |  |  |      |      |
|   |  |  |  |      |      |
|   |  |  |  |      |      |
|   |  |  |  |      |      |
|   |  |  |  |      |      |
|   |  |  |  |      |      |
|   |  |  |  |      |      |
|   |  |  |  |      |      |
|   |  |  |  |      |      |
|   |  |  |  |      |      |
|   |  |  |  |      |      |
|   |  |  |  |      |      |
|   |  |  |  |      |      |
|   |  |  |  |      |      |