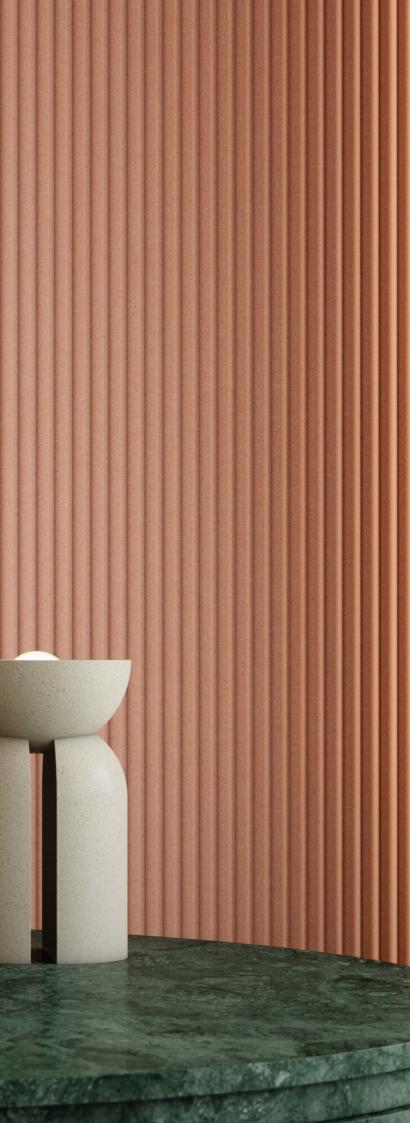

QuietForm<sup>™</sup> panels represent Acoufelt's first foray into debossed acoustic products, presenting an avant-garde fusion of form and function.

These panels, when installed side-byside, yield a three-dimensional wall finish that pushes the boundaries of traditional acoustic solutions.









#### QuietForm™ Panels 'Celestial'









QuietForm<sup>™</sup> Panels 'Flute'









QuietForm™ Panels 'Kalos'

## POLE









#### QuietForm™ Panels 'Pole'









#### QuietForm™ Panels 'Stream'







#### QuietForm<sup>™</sup> Panels 'Ribbed A'



### **RIBBED B**







#### QuietForm™ Panels 'Ribbed B'









QuietForm™ Panels 'Pathway'









#### QuietForm<sup>™</sup> Panels 'Fence'

| _ |  |  |  | <br> | <br> |
|---|--|--|--|------|------|
|   |  |  |  |      |      |
|