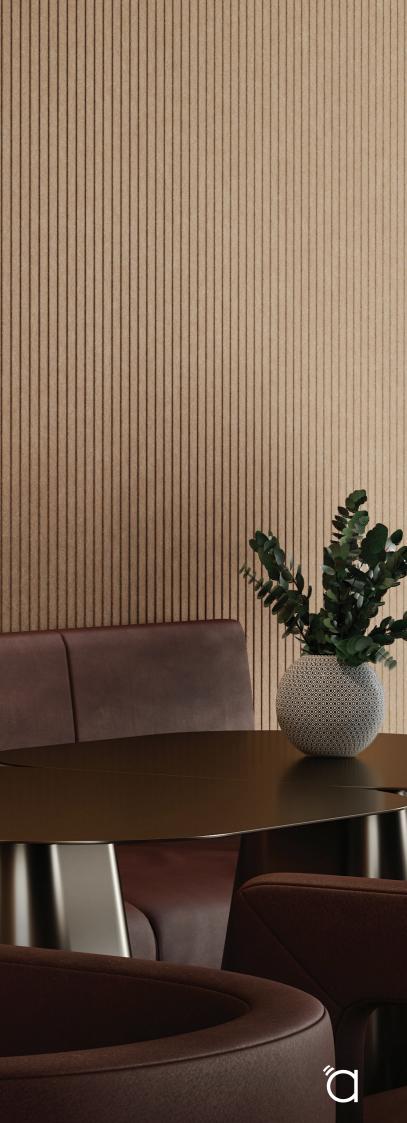

QuietForm<sup>™</sup> panels represent Acoufelt's first foray into debossed acoustic products, presenting an avant-garde fusion of form and function.

These panels, when installed side-byside, yield a three-dimensional wall finish that pushes the boundaries of traditional acoustic solutions.









#### QuietForm™ Panels 'Celestial'









QuietForm<sup>™</sup> Panels 'Flute'









QuietForm™ Panels 'Kalos'

## POLE









#### QuietForm™ Panels 'Pole'









#### QuietForm™ Panels 'Stream'







#### QuietForm<sup>™</sup> Panels 'Ribbed A'



### **RIBBED B**







#### QuietForm™ Panels 'Ribbed B'









QuietForm™ Panels 'Pathway'









#### QuietForm<sup>™</sup> Panels 'Fence'

| _ |  |  |  | <br> | <br> |
|---|--|--|--|------|------|
|   |  |  |  |      |      |
|   |  |  |  |      |      |
|   |  |  |  |      |      |
|   |  |  |  |      |      |
|   |  |  |  |      |      |
|   |  |  |  |      |      |
|   |  |  |  |      |      |
|   |  |  |  |      |      |
|   |  |  |  |      |      |
|   |  |  |  |      |      |
|   |  |  |  |      |      |
|   |  |