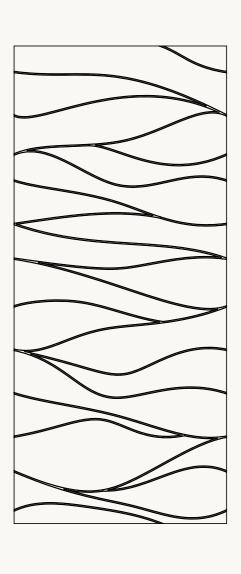

QuietForm<sup>™</sup> panels represent Acoufelt's first foray into debossed acoustic products, presenting an avant-garde fusion of form and function.

These panels, when installed side-byside, yield a three-dimensional wall finish that pushes the boundaries of traditional acoustic solutions.









#### QuietForm™ Panels 'Celestial'









QuietForm<sup>™</sup> Panels 'Flute'









QuietForm™ Panels 'Kalos'

## POLE









#### QuietForm™ Panels 'Pole'









#### QuietForm™ Panels 'Stream'







#### QuietForm<sup>™</sup> Panels 'Ribbed A'



### **RIBBED B**







#### QuietForm™ Panels 'Ribbed B'









QuietForm™ Panels 'Pathway'









#### QuietForm<sup>™</sup> Panels 'Fence'

| _ |  |  |  | <br> | <br> |
|---|--|--|--|------|------|
|   |  |  |  |      |      |
|   |  |  |  |      |      |
|   |  |  |  |      |      |
|   |  |  |  |      |      |
|   |  |  |  |      |      |
|   |  |  |  |      |      |
|   |  |  |  |      |      |
|   |  |  |  |      |      |
|   |  |  |  |      |      |
|   |  |  |  |      |      |
|   |  |  |  |      |      |
|   |  |  |  |      |      |
|   |  |  |  |      |      |
|   |  |  |  |      |      |
|   |  |  |  |      |      |
|   |  |  |  |      |      |
|   |  |  |  |      |      |
|   |  |  |