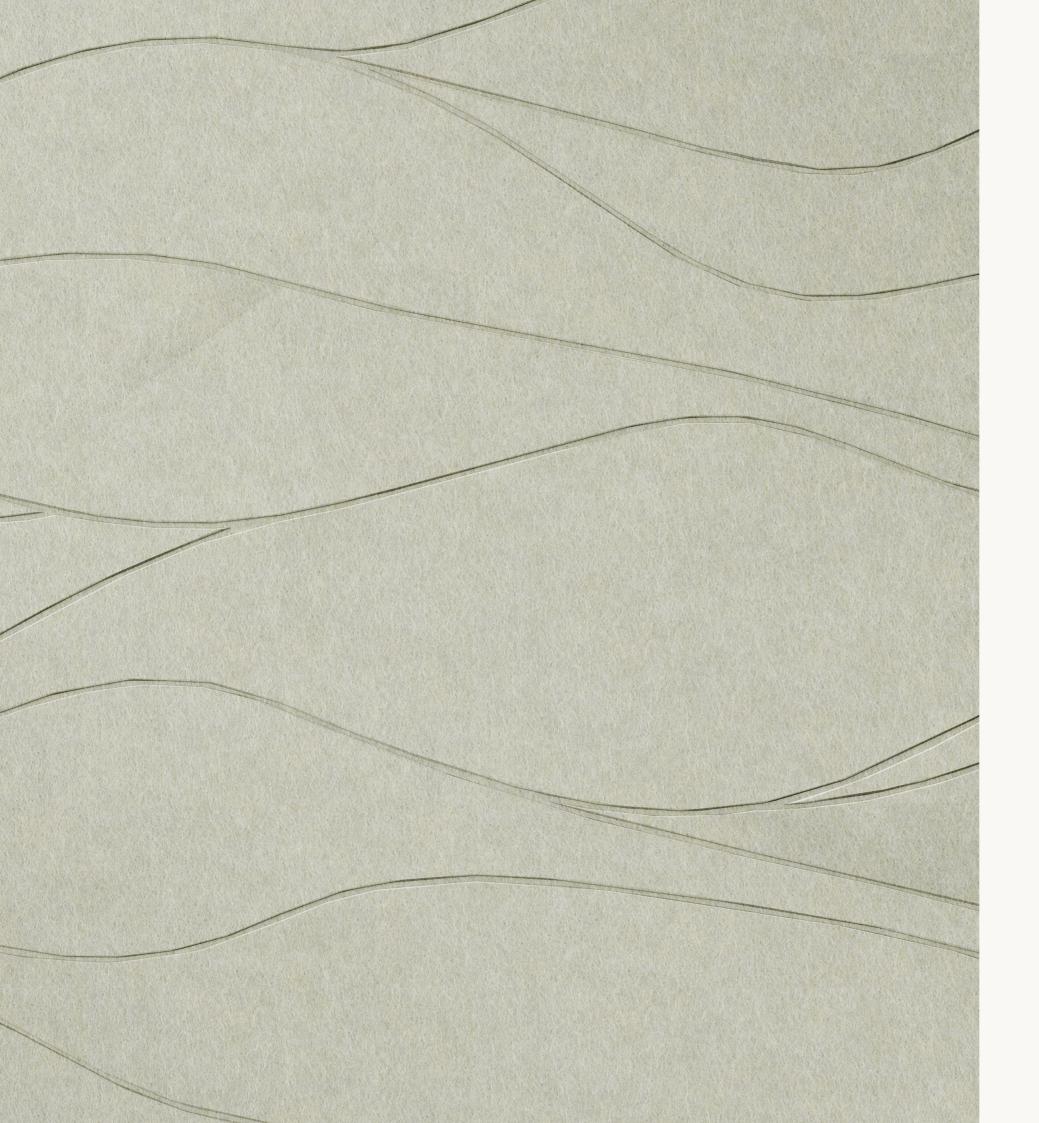

QuietForm<sup>™</sup> panels represent Acoufelt's first foray into debossed acoustic products, presenting an avant-garde fusion of form and function.

These panels, when installed side-byside, yield a three-dimensional wall finish that pushes the boundaries of traditional acoustic solutions.









#### QuietForm™ Panels 'Celestial'









QuietForm<sup>™</sup> Panels 'Flute'









QuietForm™ Panels 'Kalos'

## POLE









#### QuietForm™ Panels 'Pole'









#### QuietForm™ Panels 'Stream'







#### QuietForm<sup>™</sup> Panels 'Ribbed A'



### **RIBBED B**







#### QuietForm™ Panels 'Ribbed B'









QuietForm™ Panels 'Pathway'









#### QuietForm<sup>™</sup> Panels 'Fence'

| _ |  |  |  | <br> | <br> |
|---|--|--|--|------|------|
|   |  |  |  |      |      |
|   |  |  |  |      |      |
|   |  |  |  |      |      |
|   |  |  |  |      |      |
|   |  |  |  |      |      |
|   |  |  |  |      |      |
|   |  |  |  |      |      |
|   |  |  |  |      |      |
|   |  |  |  |      |      |
|   |  |  |  |      |      |
|   |  |  |  |      |      |
|   |  |  |  |      |      |
|   |  |  |  |      |      |
|   |  |  |  |      |      |
|   |  |  |  |      |      |
|   |  |  |  |      |      |
|   |  |  |  |      |      |
|   |  |