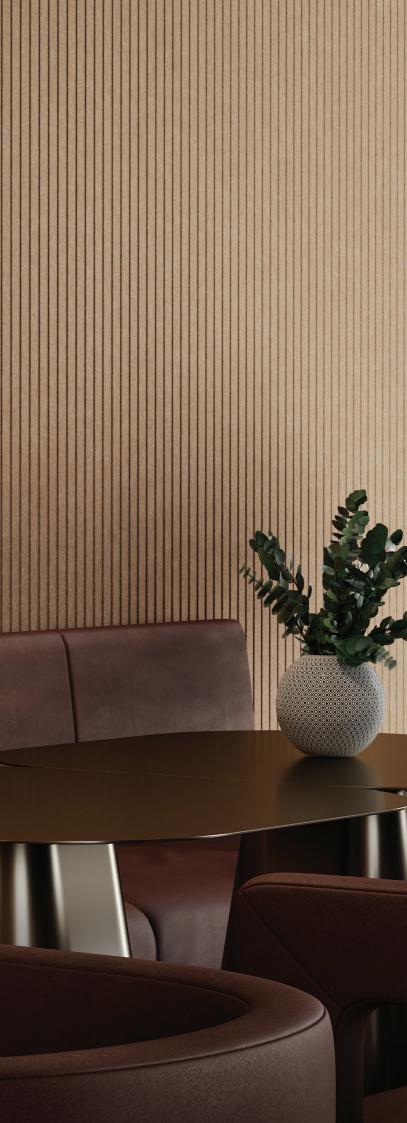

QuietForm<sup>™</sup> panels represent Acoufelt's first foray into debossed acoustic products, presenting an avant-garde fusion of form and function.

These panels, when installed side-byside, yield a three-dimensional wall finish that pushes the boundaries of traditional acoustic solutions.









#### QuietForm™ Panels 'Celestial'









QuietForm<sup>™</sup> Panels 'Flute'









QuietForm™ Panels 'Kalos'

## POLE









#### QuietForm™ Panels 'Pole'









#### QuietForm™ Panels 'Stream'







#### QuietForm<sup>™</sup> Panels 'Ribbed A'



### **RIBBED B**







#### QuietForm™ Panels 'Ribbed B'









QuietForm™ Panels 'Pathway'









#### QuietForm<sup>™</sup> Panels 'Fence'

| _ |  |  |  | <br> | <br> |
|---|--|--|--|------|------|
|   |  |  |  |      |      |
|   |  |  |  |      |      |
|   |  |  |  |      |      |
|   |  |  |  |      |      |
|   |  |  |  |      |      |
|   |  |  |  |      |      |
|   |  |  |  |      |      |
|   |  |  |  |      |      |
|   |  |  |  |      |      |
|   |  |  |  |      |      |
|   |  |  |  |      |      |
|   |  |  |  |      |      |
|   |  |  |  |      |      |
|   |  |  |  |      |      |
|   |  |  |  |      |      |
|   |  |  |  |      |