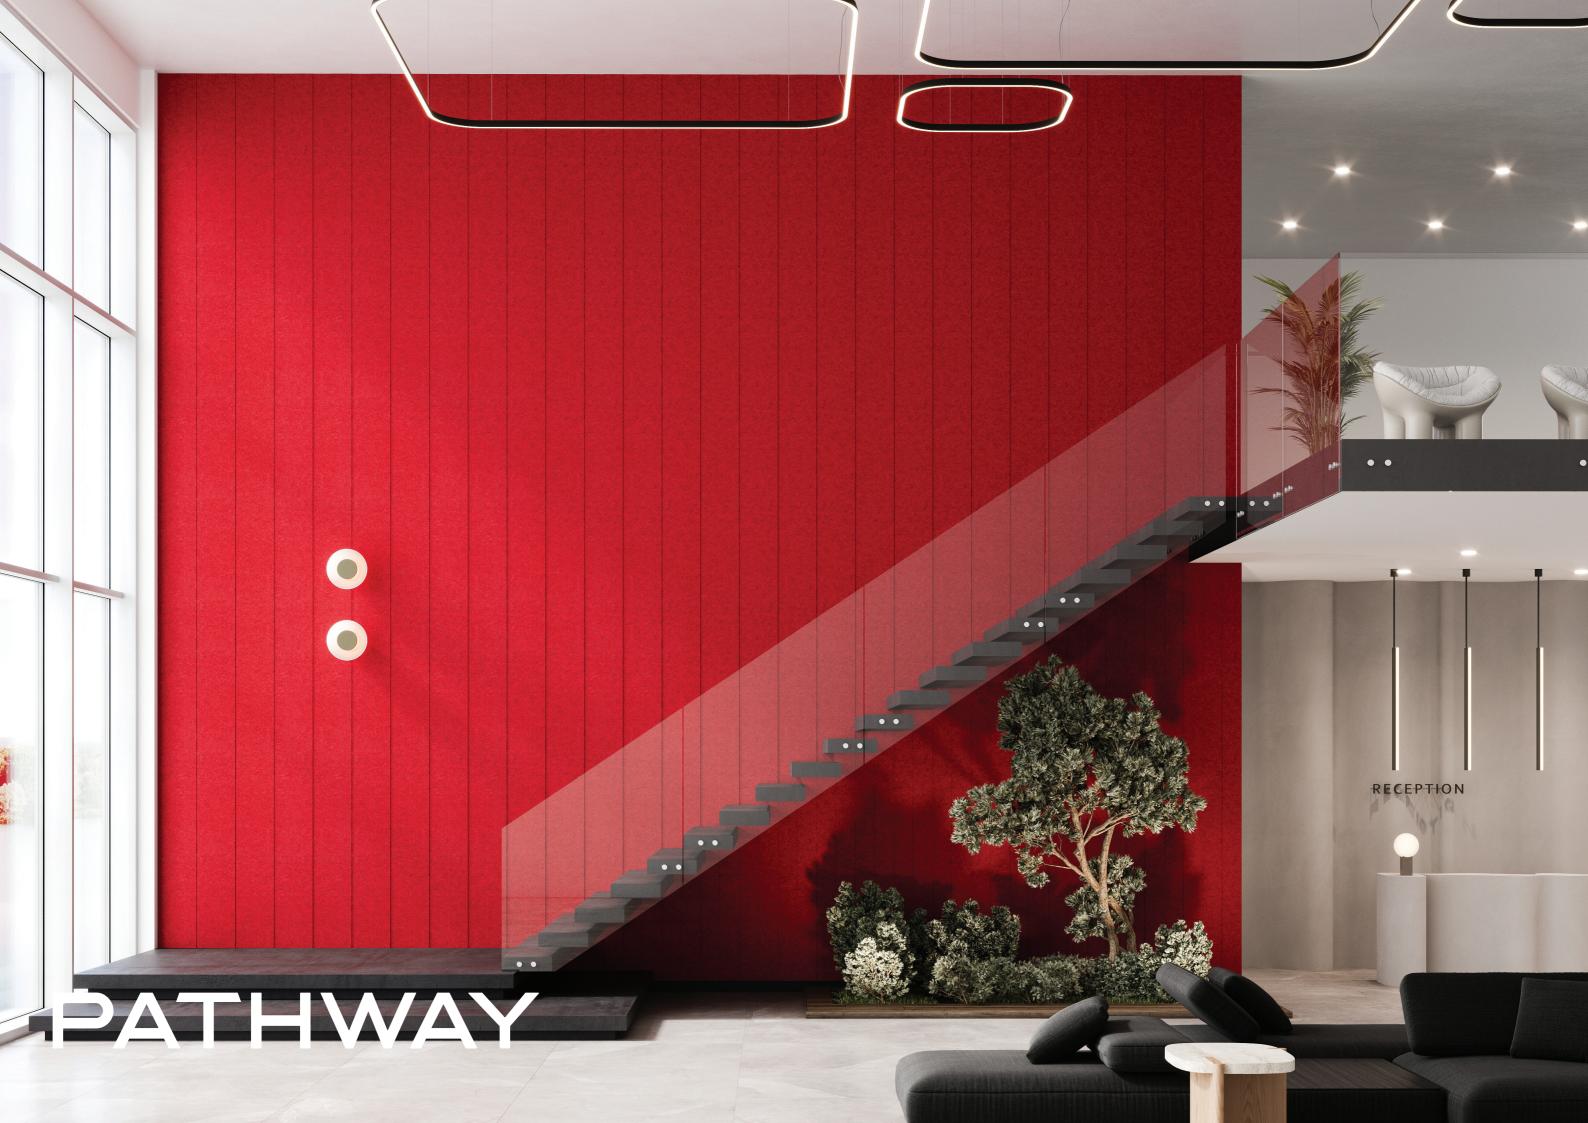

QuietForm<sup>™</sup> panels represent Acoufelt's first foray into debossed acoustic products, presenting an avant-garde fusion of form and function.

These panels, when installed side-byside, yield a three-dimensional wall finish that pushes the boundaries of traditional acoustic solutions.









#### QuietForm™ Panels 'Celestial'









QuietForm<sup>™</sup> Panels 'Flute'









QuietForm™ Panels 'Kalos'

## POLE









#### QuietForm™ Panels 'Pole'









#### QuietForm™ Panels 'Stream'







#### QuietForm<sup>™</sup> Panels 'Ribbed A'



### **RIBBED B**







#### QuietForm™ Panels 'Ribbed B'









QuietForm™ Panels 'Pathway'









#### QuietForm<sup>™</sup> Panels 'Fence'

| _ |  |  |  | <br> | <br> |
|---|--|--|--|------|------|
|   |  |  |  |      |      |
|   |  |  |  |      |      |
|   |  |  |  |      |      |
|   |  |  |  |      |      |
|   |  |  |  |      |      |
|   |  |  |  |      |      |
|   |  |  |  |      |      |
|   |  |  |  |      |      |
|   |  |  |  |      |      |
|   |  |  |  |      |      |
|   |  |  |  |      |      |
|   |  |  |  |      |      |
|   |  |  |  |      |      |
|   |  |  |  |      |      |
|   |  |  |  |      |      |
|   |  |  |  |      |      |
|   |  |  |  |      |      |
|   |  |  |  |      |      |
|   |  |  |  |      |      |









#### QuietForm<sup>™</sup> Panels 'Furrowed'

# *acoufelt*

### GET IN TOUCH

For more informati