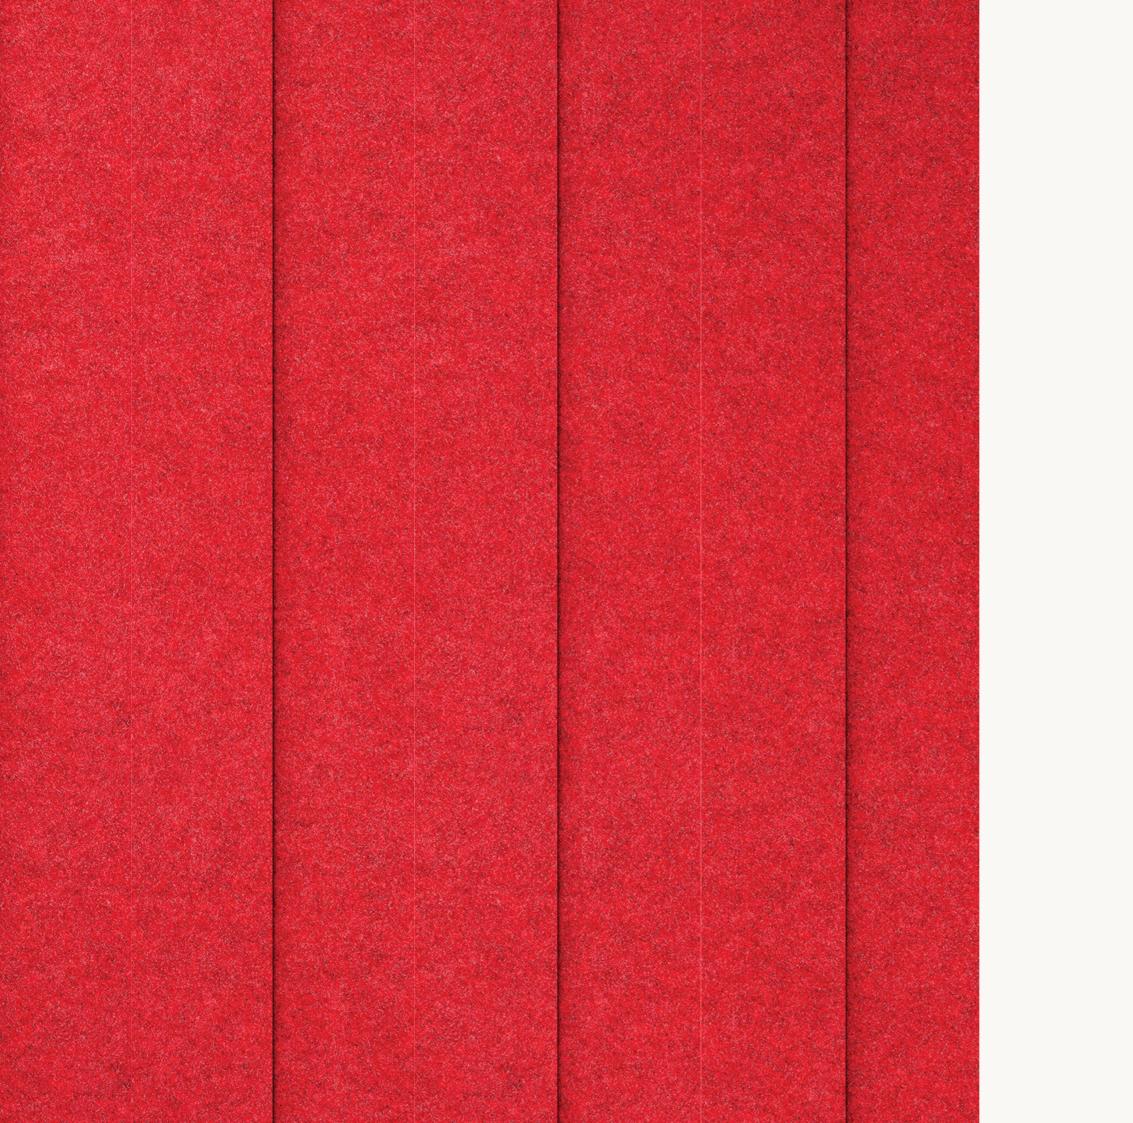

QuietForm<sup>™</sup> panels represent Acoufelt's first foray into debossed acoustic products, presenting an avant-garde fusion of form and function.

These panels, when installed side-byside, yield a three-dimensional wall finish that pushes the boundaries of traditional acoustic solutions.









#### QuietForm™ Panels 'Celestial'









QuietForm<sup>™</sup> Panels 'Flute'









QuietForm™ Panels 'Kalos'

## POLE









#### QuietForm™ Panels 'Pole'









#### QuietForm™ Panels 'Stream'







#### QuietForm<sup>™</sup> Panels 'Ribbed A'



### **RIBBED B**







#### QuietForm™ Panels 'Ribbed B'









QuietForm™ Panels 'Pathway'









#### QuietForm<sup>™</sup> Panels 'Fence'

| _ |  |  |  | <br> | <br> |
|---|--|--|--|------|------|
|   |  |  |  |      |      |
|   |  |  |  |      |      |
|   |  |  |  |      |      |
|   |  |  |  |      |      |
|   |  |  |  |      |      |
|   |  |  |  |      |      |
|   |  |  |  |      |      |
|   |  |  |  |      |      |
|   |  |  |  |      |      |
|   |  |  |  |      |      |
|   |  |  |  |      |      |
|   |  |  |  |      |      |
|   |  |  |  |      |      |
|   |  |  |  |      |      |
|   |  |  |  |      |      |
|   |  |  |  |      |      |
|   |  |  |  |      |      |
|   |  |  |  |      |      |
|   |  |  |  |      |      |









#### QuietForm<sup>™</sup> Panels 'Furrowed'

# *acoufelt*

### GET IN TOUCH

For more information