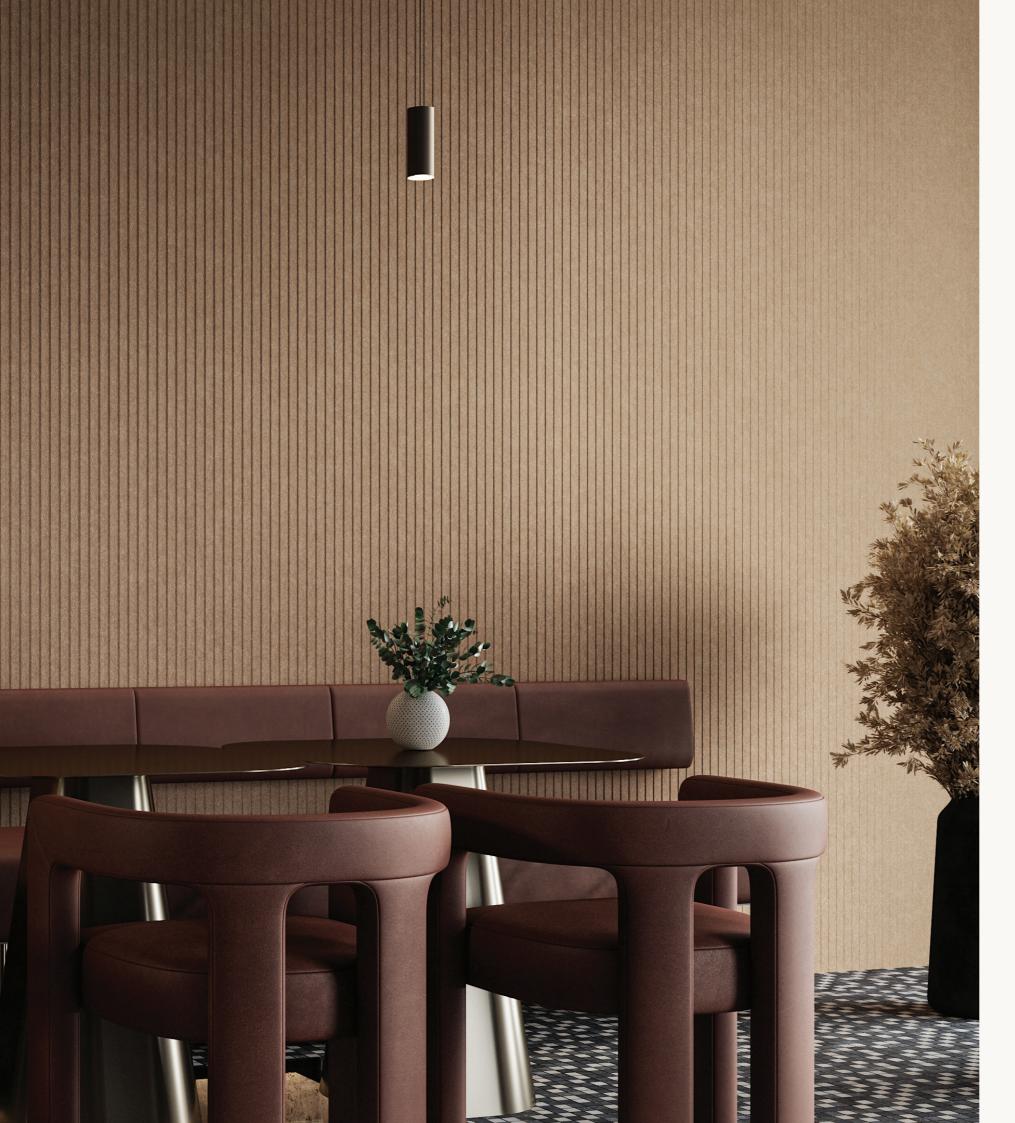

QuietForm<sup>™</sup> panels represent Acoufelt's first foray into debossed acoustic products, presenting an avant-garde fusion of form and function.

These panels, when installed side-byside, yield a three-dimensional wall finish that pushes the boundaries of traditional acoustic solutions.









#### QuietForm™ Panels 'Celestial'









QuietForm<sup>™</sup> Panels 'Flute'









QuietForm™ Panels 'Kalos'

## POLE









#### QuietForm™ Panels 'Pole'









#### QuietForm™ Panels 'Stream'







#### QuietForm<sup>™</sup> Panels 'Ribbed A'



### **RIBBED B**







#### QuietForm™ Panels 'Ribbed B'









QuietForm™ Panels 'Pathway'









#### QuietForm<sup>™</sup> Panels 'Fence'

| _ |  |  |  | <br> | <br> |
|---|--|--|--|------|------|
|   |  |  |  |      |      |
|   |  |  |  |      |      |
|   |  |  |  |      |      |
|   |  |  |  |      |      |
|   |  |  |  |      |      |
|   |  |  |  |      |      |
|   |  |  |  |      |      |
|   |  |  |  |      |      |
|   |  |  |  |      |      |
|   |  |  |  |      |      |
|   |  |  |  |      |      |
|   |  |  |  |      |      |
|   |  |  |  |      |      |
|   |  |  |  |      |      |
|   |  |  |  |      |      |
|   |  |  |  |      |      |