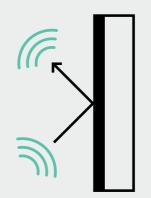

## WHEN PRINTING ON ACOUSTIC MATERIAL, THERE IS OFTEN A TRADE-OFF BETWEEN PERFORMANCE AND RESOLUTION.

Many high-resolution printing techniques involve laying down a hard-setting paint or ink over the top of the base surface. This can result in a filling of the gaps in the porous surface of an acoustic material. With QuietPrint™, each fiber is colored with high precision, ensuring the airgaps in our FilaSorb™ acoustic material remain open to absorbing sound.

#### The QuietPrint™ Difference

Some printing techniques create an impenetrable layer that reflects sound, causing reverberation and echo.

Acoufelt's QuietPrint™
technology colors
the fibers with high
precision, whilst
ensuring airgaps remain
open to absorbing
sound, creating a highresolution image.