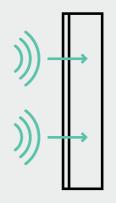

## WHEN PRINTING ON ACOUSTIC MATERIAL, THERE IS OFTEN A TRADE-OFF BETWEEN PERFORMANCE AND RESOLUTION.

Many high-resolution printing techniques involve laying down a hard-setting paint or ink over the top of the base surface. This can result in a filling of the gaps in the porous surface of an acoustic material. With QuietPrint™, each fiber is colored with high precision, ensuring the airgaps in our FilaSorb™ acoustic material remain open to absorbing sound.

#### The QuietPrint™ Difference

Some printing techniques create an impenetrable layer that reflects sound, causing reverberation and echo.

Acoufelt's QuietPrint™
technology colors
the fibers with high
precision, whilst
ensuring airgaps remain
open to absorbing
sound, creating a highresolution image.