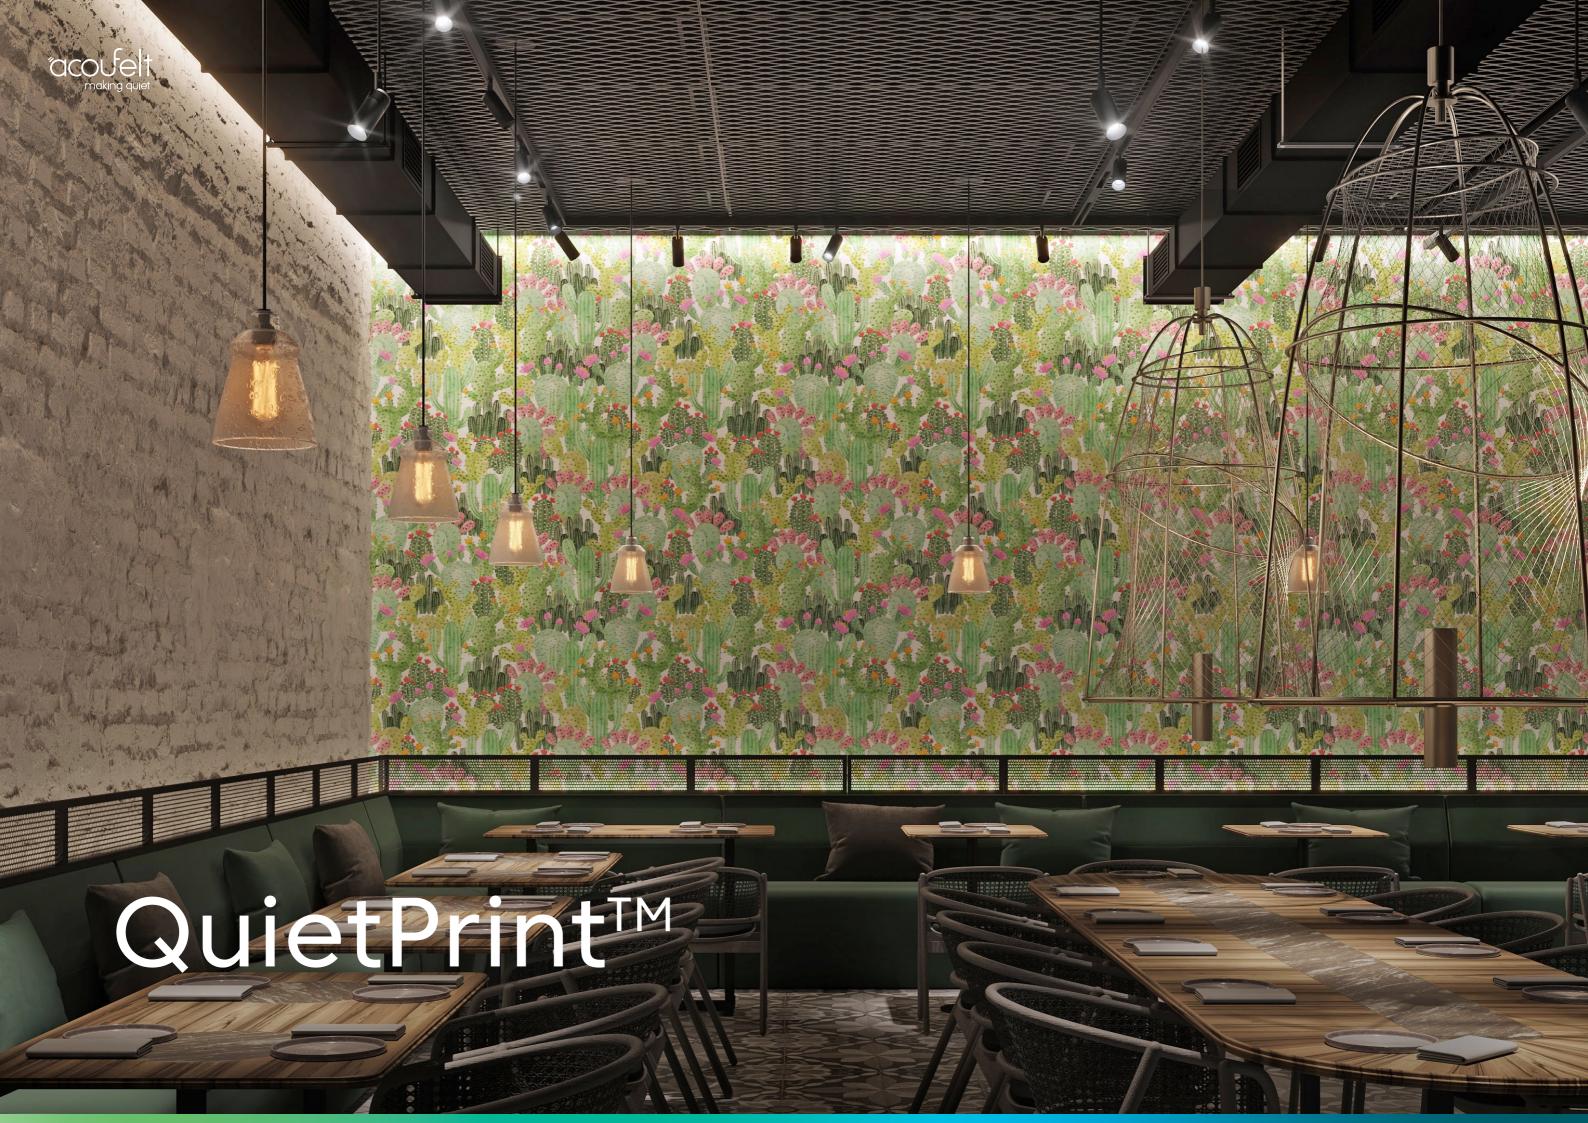

# QUIETPRINT™ IS ACOUFELT'S PROPRIETARY, HIGH-QUALITY PRINT TECHNOLOGY.

Our QuietPrint™ technology allows us to apply high-resolution images to our smooth, sound-absorbing FilaSorb™ felt without compromising its acoustic properties.

## WHEN PRINTING ON ACOUSTIC MATERIAL, THERE IS OFTEN A TRADE-OFF BETWEEN PERFORMANCE AND RESOLUTION.

Many high-resolution printing techniques involve laying down a hard-setting paint or ink over the top of the base surface. This can result in a filling of the gaps in the porous surface of an acoustic material. With QuietPrint™, each fiber is colored with high precision, ensuring the airgaps in our FilaSorb™ acoustic material remain open to absorbing sound.

#### The QuietPrint™ Difference

Some printing techniques create an impenetrable layer that reflects sound, causing reverberation and echo.

Acoufelt's QuietPrint™
technology colors
the fibers with high
precision, whilst
ensuring airgaps remain
open to absorbing
sound, creating a highresolution image.