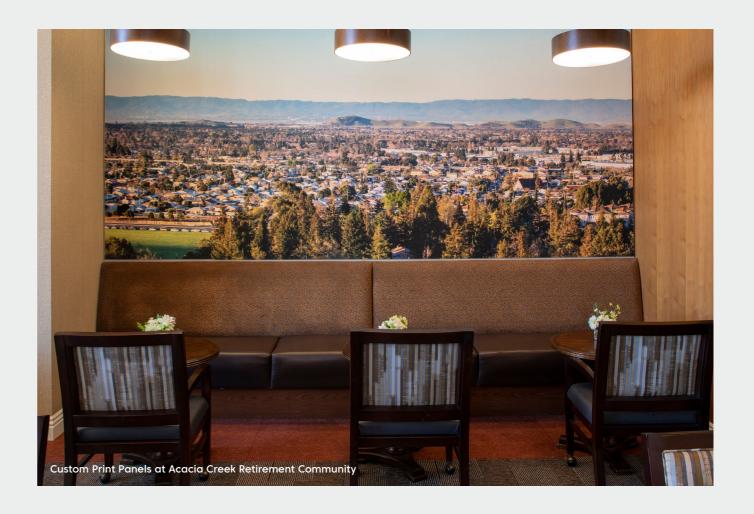

### YOUR CUSTOM QUIETPRINT™

We encourage you to speak to our design engineering team to help bring your custom printing, cutting, coloring, bevelling and shaping designs to life. Can't find the print you're looking for? Provide us with your own custom images and graphics for print on our acoustic FilaSorb™ material.

For all custom images, please supply at a resolution of minimum 50DPI. Images supplied at 300DPI will yield a perfect image. Contact our team with your design vision and we'll help to calculate your required resolution, or source the desired image on your behalf.