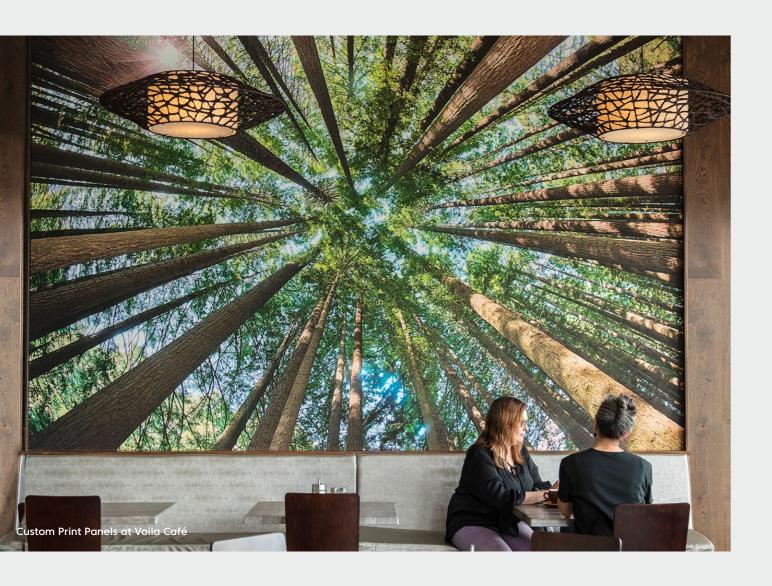

### YOUR CUSTOM QUIETPRINT™

We encourage you to speak to our design engineering team to help bring your custom printing, cutting, coloring, bevelling and shaping designs to life. Can't find the print you're looking for? Provide us with your own custom images and graphics for print on our acoustic FilaSorb™ material.

For all custom images, please supply at a resolution of minimum 50DPI. Images supplied at 300DPI will yield a perfect image. Contact our team with your design vision and we'll help to calculate your required resolution, or source the desired image on your behalf.