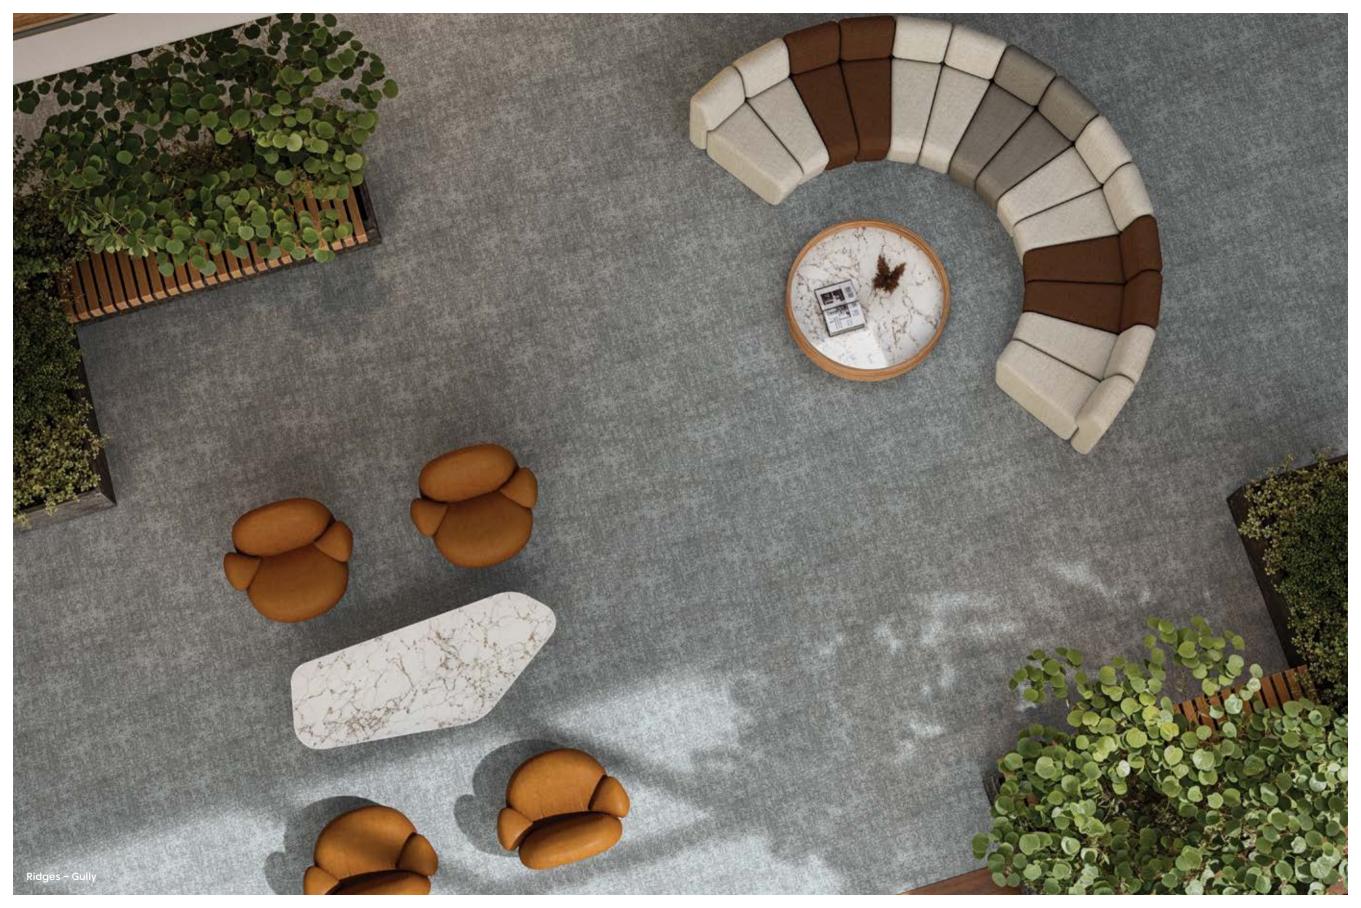

# Ridges

SoftStep™ Carpet Tiles

Dappled, organic pattern in a rich, earthy palette.

The 'Ridges' SoftStep™ carpet tile collection draws inspiration from the rugged formations, textures and colors found in nature.

It's dappled, organic pattern comes in a rich palette of earthy browns, beiges, and greys,

evoking a sense of calm and connection to the natural world. The non-uniform pattern also ensures a seamless look upon installation.