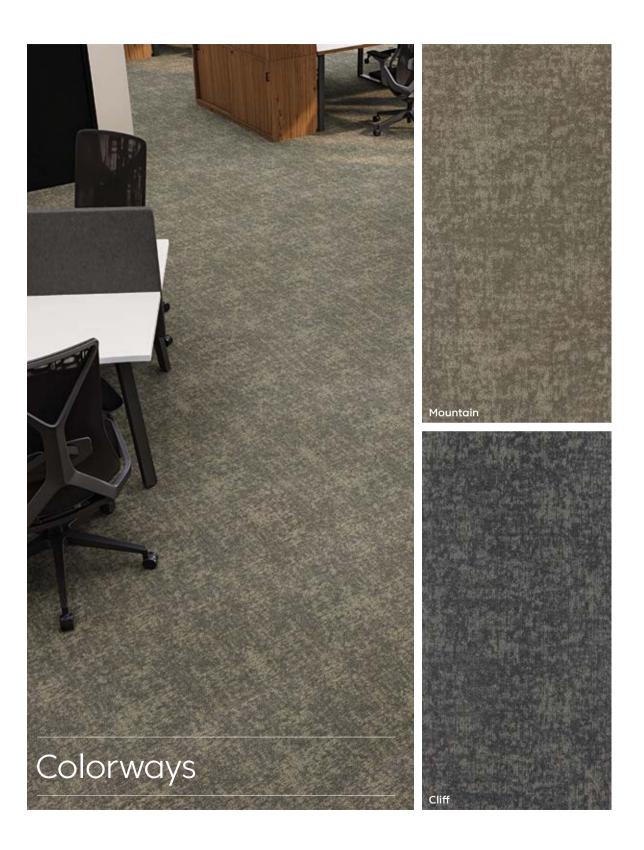

# Ridges

SoftStep™ Carpet Tiles

Dappled, organic pattern in a rich, earthy palette.

The 'Ridges' SoftStep™ carpet tile collection draws inspiration from the rugged formations, textures and colors found in nature.

It's dappled, organic pattern comes in a rich palette of earthy browns, beiges, and greys,

evoking a sense of calm and connection to the natural world. The non-uniform pattern also ensures a seamless look upon installation.