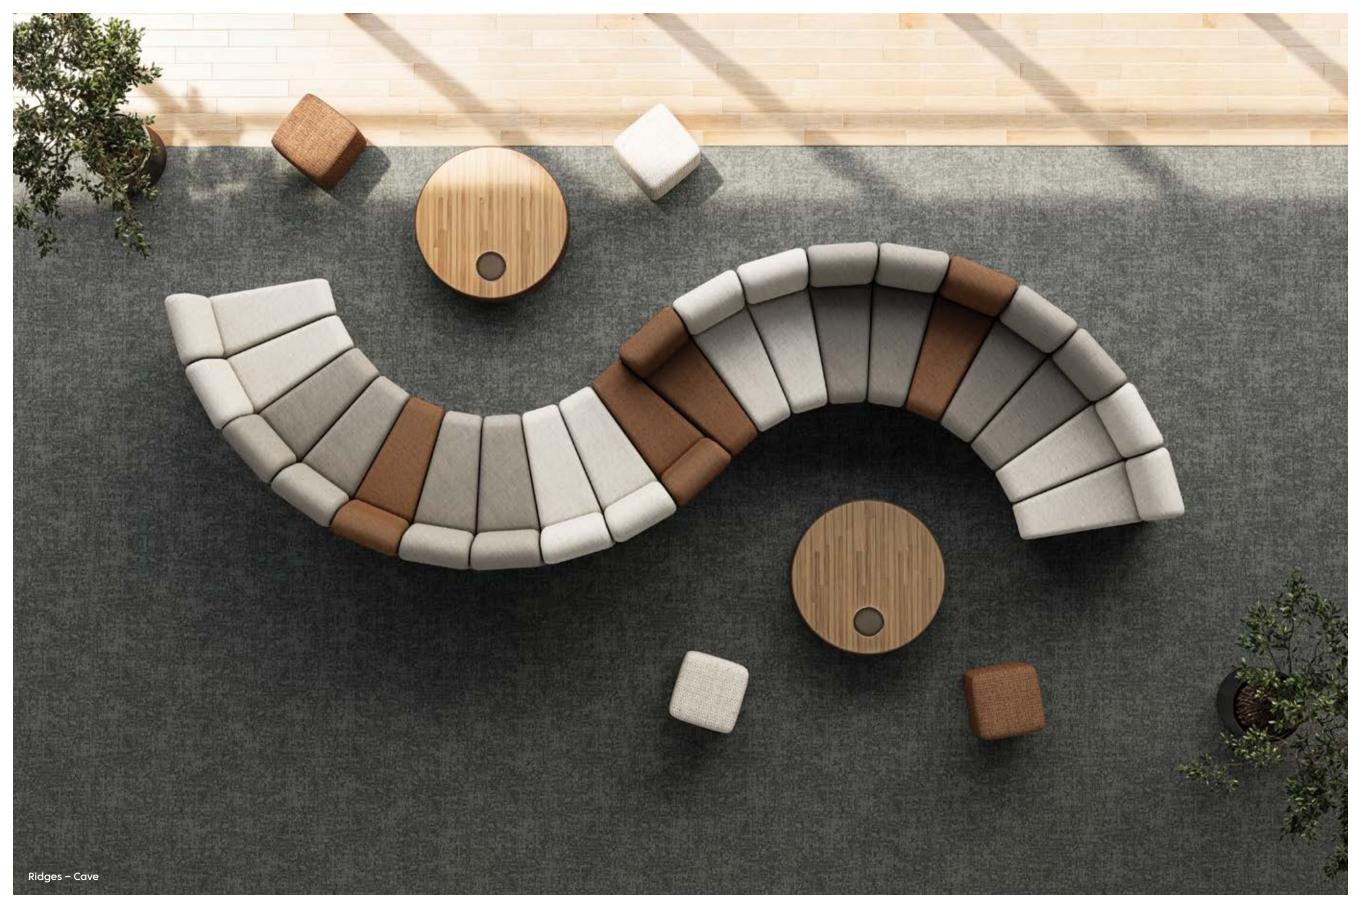

# Ridges

SoftStep™ Carpet Tiles

Dappled, organic pattern in a rich, earthy palette.

The 'Ridges' SoftStep™ carpet tile collection draws inspiration from the rugged formations, textures and colors found in nature.

It's dappled, organic pattern comes in a rich palette of earthy browns, beiges, and greys,

evoking a sense of calm and connection to the natural world. The non-uniform pattern also ensures a seamless look upon installation.