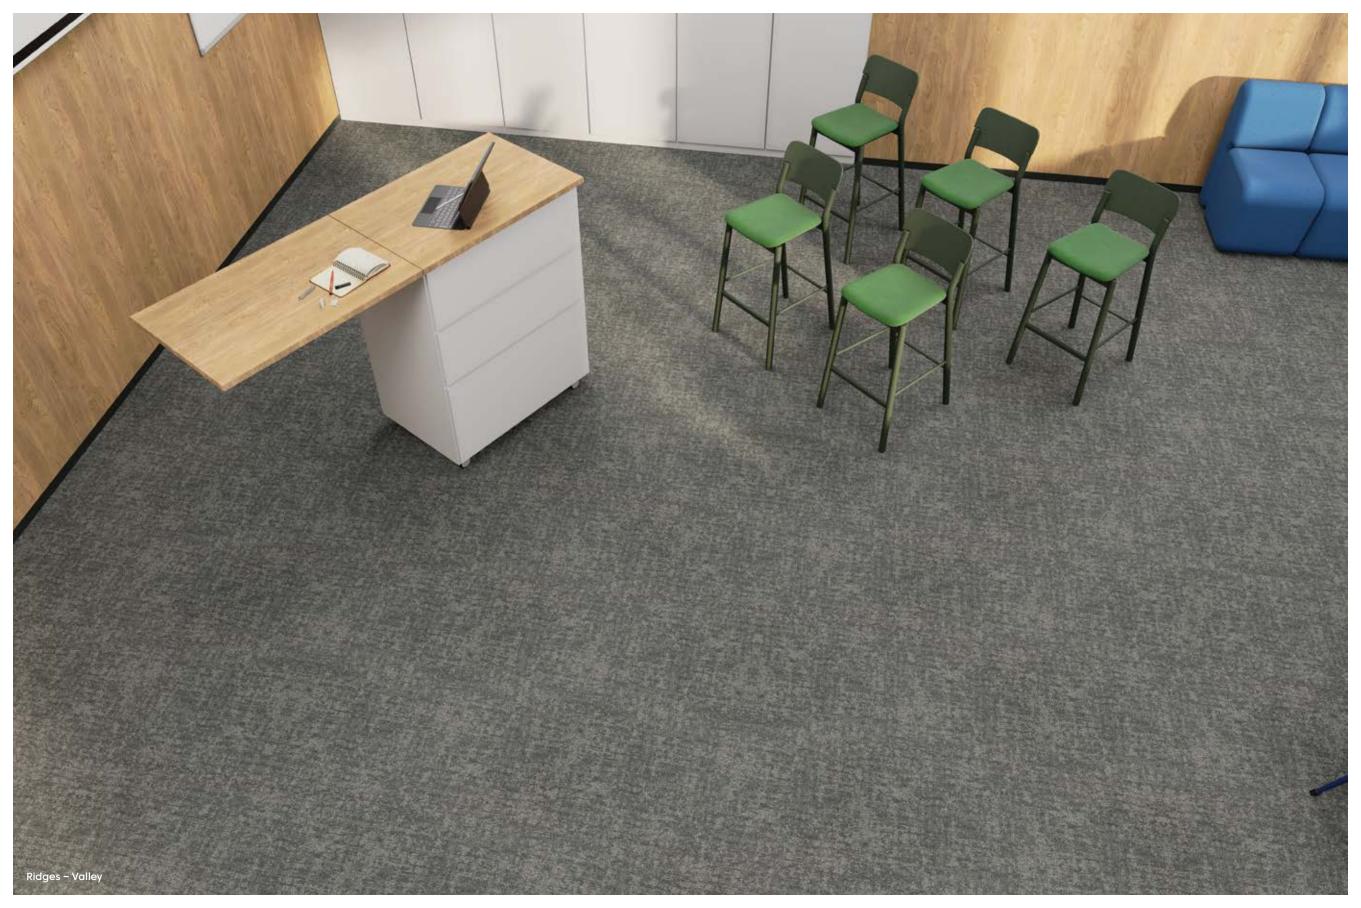

# Ridges

SoftStep™ Carpet Tiles

Dappled, organic pattern in a rich, earthy palette.

The 'Ridges' SoftStep™ carpet tile collection draws inspiration from the rugged formations, textures and colors found in nature.

It's dappled, organic pattern comes in a rich palette of earthy browns, beiges, and greys,

evoking a sense of calm and connection to the natural world. The non-uniform pattern also ensures a seamless look upon installation.