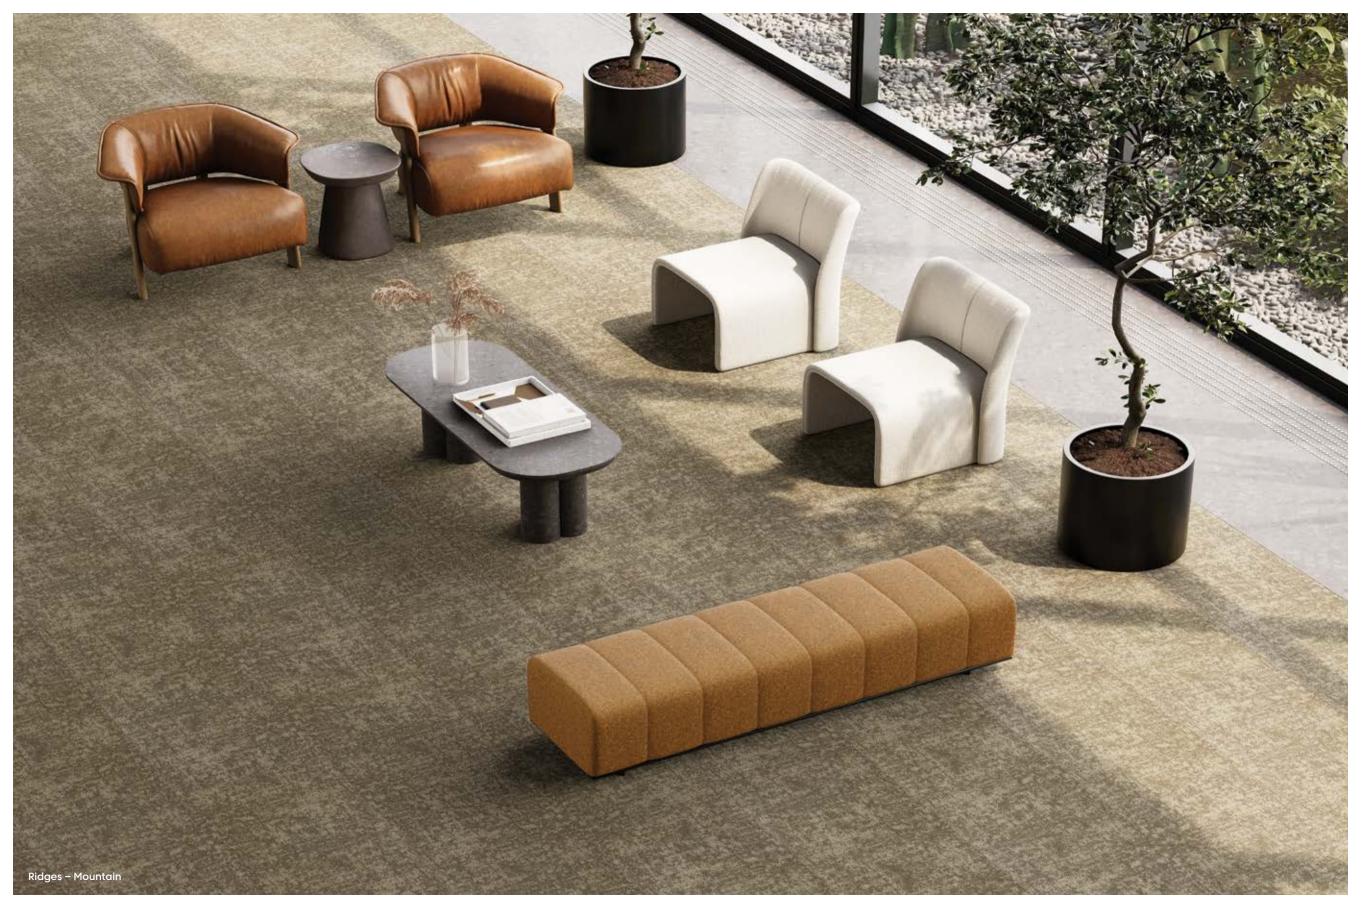

# Ridges

SoftStep™ Carpet Tiles

Dappled, organic pattern in a rich, earthy palette.

The 'Ridges' SoftStep™ carpet tile collection draws inspiration from the rugged formations, textures and colors found in nature.

It's dappled, organic pattern comes in a rich palette of earthy browns, beiges, and greys,

evoking a sense of calm and connection to the natural world. The non-uniform pattern also ensures a seamless look upon installation.