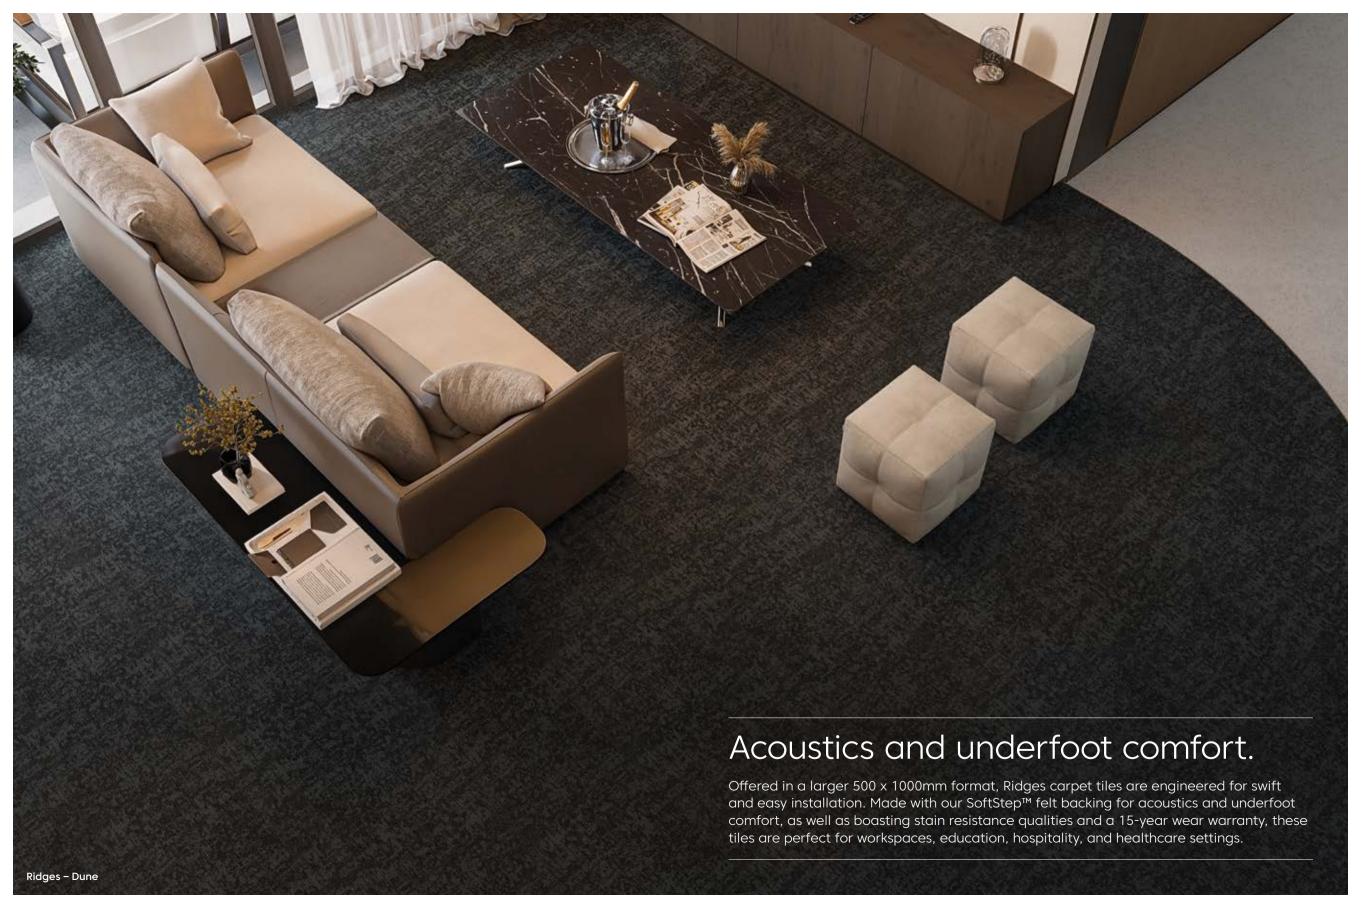

# Ridges

SoftStep™ Carpet Tiles

Dappled, organic pattern in a rich, earthy palette.

The 'Ridges' SoftStep™ carpet tile collection draws inspiration from the rugged formations, textures and colors found in nature.

It's dappled, organic pattern comes in a rich palette of earthy browns, beiges, and greys,

evoking a sense of calm and connection to the natural world. The non-uniform pattern also ensures a seamless look upon installation.