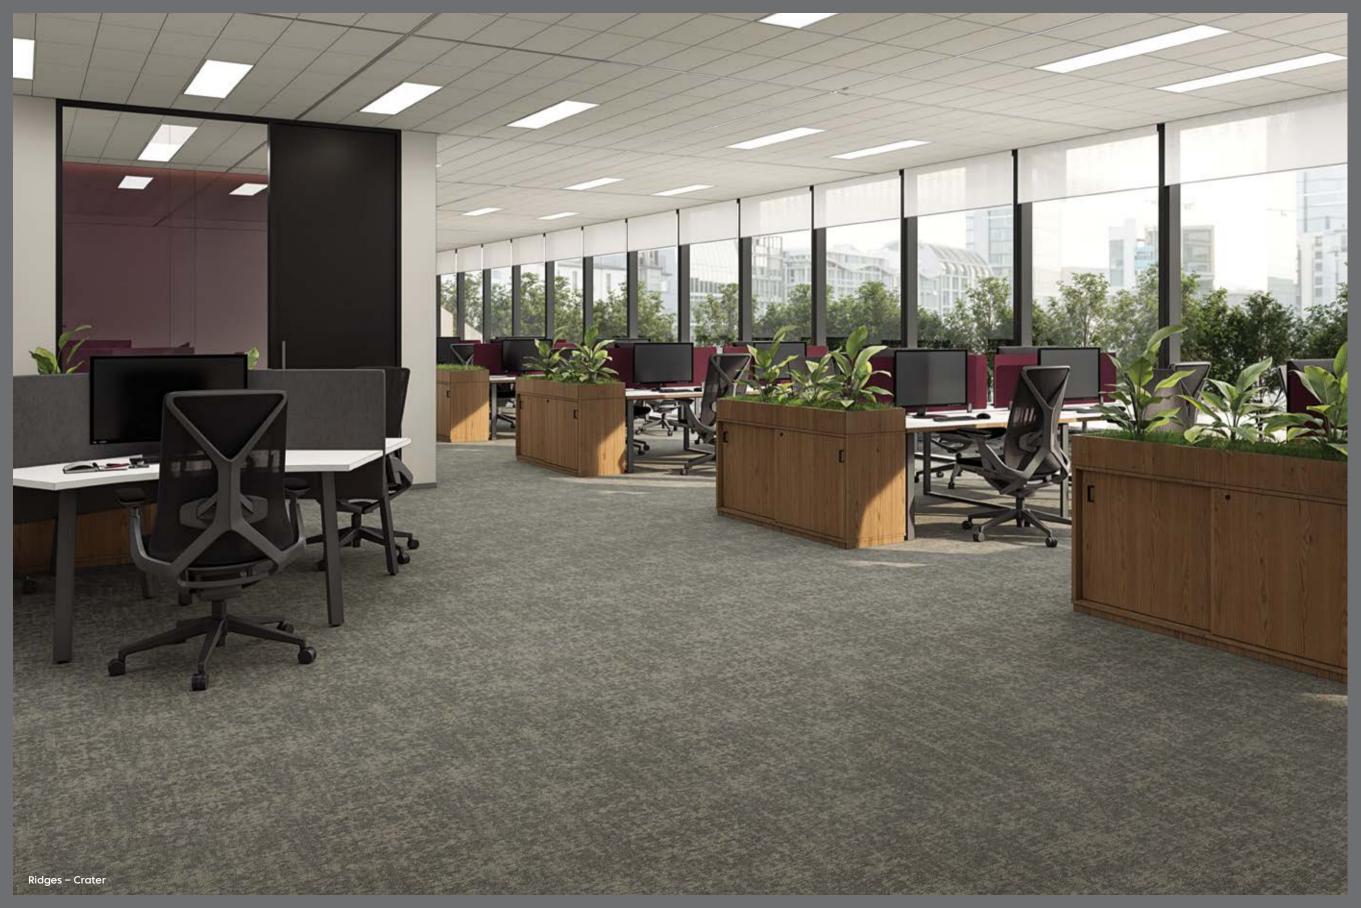

# Ridges

SoftStep™ Carpet Tiles

Dappled, organic pattern in a rich, earthy palette.

The 'Ridges' SoftStep™ carpet tile collection draws inspiration from the rugged formations, textures and colors found in nature.

It's dappled, organic pattern comes in a rich palette of earthy browns, beiges, and greys,

evoking a sense of calm and connection to the natural world. The non-uniform pattern also ensures a seamless look upon installation.