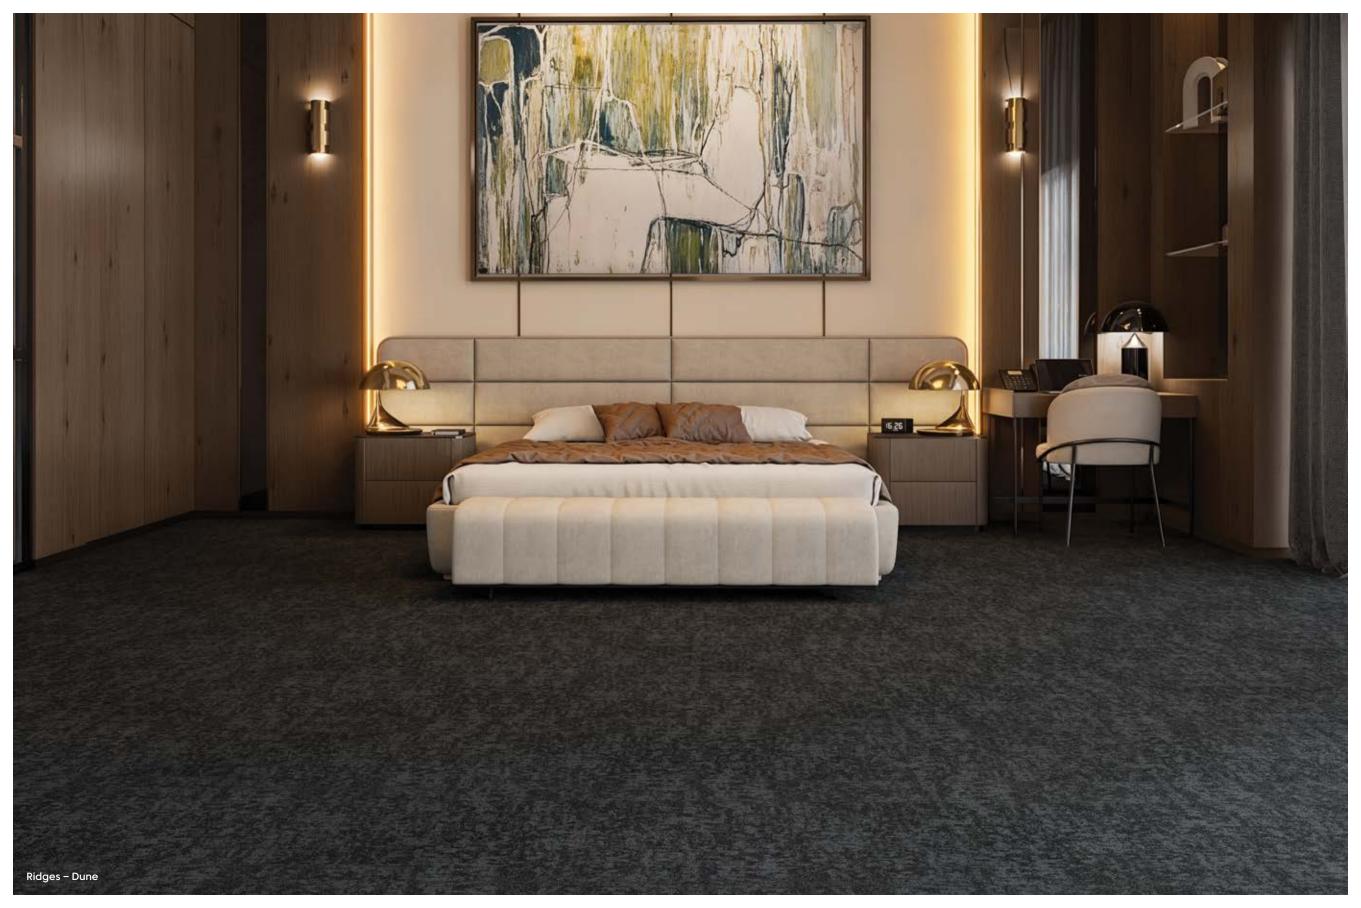

# Ridges

SoftStep™ Carpet Tiles

Dappled, organic pattern in a rich, earthy palette.

The 'Ridges' SoftStep™ carpet tile collection draws inspiration from the rugged formations, textures and colors found in nature.

It's dappled, organic pattern comes in a rich palette of earthy browns, beiges, and greys,

evoking a sense of calm and connection to the natural world. The non-uniform pattern also ensures a seamless look upon installation.