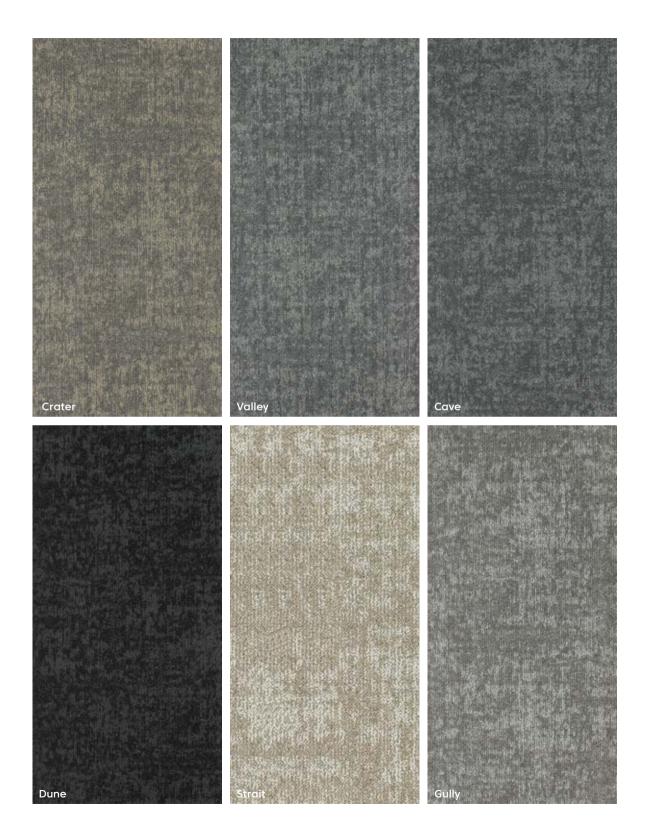

# Ridges

SoftStep™ Carpet Tiles

Dappled, organic pattern in a rich, earthy palette.

The 'Ridges' SoftStep™ carpet tile collection draws inspiration from the rugged formations, textures and colors found in nature.

It's dappled, organic pattern comes in a rich palette of earthy browns, beiges, and greys,

evoking a sense of calm and connection to the natural world. The non-uniform pattern also ensures a seamless look upon installation.