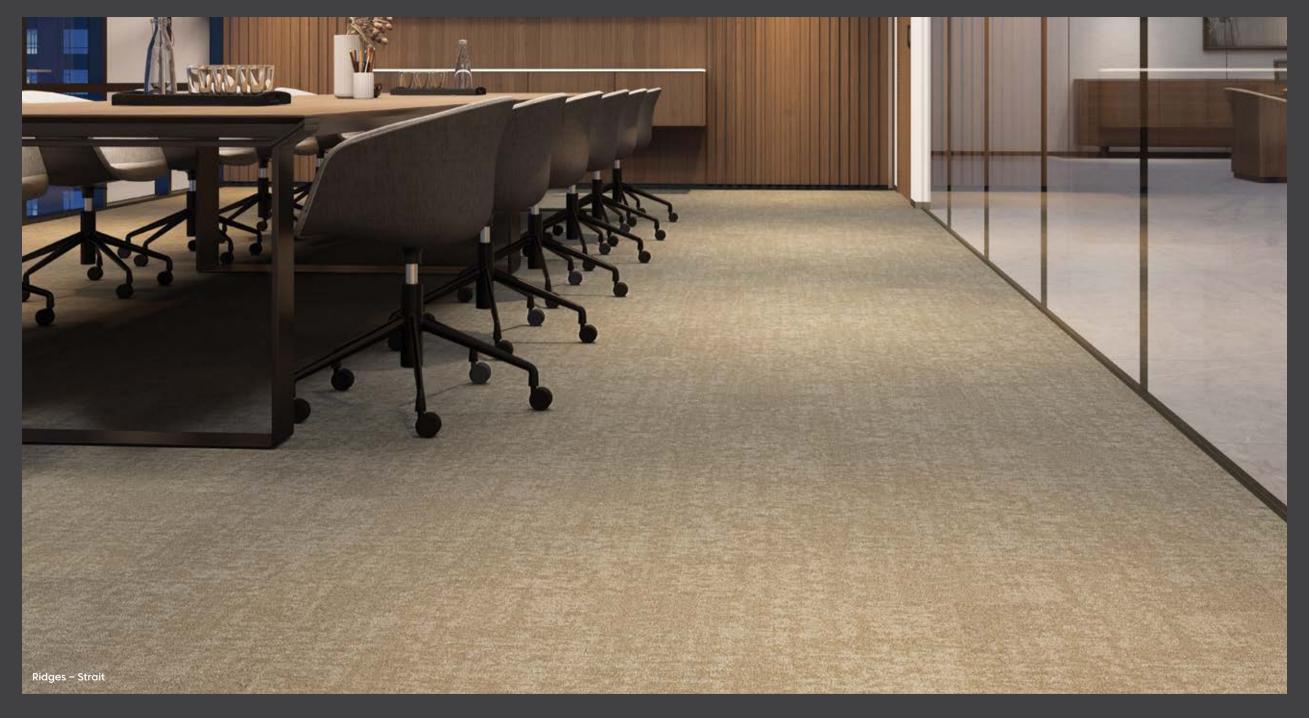

# Ridges

SoftStep™ Carpet Tiles

Dappled, organic pattern in a rich, earthy palette.

The 'Ridges' SoftStep™ carpet tile collection draws inspiration from the rugged formations, textures and colors found in nature.

It's dappled, organic pattern comes in a rich palette of earthy browns, beiges, and greys,

evoking a sense of calm and connection to the natural world. The non-uniform pattern also ensures a seamless look upon installation.