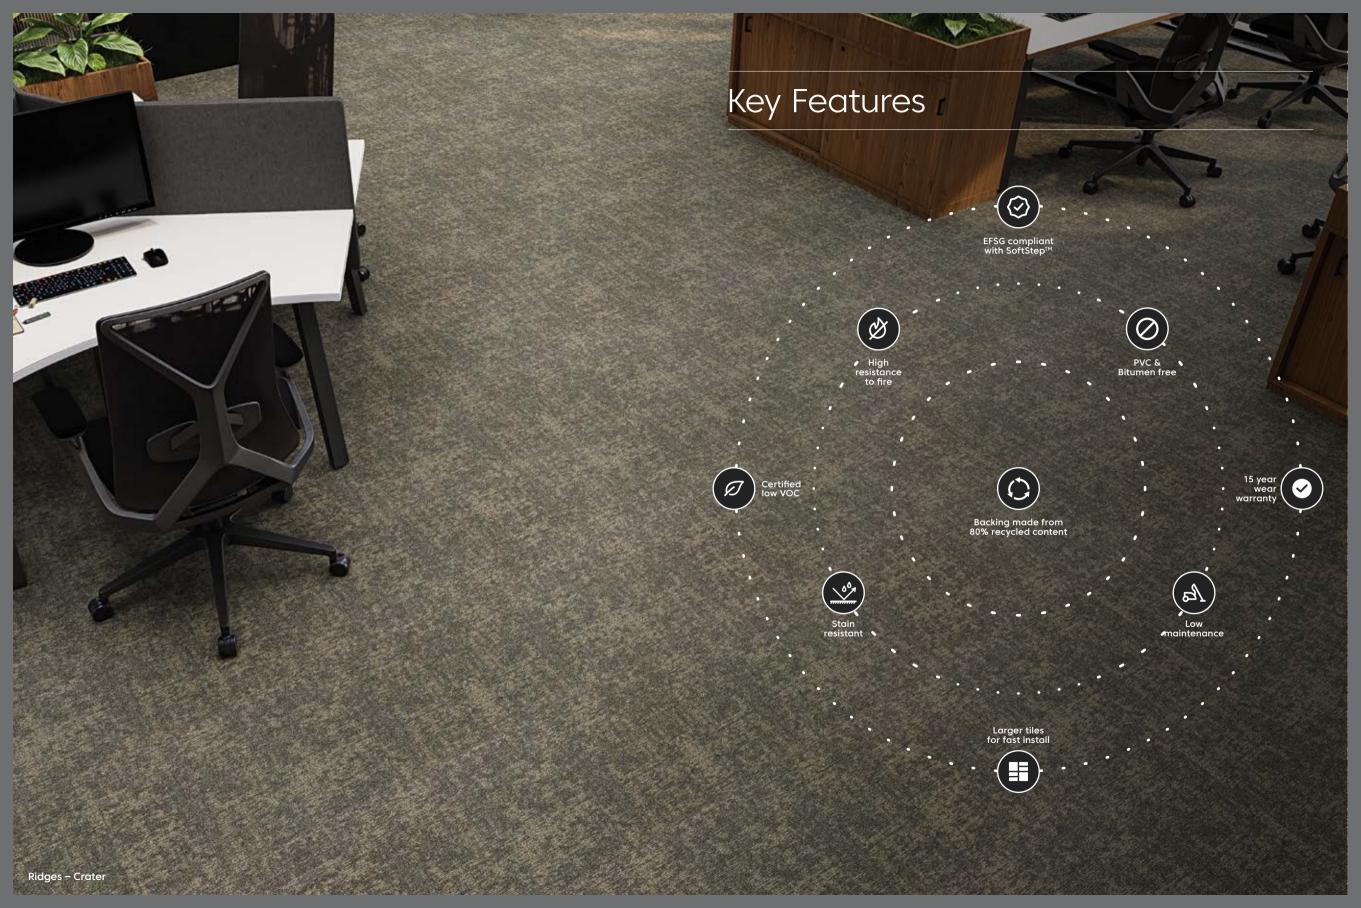

# Ridges

SoftStep™ Carpet Tiles

Dappled, organic pattern in a rich, earthy palette.

The 'Ridges' SoftStep™ carpet tile collection draws inspiration from the rugged formations, textures and colors found in nature.

It's dappled, organic pattern comes in a rich palette of earthy browns, beiges, and greys,

evoking a sense of calm and connection to the natural world. The non-uniform pattern also ensures a seamless look upon installation.