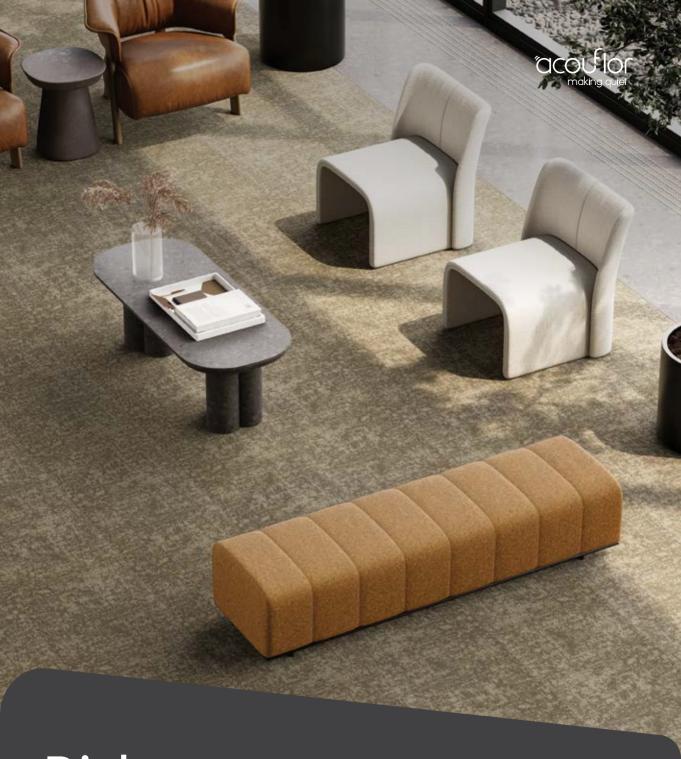

# Ridges

SoftStep™ Carpet Tiles

Dappled, organic pattern in a rich, earthy palette.

The 'Ridges' SoftStep™ carpet tile collection draws inspiration from the rugged formations, textures and colors found in nature.

It's dappled, organic pattern comes in a rich palette of earthy browns, beiges, and greys,

evoking a sense of calm and connection to the natural world. The non-uniform pattern also ensures a seamless look upon installation.