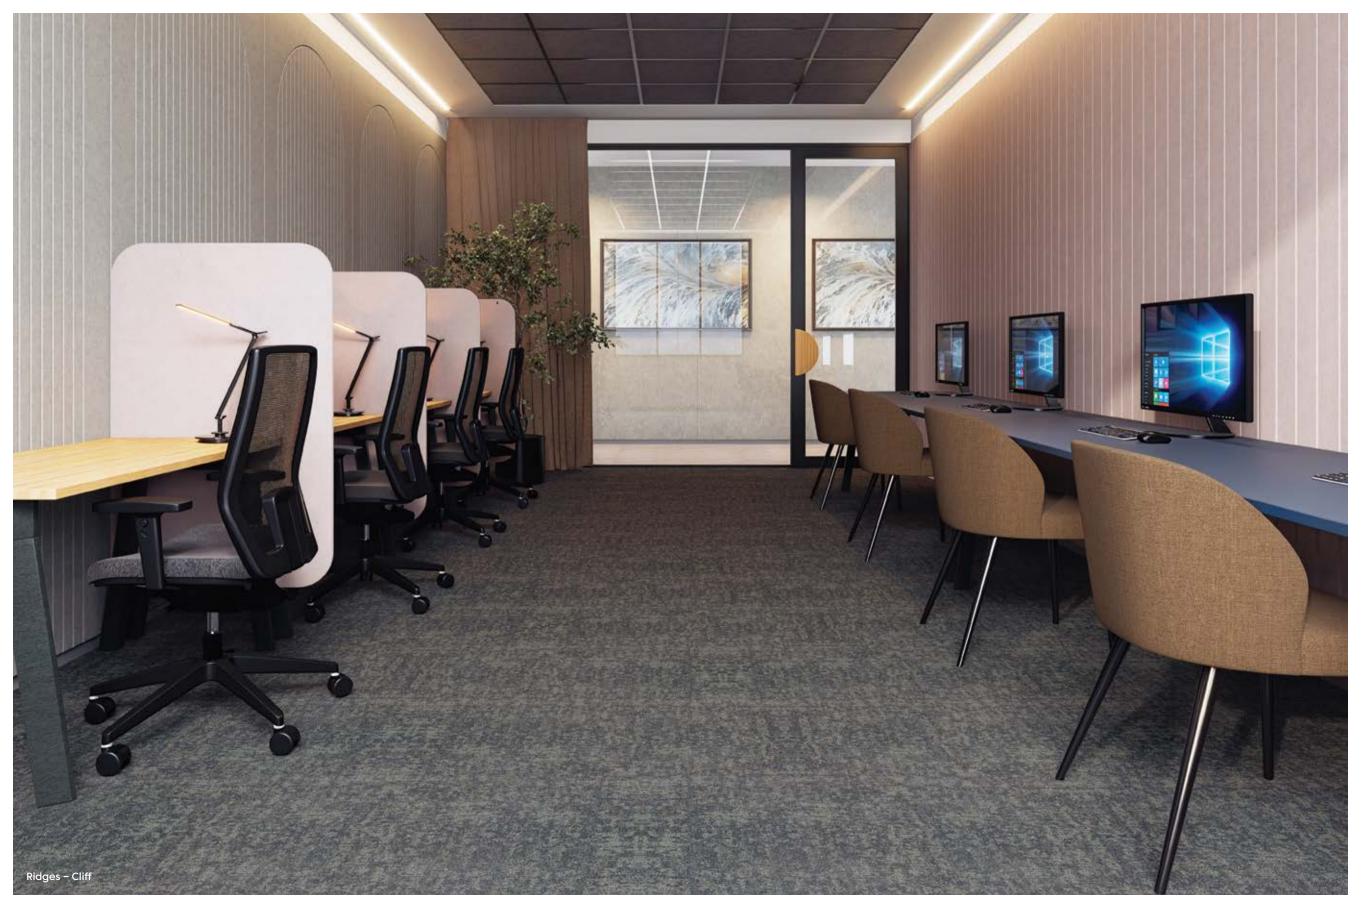

# Ridges

SoftStep™ Carpet Tiles

Dappled, organic pattern in a rich, earthy palette.

The 'Ridges' SoftStep™ carpet tile collection draws inspiration from the rugged formations, textures and colors found in nature.

It's dappled, organic pattern comes in a rich palette of earthy browns, beiges, and greys,

evoking a sense of calm and connection to the natural world. The non-uniform pattern also ensures a seamless look upon installation.