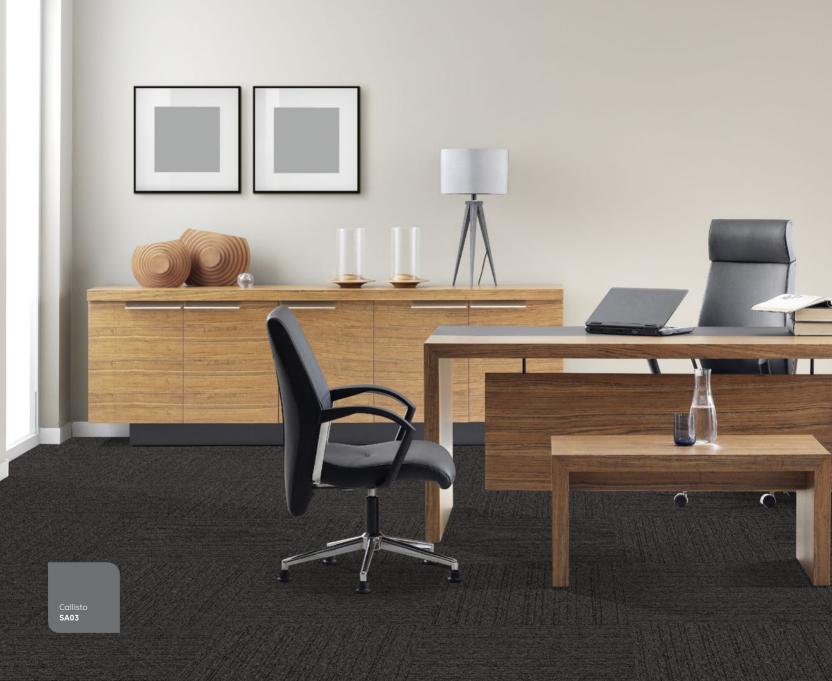

The Satellite carpet tile collection is a cost effective acoustic flooring treatment that doesn't compromise on aesthetics. Designed to also be used with Acoufelt's acoustic underlay for optimal acoustic performance, the Satellite collection provides basic acoustic performance for situations where more comprehensive acoustic treatments cannot be applied.

This carpet tile features a PVC backing and is made in the 500 x 500 mm square tile format. It is the 100% solution dyed nylon loop pile, made from Econyl regenerated fishing nets and waste, which delivers the majority of the acoustic performance in the tile.

It was thinking about opening up the "universe" of opportunity that inspired the design and naming of Satellite. The plain stipple of tonal dark colours of the Satellite range is characteristic of a distant view of space. These dark tones are broken by subtle lines, inspired by orbit lines of major satellites as they would appear on a map of space.

This tile is QuickDrop™ compatible, making it suitable for regularly changing spaces, or for abnormally high traffic installations requiring frequent tile rotation. The Satellite collection is adaptable as it is flexible.