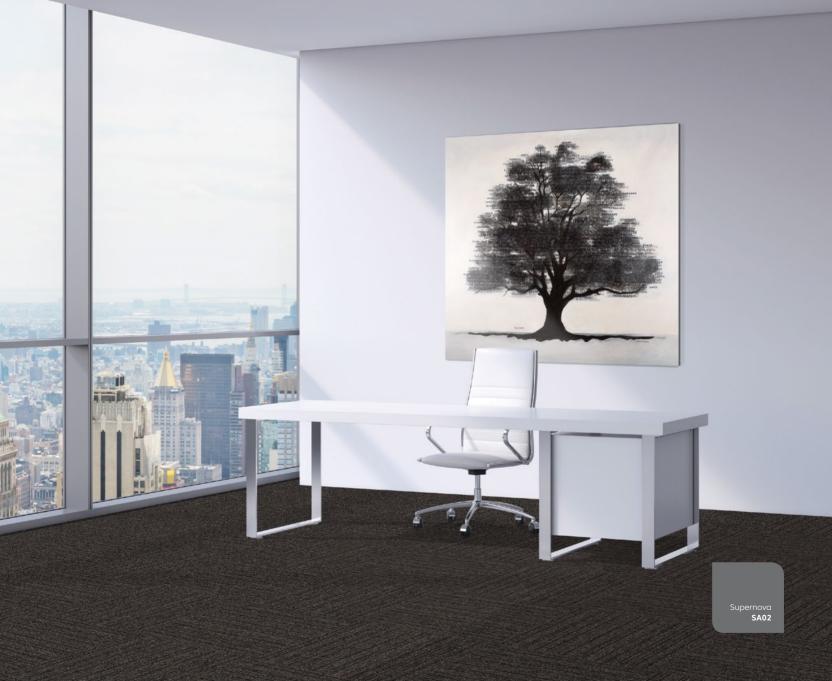

The Satellite carpet tile collection is a cost effective acoustic flooring treatment that doesn't compromise on aesthetics. Designed to also be used with Acoufelt's acoustic underlay for optimal acoustic performance, the Satellite collection provides basic acoustic performance for situations where more comprehensive acoustic treatments cannot be applied.

It was thinking about opening up the "universe" of opportunity that inspired the design and naming of Satellite. The plain stipple of tonal dark colours of the Satellite range is characteristic of a distant view of space. These dark tones are broken by subtle lines, inspired by orbit lines of major satellites as they would appear on a map of space.