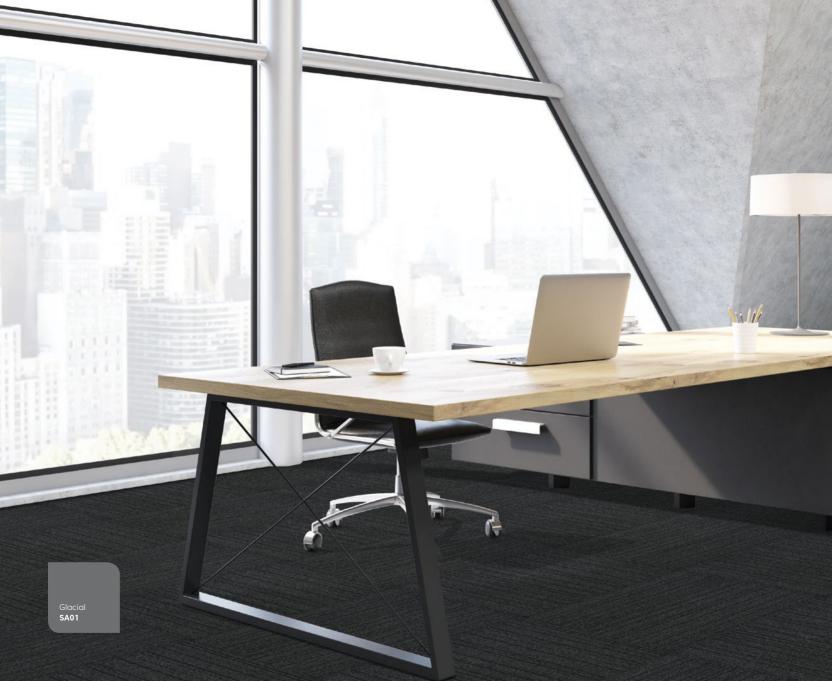

The Satellite carpet tile collection is a cost effective acoustic flooring treatment that doesn't compromise on aesthetics. Designed to also be used with Acoufelt's acoustic underlay for optimal acoustic performance, the Satellite collection provides basic acoustic performance for situations where more comprehensive acoustic treatments cannot be applied.

It was thinking about opening up the "universe" of opportunity that inspired the design and naming of Satellite. The plain stipple of tonal dark colours of the Satellite range is characteristic of a distant view of space. These dark tones are broken by subtle lines, inspired by orbit lines of major satellites as they would appear on a map of space.