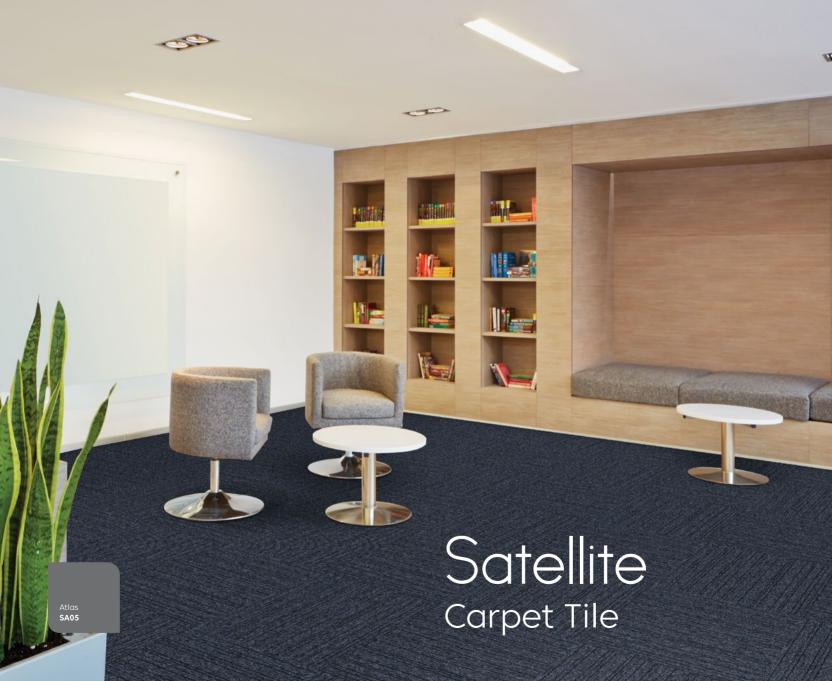

The Satellite carpet tile collection is a cost effective acoustic flooring treatment that doesn't compromise on aesthetics. Designed to also be used with Acoufelt's acoustic underlay for optimal acoustic performance, the Satellite collection provides basic acoustic performance for situations where more comprehensive acoustic treatments cannot be applied.

This carpet tile features a PVC backing and is made in the 500 x 500 mm square tile format. It is the 100% solution dyed nylon loop pile, made from Econyl regenerated fishing nets and waste, which delivers the majority of the acoustic performance in the tile.

It was thinking about opening up the "universe" of opportunity that inspired the design and naming of Satellite. The plain stipple of tonal dark colours of the Satellite range is characteristic of a distant view of space. These dark tones are broken by subtle lines, inspired by orbit lines of major satellites as they would appear on a map of space.

This tile is QuickDrop™ compatible, making it suitable for regularly changing spaces, or for abnormally high traffic installations requiring frequent tile rotation. The Satellite collection is adaptable as it is flexible.