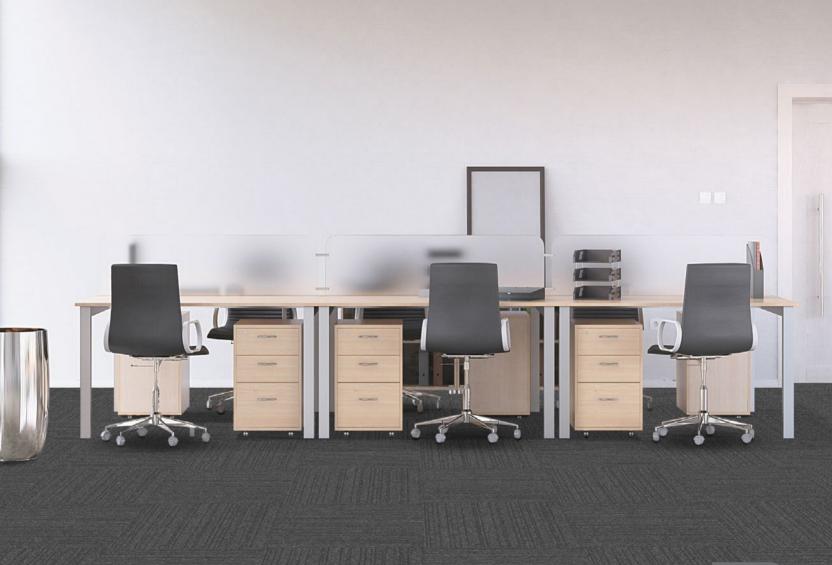

The Satellite carpet tile collection is a cost effective acoustic flooring treatment that doesn't compromise on aesthetics. Designed to also be used with Acoufelt's acoustic underlay for optimal acoustic performance, the Satellite collection provides basic acoustic performance for situations where more comprehensive acoustic treatments cannot be applied.

This carpet tile features a PVC backing and is made in the 500 x 500 mm square tile format. It is the 100% solution dyed nylon loop pile, made from Econyl regenerated fishing nets and waste, which delivers the majority of the acoustic performance in the tile.

It was thinking about opening up the "universe" of opportunity that inspired the design and naming of Satellite. The plain stipple of tonal dark colours of the Satellite range is characteristic of a distant view of space. These dark tones are broken by subtle lines, inspired by orbit lines of major satellites as they would appear on a map of space.

This tile is QuickDrop™ compatible, making it suitable for regularly changing spaces, or for abnormally high traffic installations requiring frequent tile rotation. The Satellite collection is adaptable as it is flexible.