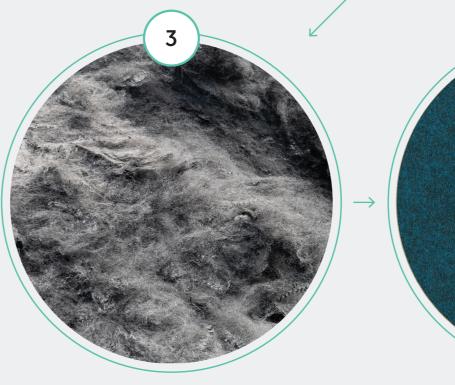

The regenerated fibers are then colored or printed and used to construct brand new products like WoodBeQuiet™ planks.