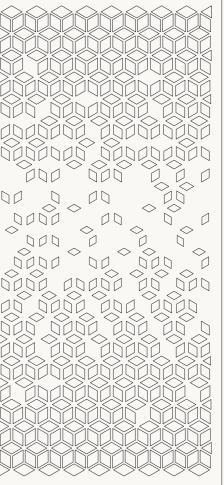

## racoufelt SCREENS

5



Use our Screens to partition a room while preserving natural light, apply to glass walls and windows to reduce echo, or simply add colour and visual intrigue where desired.

Choose a cut design from our 12 standard patterns, or work with our team to create your own. Available in our full range of FilaSorb™ colours.

11111



# INSIGNIA



T







Screens 'Insignia'











Screens 'Pyramid'









Screens 'Skyscraper'







Screens 'Sonar'









Screen 'Tunnel'











Screen 'Waterfall'











Screen 'Origami'







0

Screen 'Rain'









Screen 'Turntable'











Screen 'Blizzard'



## DESIGNED TO MEET YOUR GREEN BUILDING GOALS.

Waste is converted into useful design in the creation of WoodBeQuiet™. Made from a minimum of 60% post-consumer recycled material, each carton contains the average equivalent of 324 x 600ml recycled plastic drinking bottles diverted from landfill.

In addition, planks are produced using 40 per cent solar energy – honed through solar panels on the factory roof - and are fully recyclable at the end of their use. Users can also be assured that planks are certified 'Red List Free' – meaning they are free from unsafe, polluting materials.





Acoufelt's WoodBeQuiet™ planks collection is made from postconsumer recycled plastic drink bottles, diverted from landfill.



The regenerated fibers are clean and odorless like virgin