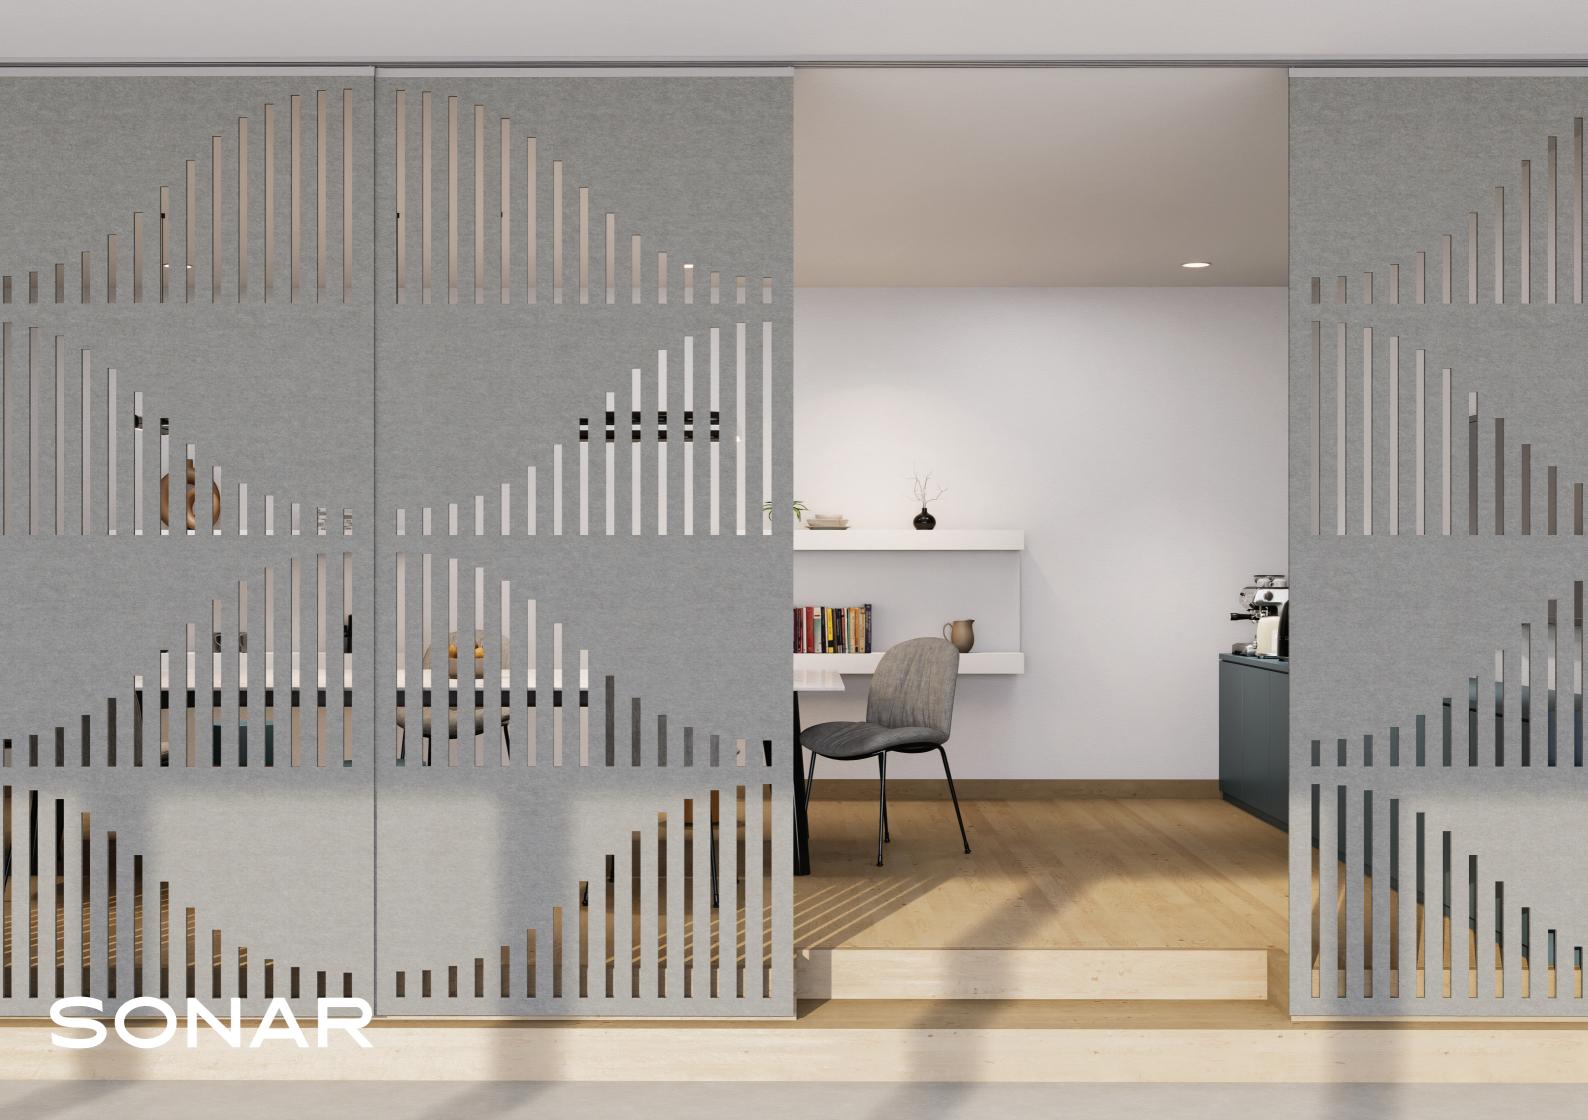

# INSIGNIA

T

Screens 'Insignia'

Screens 'Pyramid'

Screens 'Skyscraper'

Screens 'Sonar'

Screen 'Tunnel'

Screen 'Waterfall'