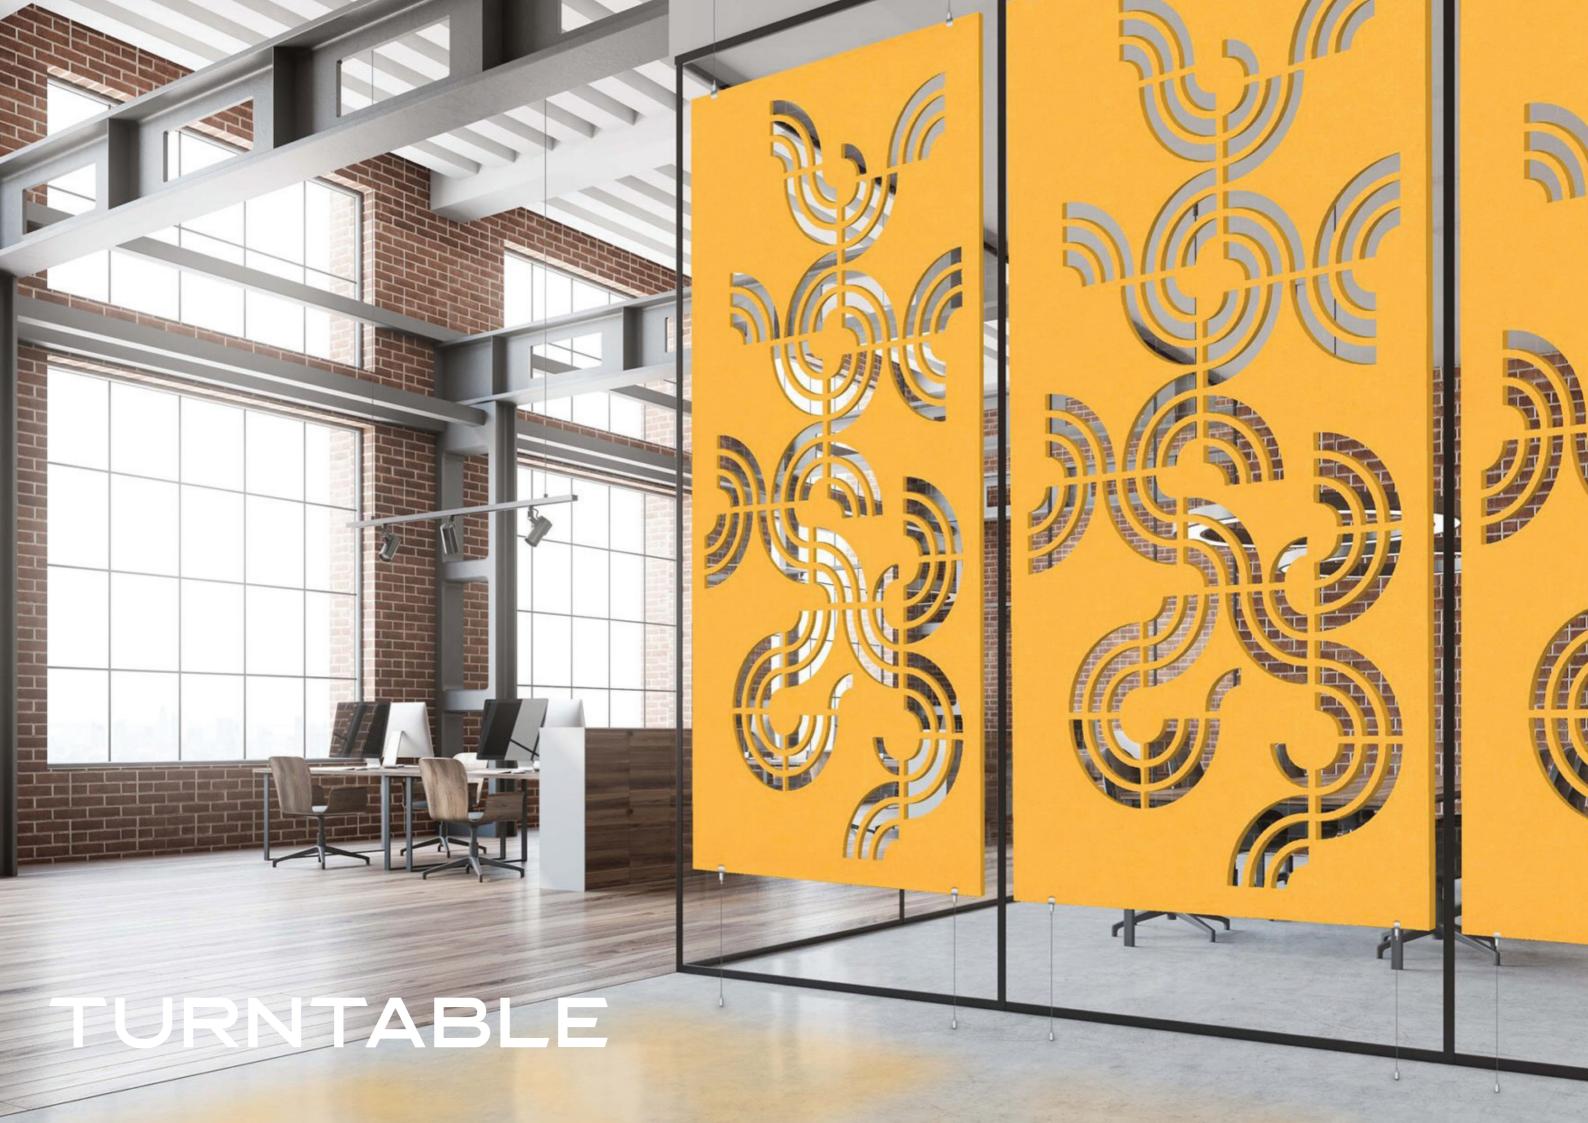

## racoufelt SCREENS

5



Use our Screens to partition a room while preserving natural light, apply to glass walls and windows to reduce echo, or simply add colour and visual intrigue where desired.

Choose a cut design from our 12 standard patterns, or work with our team to create your own. Available in our full range of FilaSorb™ colours.

11111



# INSIGNIA



T







Screens 'Insignia'











Screens 'Pyramid'









Screens 'Skyscraper'







Screens 'Sonar'









Screen 'Tunnel'











Screen 'Waterfall'











Screen 'Origami'







0

Screen 'Rain'









Screen 'Turntable'











Screen 'Blizzard'



## DESIGNED TO MEET YOUR GREEN BUILDING GOALS.

Waste is converted into useful design in the creation of WoodBeQuiet™. Made from a minimum of 60% post-consumer recycled material, each carton contains the average equivalent of 324 x 600ml recycled plastic drinking bottles diverted from landfill.

In addition, planks are produced using 40 per cent solar energy – honed through solar panels on the factory roof - and are fully recyclable at the end of their use. Users can also be assured that planks are certified 'Red List Free' – meaning they are free from unsafe, polluting materials.





Acoufelt's WoodBeQuiet™ planks collection is made from postconsumer recycled plastic drink bottles, diverted from landfill.



The regenerated fibers