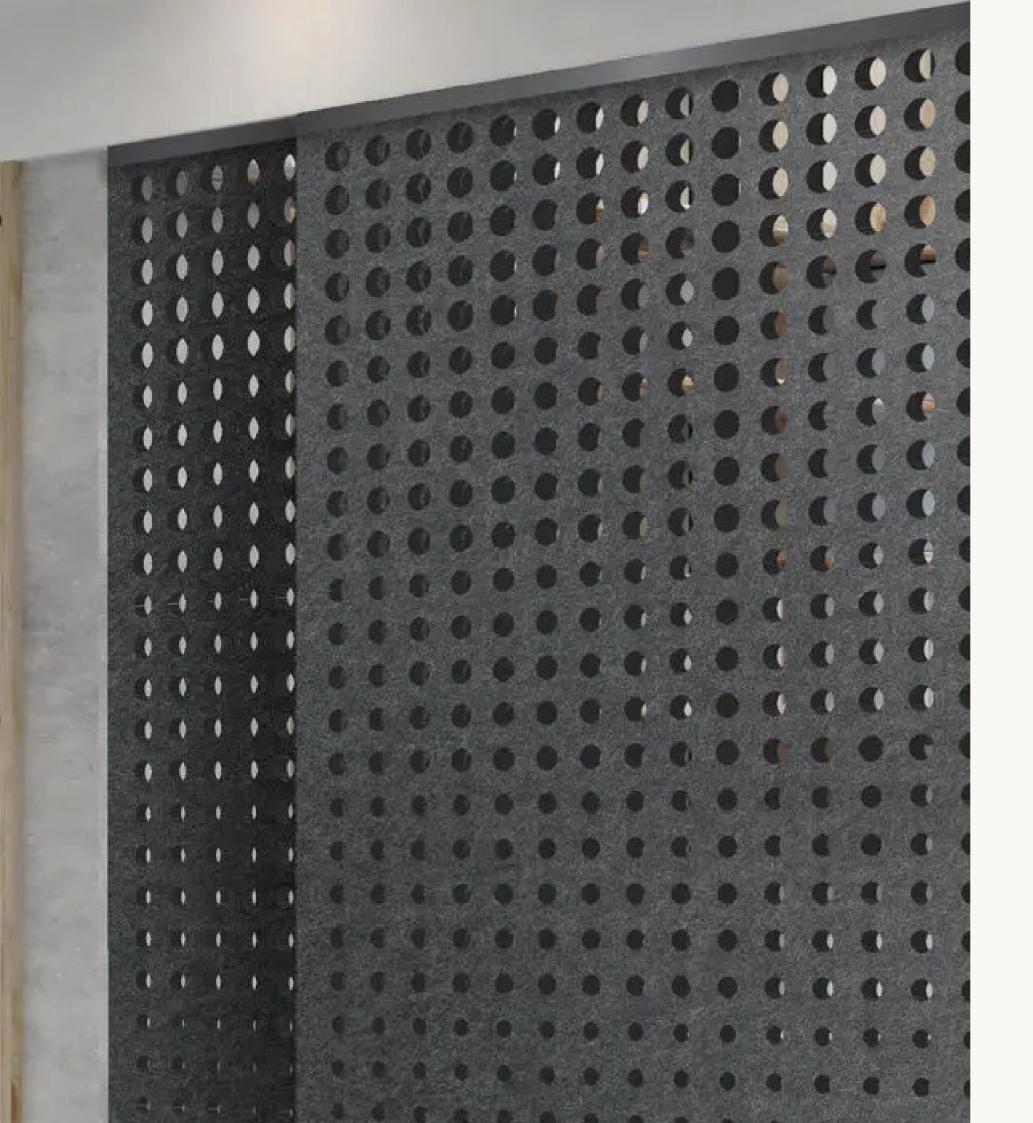

## racoufelt SCREENS

5



Use our Screens to partition a room while preserving natural light, apply to glass walls and windows to reduce echo, or simply add colour and visual intrigue where desired.

Choose a cut design from our 12 standard patterns, or work with our team to create your own. Available in our full range of FilaSorb™ colours.

11111



# INSIGNIA



T







Screens 'Insignia'











Screens 'Pyramid'









Screens 'Skyscraper'







Screens 'Sonar'









Screen 'Tunnel'











Screen 'Waterfall'











Screen 'Origami'







0

Screen 'Rain'









Screen 'Turntable'











Screen 'Blizzard'



## DESIGNED TO MEET YOUR GREEN BUILDING GOALS.

Waste is converted into useful design in the creation of WoodBeQuiet™. Made from a minimum of 60% post-consumer recycled material, each carton contains the average equivalent of 324 x 600ml recycled plastic drinking bottles diverted from landfill.

In addition, planks are produced using 40 per cent solar energy – honed through solar panels on the factory roof - and are fully recyclable at the end of their use. Users can also be assured that planks are certified 'Red List Free' – meaning they are free from unsafe, polluting materials.





Acoufelt's WoodBeQuiet™ planks collection is made from postconsumer recycled plastic drink bottles, diverted from landfill.



T