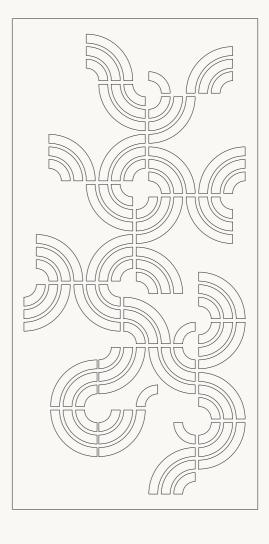

## racoufelt SCREENS

5



Use our Screens to partition a room while preserving natural light, apply to glass walls and windows to reduce echo, or simply add colour and visual intrigue where desired.

Choose a cut design from our 12 standard patterns, or work with our team to create your own. Available in our full range of FilaSorb™ colours.

11111



# INSIGNIA



T







Screens 'Insignia'











Screens 'Pyramid'









Screens 'Skyscraper'







Screens 'Sonar'









Screen 'Tunnel'











Screen 'Waterfall'











Screen 'Origami'







0

Screen 'Rain'









Screen 'Turntable'











Screen 'Blizzard'



## DESIGNED TO MEET YOUR GREEN BUILDING GOALS.

Waste is converted into useful design in the creation of WoodBeQuiet™. Made from a minimum of 60% post-consumer recycled material, each carton contains the average equivalent of 324 x 600ml recycled plastic drinking bottles diverted from landfill.

In addition, planks are produced using 40 per cent solar energy – honed through solar panels on the factory roof - and are fully recyclable at the end of their use. Users can also be assured that planks are certified 'Red List Free' – meaning they are free from unsafe, polluting materials.





Acoufelt's WoodBeQuiet™ planks collection is made from postconsumer recycled plastic drink bottles, diverted from landfill.



The regenerated fibers are