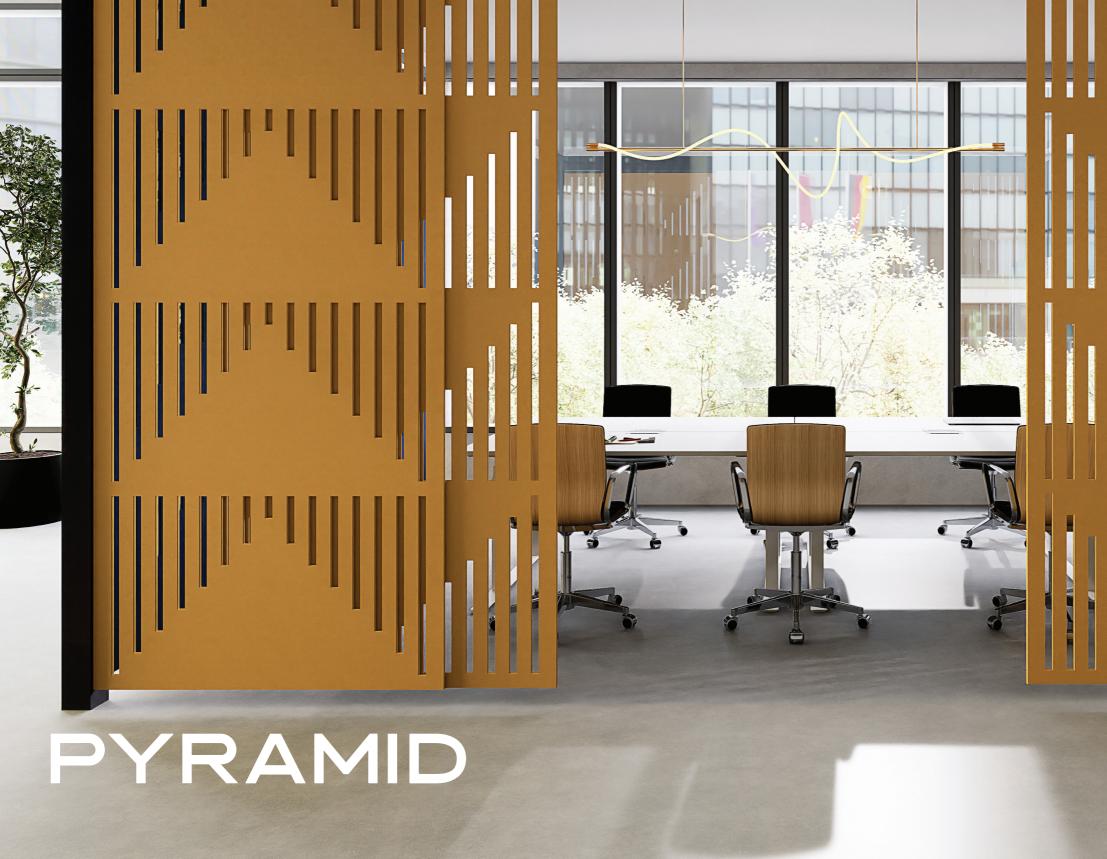

## racoufelt SCREENS

5

Use our Screens to partition a room while preserving natural light, apply to glass walls and windows to reduce echo, or simply add colour and visual intrigue where desired.

Choose a cut design from our 12 standard patterns, or work with our team to create your own. Available in our full range of FilaSorb™ colours.

# INSIGNIA

T

Screens 'Insignia'

Screens 'Pyramid'

Screens 'Skyscraper'

Screens 'Sonar'

Screen 'Tunnel'

Screen 'Waterfall'