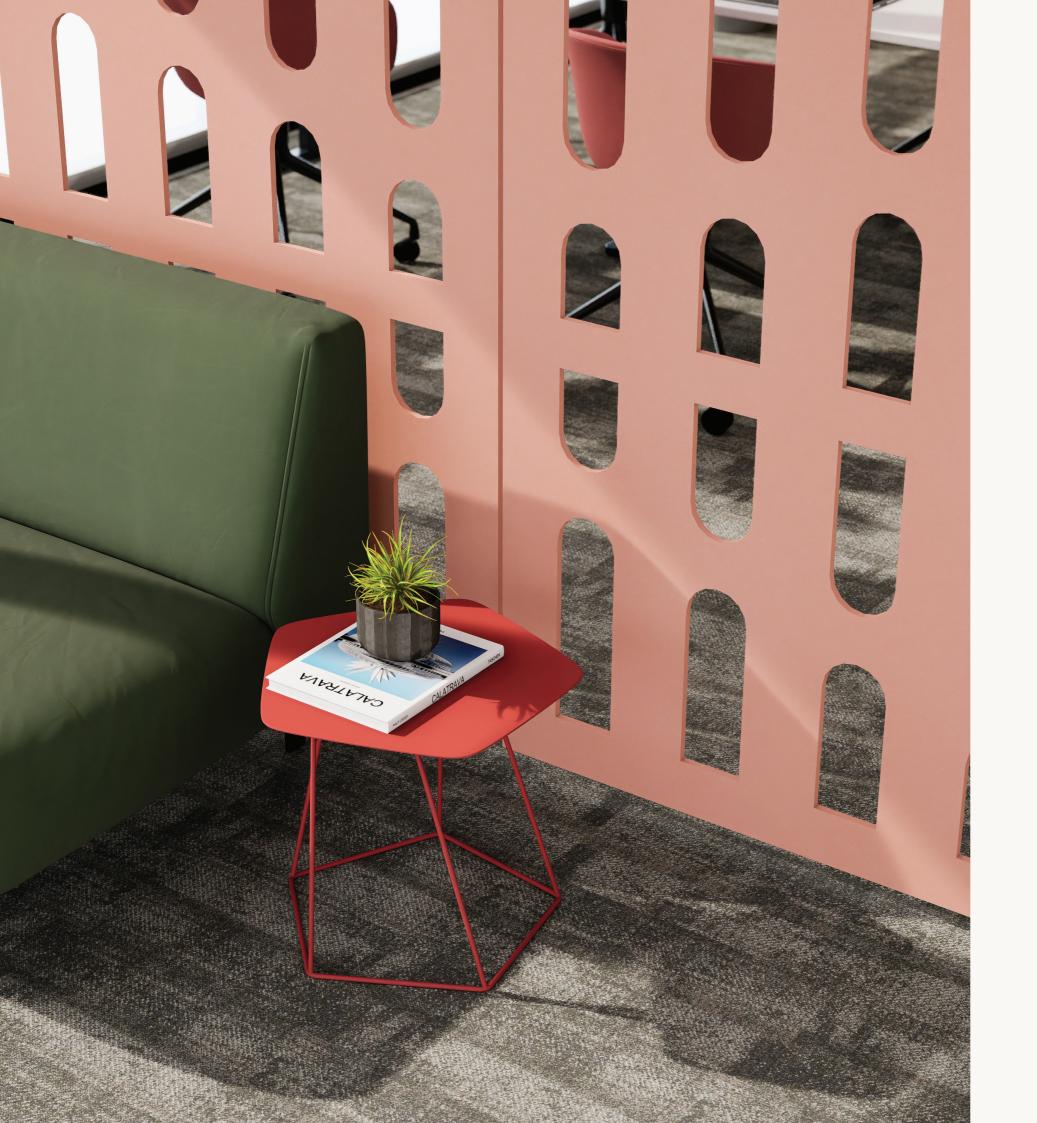

## racoufelt SCREENS

5

Use our Screens to partition a room while preserving natural light, apply to glass walls and windows to reduce echo, or simply add colour and visual intrigue where desired.

Choose a cut design from our 12 standard patterns, or work with our team to create your own. Available in our full range of FilaSorb™ colours.