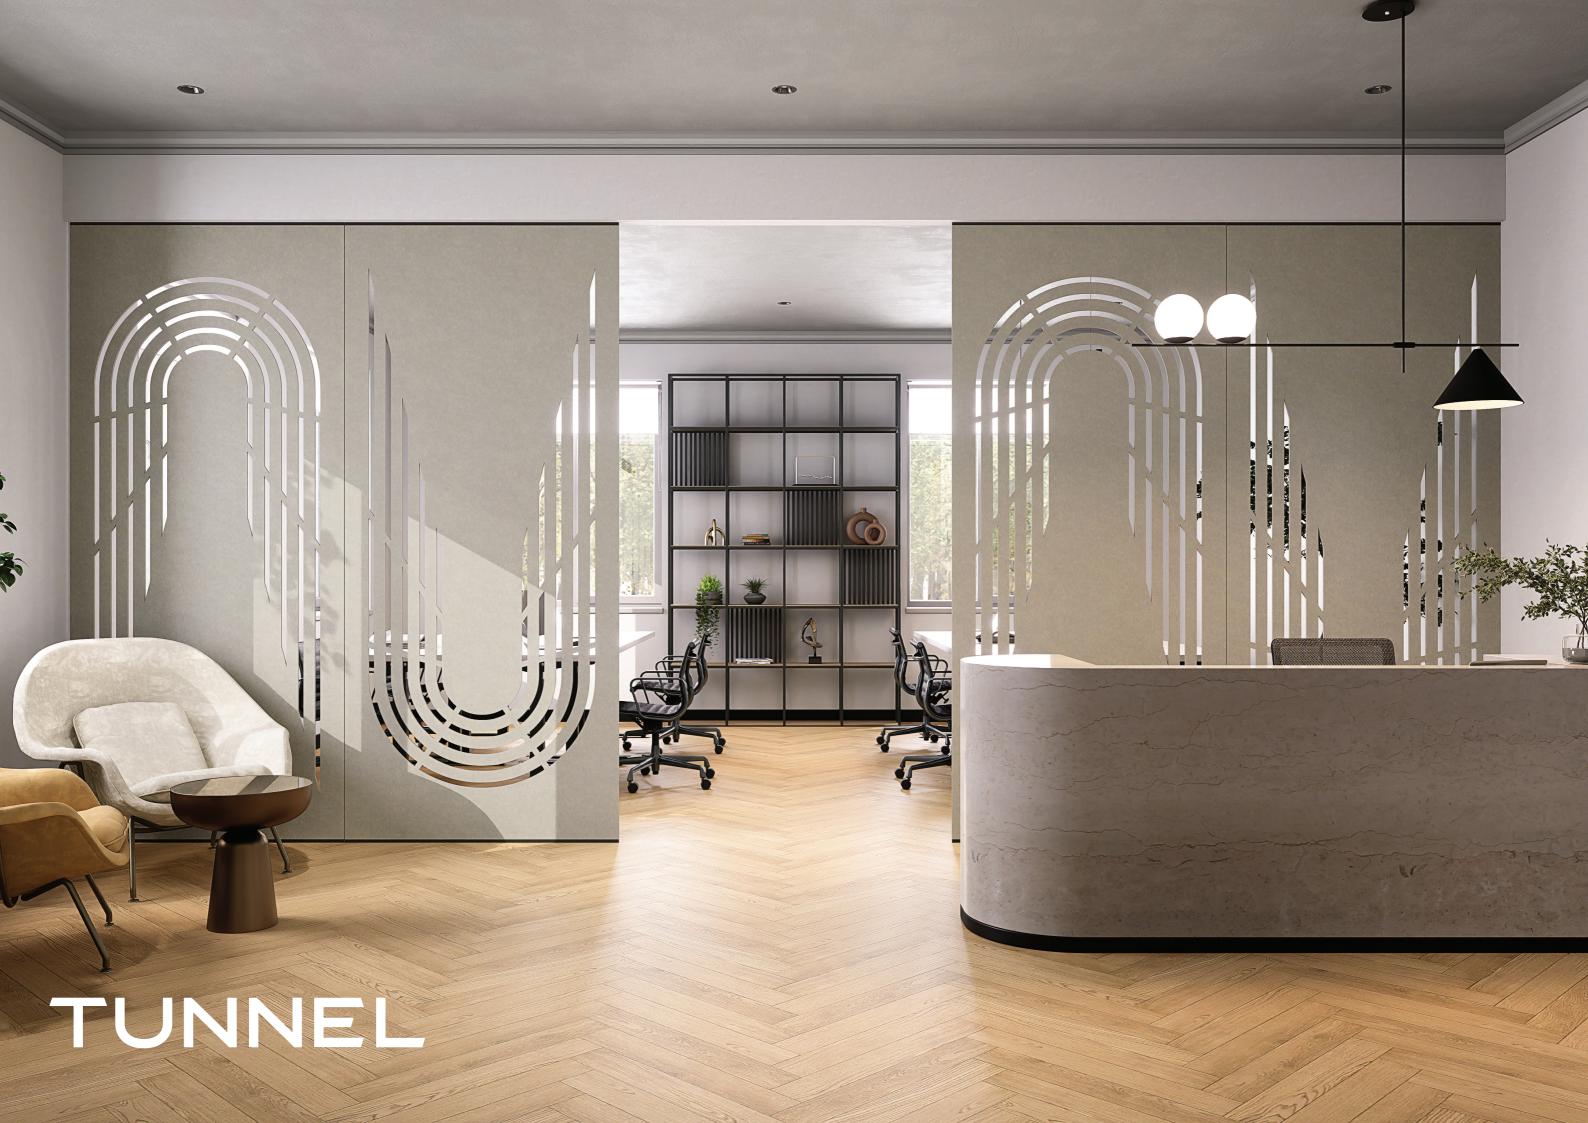

# INSIGNIA

T

Screens 'Insignia'

Screens 'Pyramid'

Screens 'Skyscraper'

Screens 'Sonar'

Screen 'Tunnel'

Screen 'Waterfall'