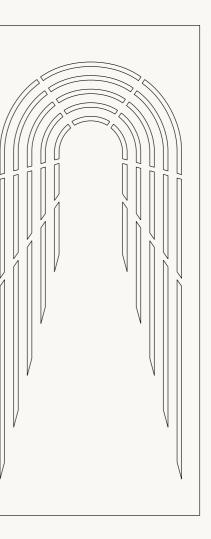

# INSIGNIA

T

Screens 'Insignia'

Screens 'Pyramid'

Screens 'Skyscraper'

Screens 'Sonar'

Screen 'Tunnel'

Screen 'Waterfall'

Screen 'Origami'

0

Screen 'Rain'

Screen 'Turntable'

Screen 'Blizzard'