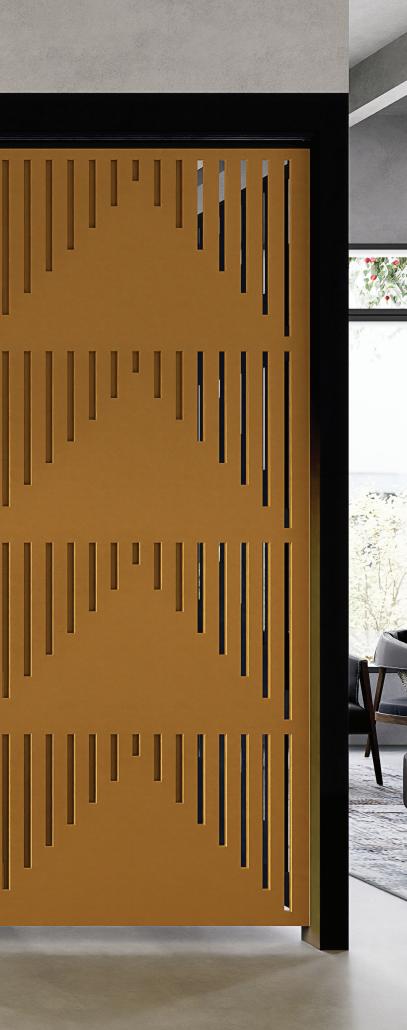

# INSIGNIA

T

Screens 'Insignia'

Screens 'Pyramid'

Screens 'Skyscraper'

Screens 'Sonar'

Screen 'Tunnel'

Screen 'Waterfall'