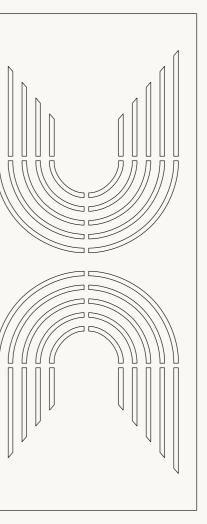

# INSIGNIA

T

Screens 'Insignia'

Screens 'Pyramid'

Screens 'Skyscraper'

Screens 'Sonar'

Screen 'Tunnel'

Screen 'Waterfall'