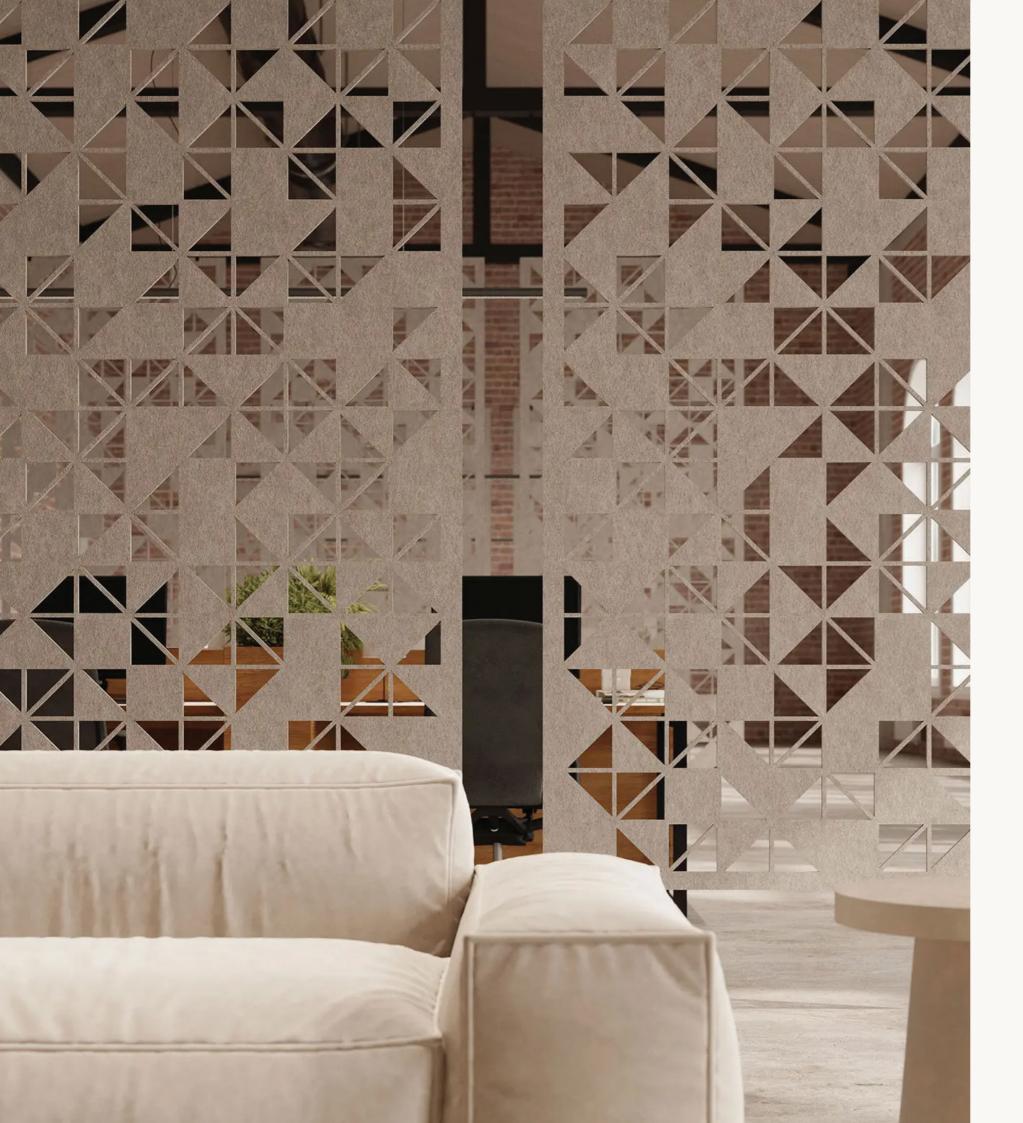

## racoufelt SCREENS

5



Use our Screens to partition a room while preserving natural light, apply to glass walls and windows to reduce echo, or simply add colour and visual intrigue where desired.

Choose a cut design from our 12 standard patterns, or work with our team to create your own. Available in our full range of FilaSorb™ colours.

11111



# INSIGNIA



T







Screens 'Insignia'











Screens 'Pyramid'









Screens 'Skyscraper'







Screens 'Sonar'









Screen 'Tunnel'











Screen 'Waterfall'











Screen 'Origami'







0

Screen 'Rain'









Screen 'Turntable'











Screen 'Blizzard'



## DESIGNED TO MEET YOUR GREEN BUILDING GOALS.

Waste is converted into useful design in the creation of WoodBeQuiet™. Made from a minimum of 60% post-consumer recycled material, each carton contains the average equivalent of 324 x 600ml recycled plastic drinking bottles diverted from landfill.

In addition, planks are produced using 40 per cent solar energy – honed through solar panels on the factory roof - and are fully recyclable at the end of their use. Users can also be assured that planks are certified 'Red List Free' – meaning they are free from unsafe, polluting materials.





Acoufelt's WoodBeQuiet™ planks collection is made from postconsumer recycled plastic drink bottles,