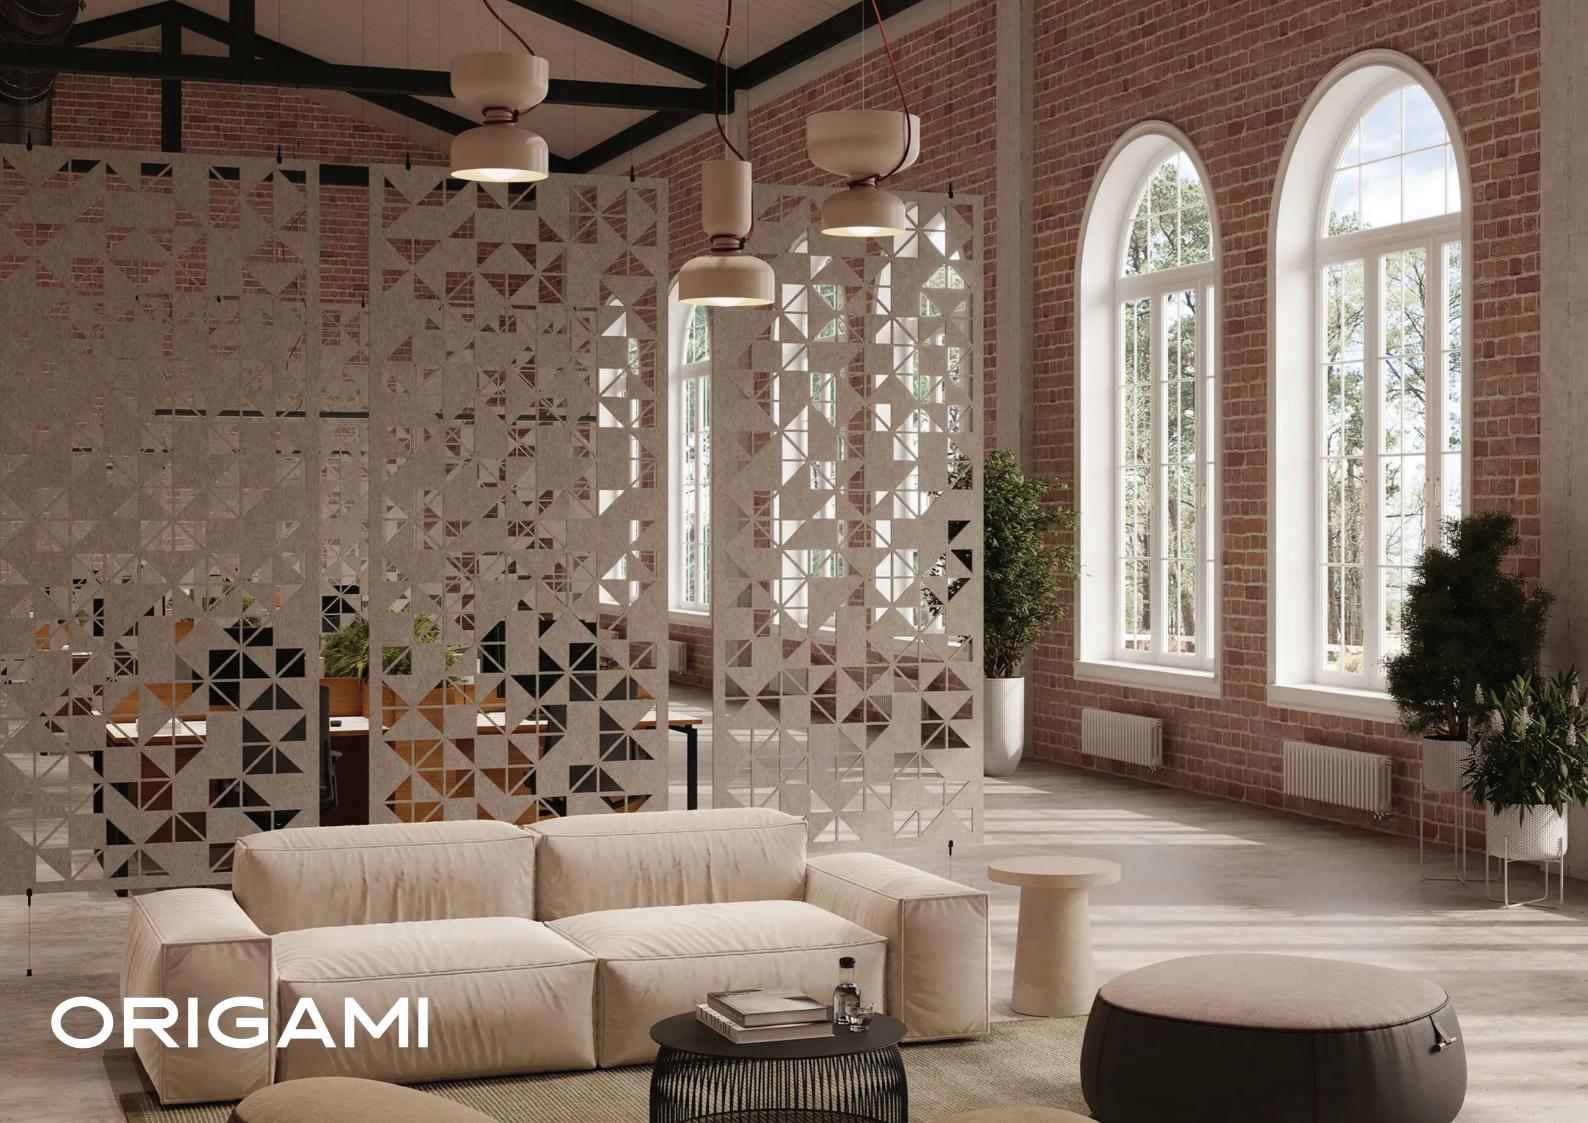

## racoufelt SCREENS

5



Use our Screens to partition a room while preserving natural light, apply to glass walls and windows to reduce echo, or simply add colour and visual intrigue where desired.

Choose a cut design from our 12 standard patterns, or work with our team to create your own. Available in our full range of FilaSorb™ colours.

11111



# INSIGNIA



T







Screens 'Insignia'











Screens 'Pyramid'









Screens 'Skyscraper'







Screens 'Sonar'









Screen 'Tunnel'











Screen 'Waterfall'











Screen 'Origami'







0

Screen 'Rain'









Screen 'Turntable'











Screen 'Blizzard'



## DESIGNED TO MEET YOUR GREEN BUILDING GOALS.

Waste is converted into useful design in the creation of WoodBeQuiet™. Made from a minimum of 60% post-consumer recycled material, each carton contains the average equivalent of 324 x 600ml recycled plastic drinking bottles diverted from landfill.

In addition, planks are produced using 40 per cent solar energy – honed through solar panels on the factory roof - and are fully recyclable at the end of their use. Users can also be assured that planks are certified 'Red List Free' – meaning they are free from unsafe, polluting materials.





Acoufelt's WoodBeQuiet™ planks collection is made from postconsumer recycled plastic drink bottles