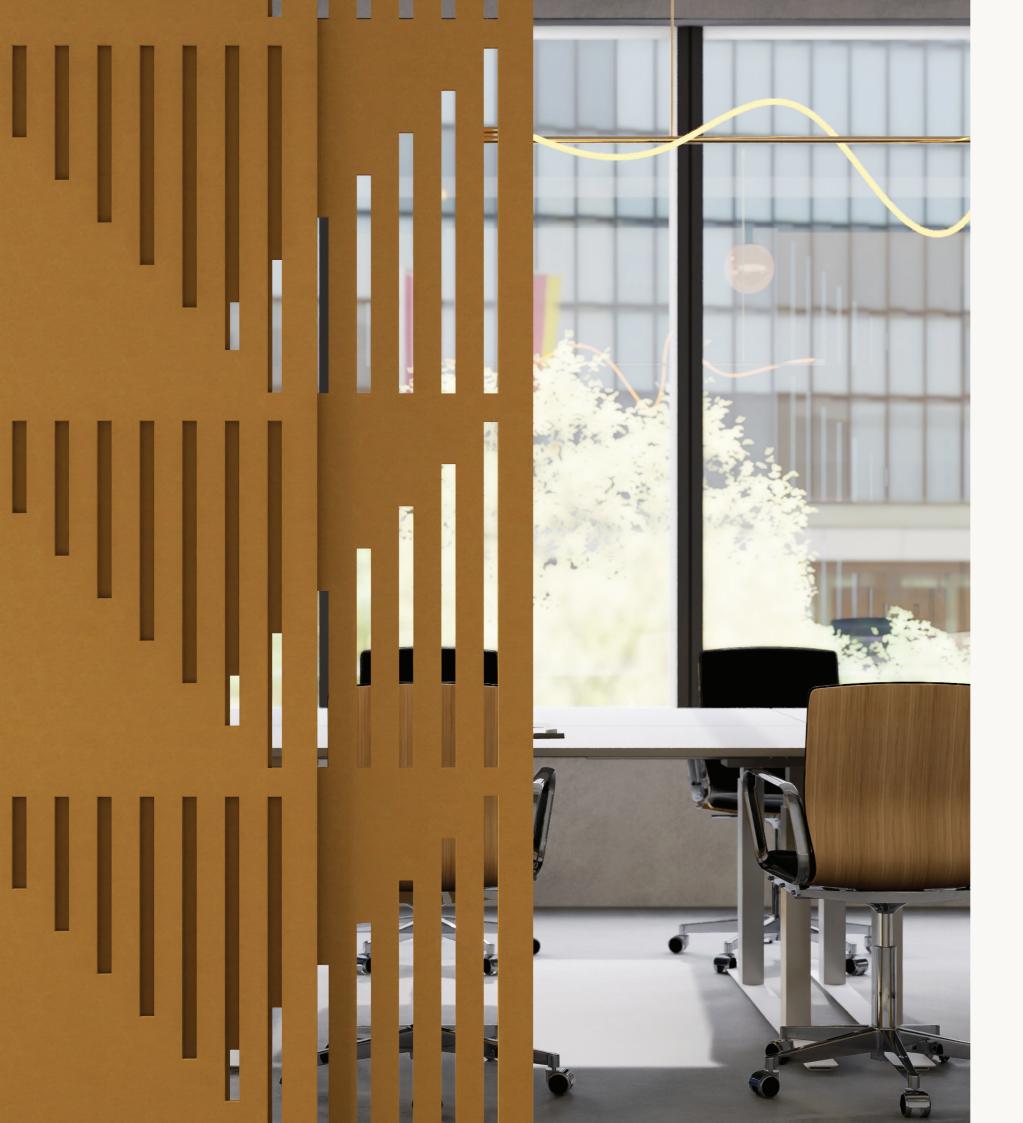

## racoufelt SCREENS

5

Use our Screens to partition a room while preserving natural light, apply to glass walls and windows to reduce echo, or simply add colour and visual intrigue where desired.

Choose a cut design from our 12 standard patterns, or work with our team to create your own. Available in our full range of FilaSorb™ colours.

# INSIGNIA

T

Screens 'Insignia'

Screens 'Pyramid'

Screens 'Skyscraper'

Screens 'Sonar'

Screen 'Tunnel'

Screen 'Waterfall'