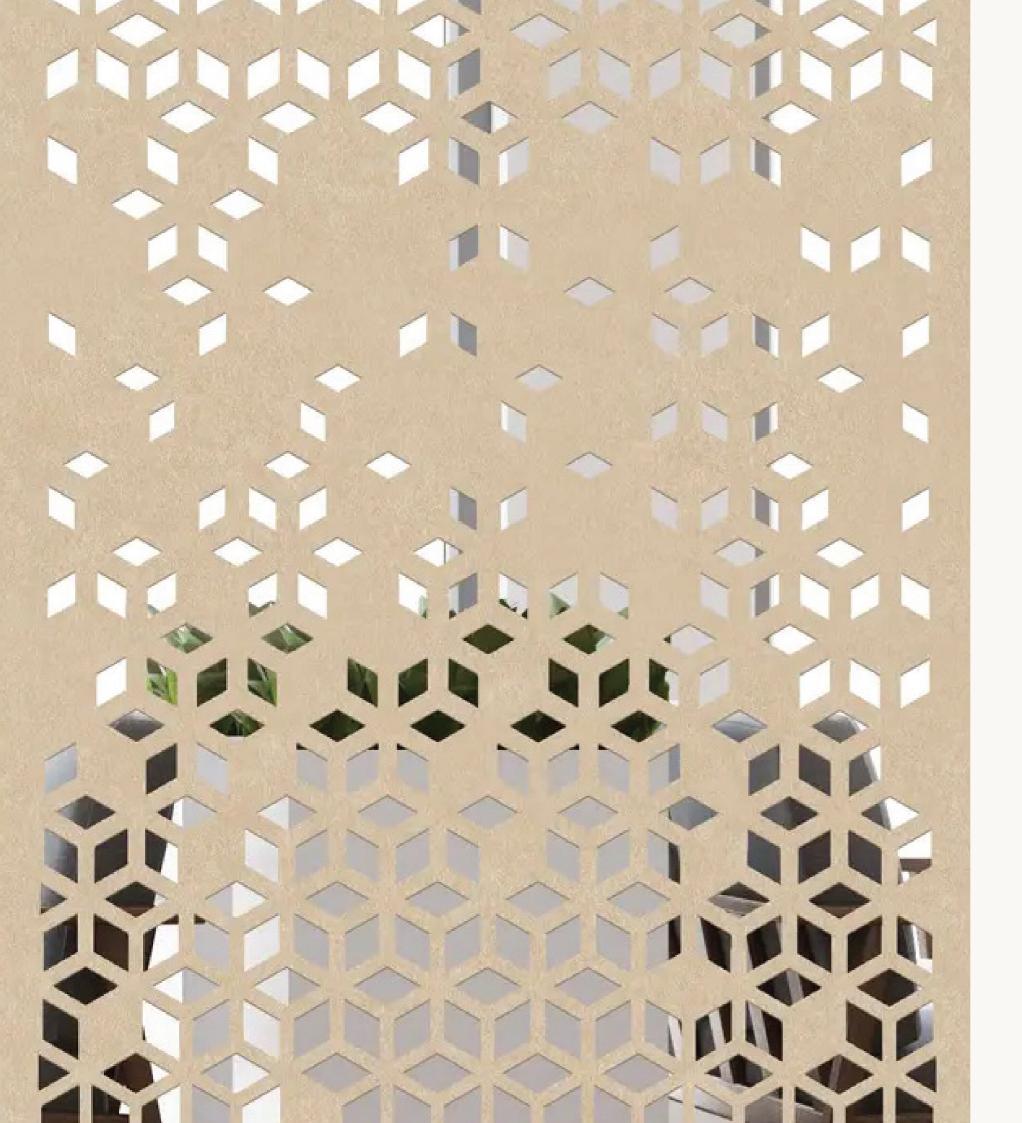

## racoufelt SCREENS

5



Use our Screens to partition a room while preserving natural light, apply to glass walls and windows to reduce echo, or simply add colour and visual intrigue where desired.

Choose a cut design from our 12 standard patterns, or work with our team to create your own. Available in our full range of FilaSorb™ colours.

11111



# INSIGNIA



T







Screens 'Insignia'











Screens 'Pyramid'









Screens 'Skyscraper'







Screens 'Sonar'









Screen 'Tunnel'











Screen 'Waterfall'











Screen 'Origami'







0

Screen 'Rain'









Screen 'Turntable'











Screen 'Blizzard'



## DESIGNED TO MEET YOUR GREEN BUILDING GOALS.

Waste is converted into useful design in the creation of WoodBeQuiet™. Made from a minimum of 60% post-consumer recycled material, each carton contains the average equivalent of 324 x 600ml recycled plastic drinking bottles diverted from landfill.

In addition, planks are produced using 40 per cent solar energy – honed through solar panels on the factory roof - and are fully recyclable at the end of their use. Users can also be assured that planks are certified 'Red List Free' – meaning they are free from unsafe, polluting materials.





Acoufelt's WoodBeQuiet™ planks collection is made from postconsumer recycled plastic drink bottles, diverted from landfill.



The regenerated fibers are clean and odorless like vi