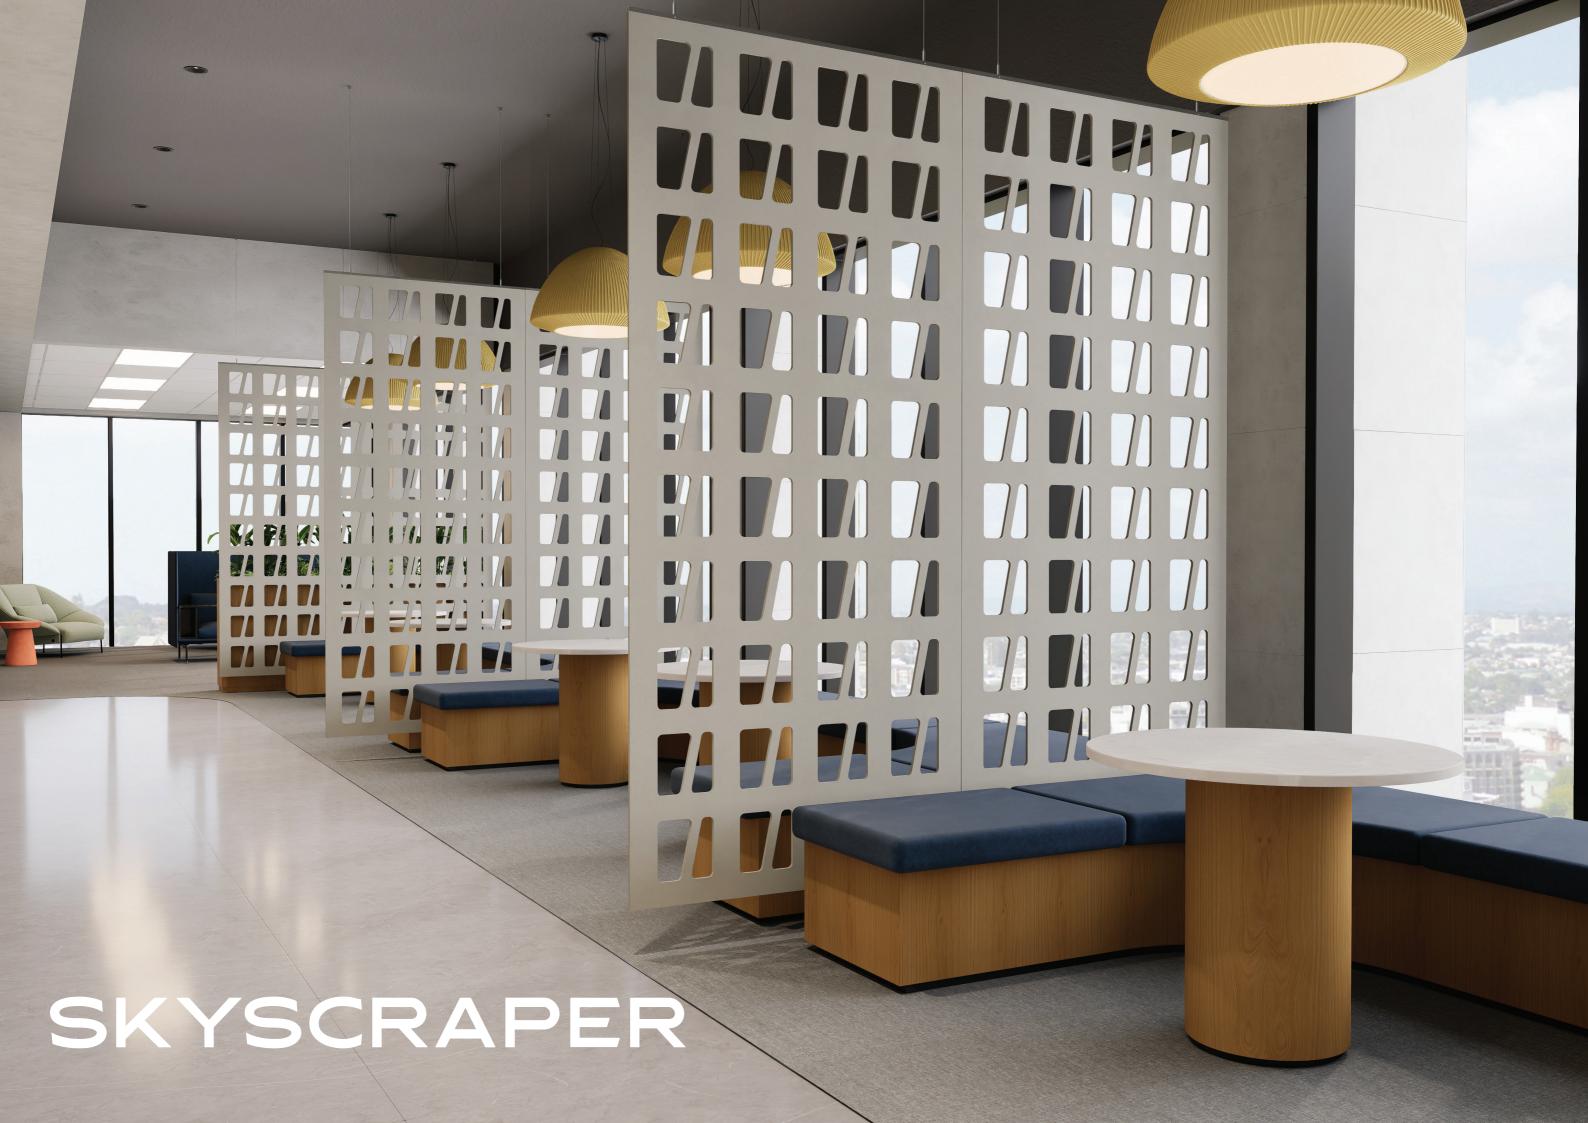

# INSIGNIA

T

Screens 'Insignia'

Screens 'Pyramid'

Screens 'Skyscraper'

Screens 'Sonar'

Screen 'Tunnel'

Screen 'Waterfall'