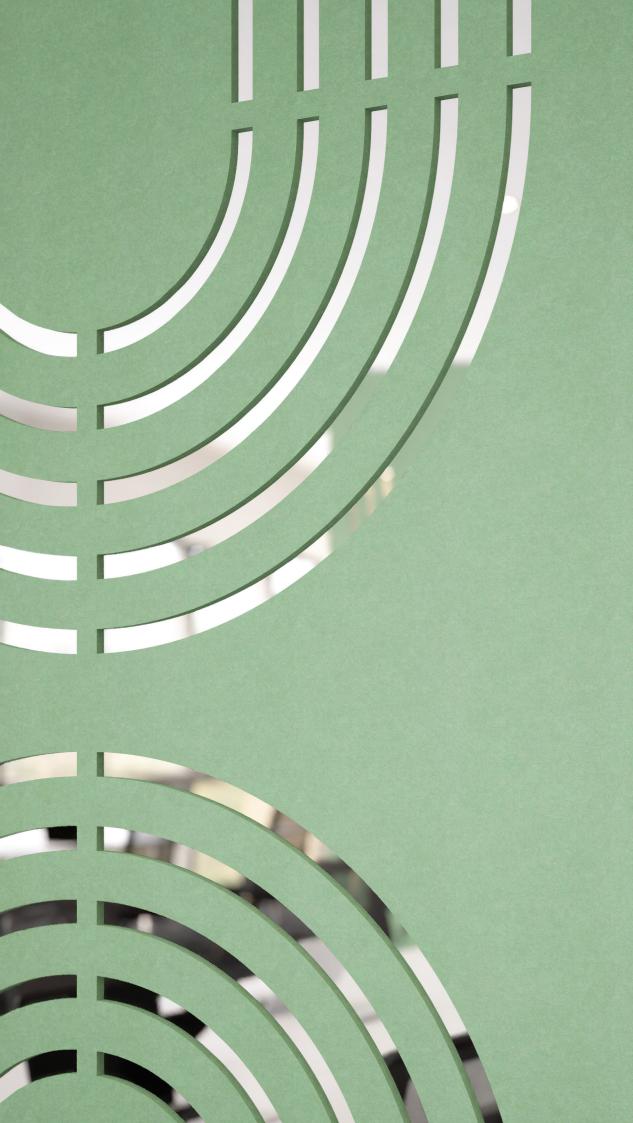

## racoufelt SCREENS

5

Use our Screens to partition a room while preserving natural light, apply to glass walls and windows to reduce echo, or simply add colour and visual intrigue where desired.

Choose a cut design from our 12 standard patterns, or work with our team to create your own. Available in our full range of FilaSorb™ colours.

# INSIGNIA

T

Screens 'Insignia'

Screens 'Pyramid'

Screens 'Skyscraper'

Screens 'Sonar'

Screen 'Tunnel'

Screen 'Waterfall'

Screen 'Origami'

0

Screen 'Rain'

Screen 'Turntable'

Screen 'Blizzard'