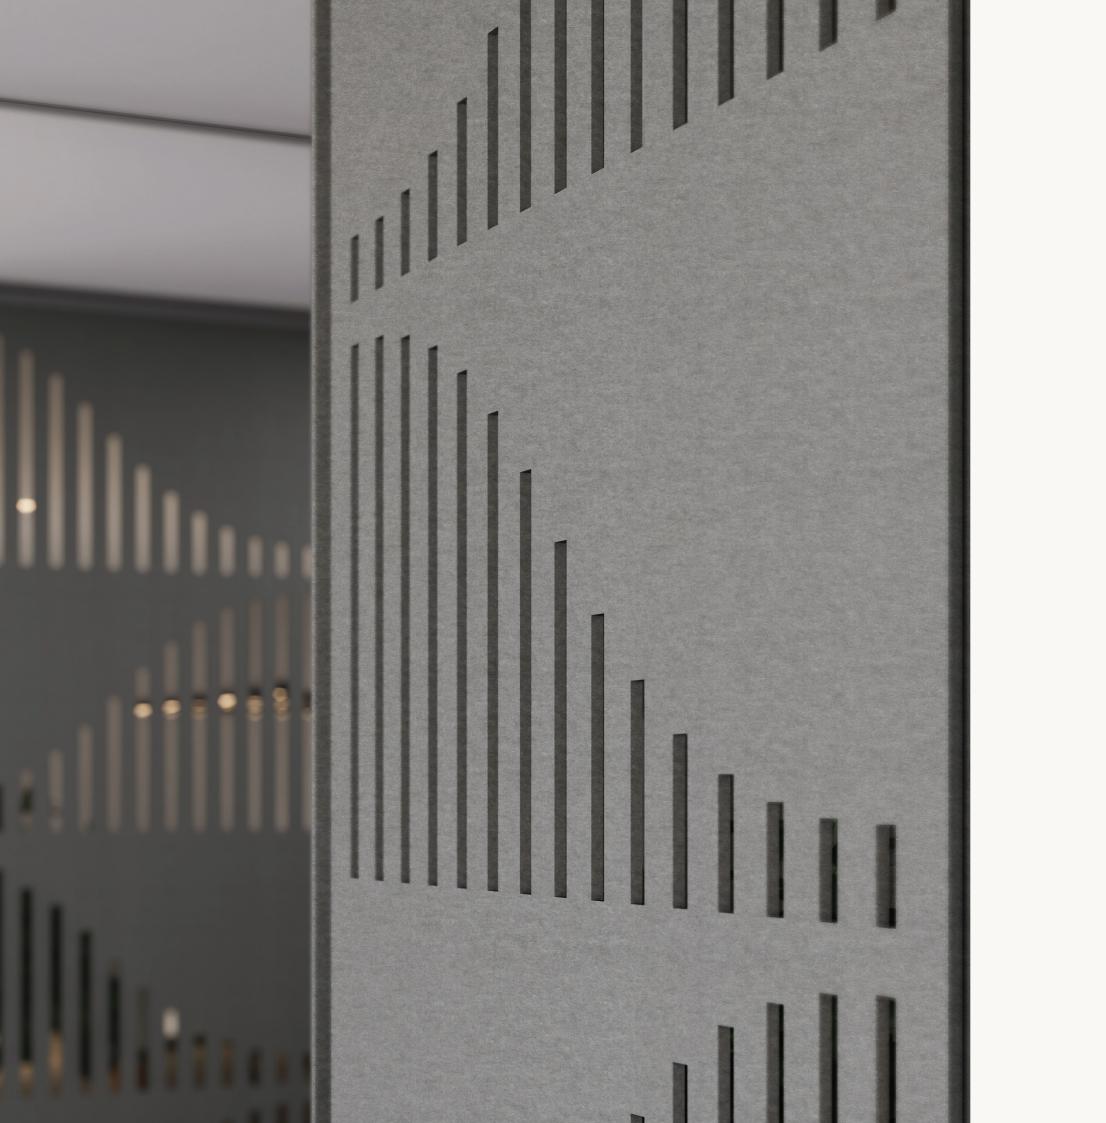

# INSIGNIA

T

Screens 'Insignia'

Screens 'Pyramid'

Screens 'Skyscraper'

Screens 'Sonar'

Screen 'Tunnel'

Screen 'Waterfall'