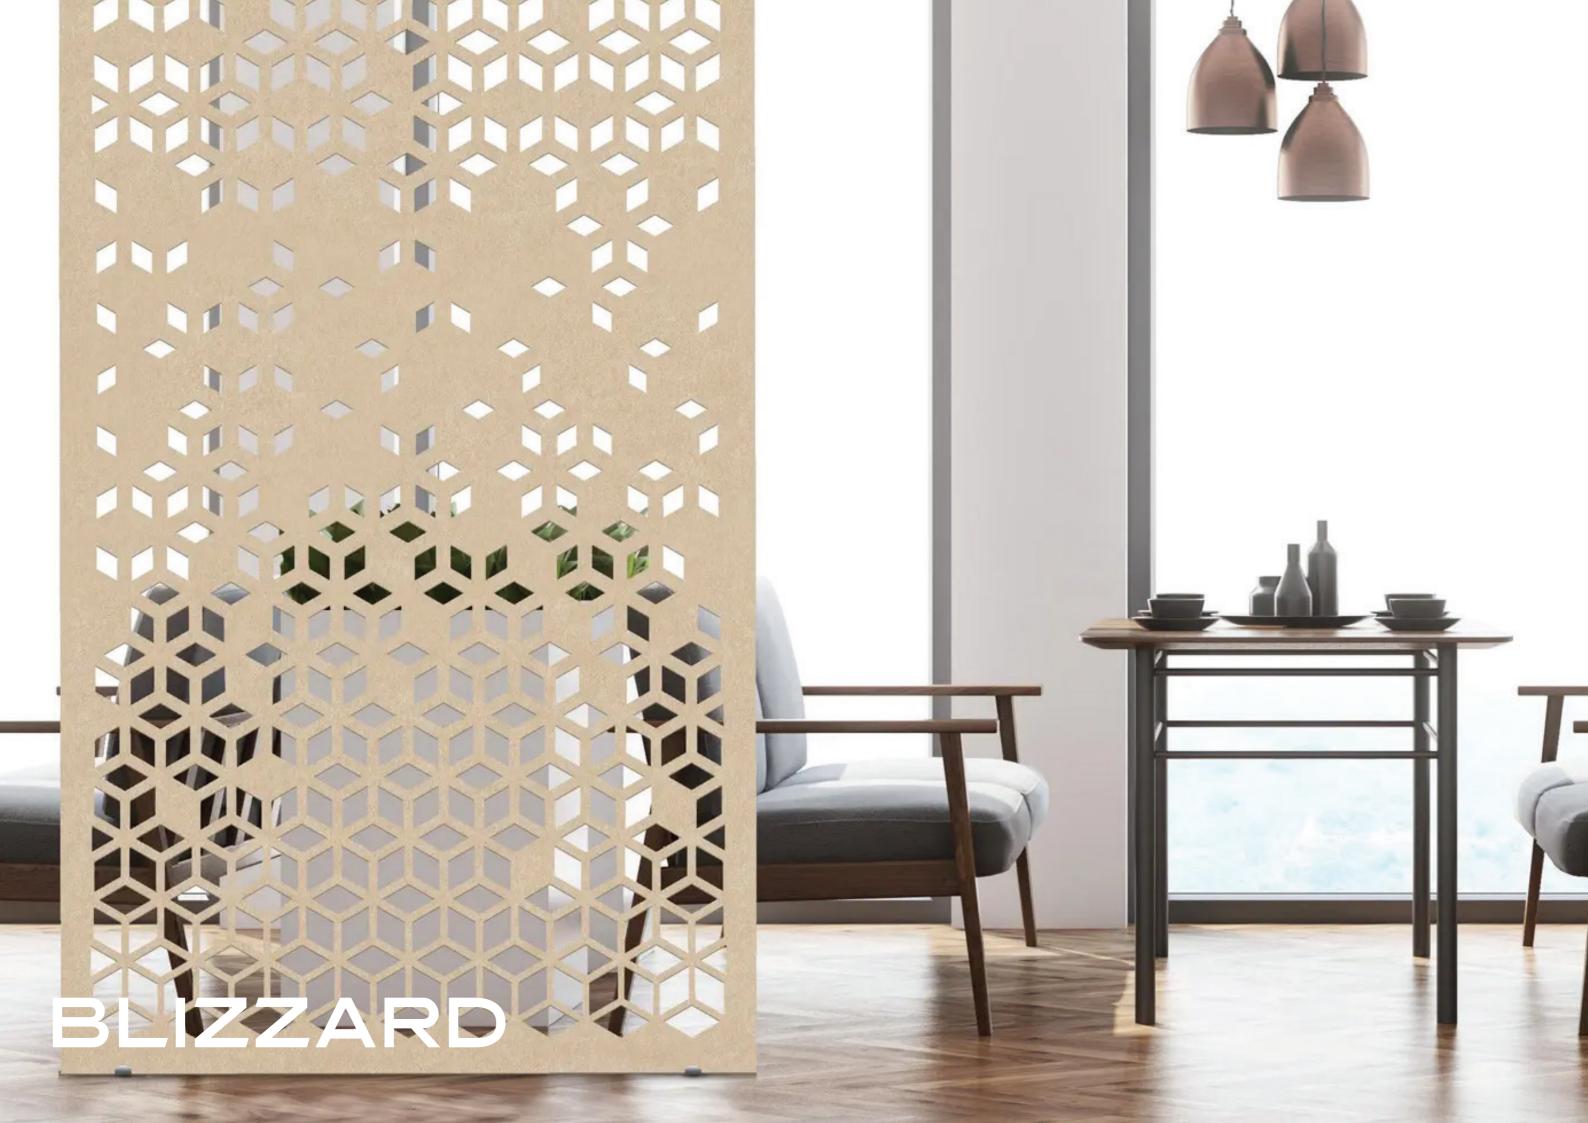

## racoufelt SCREENS

5



Use our Screens to partition a room while preserving natural light, apply to glass walls and windows to reduce echo, or simply add colour and visual intrigue where desired.

Choose a cut design from our 12 standard patterns, or work with our team to create your own. Available in our full range of FilaSorb™ colours.

11111



# INSIGNIA



T







Screens 'Insignia'











Screens 'Pyramid'









Screens 'Skyscraper'







Screens 'Sonar'









Screen 'Tunnel'











Screen 'Waterfall'











Screen 'Origami'







0

Screen 'Rain'









Screen 'Turntable'











Screen 'Blizzard'



## DESIGNED TO MEET YOUR GREEN BUILDING GOALS.

Waste is converted into useful design in the creation of WoodBeQuiet™. Made from a minimum of 60% post-consumer recycled material, each carton contains the average equivalent of 324 x 600ml recycled plastic drinking bottles diverted from landfill.

In addition, planks are produced using 40 per cent solar energy – honed through solar panels on the factory roof - and are fully recyclable at the end of their use. Users can also be assured that planks are certified 'Red List Free' – meaning they are free from unsafe, polluting materials.





Acoufelt's WoodBeQuiet™ planks collection is made from postconsumer recycled plastic drink bottles, diverted from landfill.



The regenerated fibers are clean and odorless like