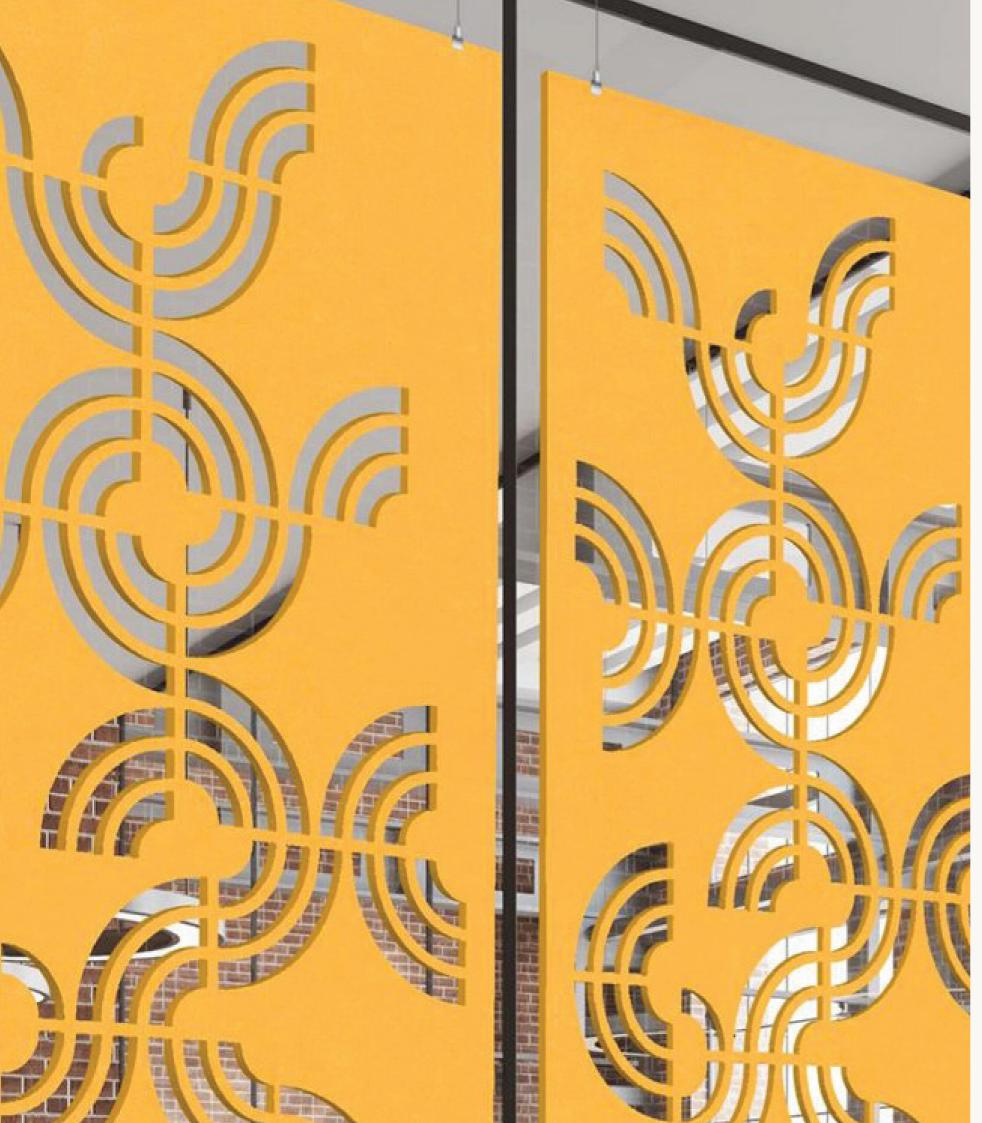

## racoufelt SCREENS

5



Use our Screens to partition a room while preserving natural light, apply to glass walls and windows to reduce echo, or simply add colour and visual intrigue where desired.

Choose a cut design from our 12 standard patterns, or work with our team to create your own. Available in our full range of FilaSorb™ colours.

11111



# INSIGNIA



T







Screens 'Insignia'











Screens 'Pyramid'









Screens 'Skyscraper'







Screens 'Sonar'









Screen 'Tunnel'











Screen 'Waterfall'











Screen 'Origami'







0

Screen 'Rain'









Screen 'Turntable'











Screen 'Blizzard'



## DESIGNED TO MEET YOUR GREEN BUILDING GOALS.

Waste is converted into useful design in the creation of WoodBeQuiet™. Made from a minimum of 60% post-consumer recycled material, each carton contains the average equivalent of 324 x 600ml recycled plastic drinking bottles diverted from landfill.

In addition, planks are produced using 40 per cent solar energy – honed through solar panels on the factory roof - and are fully recyclable at the end of their use. Users can also be assured that planks are certified 'Red List Free' – meaning they are free from unsafe, polluting materials.





Acoufelt's WoodBeQuiet™ planks collection is made from postconsumer recycled plastic drink bottles, diverted from landfill.



The regenerated fibers ar