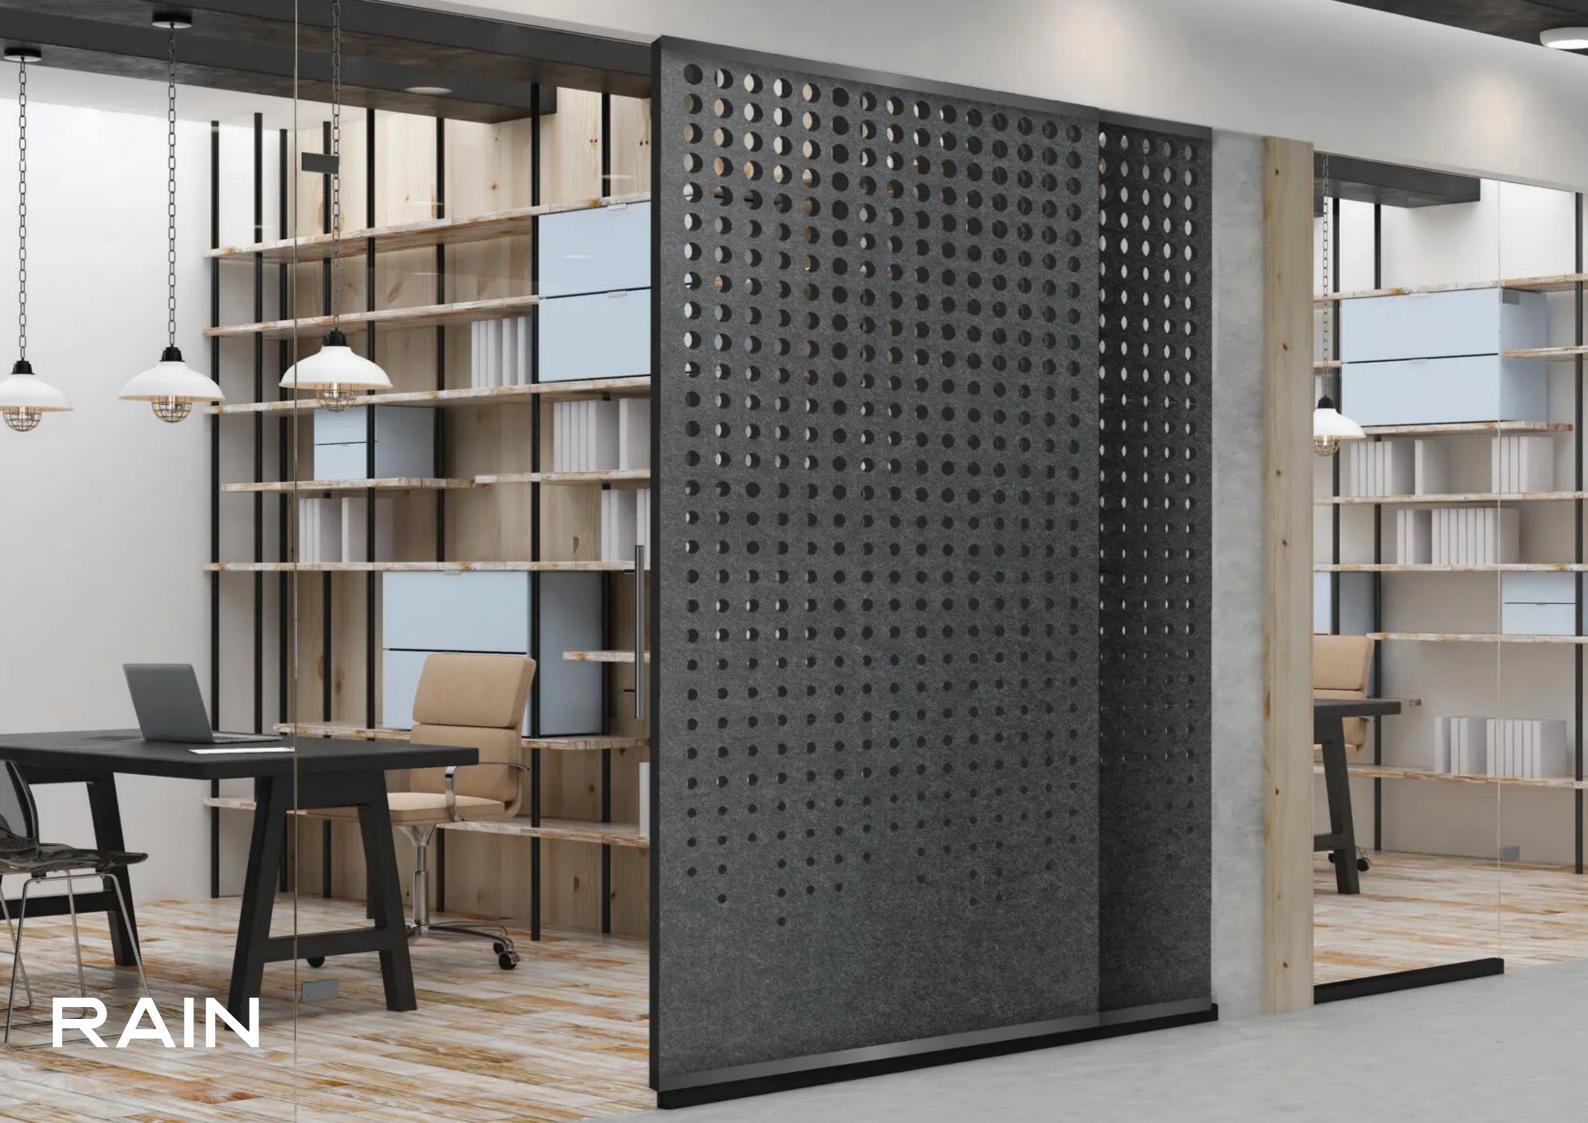

## racoufelt SCREENS

5



Use our Screens to partition a room while preserving natural light, apply to glass walls and windows to reduce echo, or simply add colour and visual intrigue where desired.

Choose a cut design from our 12 standard patterns, or work with our team to create your own. Available in our full range of FilaSorb™ colours.

11111



# INSIGNIA



T







Screens 'Insignia'











Screens 'Pyramid'









Screens 'Skyscraper'







Screens 'Sonar'









Screen 'Tunnel'











Screen 'Waterfall'











Screen 'Origami'







0

Screen 'Rain'









Screen 'Turntable'











Screen 'Blizzard'



## DESIGNED TO MEET YOUR GREEN BUILDING GOALS.

Waste is converted into useful design in the creation of WoodBeQuiet™. Made from a minimum of 60% post-consumer recycled material, each carton contains the average equivalent of 324 x 600ml recycled plastic drinking bottles diverted from landfill.

In addition, planks are produced using 40 per cent solar energy – honed through solar panels on the factory roof - and are fully recyclable at the end of their use. Users can also be assured that planks are certified 'Red List Free' – meaning they are free from unsafe, polluting materials.





Acoufelt's WoodBeQuiet™ planks collection is made from postconsumer recycled plastic drink bottles, diverted from landfill.