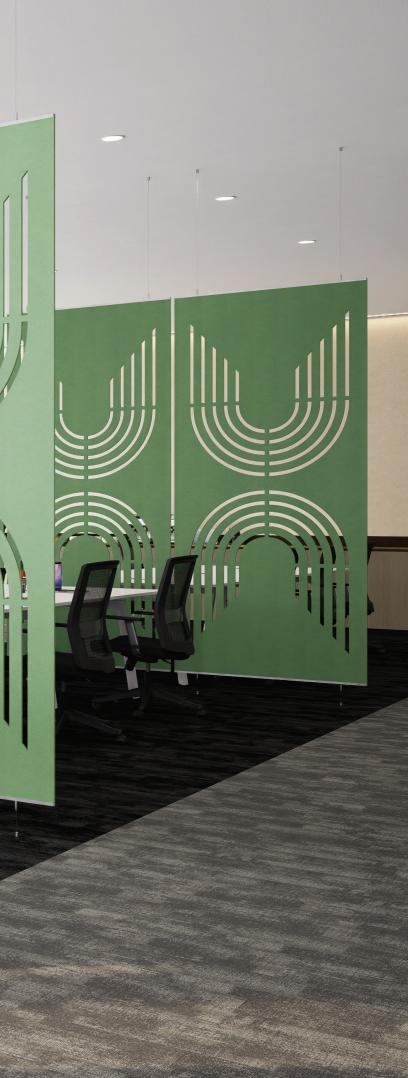

## racoufelt SCREENS

5

Use our Screens to partition a room while preserving natural light, apply to glass walls and windows to reduce echo, or simply add colour and visual intrigue where desired.

Choose a cut design from our 12 standard patterns, or work with our team to create your own. Available in our full range of FilaSorb™ colours.

# INSIGNIA

T

Screens 'Insignia'

Screens 'Pyramid'

Screens 'Skyscraper'

Screens 'Sonar'

Screen 'Tunnel'

Screen 'Waterfall'

Screen 'Origami'

0

Screen 'Rain'

Screen 'Turntable'

Screen 'Blizzard'