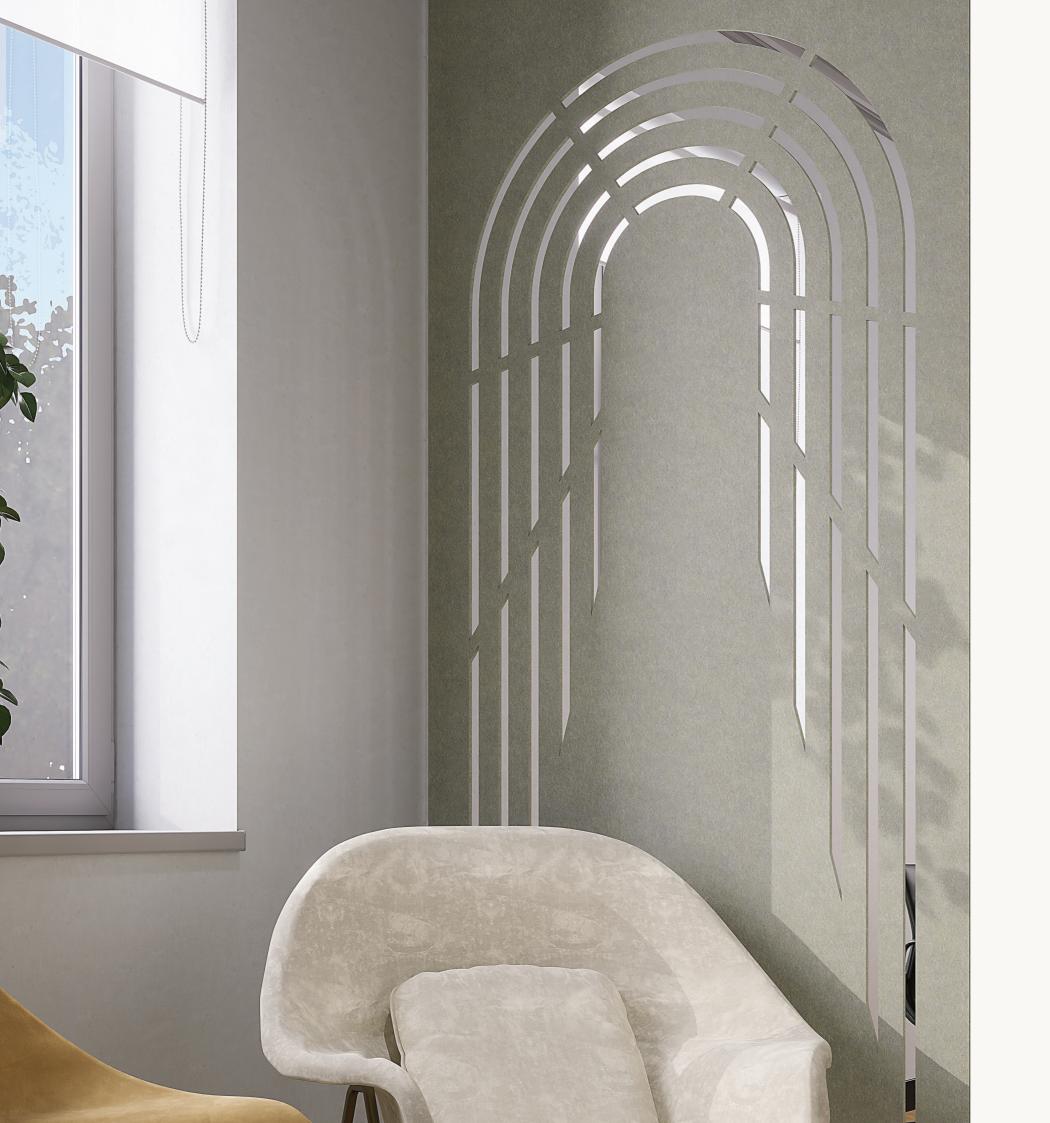

## racoufelt SCREENS

5

Use our Screens to partition a room while preserving natural light, apply to glass walls and windows to reduce echo, or simply add colour and visual intrigue where desired.

Choose a cut design from our 12 standard patterns, or work with our team to create your own. Available in our full range of FilaSorb™ colours.

# INSIGNIA

T

Screens 'Insignia'

Screens 'Pyramid'

Screens 'Skyscraper'

Screens 'Sonar'

Screen 'Tunnel'

Screen 'Waterfall'