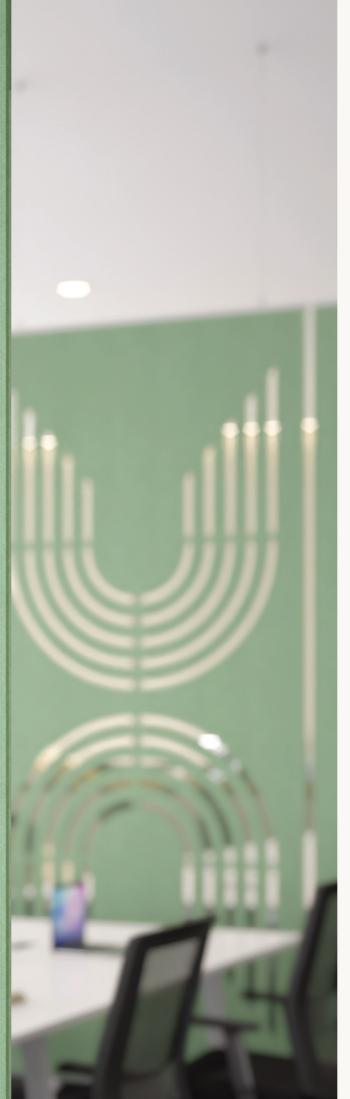

## racoufelt SCREENS

5

Use our Screens to partition a room while preserving natural light, apply to glass walls and windows to reduce echo, or simply add colour and visual intrigue where desired.

Choose a cut design from our 12 standard patterns, or work with our team to create your own. Available in our full range of FilaSorb™ colours.

# INSIGNIA

T

Screens 'Insignia'

Screens 'Pyramid'

Screens 'Skyscraper'

Screens 'Sonar'

Screen 'Tunnel'

Screen 'Waterfall'