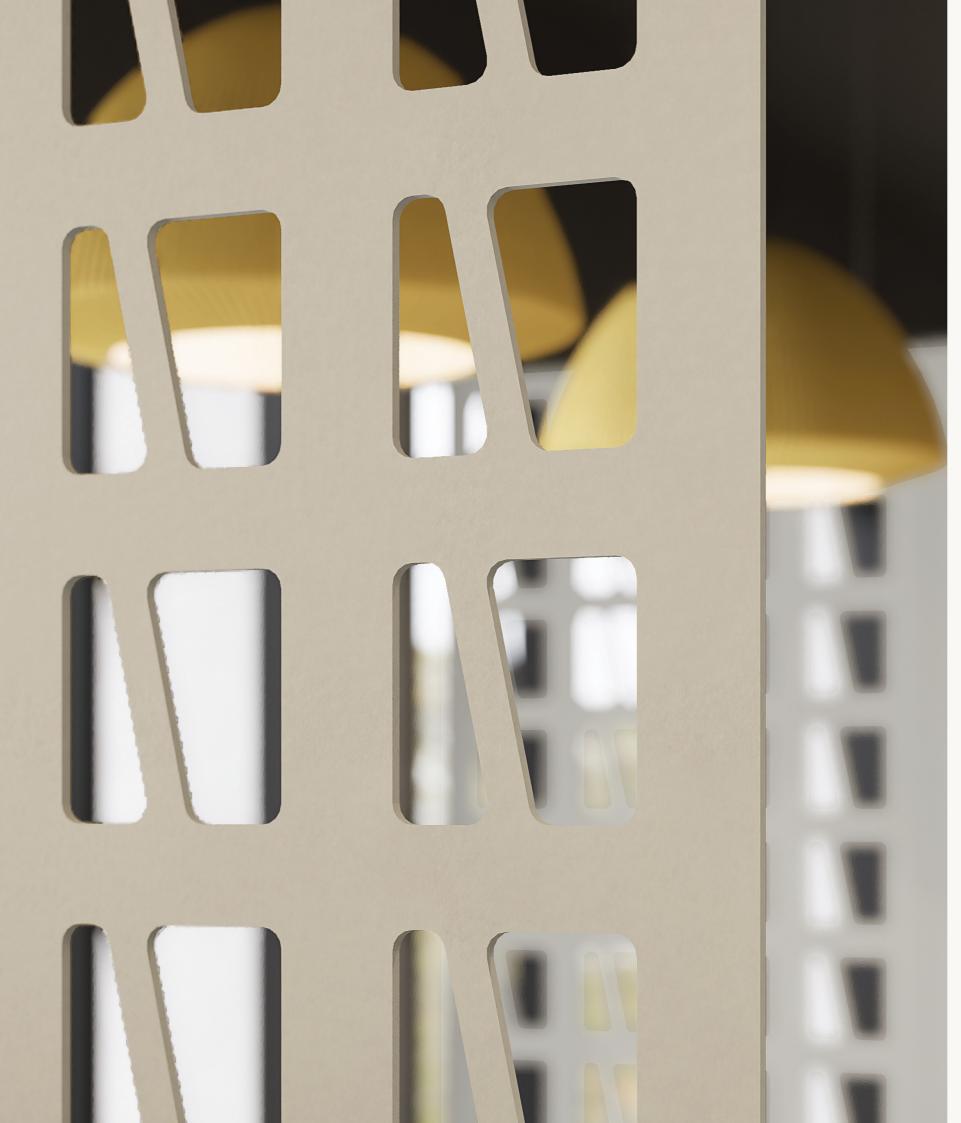

# INSIGNIA

T

Screens 'Insignia'

Screens 'Pyramid'

Screens 'Skyscraper'

Screens 'Sonar'

Screen 'Tunnel'

Screen 'Waterfall'