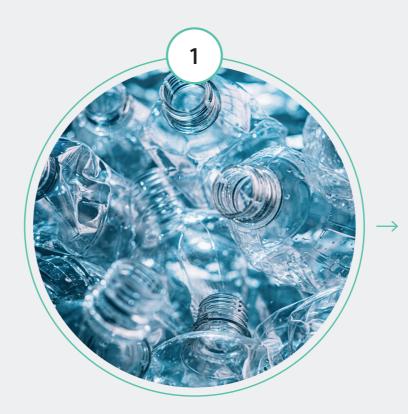

Acoufelt's WoodBeQuiet™ planks collection is made from postconsumer recycled plastic drink bottles, diverted from landfill.

The regenerated fibers are clean and odorless like virgin fibers.

The discarded drink bottles are cleaned and cut into flakes before being melted and extruded into fibers of natural white color.

The regenerated fibers are then colored or printed and used to construct brand new products like WoodBeQuiet™ planks.