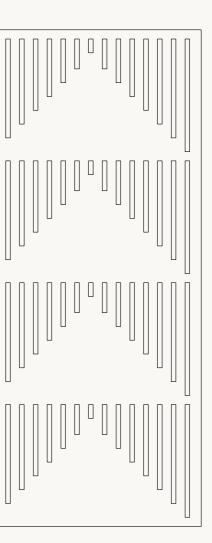

# INSIGNIA

T

Screens 'Insignia'

Screens 'Pyramid'

Screens 'Skyscraper'

Screens 'Sonar'

Screen 'Tunnel'

Screen 'Waterfall'