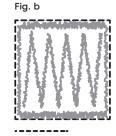

## Applying spray adhesive

Apply the spray adhesive around the inner edge of the Shape, 50-100mm widths away from the perimeter (as shown in **fig. b**). Wait 5-10 minutes for the adhesive to be become tacky before installing the Shapes onto the wall.

Construction adhesive

Shape installation area

ALIAN MARKANINI MARKA

Spray adhesive