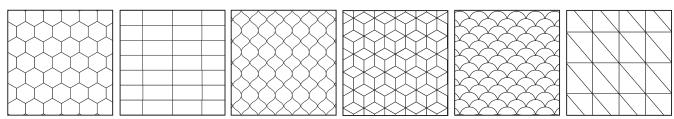

lation

- 4. Keeping the Shape as straight as possible, press the underside of the Shape onto the surface. Apply pressure to the Shape when mounting to ensure the edges are butted together, unless you're looking to achieve a reveal between each Shape.
- 5. Apply even pressure with the roller and firmly press all areas of the Shape to the surface. If required, hold the Shape in place for a few minutes.
- 6. Wipe away any leaked or excess adhesive from the Shape before installing the neighbouring Shape. Avoid any adhesive making contact with face of the Shape.
- 7. Repeat process until all Shapes are installed in accordance with your desired pattern formation.





Construction adhesive

Shape installation area

ALIAN MARKANINI MARKA

Spray adhesive

#### **Recommended Pattern Formations**