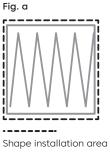

#### Applying construction adhesive

Using the caulking gun and construction adhesive, apply the adhesive around the inner edge of the Shape. To avoid adhesive flowing through the joins when the Shapes are installed, apply the adhesive two finger widths away from the perimeter, then apply adhesive in a zig zag pattern across the centre of the Shape (as shown in fig. a).

Construction adhesive

Shape installation area

ALIAN MARKANINI MARKA

Spray adhesive