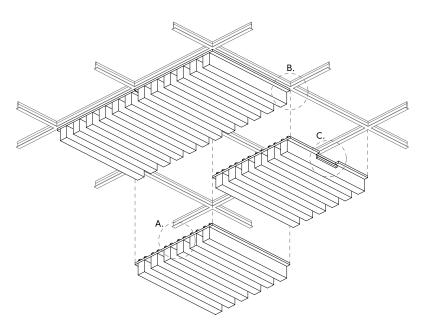

## Click Tile Method

Installation Guide

## **Installation Method**

- 1. Wear clean white gloves throughout the installation process
- 2. Once the gird has been installed to the required measurements and height, carefully cut penetrations in the tiles for heat sensors around sprinkler heads and light fittings as required
- 3. Gently push the ceiling tiles into position until the felt tabs click into place. Slightly wiggle into place
- 4. Repeat these steps untill all tiles are installed

Note - Before installing your tiles, ensure the grid has been installed in accordance with the local building code.