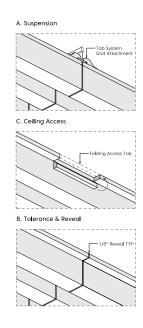

## **Installation Method**

- 1. Wear clean white gloves throughout the installation process
- 2. Once the gird has been installed to the required measurements and height, carefully cut penetrations in the tiles for heat sensors around sprinkler heads and light fittings as required
- 3. Gently push the ceiling tiles into position until the felt tabs click into place. Slightly wiggle into place
- 4. Repeat these steps untill all tiles are installed

Note - Before installing your tiles, ensure the grid has been installed in accordance with the local building code.

## Tools and materials required

- Clean gloves
- · Utility knife
- · Straight edge
- Measuring tape
- · Ladder or scaffolding