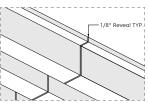

## Installation Method

Note: Before installing your tiles, ensure the grid has been installed in accordance with the local building code.

- 1. Wear clean white gloves throughout the installation process.
- 2. Once the grid has been installed to the required measurements and height, carefully cut penetrations in tiles for heat sensors, around sprinkler heads and light fittings as required.
- 3. Gently push the ceiling tiles into position until the felt tabs click into place. Slightly wiggle tile into place.
- 5. Repeat these steps until all tiles are installed.