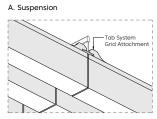

## Installation Method

Note: Before installing your tiles, ensure the grid has been installed in accordance with the local building code.

- 1. Wear clean white gloves throughout the installation process.
- 2. Once the grid has been installed to the required measurements and height, carefully cut penetrations in tiles for heat sensors, around sprinkler heads and light fittings as required.
- 3. Gently push the ceiling tiles into position until the felt tabs click into place. Slightly wiggle tile into place.
- 5. Repeat these steps until all tiles are installed.