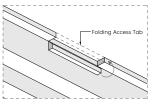

## Installation Method

Note: Before installing your tiles, ensure the grid has been installed in accordance with the local building code.

- 1. Wear clean white gloves throughout the installation process.
- 2. Once the grid has been installed to the required measurements and height, carefully cut penetrations in tiles for heat sensors, around sprinkler heads and light fittings as required.
- 3. Gently push the ceiling tiles into position until the felt tabs click into place. Slightly wiggle tile into place.
- 5. Repeat these steps until all tiles are installed.