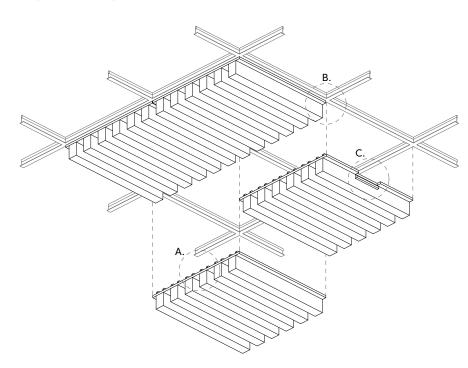

## Installation Method

Note: Before installing your tiles, ensure the grid has been installed in accordance with the local building code.

- 1. Wear clean white gloves throughout the installation process.
- 2. Once the grid has been installed to the required measurements and height, carefully cut penetrations in tiles for heat sensors, around sprinkler heads and light fittings as required.
- 3. Gently push the ceiling tiles into position until the felt tabs click into place. Slightly wiggle tile into place.
- 5. Repeat these steps until all tiles are installed.