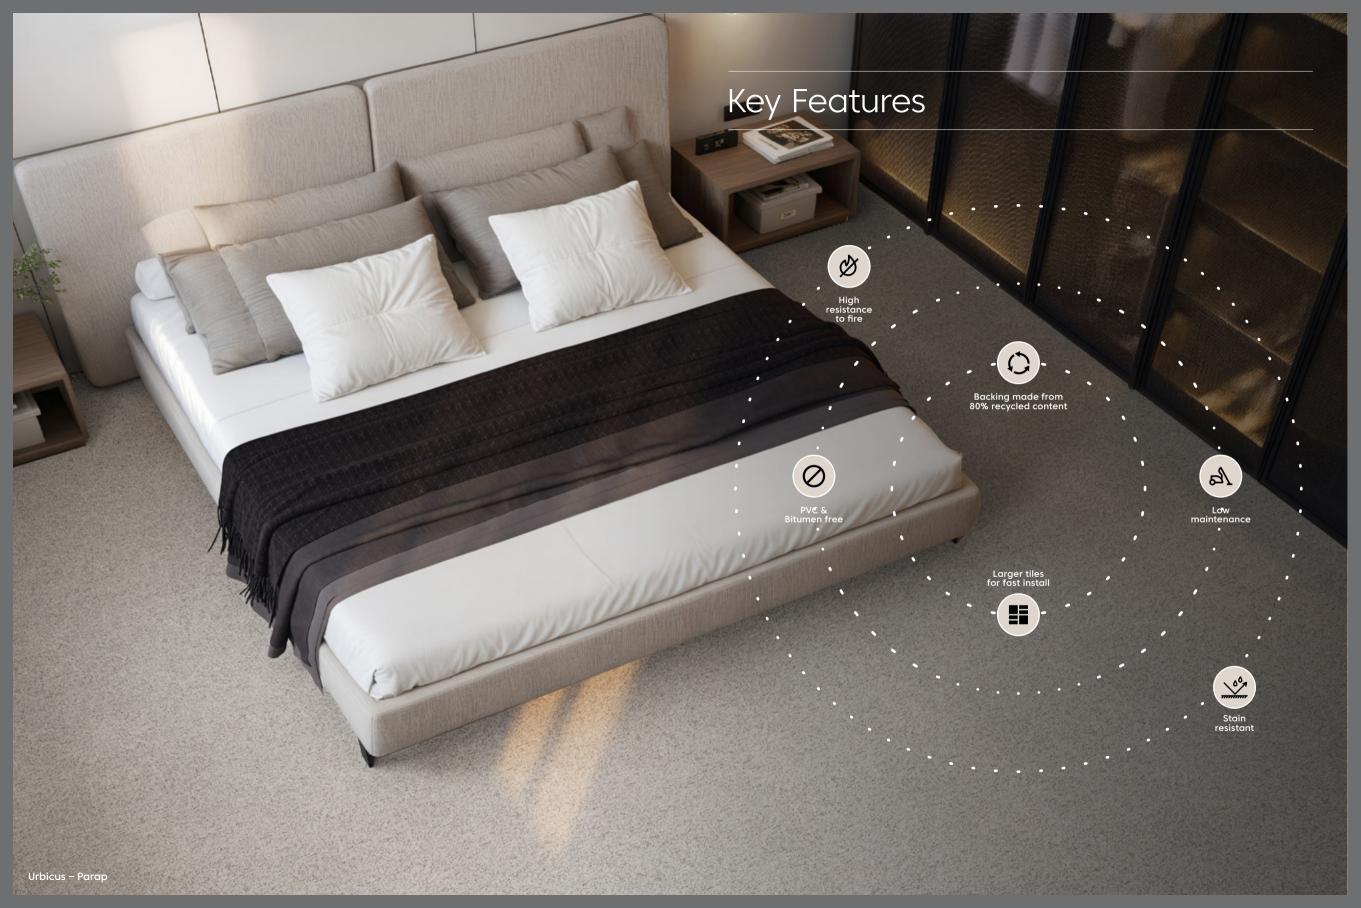

# Alexandria

With a plush, broadloom feel, its perfect for high-end residential developments, stylish hotels, and elegant living spaces. Ideal for both contemporary and traditional interiors, Urbicus offers a seamless blend of style and durability.