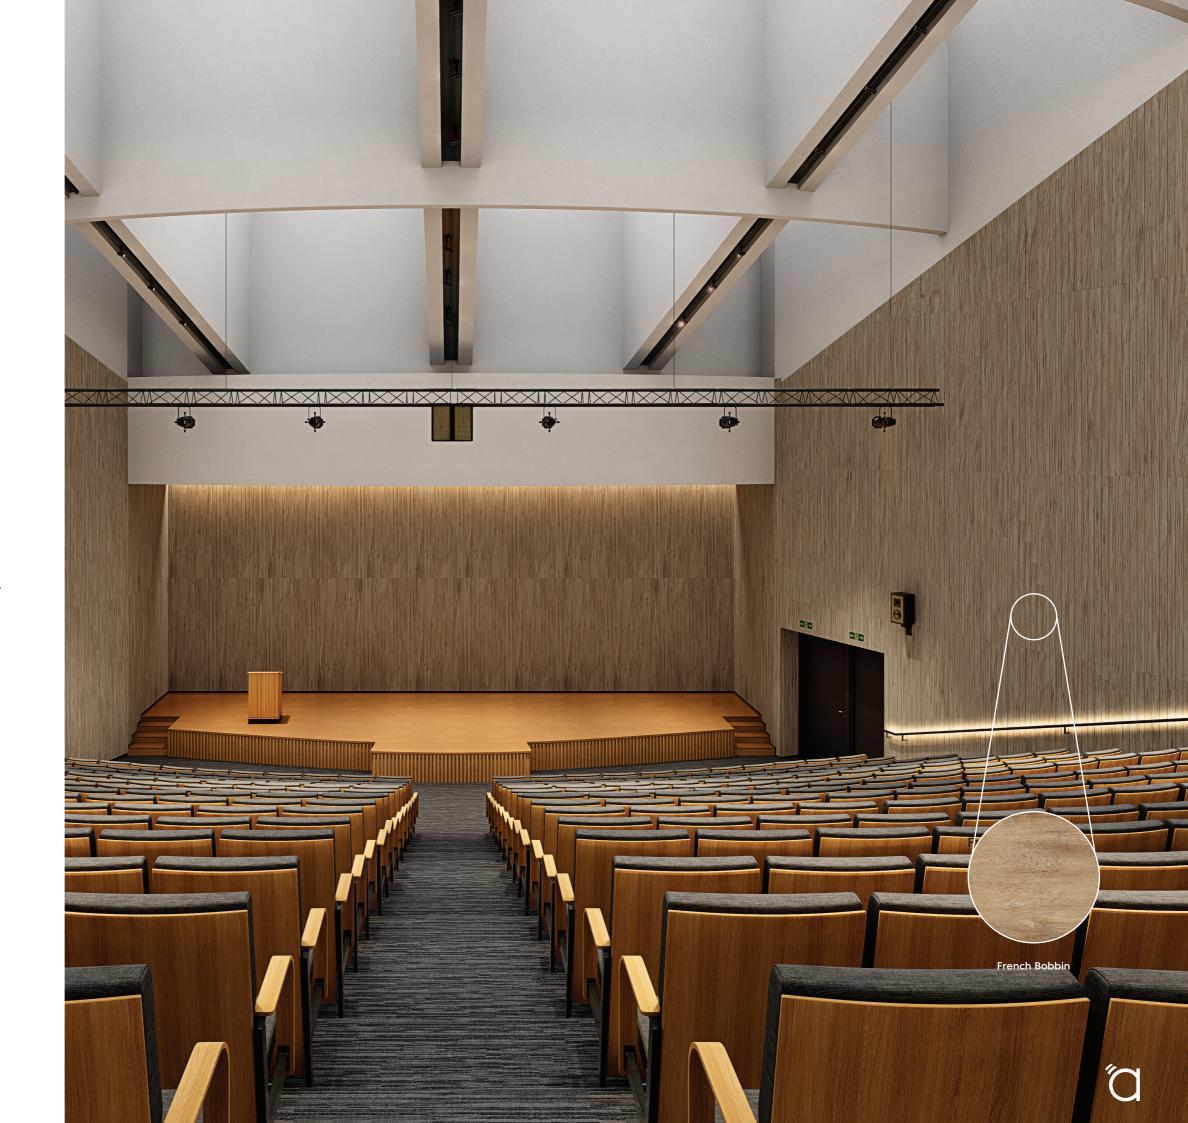

AUTHENTIC PRINTS IN COLORS THAT ARE PERPETUALLY IN VOGUE.

Select from our library of WoodBeQuiet™ woodgrain prints, then choose your slat width and contrast color for the v-cut.

Our custom capability also allows us to match the print to any surrounding wood finishes, ensuring a flawlessly harmonious look.

Propelled by innovation and crafted with precision, WoodBeQuiet™ Slats deliver the distinctive appearance and texture of natural wood with cutting-edge soundscaping functionality.

12mm FilaSorb™ acoustic panels are carved with a series of v-cut parallel vertical grooves, and printed with our high-resolution WoodBeQuiet™ woodgrain designs, creating a depth of finish that imitates that of real timber slats. Select from our library of WoodBeQuiet™ woodgrain prints, then choose your slat width and contrast color for the v-cut.