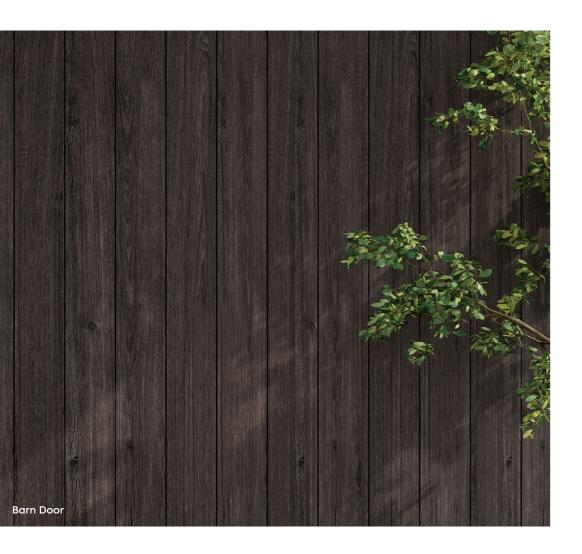

like virgin fibers.

The regenerated fibers are then colored or printed and used to construct brand new products like WoodBeQuiet™ slats.

### DESIGNED TO MEET YOUR GREEN BUILDING GOALS.

Waste is converted into useful design in the creation of WoodBeQuiet™. Made from a minimum of 60% post-consumer recycled material, each carton contains the average equivalent of 324 x 600ml recycled plastic drinking bottles diverted from landfill.

In addition, slats are produced using 40 per cent solar energy – honed through solar panels on the factory roof – and are fully recyclable at the end of their use. Users can also be assured that planks are certified 'Red List Free' – meaning they are free from unsafe, polluting materials.











AUTHENTIC PRINTS IN COLORS THAT ARE PERPETUALLY IN VOGUE.





Select from our library of WoodBeQuiet™ woodgrain prints, then choose your slat width and contrast color for the v-cut.

Our custom capability also allows us to match the print to any surrounding wood finishes, ensuring a flawlessly harmonious look.







# HIGH RESOLUTION PRINTING MEETS EXCELLENT ACOUSTIC PERFORMANCE.

Acoufelt's specialised QuietPrint™ printing technique enables the planks to look exactly like real wood. However, unlike real wood, this product achieves an acoustic Noise Reduction Coefficient (NRC) of 0.45. QuietPrint™ applies print technology that colors each fibre with high precision, whilst ensuring air-gaps in the porous material remain open to absorbing noise. The result is high-resolution printing technique that has no impact on the acoustic performance of the ma