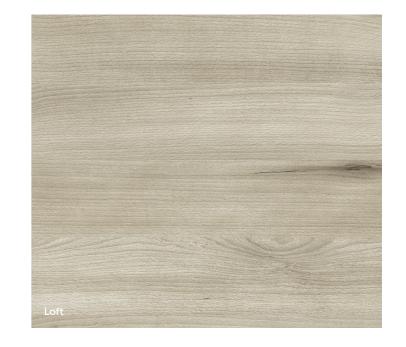

uiet™. Made from a minimum of 60% post-consumer recycled material, each carton contains the average equivalent of 324 x 600ml recycled plastic drinking bottles diverted from landfill.

In addition, slats are produced using 40 per cent solar energy – honed through solar panels on the factory roof – and are fully recyclable at the end of their use. Users can also be assured that planks are certified 'Red List Free' – meaning they are free from unsafe, polluting materials.











AUTHENTIC PRINTS IN COLORS THAT ARE PERPETUALLY IN VOGUE.





Select from our library of WoodBeQuiet™ woodgrain prints, then choose your slat width and contrast color for the v-cut.

Our custom capability also allows us to match the print to any surrounding wood finishes, ensuring a flawlessly harmonious look.







# HIGH RESOLUTION PRINTING MEETS EXCELLENT ACOUSTIC PERFORMANCE.

Acoufelt's specialised QuietPrint™ printing technique enables the planks to look exactly like real wood. However, unlike real wood, this product achieves an acoustic Noise Reduction Coefficient (NRC) of 0.45. QuietPrint™ applies print technology that colors each fibre with high precision, whilst ensuring air-gaps in the porous material remain open to absorbing noise. The result is high-resolution printing technique that has no impact on the acoustic performance of the material.





#### SOUNDSCAPE YOUR SPACE TO A NEW DEPTH, WITH THE VISUAL NUANCES OF REAL WOOD

#### Key Features



High resolution printing



Strong acoustic performance



Grain variety across planks



Eleven colors



Lightweight



Excellent resist