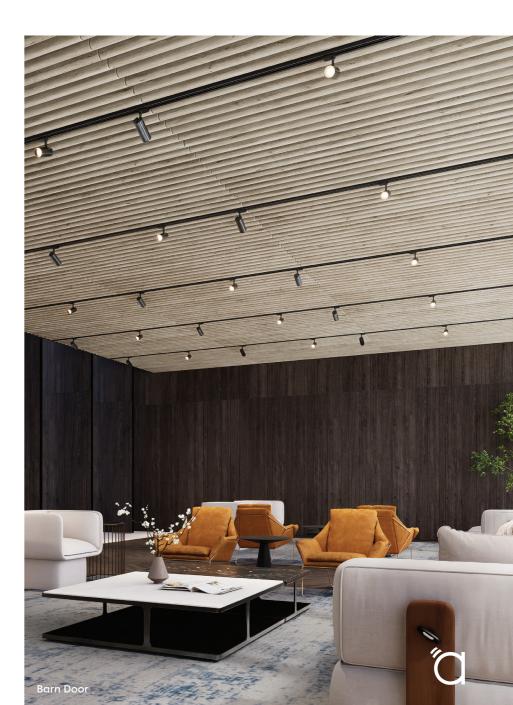

et™. Made from a minimum of 60% post-consumer recycled material, each carton contains the average equivalent of 324 x 600ml recycled plastic drinking bottles diverted from landfill.

In addition, slats are produced using 40 per cent solar energy – honed through solar panels on the factory roof – and are fully recyclable at the end of their use. Users can also be assured that planks are certified 'Red List Free' – meaning they are free from unsafe, polluting materials.











AUTHENTIC PRINTS IN COLORS THAT ARE PERPETUALLY IN VOGUE.





Select from our library of WoodBeQuiet™ woodgrain prints, then choose your slat width and contrast color for the v-cut.

Our custom capability also allows us to match the print to any surrounding wood finishes, ensuring a flawlessly harmonious look.







# HIGH RESOLUTION PRINTING MEETS EXCELLENT ACOUSTIC PERFORMANCE.

Acoufelt's specialised QuietPrint™ printing technique enables the planks to look exactly like real wood. However, unlike real wood, this product achieves an acoustic Noise Reduction Coefficient (NRC) of 0.45. QuietPrint™ applies print technology that colors each fibre with high precision, whilst ensuring air-gaps in the porous material remain open to absorbing noise. The result is high-resolution printing technique that has no impact on the acoustic performance of the material.





#### SOUNDSCAPE YOUR SPACE TO A NEW DEPTH, WITH THE VISUAL NUANCES OF REAL WOOD

#### Key Features



High resolution printing



Strong acoustic performance



Grain variety across planks



Eleven colors



Lightweight



Excellent resistan