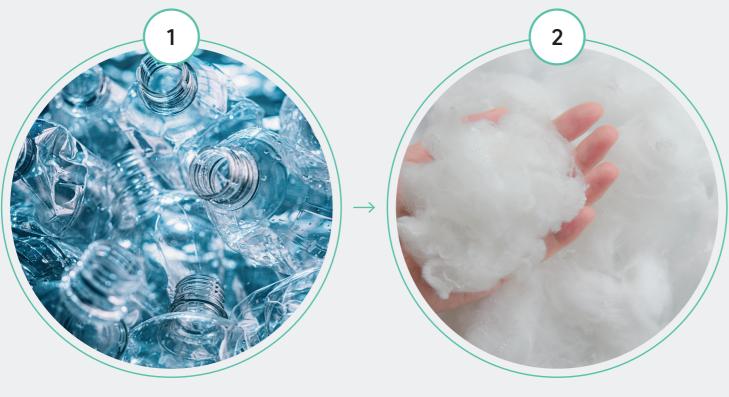

Our custom capability also allows us to match the print to any surrounding wood finishes, ensuring a flawlessly harmonious look.

Acoufelt's WoodBeQuiet™ slats collection is made from post-consumer recycled plastic drink bottles, diverted from landfill.

The discarded drink bottles are cleaned and cut into flakes before being melted and extruded into fibers of natural white color.

The regenerated fibers are clean and odorless like virgin fibers.

The regenerated fibers are then colored or printed and used to construct brand new products like WoodBeQuiet™ slats.