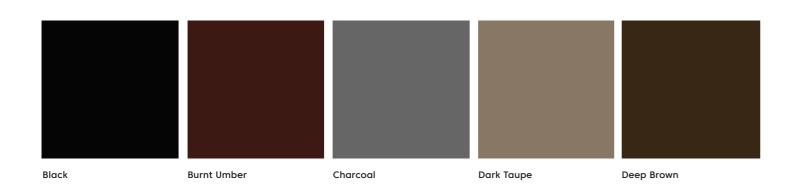

AUTHENTIC PRINTS IN COLORS THAT ARE PERPETUALLY IN VOGUE.

Select from our library of WoodBeQuiet™ woodgrain prints, then choose your slat width and contrast color for the v-cut.

Our custom capability also allows us to match the print to any surrounding wood finishes, ensuring a flawlessly harmonious look.

#### WOODBEQUIET™ PRINT FINISHES

#### V-CUT COLORWAYS