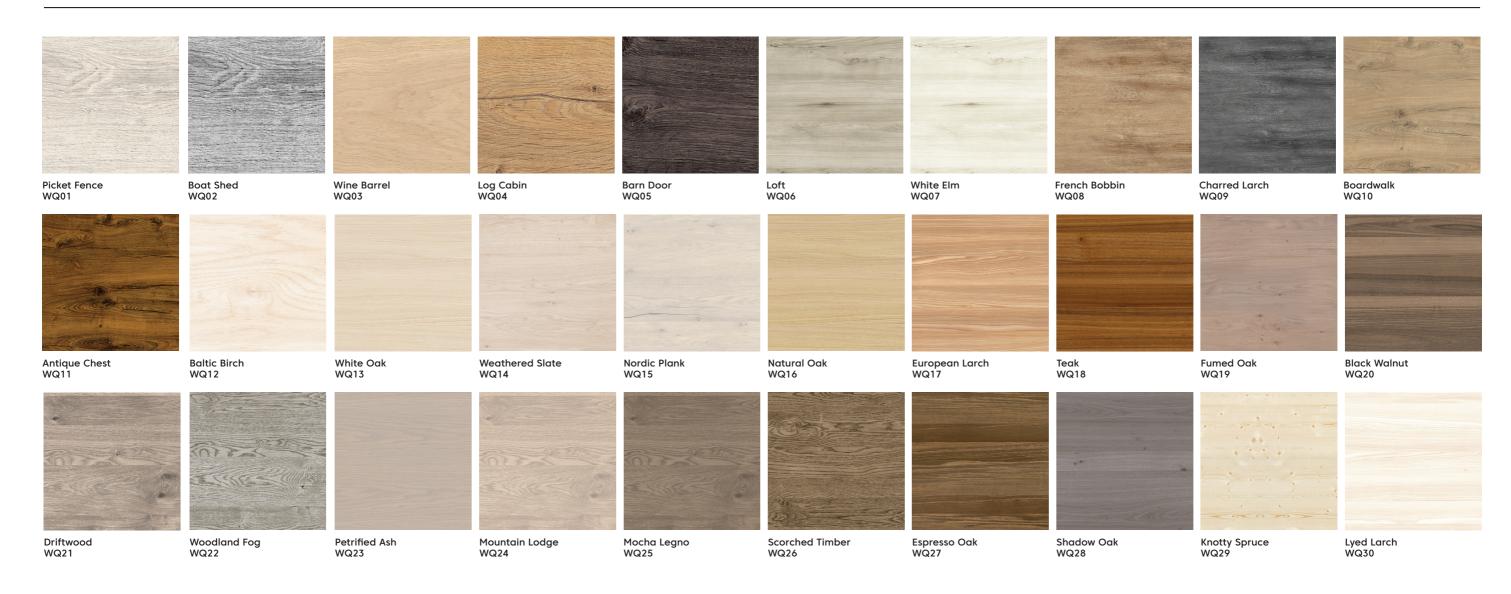

he planks to look exactly like real wood. However, unlike real wood, this product achieves an acoustic Noise Reduction Coefficient (NRC) of 0.45. QuietPrint™ applies print technology that colors each fibre with high precision, whilst ensuring air-gaps in the porous material remain open to absorbing noise. The result is high-resolution printing technique that has no impact on the acoustic performance of the material.





#### SOUNDSCAPE YOUR SPACE TO A NEW DEPTH, WITH THE VISUAL NUANCES OF REAL WOOD

#### Key Features



High resolution printing



Strong acoustic performance



Grain variety across planks



Eleven colors



Lightweight



Excellent resistance to fire



Anti-static treated – reduced dust cling



Certified low VOC



20 year warranty



#### WOODBEQUIET™ PRINT FINISHES



#### V-CUT COLORWAYS





## acoufelt

**GET IN TOUCH** 

For more information, advice and samples visit www.acoufelt.co.uk/woodbequiet