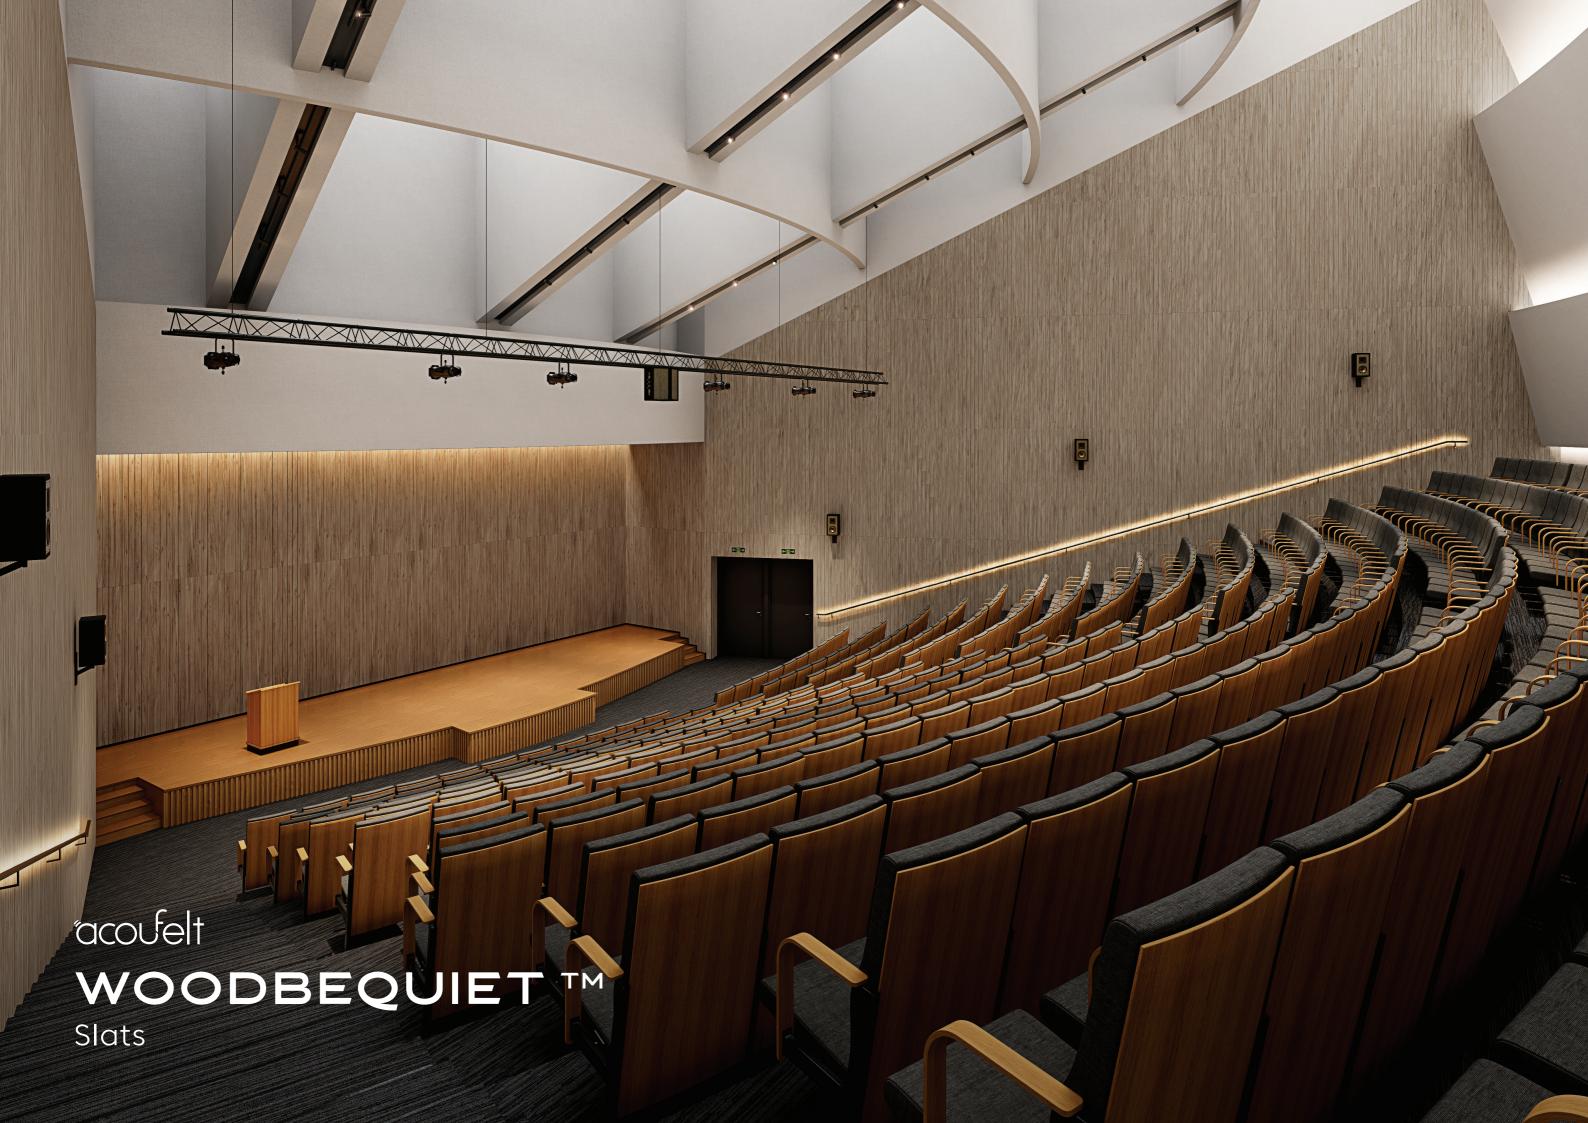

Propelled by innovation and crafted with precision, WoodBeQuiet™ Slats deliver the distinctive appearance and texture of natural wood with cutting-edge soundscaping functionality.

12mm FilaSorb™ acoustic panels are carved with a series of v-cut parallel vertical grooves, and printed with our high-resolution WoodBeQuiet™ woodgrain designs, creating a depth of finish that imitates that of real timber slats. Select from our library of WoodBeQuiet™ woodgrain prints, then choose your slat width and contrast color for the v-cut.

#### SOUNDSCAPE YOUR SPACE TO A NEW DEPTH, WITH THE VISUAL NUANCES OF REAL WOOD