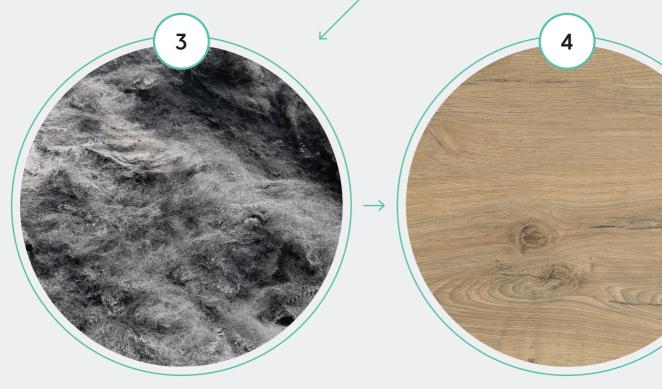

The discarded drink bottles are cleaned and cut into flakes before being melted and extruded into fibers of natural white color.

The regenerated fibers are clean and odorless like virgin fibers.

The regenerated fibers are then colored or printed and used to construct brand new products like WoodBeQuiet™ slats.