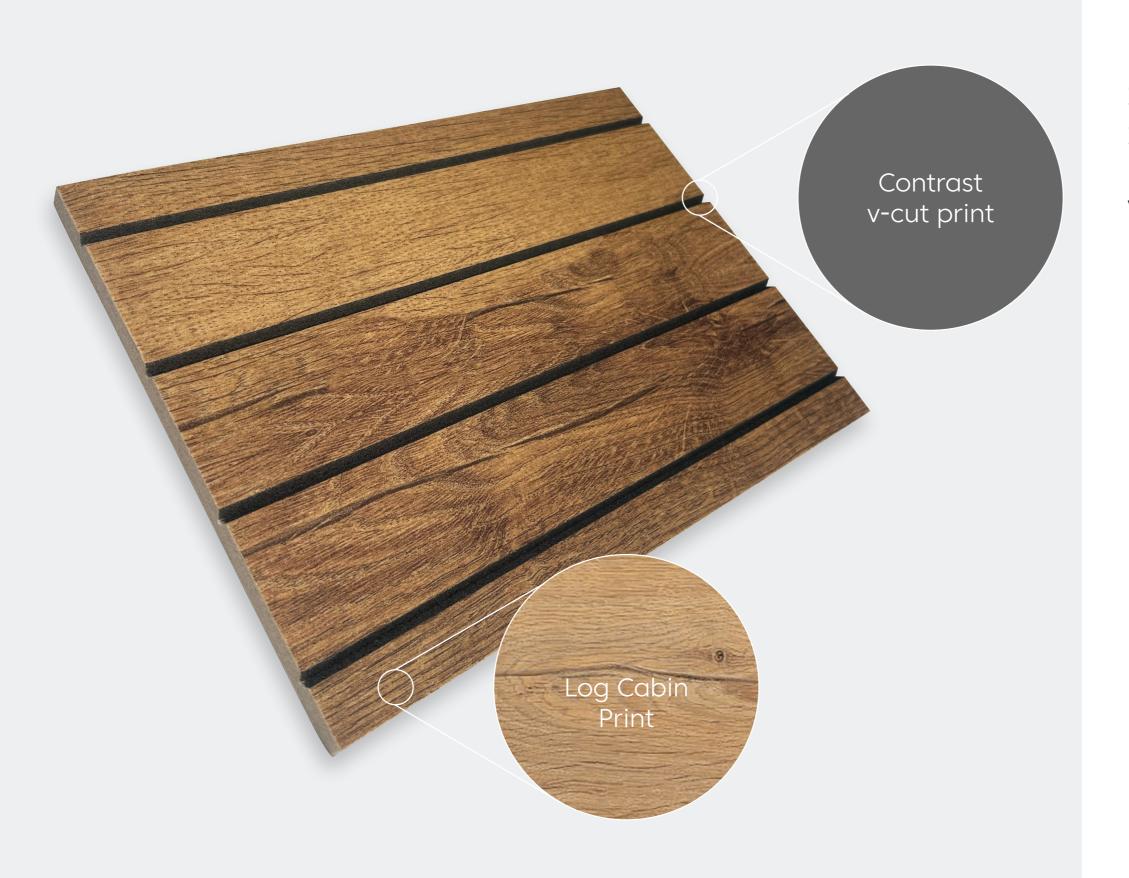

Propelled by innovation and crafted with precision, WoodBeQuiet™ Slats deliver the distinctive appearance and texture of natural wood with cutting-edge soundscaping functionality.

12mm FilaSorb™ acoustic panels are carved with a series of v-cut parallel vertical grooves, and printed with our high-resolution WoodBeQuiet™ woodgrain designs, creating a depth of finish that imitates that of real timber slats. Select from our library of WoodBeQuiet™ woodgrain prints, then choose your slat width and contrast color for the v-cut.

# HIGH RESOLUTION PRINTING MEETS EXCELLENT ACOUSTIC PERFORMANCE.

Acoufelt's specialised QuietPrint™ printing technique enables the planks to look exactly like real wood. However, unlike real wood, this product achieves an acoustic Noise Reduction Coefficient (NRC) of 0.45. QuietPrint™ applies print technology that colors each fibre with high precision, whilst ensuring air-gaps in the porous material remain open to absorbing noise. The result is high-resolution printing technique that has no impact on the acoustic performance of the material.