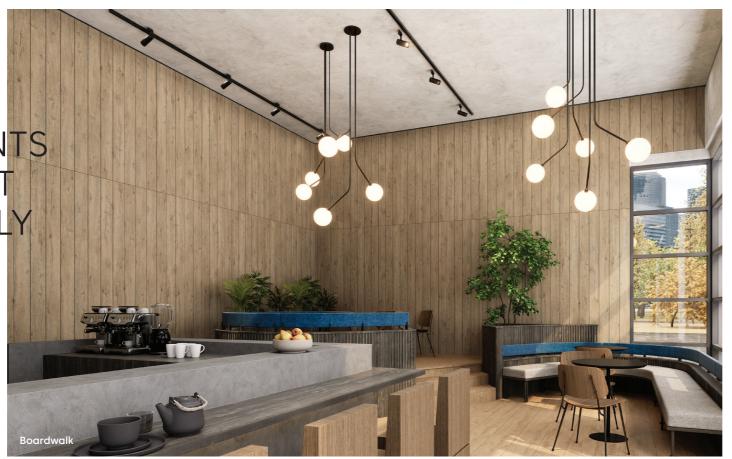

#### SOUNDSCAPE YOUR SPACE TO A NEW DEPTH, WITH THE VISUAL NUANCES OF REAL WOOD

Propelled by innovation and crafted with precision, WoodBeQuiet™ Slats deliver the distinctive appearance and texture of natural wood with cutting-edge soundscaping functionality.

12mm FilaSorb™ acoustic panels are carved with a series of v-cut parallel vertical grooves, and printed with our high-resolution WoodBeQuiet™ woodgrain designs, creating a depth of finish that imitates that of real timber slats. Select from our library of WoodBeQuiet™ woodgrain prints, then choose your slat width and contrast color for the v-cut.

AUTHENTIC PRINTS IN COLORS THAT ARE PERPETUALLY IN VOGUE.

Select from our library of WoodBeQuiet™ woodgrain prints, then choose your slat width and contrast color for the v-cut.

Our custom capability also allows us to match the print to any surrounding wood finishes, ensuring a flawlessly harmonious look.