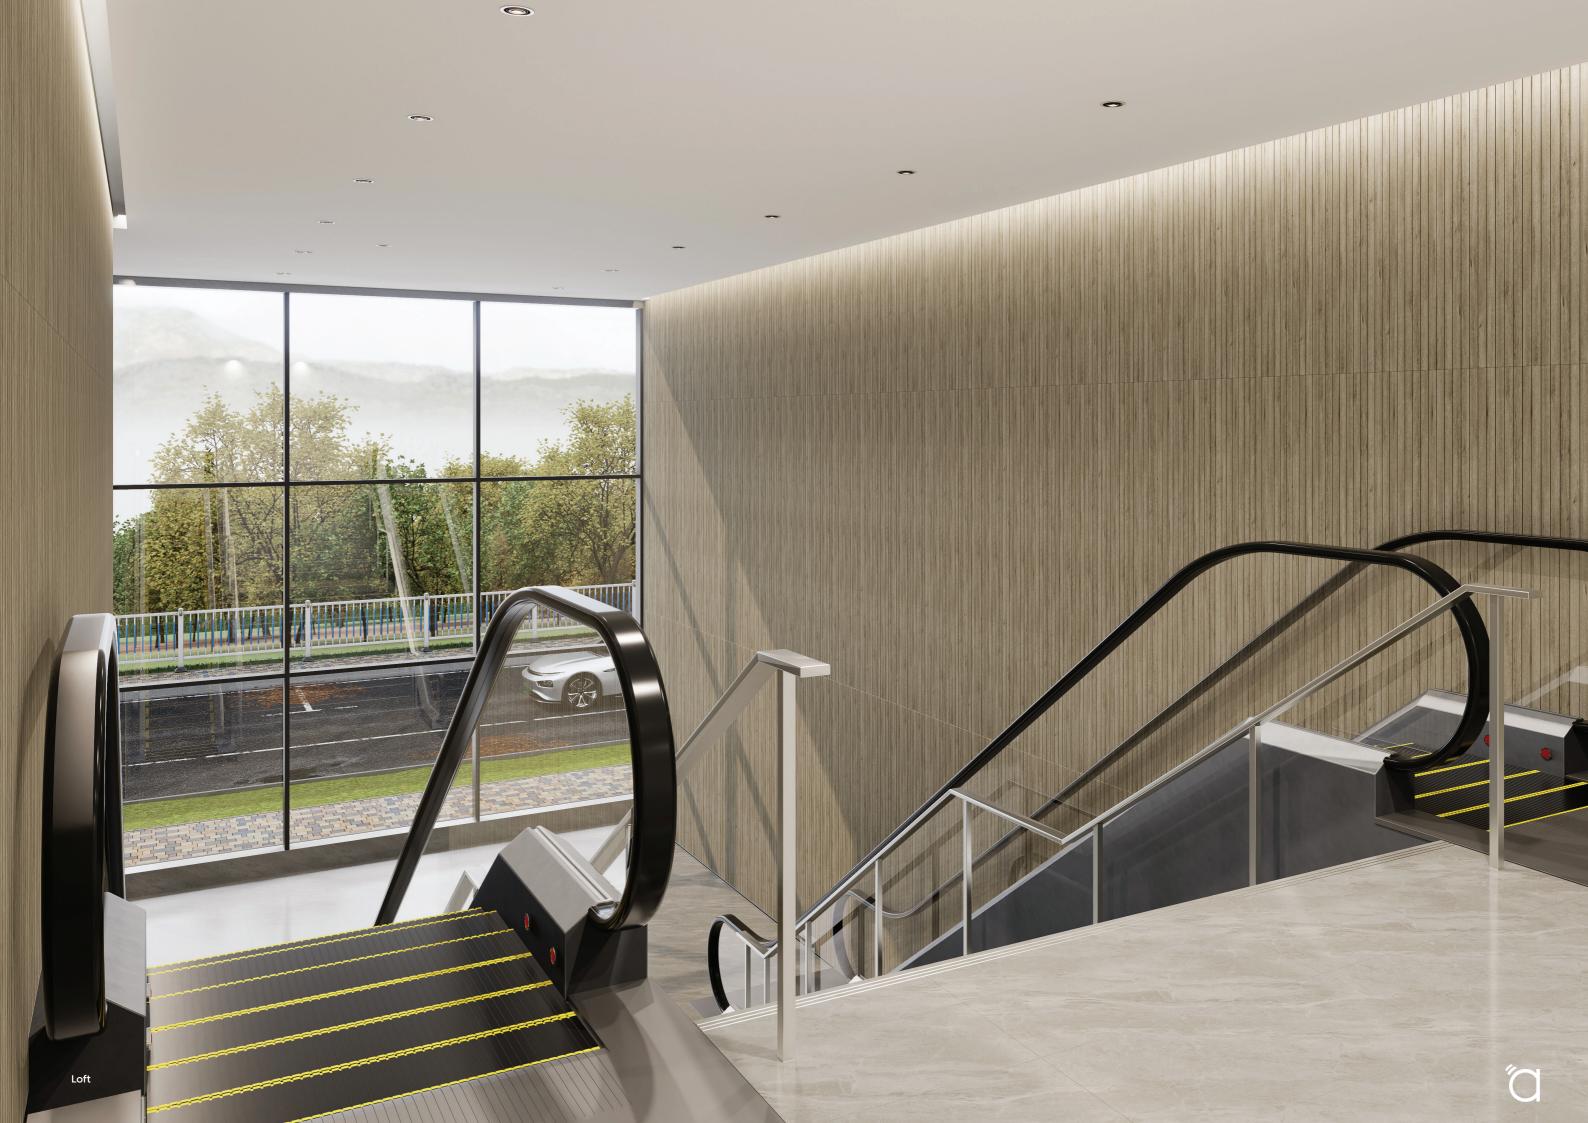

#### SOUNDSCAPE YOUR SPACE TO A NEW DEPTH, WITH THE VISUAL NUANCES OF REAL WOOD

Propelled by innovation and crafted with precision, WoodBeQuiet™ Slats deliver the distinctive appearance and texture of natural wood with cutting-edge soundscaping functionality.

12mm FilaSorb™ acoustic panels are carved with a series of v-cut parallel vertical grooves, and printed with our high-resolution WoodBeQuiet™ woodgrain designs, creating a depth of finish that imitates that of real timber slats. Select from our library of WoodBeQuiet™ woodgrain prints, then choose your slat width and contrast color for the v-cut.