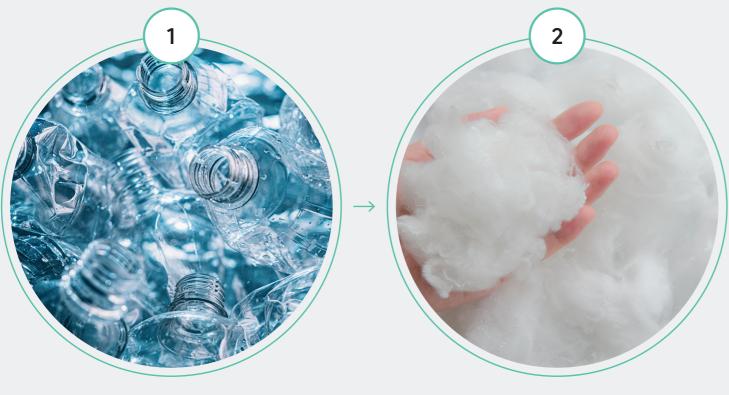

Our custom capability also allows us to match the print to any surrounding wood finishes, ensuring a flawlessly harmonious look.

Acoufelt's WoodBeQuiet™ slats collection is made from post-consumer recycled plastic drink bottles, diverted from landfill.

The discarded drink bottles are cleaned and cut into flakes before being melted and extruded into fibers of natural white color.

The regenerated fibers are clean and odorless like virgin fibers.

The regenerated fibers are then colored or printed and used to construct brand new products like WoodBeQuiet™ slats.