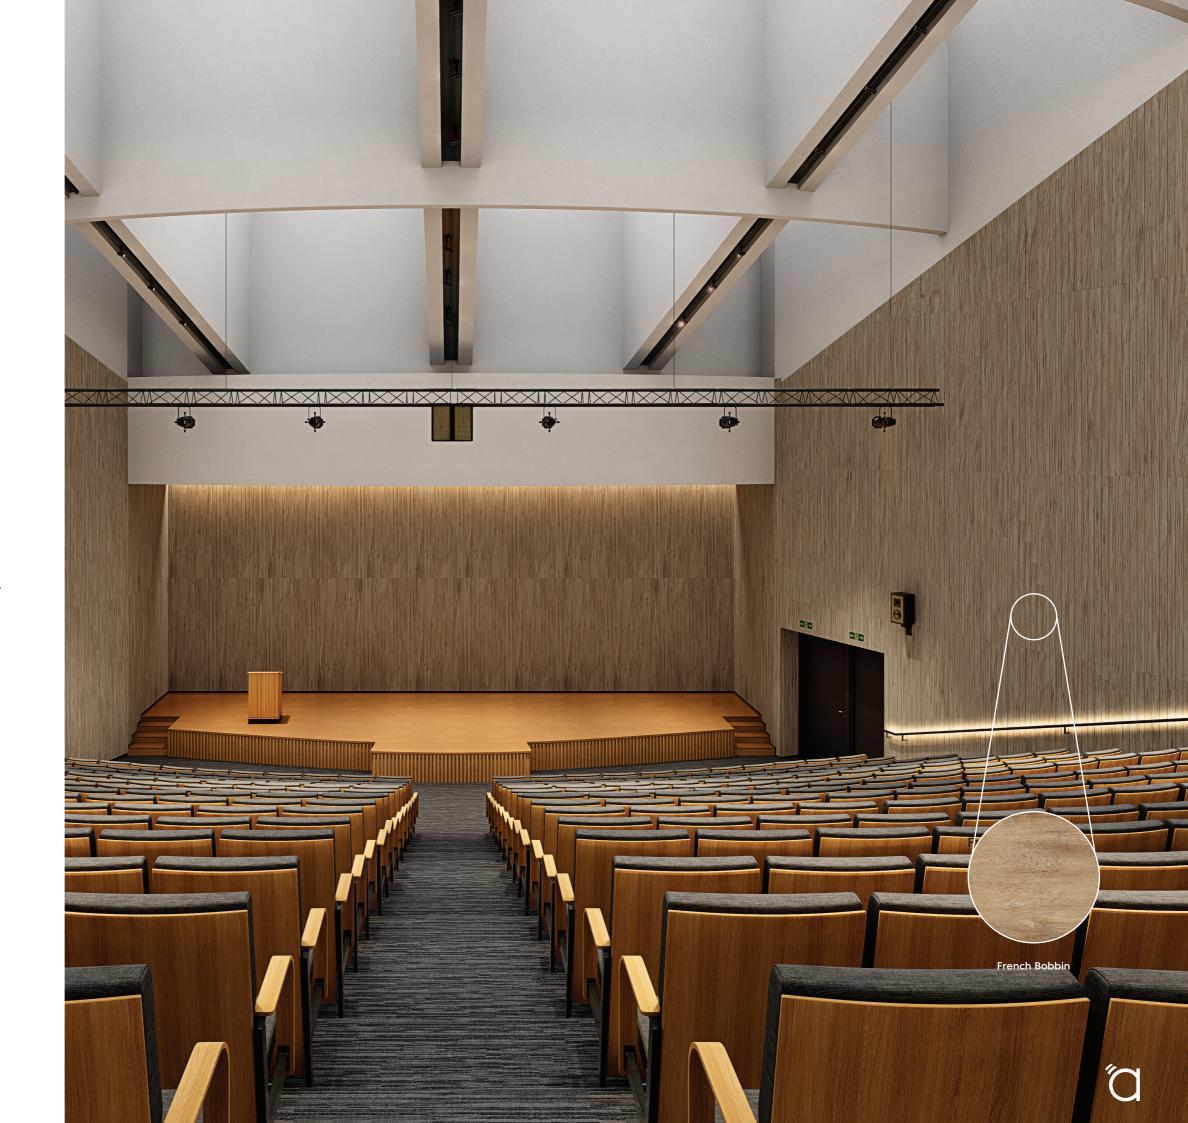

Propelled by innovation and crafted with precision, WoodBeQuiet™ Slats deliver the distinctive appearance and texture of natural wood with cutting-edge soundscaping functionality.

12mm FilaSorb™ acoustic panels are carved with a series of v-cut parallel vertical grooves, and printed with our high-resolution WoodBeQuiet™ woodgrain designs, creating a depth of finish that imitates that of real timber slats. Select from our library of WoodBeQuiet™ woodgrain prints, then choose your slat width and contrast color for the v-cut.

AUTHENTIC PRINTS IN COLORS THAT ARE PERPETUALLY IN VOGUE.

Select from our library of WoodBeQuiet™ woodgrain prints, then choose your slat width and contrast color for the v-cut.

Our custom capability also allows us to match the print to any surrounding wood finishes, ensuring a flawlessly harmonious look.