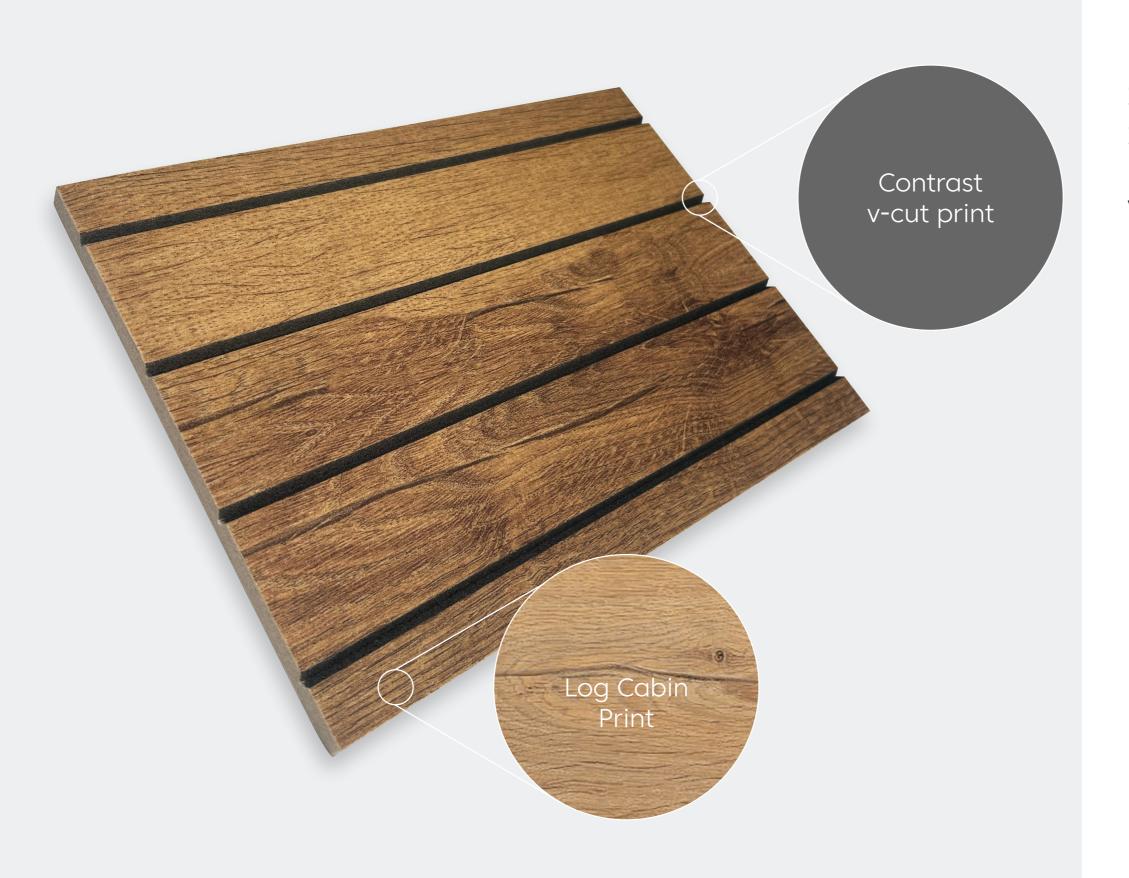

Propelled by innovation and crafted with precision, WoodBeQuiet™ Slats deliver the distinctive appearance and texture of natural wood with cutting-edge soundscaping functionality.

12mm FilaSorb™ acoustic panels are carved with a series of v-cut parallel vertical grooves, and printed with our high-resolution WoodBeQuiet™ woodgrain designs, creating a depth of finish that imitates that of real timber slats. Select from our library of WoodBeQuiet™ woodgrain prints, then choose your slat width and contrast color for the v-cut.

AUTHENTIC PRINTS IN COLORS THAT ARE PERPETUALLY IN VOGUE.

Select from our library of WoodBeQuiet™ woodgrain prints, then choose your slat width and contrast color for the v-cut.

Our custom capability also allows us to match the print to any surrounding wood finishes, ensuring a flawlessly harmonious look.

# HIGH RESOLUTION PRINTING MEETS EXCELLENT ACOUSTIC PERFORMANCE.

Acoufelt's specialised QuietPrint™ printing technique enables the planks to look exactly like real wood. However, unlike real wood, this product achieves an acoustic Noise Reduction Coefficient (NRC) of 0.45. QuietPrint™ applies print technology that colors each fibre with high precision, whilst ensuring air-gaps in the porous material remain open to absorbing noise. The result is high-resolution printing technique that has no impact on the acoustic performance of the material.