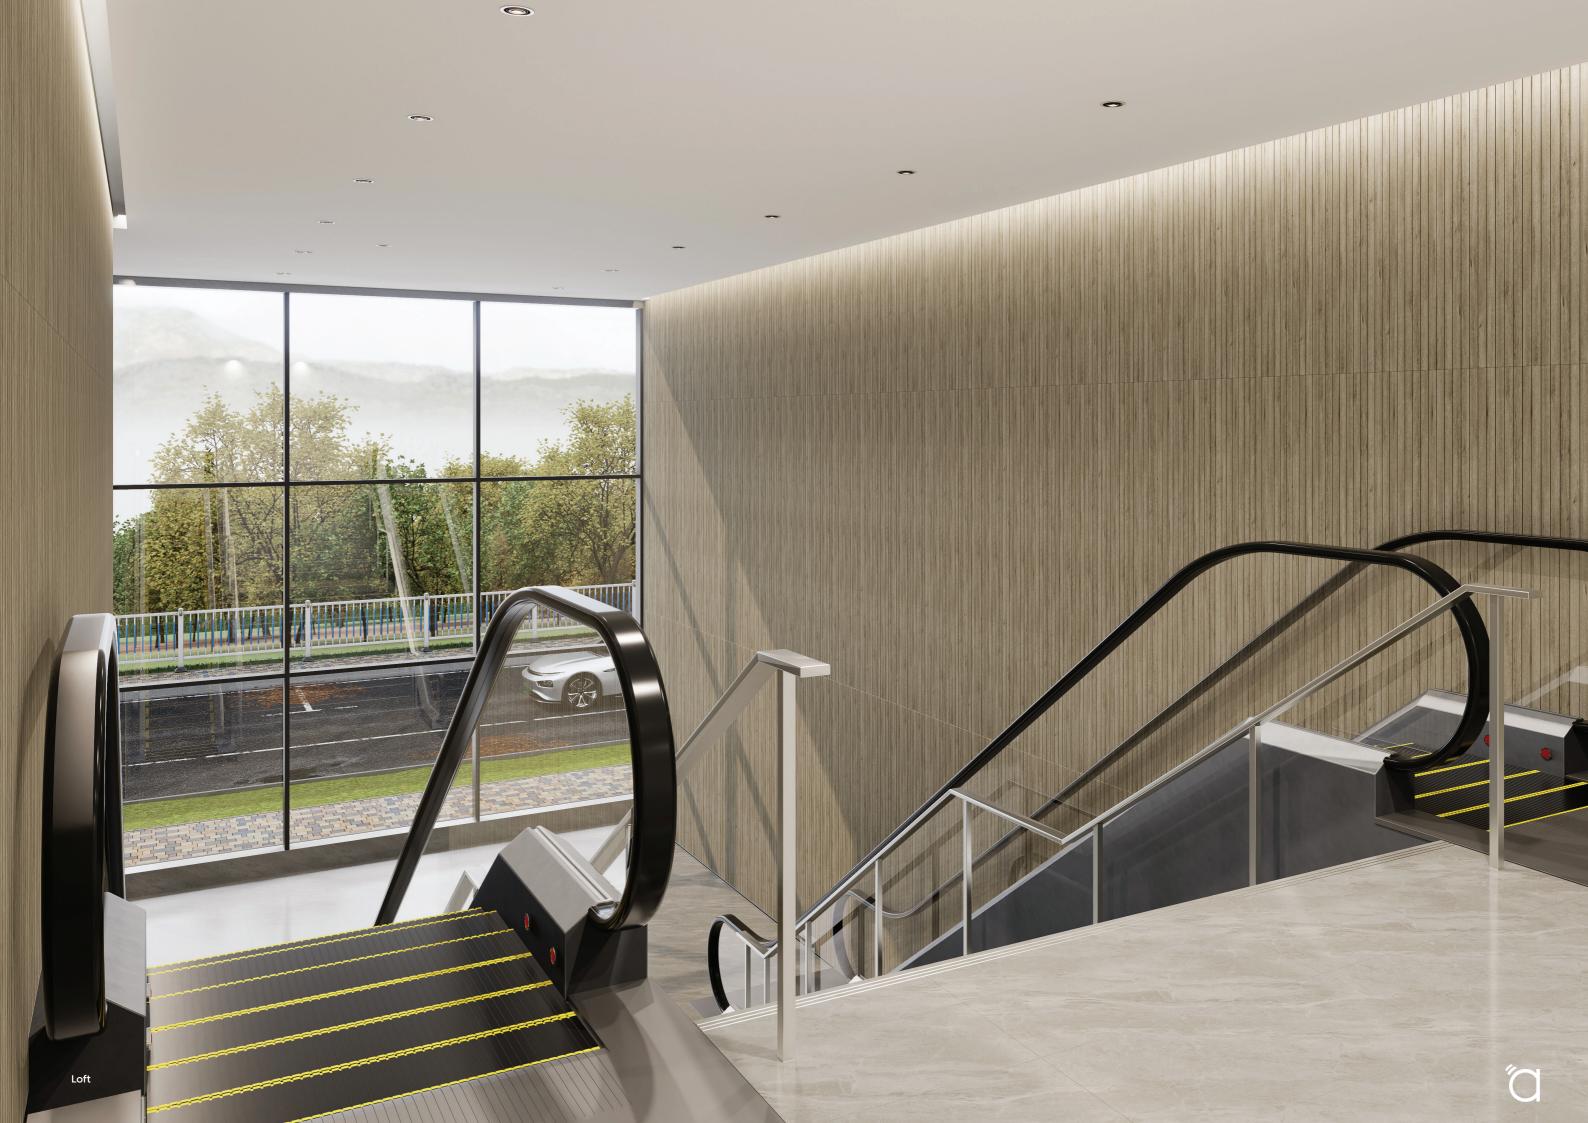

Propelled by innovation and crafted with precision, WoodBeQuiet™ Slats deliver the distinctive appearance and texture of natural wood with cutting-edge soundscaping functionality.

12mm FilaSorb™ acoustic panels are carved with a series of v-cut parallel vertical grooves, and printed with our high-resolution WoodBeQuiet™ woodgrain designs, creating a depth of finish that imitates that of real timber slats. Select from our library of WoodBeQuiet™ woodgrain prints, then choose your slat width and contrast color for the v-cut.

#### SOUNDSCAPE YOUR SPACE TO A NEW DEPTH, WITH THE VISUAL NUANCES OF REAL WOOD