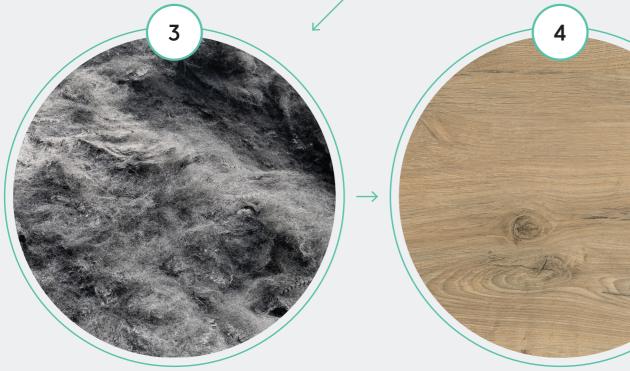

The discarded drink bottles are cleaned and cut into flakes before being melted and extruded into fibers of natural white color.

The regenerated fibers are clean and odorless like virgin fibers.

The regenerated fibers are then colored or printed and used to construct brand new products like WoodBeQuiet™ slats.