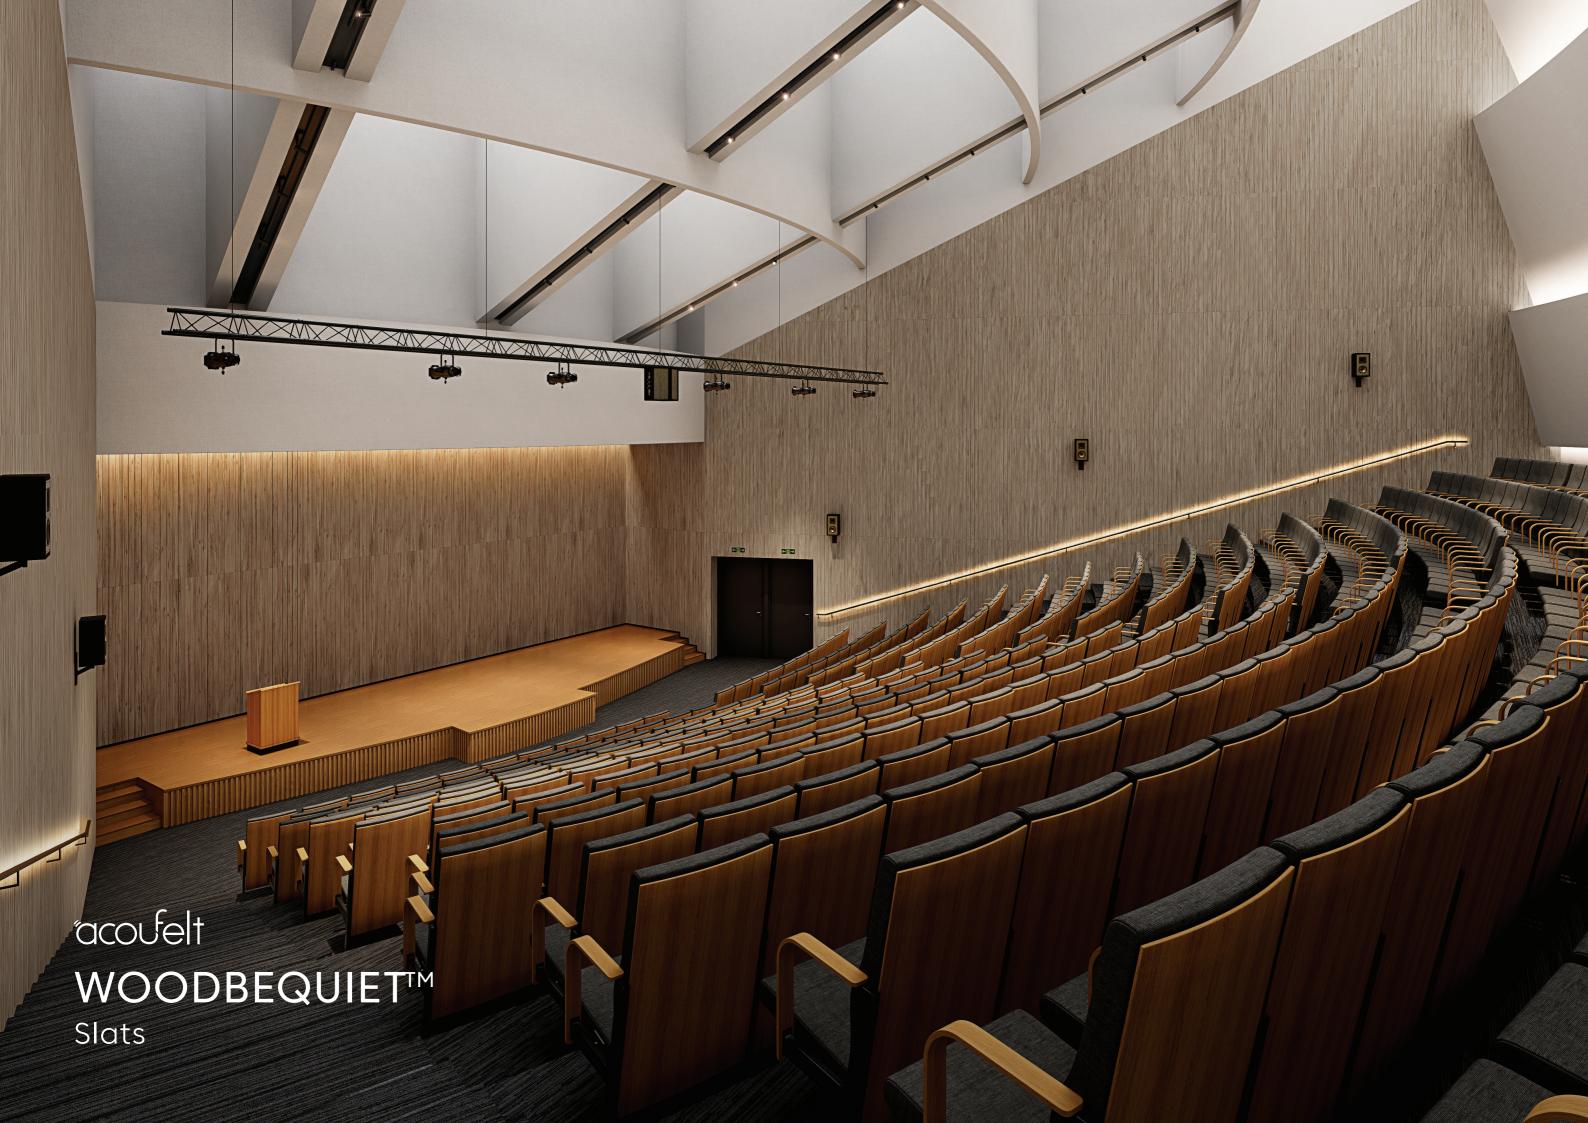

Propelled by innovation and crafted with precision, WoodBeQuiet™ Slats deliver the distinctive appearance and texture of natural wood with cutting-edge soundscaping functionality.

12mm FilaSorb™ acoustic panels are carved with a series of v-cut parallel vertical grooves, and printed with our high-resolution WoodBeQuiet™ woodgrain designs, creating a depth of finish that imitates that of real timber slats. Select from our library of WoodBeQuiet™ woodgrain prints, then choose your slat width and contrast color for the v-cut.

#### SOUNDSCAPE YOUR SPACE TO A NEW DEPTH, WITH THE VISUAL NUANCES OF REAL WOOD