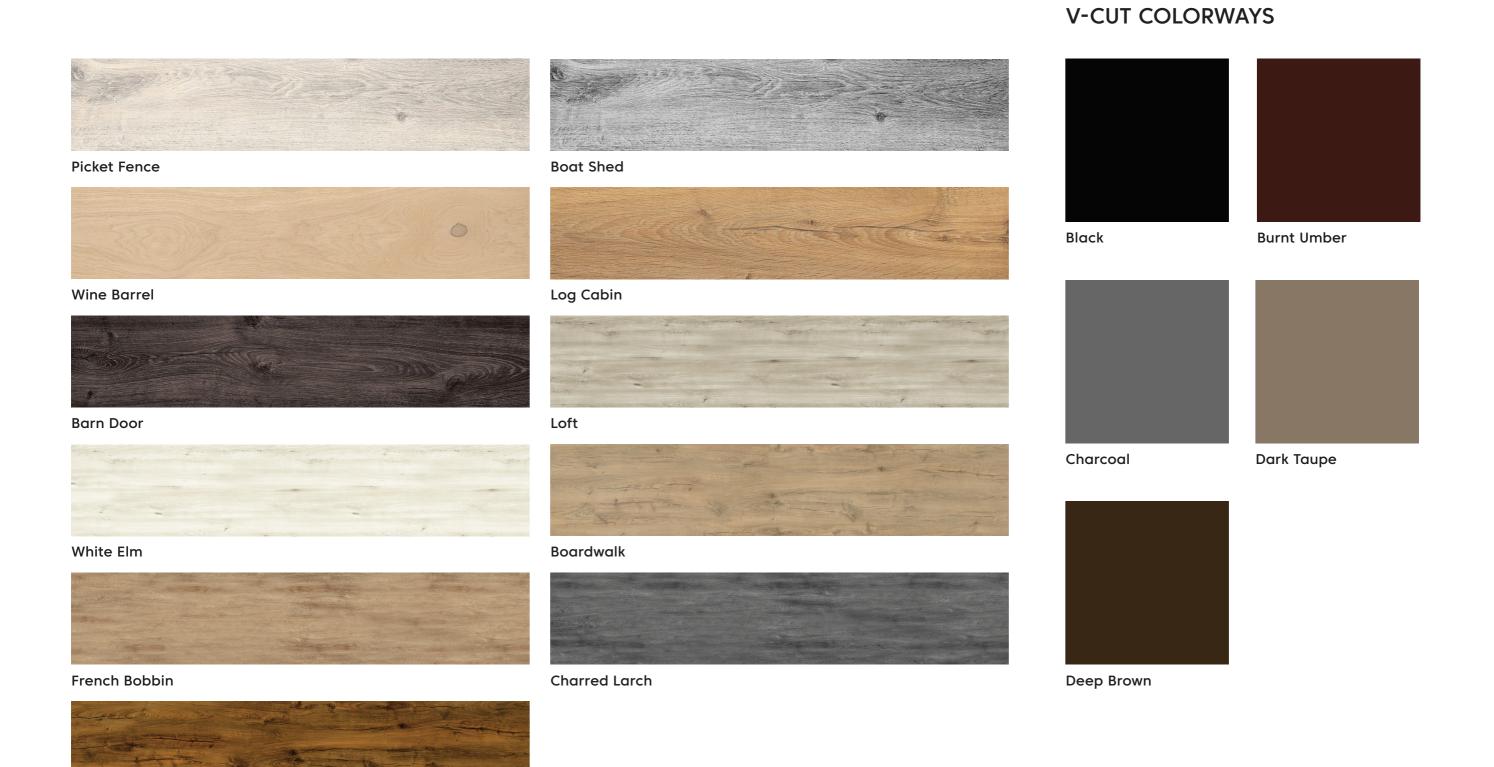

AUTHENTIC PRINTS IN COLORS THAT ARE PERPETUALLY IN VOGUE.

Select from our library of WoodBeQuiet™ woodgrain prints, then choose your slat width and contrast color for the v-cut.

Our custom capability also allows us to match the print to any surrounding wood finishes, ensuring a flawlessly harmonious look.

#### WOODBEQUIET™ PRINT FINISHES

**Antique Chest** 