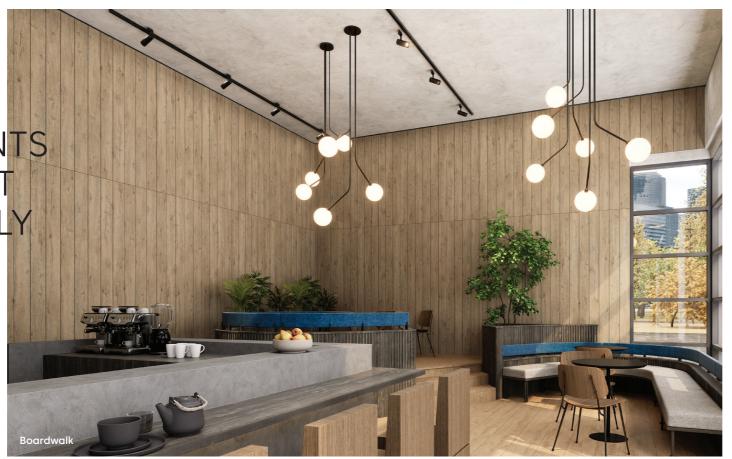

AUTHENTIC PRINTS IN COLORS THAT ARE PERPETUALLY IN VOGUE.

Select from our library of WoodBeQuiet™ woodgrain prints, then choose your slat width and contrast color for the v-cut.

Our custom capability also allows us to match the print to any surrounding wood finishes, ensuring a flawlessly harmonious look.

#### SOUNDSCAPE YOUR SPACE TO A NEW DEPTH, WITH THE VISUAL NUANCES OF REAL WOOD